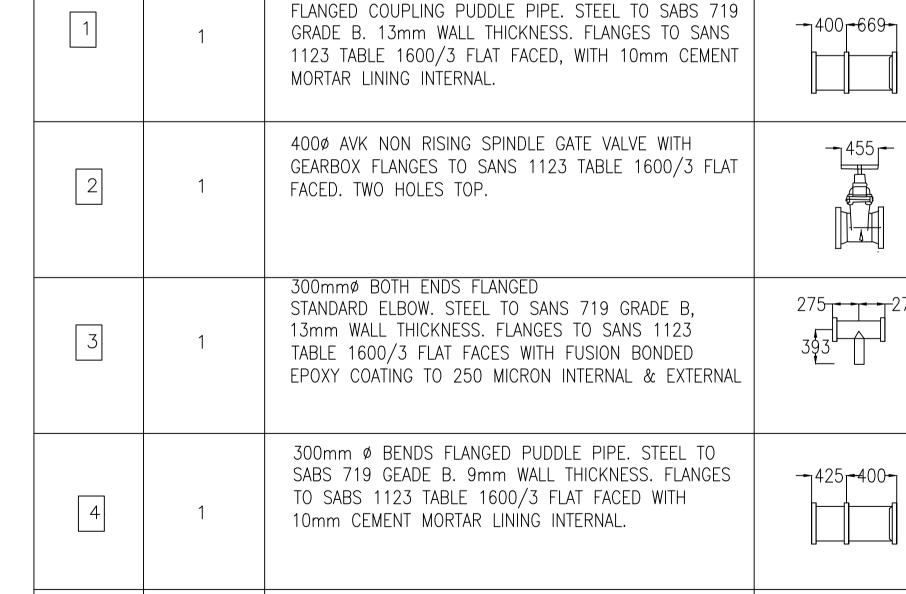

## CONTROL CHAMBER AND INLET PIPE SCHEDULE

400¢ ONE END FLANGED ONE END VIKING JOHNSON

300¢ AVK NON RISING SPINDLE GATE VALVE WITH

300mmø ONE END FLANGED SCOUR PUDDLE PIPE

FLANGES TO SABS 1123 TABLE 1600/3 FLAT FACED

WITH 10mm CEMENT MORTAR LINING INTERNAL.

STEEL TO SANS 719 GRADE B. 9mm WALL THICKNESS.

FACED. TWO HOLES TOP.

6

GEARBOX FLANGES TO SANS 1123 TABLE 1600/3 FLAT

GALVANISED 'MENTIS'

D60/25x5.5 BANDED GRID

10mm Ø HILTY ANCHOR BOLTS