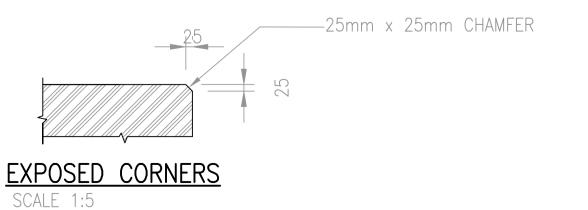

60 x 50 x 4mm THICK GALVANISED PLATE

WELDED TO GRID AND BOLTED ONTO CONCRETE S

ONE AT EACH END REST AT 300 c/c

1000 250

VENTILATOR DETAIL

DETAIL A: OVERFLOW

455 r<del>-487-1</del>250r-

DRAWING No.