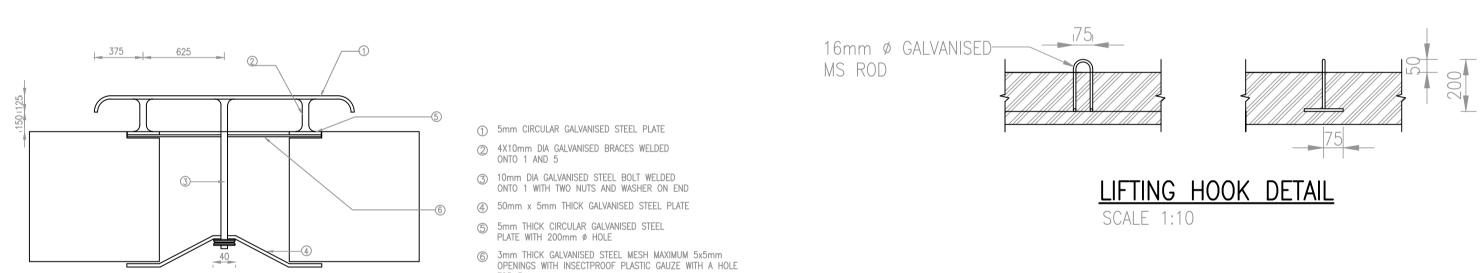

60 x 50 x 4mm THICK GALVANISED PLATE

WELDED TO GRID AND BOLTED ONTO CONCRETE S

ONE AT EACH END REST AT 300 c/c

1000 250

VENTILATOR DETAIL

DETAIL A: OVERFLOW

455 r<del>-487-1</del>250r-

DRAWING No.