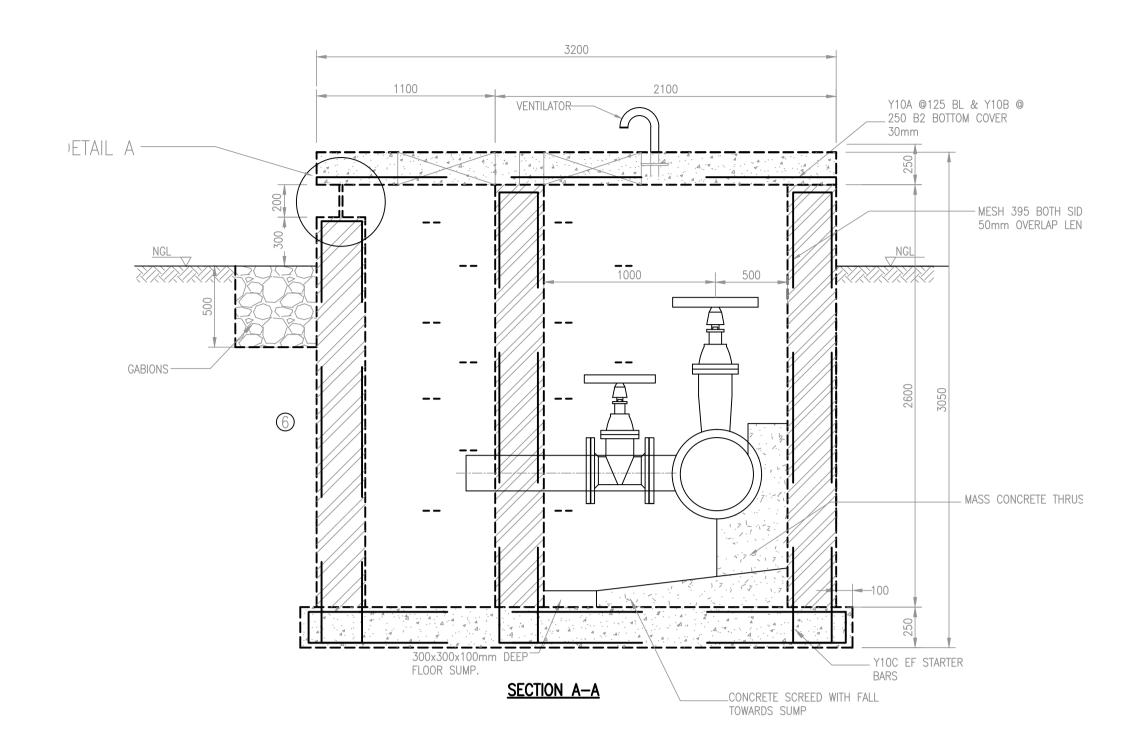

60 x 50 x 4mm THICK GALVANISED PLATE

WELDED TO GRID AND BOLTED ONTO CONCRETE S

ONE AT EACH END REST AT 300 c/c

1000 250

VENTILATOR DETAIL

DETAIL A: OVERFLOW

455 r<del>-487-1</del>250r-

DRAWING No.