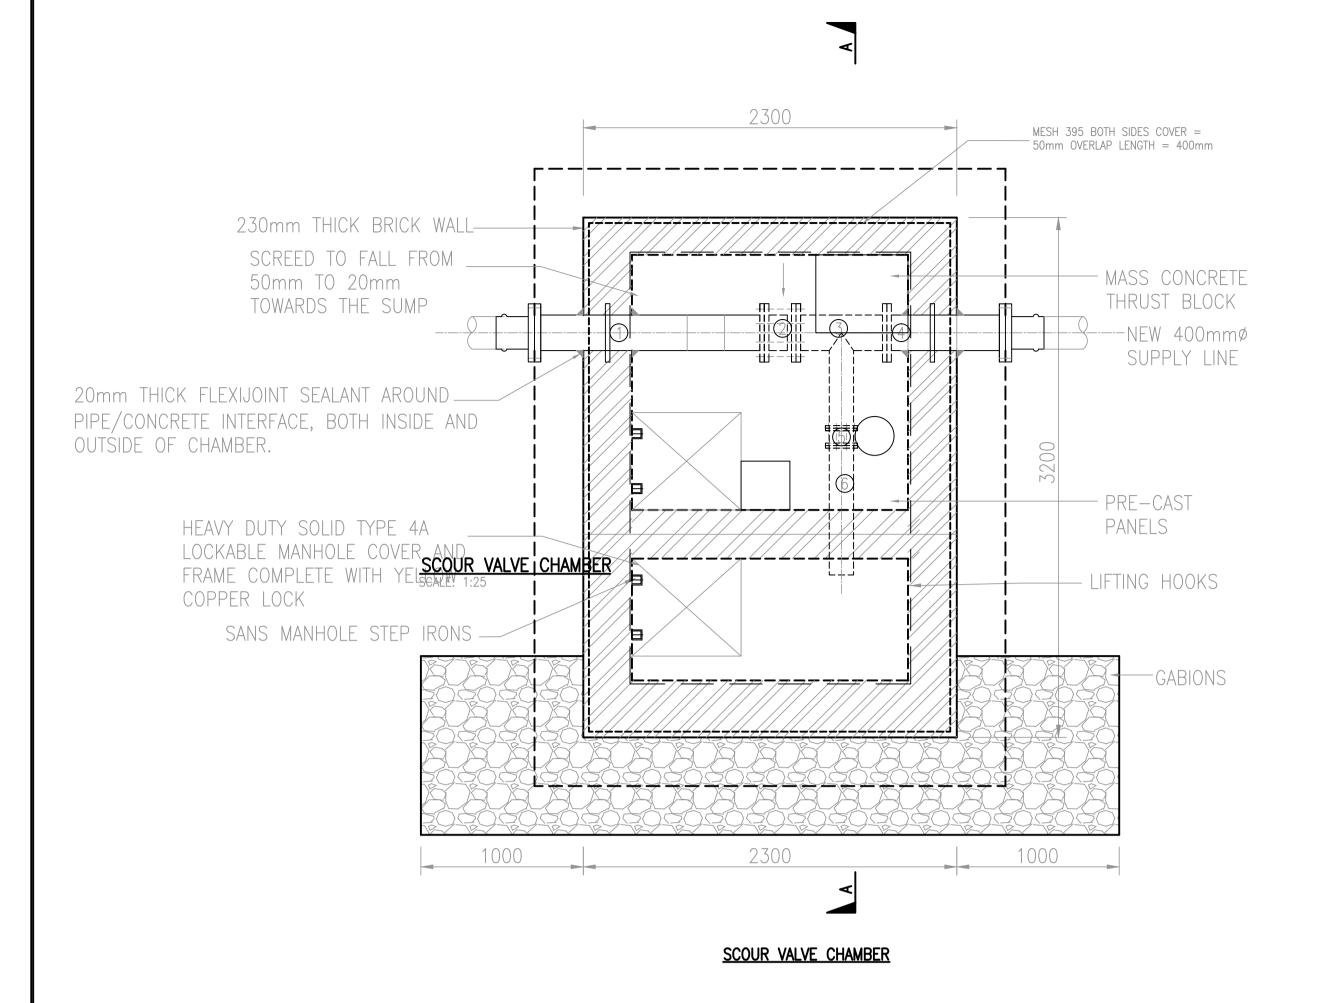

## CONTROL CHAMBER AND INLET PIPE SCHEDULE

400¢ ONE END FLANGED ONE END VIKING JOHNSON

300¢ AVK NON RISING SPINDLE GATE VALVE WITH

300mmø ONE END FLANGED SCOUR PUDDLE PIPE

FLANGES TO SABS 1123 TABLE 1600/3 FLAT FACED

WITH 10mm CEMENT MORTAR LINING INTERNAL.

STEEL TO SANS 719 GRADE B. 9mm WALL THICKNESS.

FACED. TWO HOLES TOP.

6

GEARBOX FLANGES TO SANS 1123 TABLE 1600/3 FLAT

GALVANISED 'MENTIS'

D60/25x5.5 BANDED GRID

10mm Ø HILTY ANCHOR BOLTS