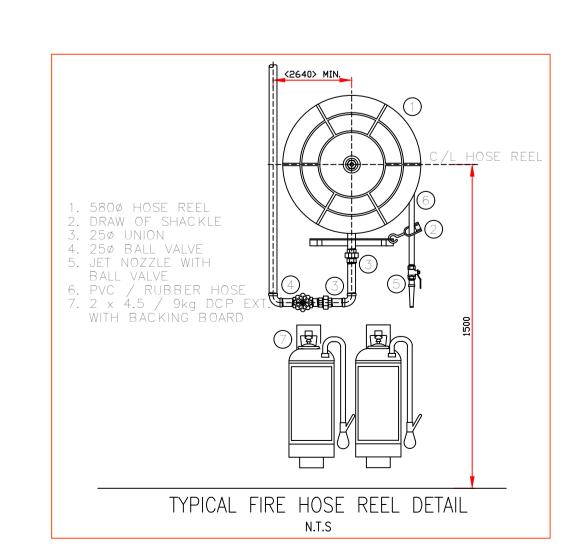

FIRE NOTES:

SEE STANDARD SPECIFICATIONS FOR EQUIPMENT DETAILS ALL EXTRA FIRE NOTES AS PER RATIONAL FIRE DESIGN

ALL OTHER WORK AS PER EXISTING APPROVED DRAWINGS

GENERAL FIRE NOTES:

FIRE HOSE REEL:
HOSE REEL TO BE INSTALLED SECURELY TO POSITIONS AS INDICATED, TO FED BY 25MM DIAMETER PIPE AND TO BE INSTALLED IN ACCORDANCE WITH SANS 543 AND 4.34.

. <u>Portable fire extinguishers</u> 9kg dry Chemical Powder fire extinguishers to be installed AS PER PLAN AND 4.5KG DRY CHEMICAL POWDER TO BE INSTALLED AS PER PLAN, SECURELY TO PURPOSE MADE BOARDS OR FRAMES, ALL FIRE EXTINGUISHERS TO BE INSTALLED IN ACCORDANCE WITH SANS 0105 AND 4.37. FIRE CABINETS ARE REQUIRED FOR ALL EXPOSED FIRE EXTINGUISHERS. POLYCARBONATE FOR INTERNALLY PLACED UNITS,