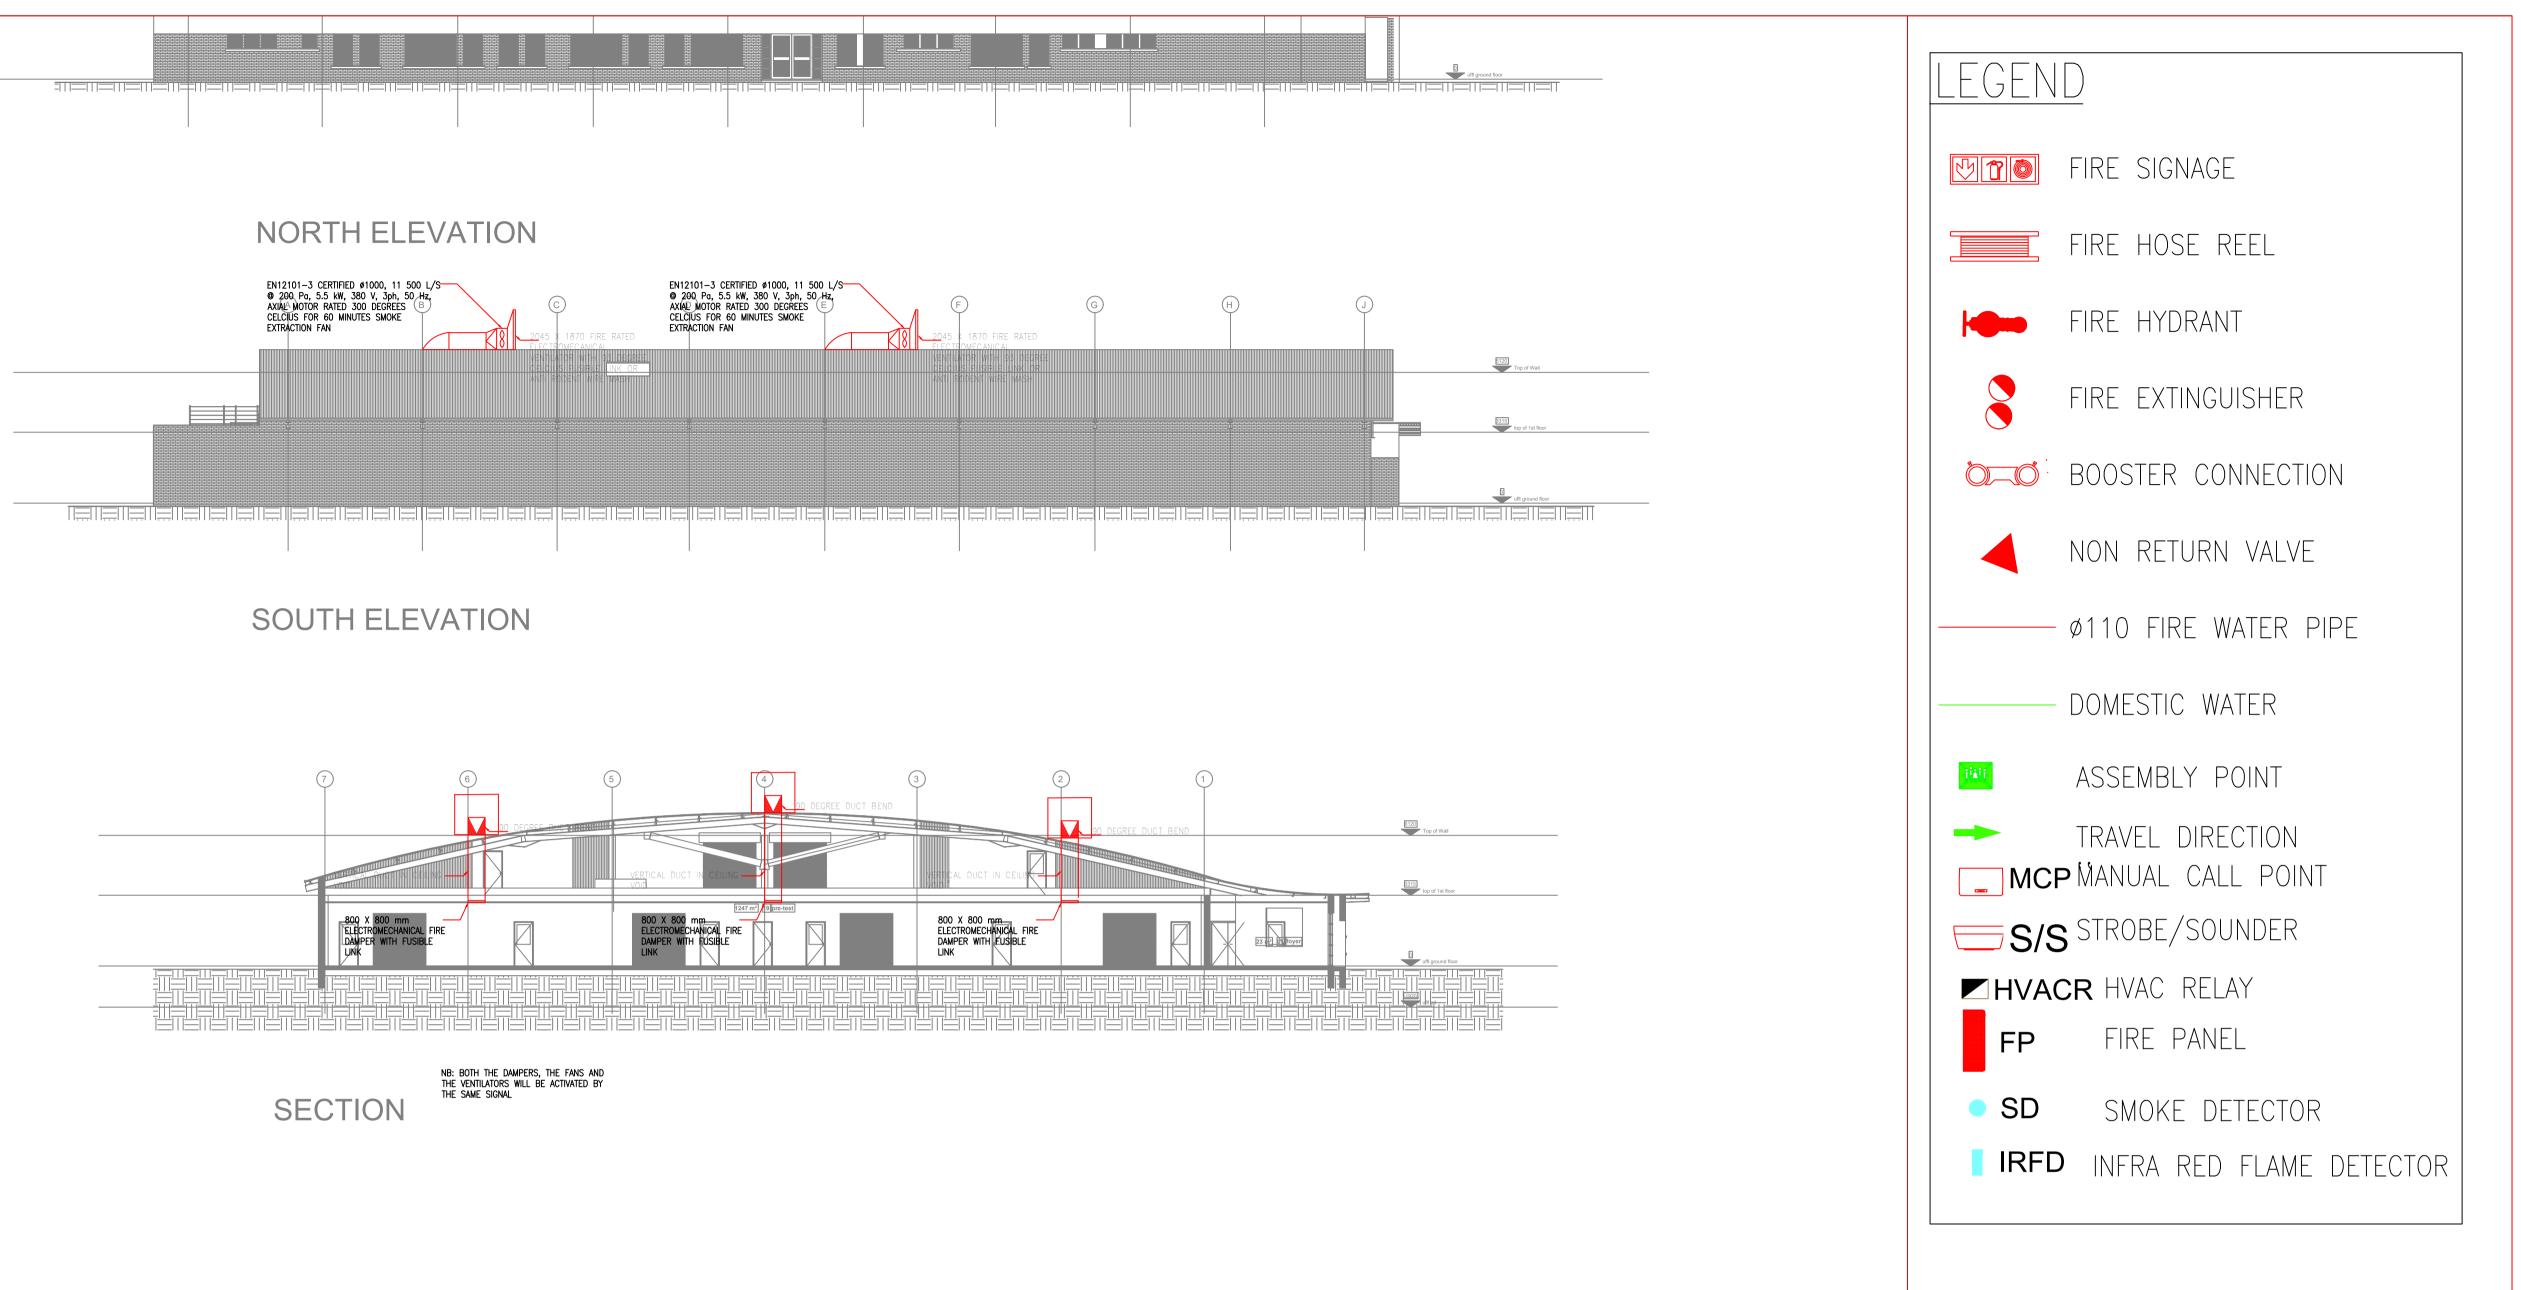

FIRE NOTES:

SEE STANDARD SPECIFICATIONS FOR EQUIPMENT DETAILS ALL EXTRA FIRE NOTES AS PER RATIONAL FIRE DESIGN

ALL OTHER WORK AS PER EXISTING APPROVED DRAWINGS

GENERAL FIRE NOTES:

FIRE HOSE REEL:
HOSE REEL TO BE INSTALLED SECURELY TO POSITIONS AS INDICATED, TO FED BY 25MM DIAMETER PIPE AND TO BE INSTALLED IN ACCORDANCE WITH SANS 543 AND 4.34.

. <u>Portable fire extinguishers</u> 9kg dry Chemical Powder fire extinguishers to be installed AS PER PLAN AND 4.5KG DRY CHEMICAL POWDER TO BE INSTALLED AS PER PLAN, SECURELY TO PURPOSE MADE BOARDS OR FRAMES, ALL FIRE EXTINGUISHERS TO BE INSTALLED IN ACCORDANCE WITH SANS 0105 AND 4.37. FIRE CABINETS ARE REQUIRED FOR ALL EXPOSED FIRE EXTINGUISHERS. POLYCARBONATE FOR INTERNALLY PLACED UNITS,

AND STEEL FOR EXTERNALLY PLACED UNITS. SEE ME-E-010502 & ME-E-010503 EQUIPMENT PLACED INSIDE CUPBOARDS DO NOT REQUIRE FIRE

IN GENERAL FIRE EXTINGUISHERS ARE PREFERRED BELOW HOSE

FIRE EXITS:
ESCAPE DOORS TO BE IN A PROMINENT POSITIONS AS INDICATED ON PLAN. TIMBER FRAMED, LEDGED AND BATTENED DOORS TO ALL EXTERNAL PARTS OF BUILDING ESCAPE DOORS MAY ONLY BE FITTED WITH APPROVED LOCKING DEVICES (NO KEYS).

4. <u>SIGNAGE:</u>
ALL FIRE FIGHTING EQUIPMENT AND FIRE EXITS TO BE CLEARLY MARKED WITH PHOTOLUMINESCENT SYMBOLIC SIGNAGE, AND BE SECURELY MOUNTED WITH SUITABLE FIXING METHODS (NO ADHESIVES) TO BE INSTALLED IN ACCORDANCE WITH SANS 1186.

5. ALL WORK TO COMPLY AND TO BE CARRIED OUT TO SANS 10400 OF 2011— AND AS PER RATIONAL DESIGN. 6. BUILDING AND PROPERTY TO COMPLY WITH SANS 10400 4.55.

7. ALL STRUCTURAL ELEMENTS AND COMPONENTS TO COMPLY TO SANS 8. FIRE HYDRANT TO COMPLY TO SANS 10400 AND PIPE WORK TO

COMPLY TO SANS 10400 PART W. 9. ALL FIRE WATER RETICULATION TO BE TESTED BY THE FIRE

DEPARTMENT AND WATER DEPARTMENT. 10. INSULATION TO COMPLY TO SANS 0428.

11. VENTILATION TO COMPLY TO 4.42 OR AS PER RATIONAL DESIGN.

12. FIRE DOORS TO COMPLY WITH SANS 1253.

13. SMOKE DETECTION TO COMPLY WITH SANS 0139.

14. EMERGENCY LIGHTING TO COMPLY TO SANS 4.30.

15. MIN 4M WIDE ACCESS FOR FIRE DEPT.

16. FLOOR COVERING TO COMPLY WITH SANS 4.14 AND TO BE CLASS 3 OR LOWER.

17. WALL COVERINGS TO COMPLY WITH SANS 4.15 AND TO BE CLASS 3 OR LOWER.

<u>PLEASE NOTE</u>

ALL RED INDICATED WALLS ARE TO BE FIRE WALLS.

ALL SIZES OF PIPING SHOWN ARE INTERNAL DIAMETER SIZES

CLIENT:

SABS EAST LONDON

**DRAWING TITLE:** 

**BUILDING A SMOKE EXTRACTION SECTION AND ELEVATION** 

| 1134            | MECHANICAL  | ME-SE-002       |         | Α         |
|-----------------|-------------|-----------------|---------|-----------|
| PROJECT NUMBER: | DISCIPLINE: | DRAWING NUMBER: | STATUS: | REVISION: |