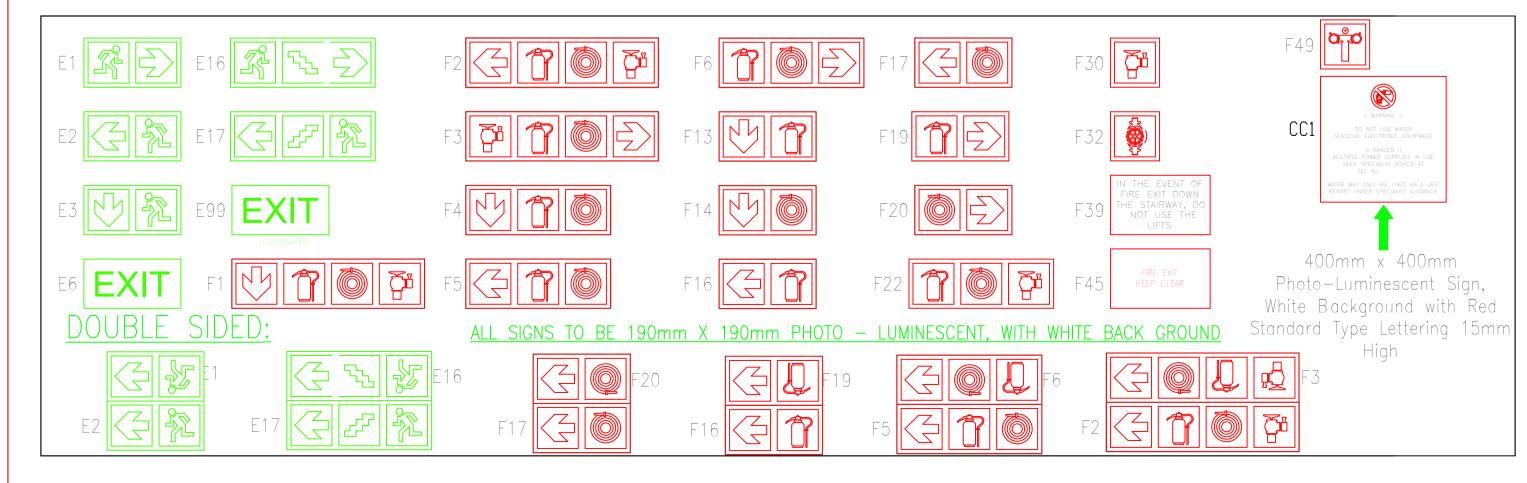

4. <u>SIGNAGE:</u>
ALL FIRE FIGHTING EQUIPMENT AND FIRE EXITS TO BE CLEARLY MARKED WITH PHOTOLUMINESCENT SYMBOLIC SIGNAGE, AND BE SECURELY MOUNTED WITH SUITABLE FIXING METHODS (NO ADHESIVES) TO BE INSTALLED IN ACCORDANCE WITH SANS 1186.

## SIGNAGE LEGEND: