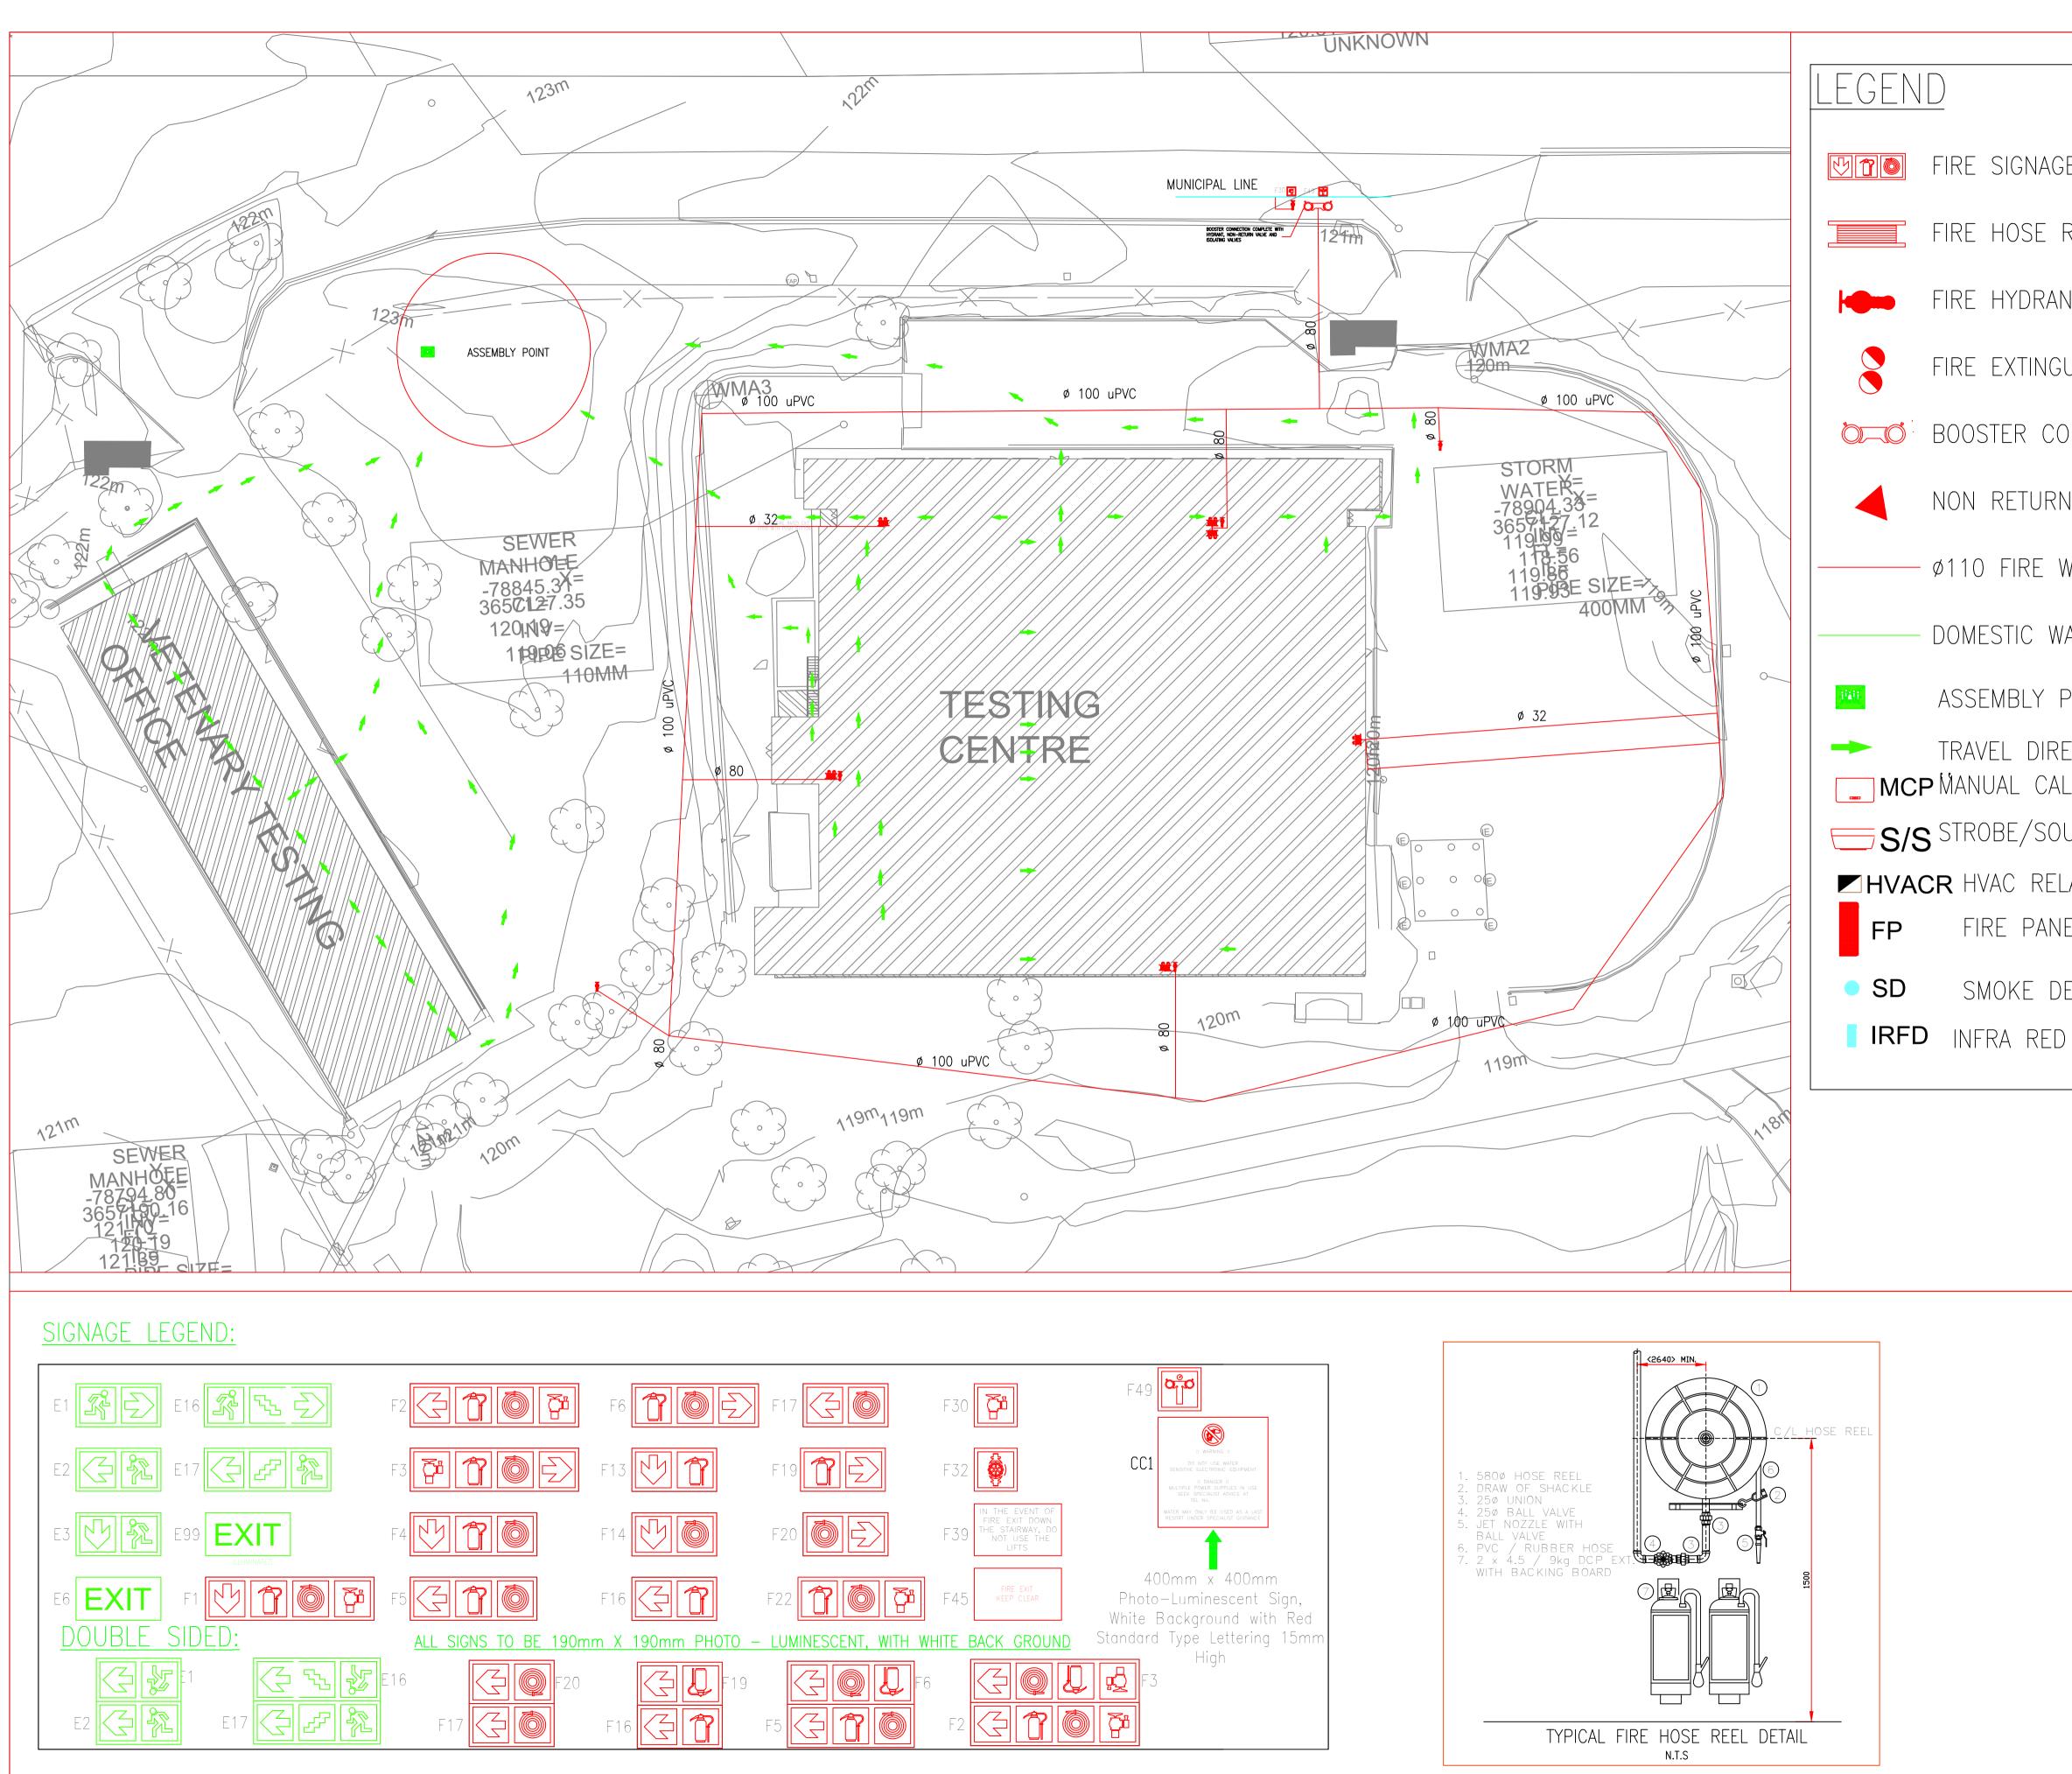

| ε                 | FIF                                      | RE NO                                                                                                                                                                                                                                                |                                                                                                                                      |                                                    |                                  |                                                            | ]       |
|-------------------|------------------------------------------|------------------------------------------------------------------------------------------------------------------------------------------------------------------------------------------------------------------------------------------------------|--------------------------------------------------------------------------------------------------------------------------------------|----------------------------------------------------|----------------------------------|------------------------------------------------------------|---------|
| REEL              | SEE                                      | STANDARI                                                                                                                                                                                                                                             | SPECIFICATIONS FOR E                                                                                                                 |                                                    |                                  |                                                            |         |
| NT                | GEN                                      |                                                                                                                                                                                                                                                      | ork as per existing at <u>FIRE NOTES:</u><br>reel:                                                                                   | PPROVED DRAWIN                                     | IGS                              |                                                            |         |
|                   | H(<br>IN<br>IN<br>2. <u>P</u> (          | DSE REEL<br>DICATED, 1<br>ACCORDA<br>DRTABLE F                                                                                                                                                                                                       | To be installed secuf<br>o fed by 25mm diamet<br>NCE with sans 543 an<br>I <u>RE extinguishers</u>                                   | ER PIPE AND TO<br>D 4.34.                          | d be ins                         |                                                            |         |
| UISHER            | AS<br>AS<br>AI<br>S/                     | S PER PLA<br>S PER PLA<br>L FIRE EX<br>NS 0105                                                                                                                                                                                                       | IEMICAL POWDER FIRE E<br>N AND 4.5KG DRY CHEN<br>N, SECURELY TO PURPO<br>TINGUISHERS TO BE INS<br>AND 4.37.<br>TS ARE REQUIRED FOR / | MICAL POWDER TO<br>SE MADE BOARD<br>TALLED IN ACCO | o be ins<br>os or fr<br>rdance v | STALLED<br>RAMES,                                          |         |
| NNECTION          | E)<br>Al<br>SI<br>E(                     | (TINGUISHE<br>ND STEEL<br>EE ME-E-                                                                                                                                                                                                                   | RS. POLYCARBONATE FOI<br>FOR EXTERNALLY PLACEL<br>010502 & ME-E-01050<br>PLACED INSIDE CUPBOAR                                       | r internally pl<br>) Units.<br>3                   | LACED UN                         |                                                            |         |
| N VALVE           | RI<br>3. <u>FI</u><br>55                 | ELS.<br><u>RE EXITS:</u><br>SCAPE DOO                                                                                                                                                                                                                | FIRE EXTINGUISHERS AR                                                                                                                | ENT POSITIONS /                                    | AS INDICA                        | ATED ON                                                    |         |
| WATER PIPE        | E)<br>Fï<br>4. <u>SI</u>                 | (TERNAL P<br>ITED WITH<br><u>GNAGE:</u>                                                                                                                                                                                                              | R FRAMED, LEDGED AND<br>ARTS OF BUILDING ESCA<br>APPROVED LOCKING DEV                                                                | PE DOORS MAY<br>/ICES (NO KEYS)                    | ONLY BE<br>).                    |                                                            |         |
| ATER              | M/<br>St<br>Al                           | ALL FIRE FIGHTING EQUIPMENT AND FIRE EXITS TO BE CLEARLY<br>MARKED WITH PHOTOLUMINESCENT SYMBOLIC SIGNAGE, AND BE<br>SECURELY MOUNTED WITH SUITABLE FIXING METHODS (NO<br>ADHESIVES) TO BE INSTALLED IN ACCORDANCE WITH SANS 1186.                   |                                                                                                                                      |                                                    |                                  |                                                            |         |
|                   | 01<br>6. BU                              | <ol> <li>ALL WORK TO COMPLY AND TO BE CARRIED OUT TO SANS 10400<br/>OF 2011- AND AS PER RATIONAL DESIGN.</li> <li>BUILDING AND PROPERTY TO COMPLY WITH SANS 10400 4.55.</li> <li>ALL CTRUCTURAL ELEVENTS AND COMPLY WITH SANS 10400 4.55.</li> </ol> |                                                                                                                                      |                                                    |                                  |                                                            |         |
|                   | 10<br>8. Fi                              | <ol> <li>ALL STRUCTURAL ELEMENTS AND COMPONENTS TO COMPLY TO SANS<br/>10400 4.7.</li> <li>FIRE HYDRANT TO COMPLY TO SANS 10400 AND PIPE WORK TO<br/>COMPLY TO SANS 10400 PART W.</li> </ol>                                                          |                                                                                                                                      |                                                    |                                  |                                                            |         |
| ECTION<br>L POINT | DE                                       | 9. ALL FIRE WATER RETICULATION TO BE TESTED BY THE FIRE<br>DEPARTMENT AND WATER DEPARTMENT.                                                                                                                                                          |                                                                                                                                      |                                                    |                                  |                                                            |         |
|                   | 11. V                                    | <ul> <li>10. INSULATION TO COMPLY TO SANS 0428.</li> <li>11. VENTILATION TO COMPLY TO 4.42 OR AS PER RATIONAL DESIGN.</li> <li>12. FIRE DOORS TO COMPLY WITH SANS 1253.</li> </ul>                                                                   |                                                                                                                                      |                                                    |                                  |                                                            |         |
| JNDER             |                                          |                                                                                                                                                                                                                                                      | ECTION TO COMPLY WITH SAN                                                                                                            |                                                    |                                  |                                                            |         |
| AY                |                                          |                                                                                                                                                                                                                                                      | LIGHTING TO COMPLY T<br>DE ACCESS FOR FIRE DE                                                                                        |                                                    |                                  |                                                            |         |
| EL                |                                          | LOOR COV<br>3 OR LOW                                                                                                                                                                                                                                 | ERING TO COMPLY WITH<br>ER.                                                                                                          | SANS 4.14 AND                                      | TO BE (                          | CLASS                                                      |         |
|                   |                                          | ALL COVE<br>3 OR LOW                                                                                                                                                                                                                                 | RINGS TO COMPLY WITH<br>ER.                                                                                                          | SANS 4.15 AND                                      | TO BE (                          | CLASS                                                      |         |
| ETECTOR           |                                          | EASE                                                                                                                                                                                                                                                 |                                                                                                                                      |                                                    |                                  |                                                            |         |
| FLAME DETECTOR    |                                          |                                                                                                                                                                                                                                                      | CATED WALLS ARE TO B                                                                                                                 |                                                    | r sizes                          |                                                            |         |
|                   | MECHAP                                   | IICAL EN                                                                                                                                                                                                                                             | GINEER                                                                                                                               |                                                    |                                  |                                                            |         |
|                   |                                          |                                                                                                                                                                                                                                                      |                                                                                                                                      | Mic                                                | <b>D. BOX</b> 6<br>dstream       |                                                            |         |
|                   | Centurion<br>1629<br>Tel. (012) 665 1339 |                                                                                                                                                                                                                                                      |                                                                                                                                      |                                                    |                                  |                                                            |         |
|                   |                                          |                                                                                                                                                                                                                                                      |                                                                                                                                      | Fax                                                | o@hdmer<br>x. 086 22             | -                                                          |         |
|                   |                                          |                                                                                                                                                                                                                                                      |                                                                                                                                      |                                                    |                                  | engicoiza                                                  |         |
|                   | FIEL                                     |                                                                                                                                                                                                                                                      | IATED REFE                                                                                                                           | DRAWING NU                                         |                                  | REV.                                                       | DATE    |
|                   |                                          |                                                                                                                                                                                                                                                      |                                                                                                                                      |                                                    |                                  |                                                            |         |
|                   |                                          |                                                                                                                                                                                                                                                      |                                                                                                                                      |                                                    |                                  |                                                            |         |
|                   |                                          |                                                                                                                                                                                                                                                      |                                                                                                                                      |                                                    |                                  |                                                            |         |
|                   |                                          | SIGN                                                                                                                                                                                                                                                 | ATURE:                                                                                                                               |                                                    | DATE                             | SHEET SIZE                                                 | A1      |
|                   | DESIGNE                                  |                                                                                                                                                                                                                                                      |                                                                                                                                      |                                                    |                                  | SCALE<br>STATUS                                            |         |
|                   | VERIFIE                                  |                                                                                                                                                                                                                                                      |                                                                                                                                      |                                                    |                                  | FM = FOR MEA<br>T = TENDER<br>C = CONSTRU<br>AB = AS BUILT | SURE    |
|                   |                                          |                                                                                                                                                                                                                                                      |                                                                                                                                      |                                                    |                                  | FA = FOR APPF                                              |         |
|                   | CLIENT                                   | :                                                                                                                                                                                                                                                    |                                                                                                                                      |                                                    |                                  |                                                            |         |
|                   |                                          |                                                                                                                                                                                                                                                      |                                                                                                                                      |                                                    |                                  |                                                            |         |
|                   |                                          |                                                                                                                                                                                                                                                      |                                                                                                                                      |                                                    |                                  |                                                            |         |
|                   |                                          |                                                                                                                                                                                                                                                      |                                                                                                                                      |                                                    |                                  |                                                            |         |
|                   | PROJ                                     | ECT:                                                                                                                                                                                                                                                 |                                                                                                                                      |                                                    |                                  |                                                            |         |
|                   | SA                                       | BS E                                                                                                                                                                                                                                                 | AST LOND                                                                                                                             | ON                                                 |                                  |                                                            |         |
|                   |                                          |                                                                                                                                                                                                                                                      |                                                                                                                                      |                                                    |                                  |                                                            |         |
|                   | DRAV                                     | ING TITL                                                                                                                                                                                                                                             | E:                                                                                                                                   |                                                    |                                  |                                                            |         |
|                   | SI                                       | re fi                                                                                                                                                                                                                                                | RE PROTE                                                                                                                             | CTION                                              | LAY                              | OUT                                                        | -       |
|                   | PROJEC                                   | NUMBER:                                                                                                                                                                                                                                              | DISCIPLINE:                                                                                                                          | DRAWING NU                                         | JMBER:                           | STATUS:                                                    | REVISIO |
|                   | 1134                                     |                                                                                                                                                                                                                                                      | MECHANICAL                                                                                                                           | ME-FP-(                                            |                                  |                                                            | A       |
|                   |                                          |                                                                                                                                                                                                                                                      |                                                                                                                                      |                                                    |                                  |                                                            |         |