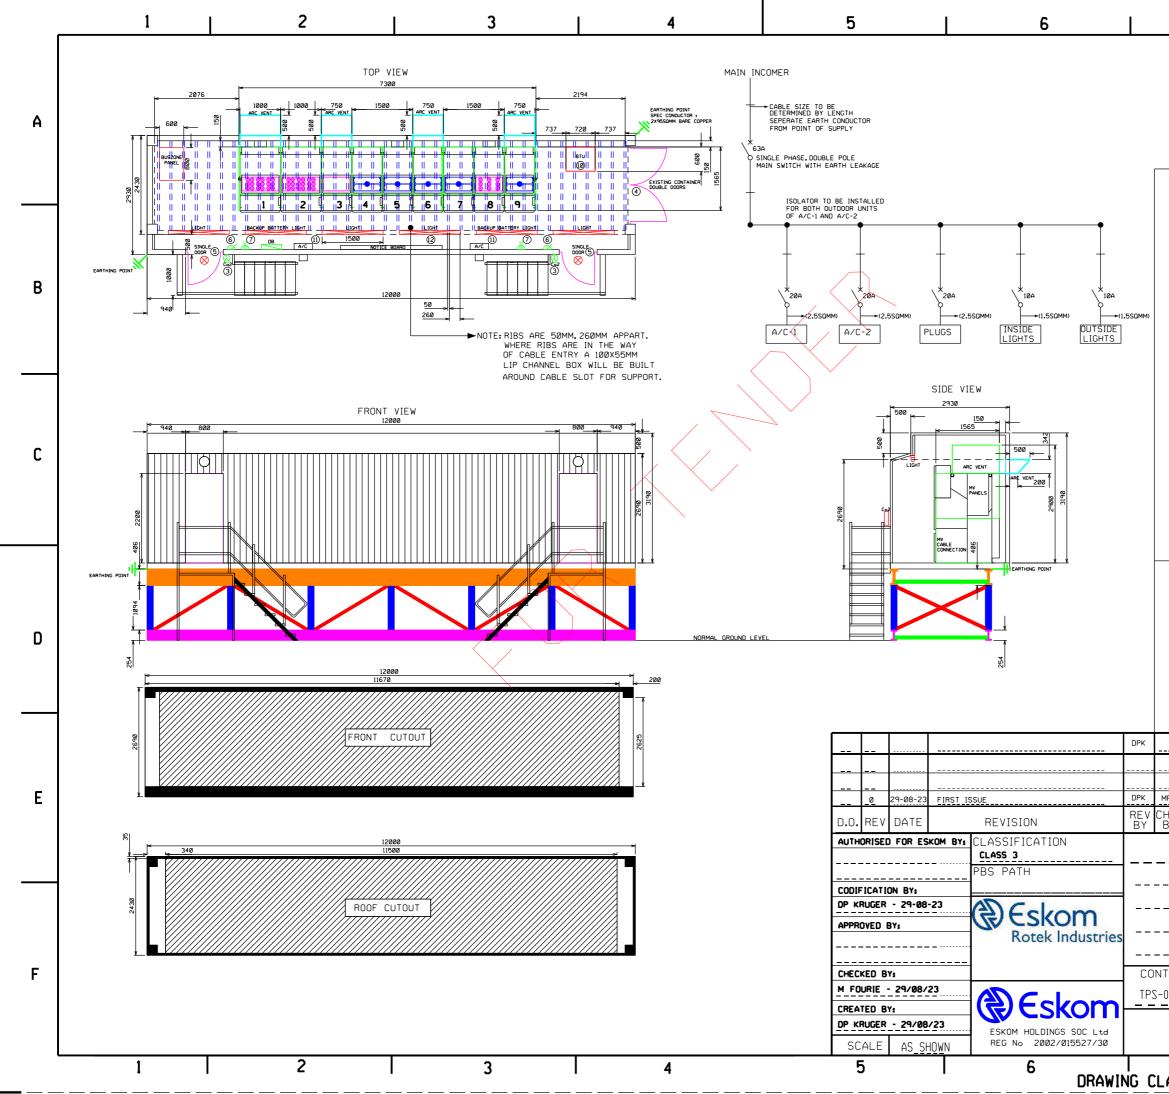

|                                      | 7                                                                                                                                                                                                 | 8                                                                                                                                                                                                                                                                                                                                                                | _                                    |
|--------------------------------------|---------------------------------------------------------------------------------------------------------------------------------------------------------------------------------------------------|------------------------------------------------------------------------------------------------------------------------------------------------------------------------------------------------------------------------------------------------------------------------------------------------------------------------------------------------------------------|--------------------------------------|
|                                      | NOTE 1 ;<br>1)1 X NEW<br>2)LIGHTS                                                                                                                                                                 | 12M SHIPPING CONTAINER                                                                                                                                                                                                                                                                                                                                           | A  <br> <br> <br>                    |
|                                      | - 4 X 1.5M<br>- 2 X 1.5M<br>- 2 X WEA<br>3) 2 X Co2<br>4) 1 X DOUE<br>5) 2 X EME<br>BARS IN<br>6) 2 X LIG<br>7) 2 X PLL<br>8) FLOOR-C<br>(FASTRAP)<br>TROLLEY<br>9) WALL IN<br>10) BTU<br>MODEL N | HTING SWITCHES<br>JGS<br>OVERING 4/6 ALUMINIUM CHECKER PLATE<br>) SURFACE SUITABLE FOR MOVEMENT OF<br>WHEELS - WOODEN FLOOR NOT REMOVED.<br>ISULATION 40MM EPS<br>NO:FS209CVC220VI0A+30AH                                                                                                                                                                        | B                                    |
|                                      | 12) NOTICE<br>NOTE 2<br>- SWITCHGE<br>OF 2900N<br>(REFER T<br>DRAWING<br>- ALL BOAF<br>- BREAKER<br>SUPPLIED<br>FIXING M<br>- PROVISIOI<br>TOOLS NE<br>- CONTAINE<br>- ARC DUC1                   | :<br>EAR PANELS NOT TO EXCEED HIGHT<br>MM AND DEPTH OF 1565MM.<br>TO ACTOM TUTUKA PS, SUB-NORTH<br>NO : A3SE6168PM053-26-1)<br>RDS TO BE EARTHED<br>RACKING TROLLEYS TO BE<br>D FOR 1000MM AND 750MM PANELS,<br>ETHOD TO BE VARIFIED.<br>N TO BE MADE TO HANG OPERATING<br>EATLY.<br>TR COLOUR TO BE RAL-7035 LIGHT GREY<br>T VENT EXIT WITH COVER IN ACCORDANCE | C                                    |
|                                      |                                                                                                                                                                                                   | <ul> <li>M SWITCHGEAR SPECIFICATION.</li> <li>LEGEND</li> <li>1.5M FLUORESCENT LIGHT</li> <li>WEATHER PROOF OUTDOOR LIGHT</li> <li>16AMP 22ØV 4X4 DOUBLE PLUG</li> <li>2-LEVER LIGHT SWITCH</li> <li>9KG FIRE EXTINGUISHER Co2</li> <li>DISTRIBUTION BOARD</li> <li>EARTHING POINT</li> </ul>                                                                    | D                                    |
| MF<br>CHKD<br>BY                     | BY BY A<br>TUTU<br>11kV                                                                                                                                                                           | KS REFERENCE DRAWINGS<br>KA POWER STATION<br>MOBILE SWITCHGEAR                                                                                                                                                                                                                                                                                                   | E                                    |
|                                      | CONT<br>CTOR DRAWIN<br>ISSG2T<br>0.61/100871<br>7                                                                                                                                                 | SHT REV                                                                                                                                                                                                                                                                                                                                                          | -  <br>-  <br>-  <br>-  <br>-  <br>- |
| LASSIFICATION: CONTROLLED DISCLOSURE |                                                                                                                                                                                                   |                                                                                                                                                                                                                                                                                                                                                                  |                                      |