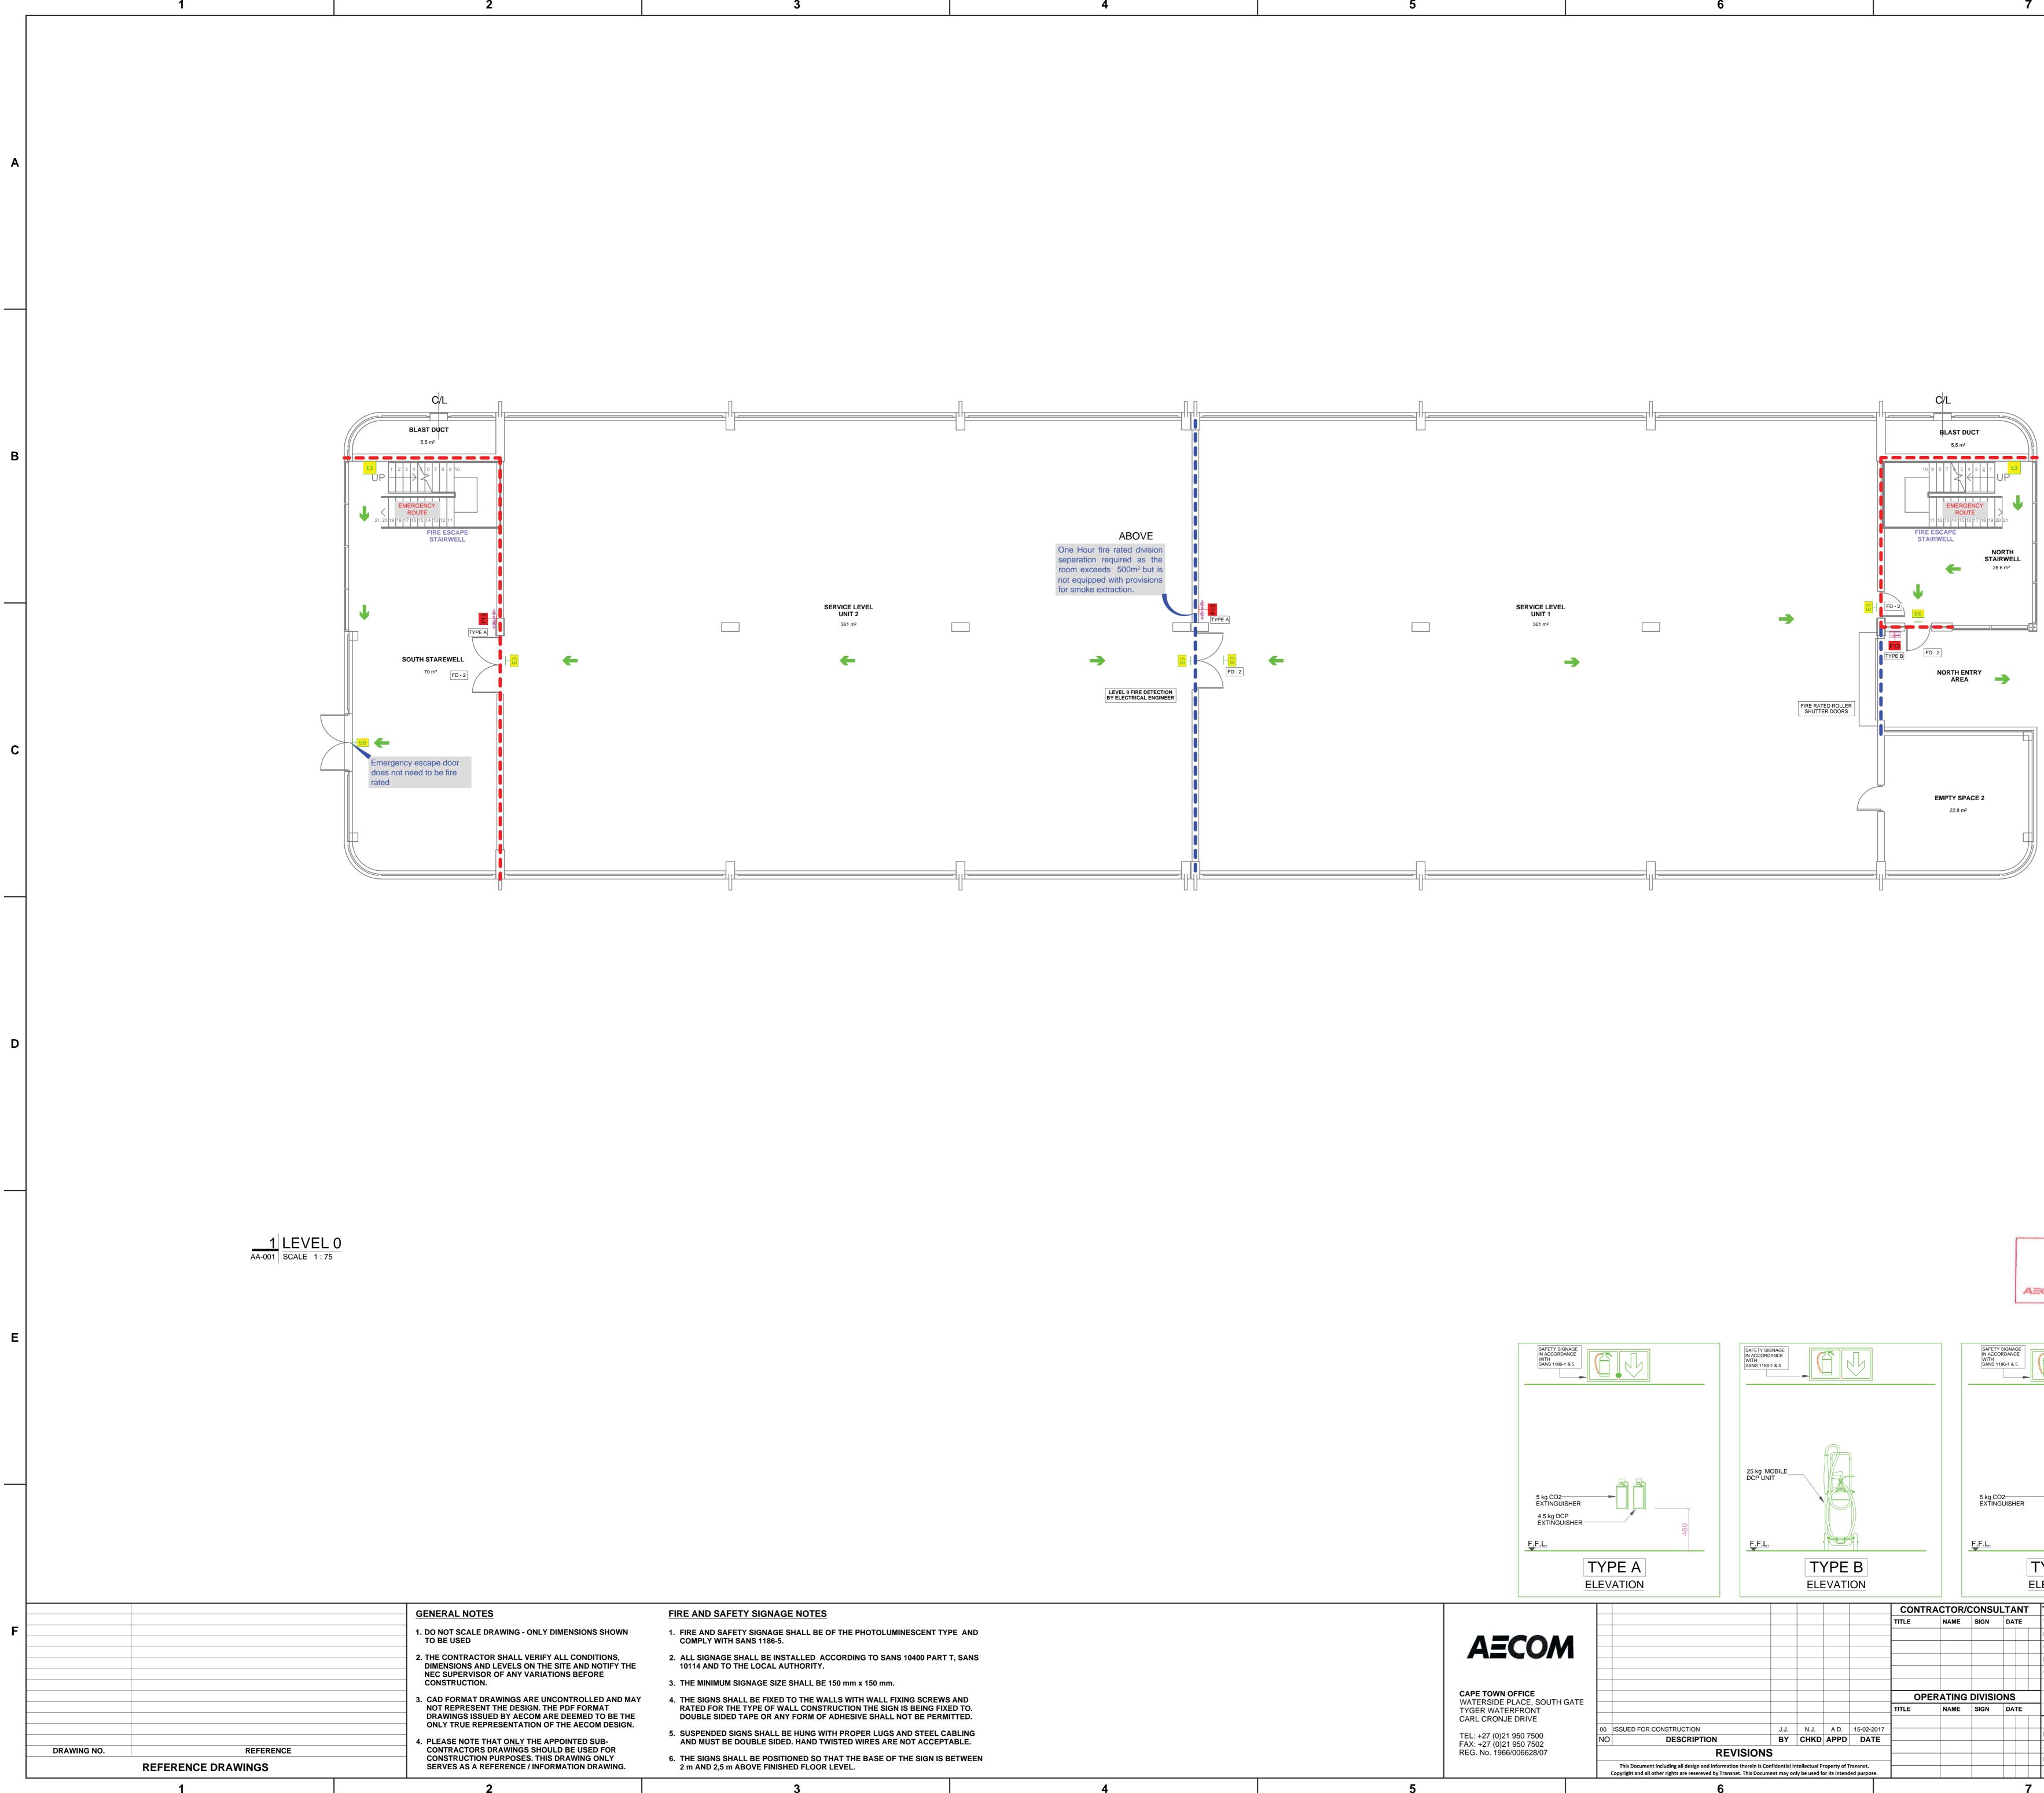

| Q |
|---|
| Ο |

|                                                                                                                                                          | WFATHF                                                                 |                | ER SCHEDUL                                                                                | F                                 |          |
|----------------------------------------------------------------------------------------------------------------------------------------------------------|------------------------------------------------------------------------|----------------|-------------------------------------------------------------------------------------------|-----------------------------------|----------|
|                                                                                                                                                          | REF. NO.                                                               |                | SIZE                                                                                      | QTY                               |          |
|                                                                                                                                                          | WL 01                                                                  |                | 1500x1500                                                                                 | 1                                 |          |
|                                                                                                                                                          |                                                                        |                |                                                                                           |                                   |          |
|                                                                                                                                                          |                                                                        | EVENT          | SCHEDULE                                                                                  |                                   |          |
| SM                                                                                                                                                       | REF. NO.<br>10KE VENTILA                                               | TOR            | SIZE<br>3600x1000                                                                         | <b>QTY</b><br>2                   |          |
|                                                                                                                                                          |                                                                        |                |                                                                                           |                                   |          |
|                                                                                                                                                          | MOTOTRIZ                                                               | ED FIR         | E DAMPER S                                                                                | CHEDULE                           |          |
|                                                                                                                                                          | REF. NO.                                                               |                | SIZE                                                                                      | QTY                               |          |
|                                                                                                                                                          | MFD-01<br>MFD-02                                                       |                | 300-300x300<br>350-350x350                                                                | 1 3                               |          |
|                                                                                                                                                          | MFD-02<br>MFD-03                                                       |                | 400-400x400                                                                               | 2                                 | D        |
|                                                                                                                                                          | MFD-04                                                                 |                | 50-500x450                                                                                | 1                                 |          |
|                                                                                                                                                          | MFD-05<br>MFD-06                                                       |                | 500-500x500<br>550-550x550                                                                | 1                                 |          |
|                                                                                                                                                          | MFD-07                                                                 |                | 600-650x600                                                                               | 4                                 |          |
|                                                                                                                                                          | MFD-08<br>MFD-09                                                       |                | 650-700x650                                                                               | 4 3                               |          |
|                                                                                                                                                          | MFD-10                                                                 |                | 250-250x250                                                                               | 1                                 |          |
|                                                                                                                                                          | MFD-11                                                                 |                | 300-400x300                                                                               | 1                                 |          |
|                                                                                                                                                          | Grand total: 2                                                         | 22             |                                                                                           |                                   |          |
|                                                                                                                                                          |                                                                        |                |                                                                                           |                                   | -        |
|                                                                                                                                                          |                                                                        |                | HVAC DUC                                                                                  | CT LEGEND                         |          |
|                                                                                                                                                          |                                                                        |                | FRESH AIR                                                                                 |                                   |          |
|                                                                                                                                                          |                                                                        |                |                                                                                           |                                   |          |
|                                                                                                                                                          |                                                                        |                |                                                                                           | X<br>AL EQUIPMENT/                |          |
|                                                                                                                                                          |                                                                        |                | AIR TERMIN<br>DUCT ACCE                                                                   | IALS/                             |          |
|                                                                                                                                                          |                                                                        |                | LEGEND                                                                                    |                                   |          |
|                                                                                                                                                          |                                                                        |                | ESH AIR SUPPLY FAN<br>HAUST AIR FAN                                                       | N                                 | E        |
|                                                                                                                                                          |                                                                        | D              | PHASE ISOLATOR LOG<br>OOF ISOLATOR BY S<br>AC CONTRACTOR TC<br>ARTER AND OVERLO<br>R FAN. | ITE ELECTRICIAN.<br>D PROVIDE FAN |          |
|                                                                                                                                                          |                                                                        | 3-Р<br>ТО      | PHASE ISOLATOR: SI<br>CONNECT ONTO 3-P<br>ACP                                             |                                   |          |
|                                                                                                                                                          | (                                                                      |                | 0 TRAPPED DRAIN P                                                                         | OINT BY PLUMBER                   |          |
|                                                                                                                                                          |                                                                        | T.             | UND ATTENUATOR                                                                            | n BY OTHERS                       |          |
| MASTER                                                                                                                                                   |                                                                        | MC<br>GA<br>BE | DTORIZED FIRE DAMP<br>UGE GALVANIZED SI<br>BUILT IN BY BUILDE                             | PER WITH A 16<br>LEEVE TO         |          |
| 1 0 FEB 2017                                                                                                                                             |                                                                        |                | RE DAMPER<br>RED REMOTE TEMPE                                                             | ERATURE                           |          |
| AECOM                                                                                                                                                    |                                                                        | CU AIF         | NTROLLER<br>CONDITIONING UN<br>CAL ISOLATOR BY HY                                         |                                   |          |
|                                                                                                                                                          |                                                                        | BU             | TTERFLY DAMPER                                                                            |                                   |          |
|                                                                                                                                                          |                                                                        |                | N-RETURN DAMPER                                                                           |                                   |          |
|                                                                                                                                                          |                                                                        |                | ECTRICAL DISTRIBUT                                                                        |                                   |          |
|                                                                                                                                                          |                                                                        |                |                                                                                           |                                   |          |
|                                                                                                                                                          | apital Projects                                                        |                | 0 1000/000000/55                                                                          | TRANSNE                           | F        |
|                                                                                                                                                          | IG AS TRANSNET CAPITAL PROJ<br>IG, TYGERBERG PARK,<br>VE. PLATTEKLOOF. |                | O. 1990/000900/06<br>021 940 1999                                                         |                                   | F        |
| CHECKED         J.J.         #         27         01         17         8001           DESIGNED         J.J.         ##         27         01         17 |                                                                        | FAX:           | 086 677 2455                                                                              |                                   |          |
| Designed         J.J.         Image: 27 bit         17           CHECKED         A.D.         Image: 27 bit         17                                   | PORT                                                                   | OF SA          | LDANHA                                                                                    |                                   |          |
|                                                                                                                                                          | RON ORE T                                                              | IPPLE          | R 3 PROJE                                                                                 | СТ                                |          |
|                                                                                                                                                          |                                                                        |                | UPGRADE:                                                                                  |                                   |          |
| PR.ENG./PR.TECH./PR.ARCH                                                                                                                                 | MAIN INTA<br>SENERAL AI                                                |                | UBSTATION<br>IGEMENT -                                                                    |                                   |          |
| SIGNATURE AND 27 01 17                                                                                                                                   |                                                                        |                |                                                                                           |                                   |          |
| REG. NUMBER         9170004         PROJECT NUMBER           SCALE:         1:100         A0         1         9         2         4         7         0 |                                                                        |                | YPE         DRAWING NO           A         0         0         2         6                |                                   | ID<br>AE |
|                                                                                                                                                          |                                                                        |                |                                                                                           |                                   | ·        |