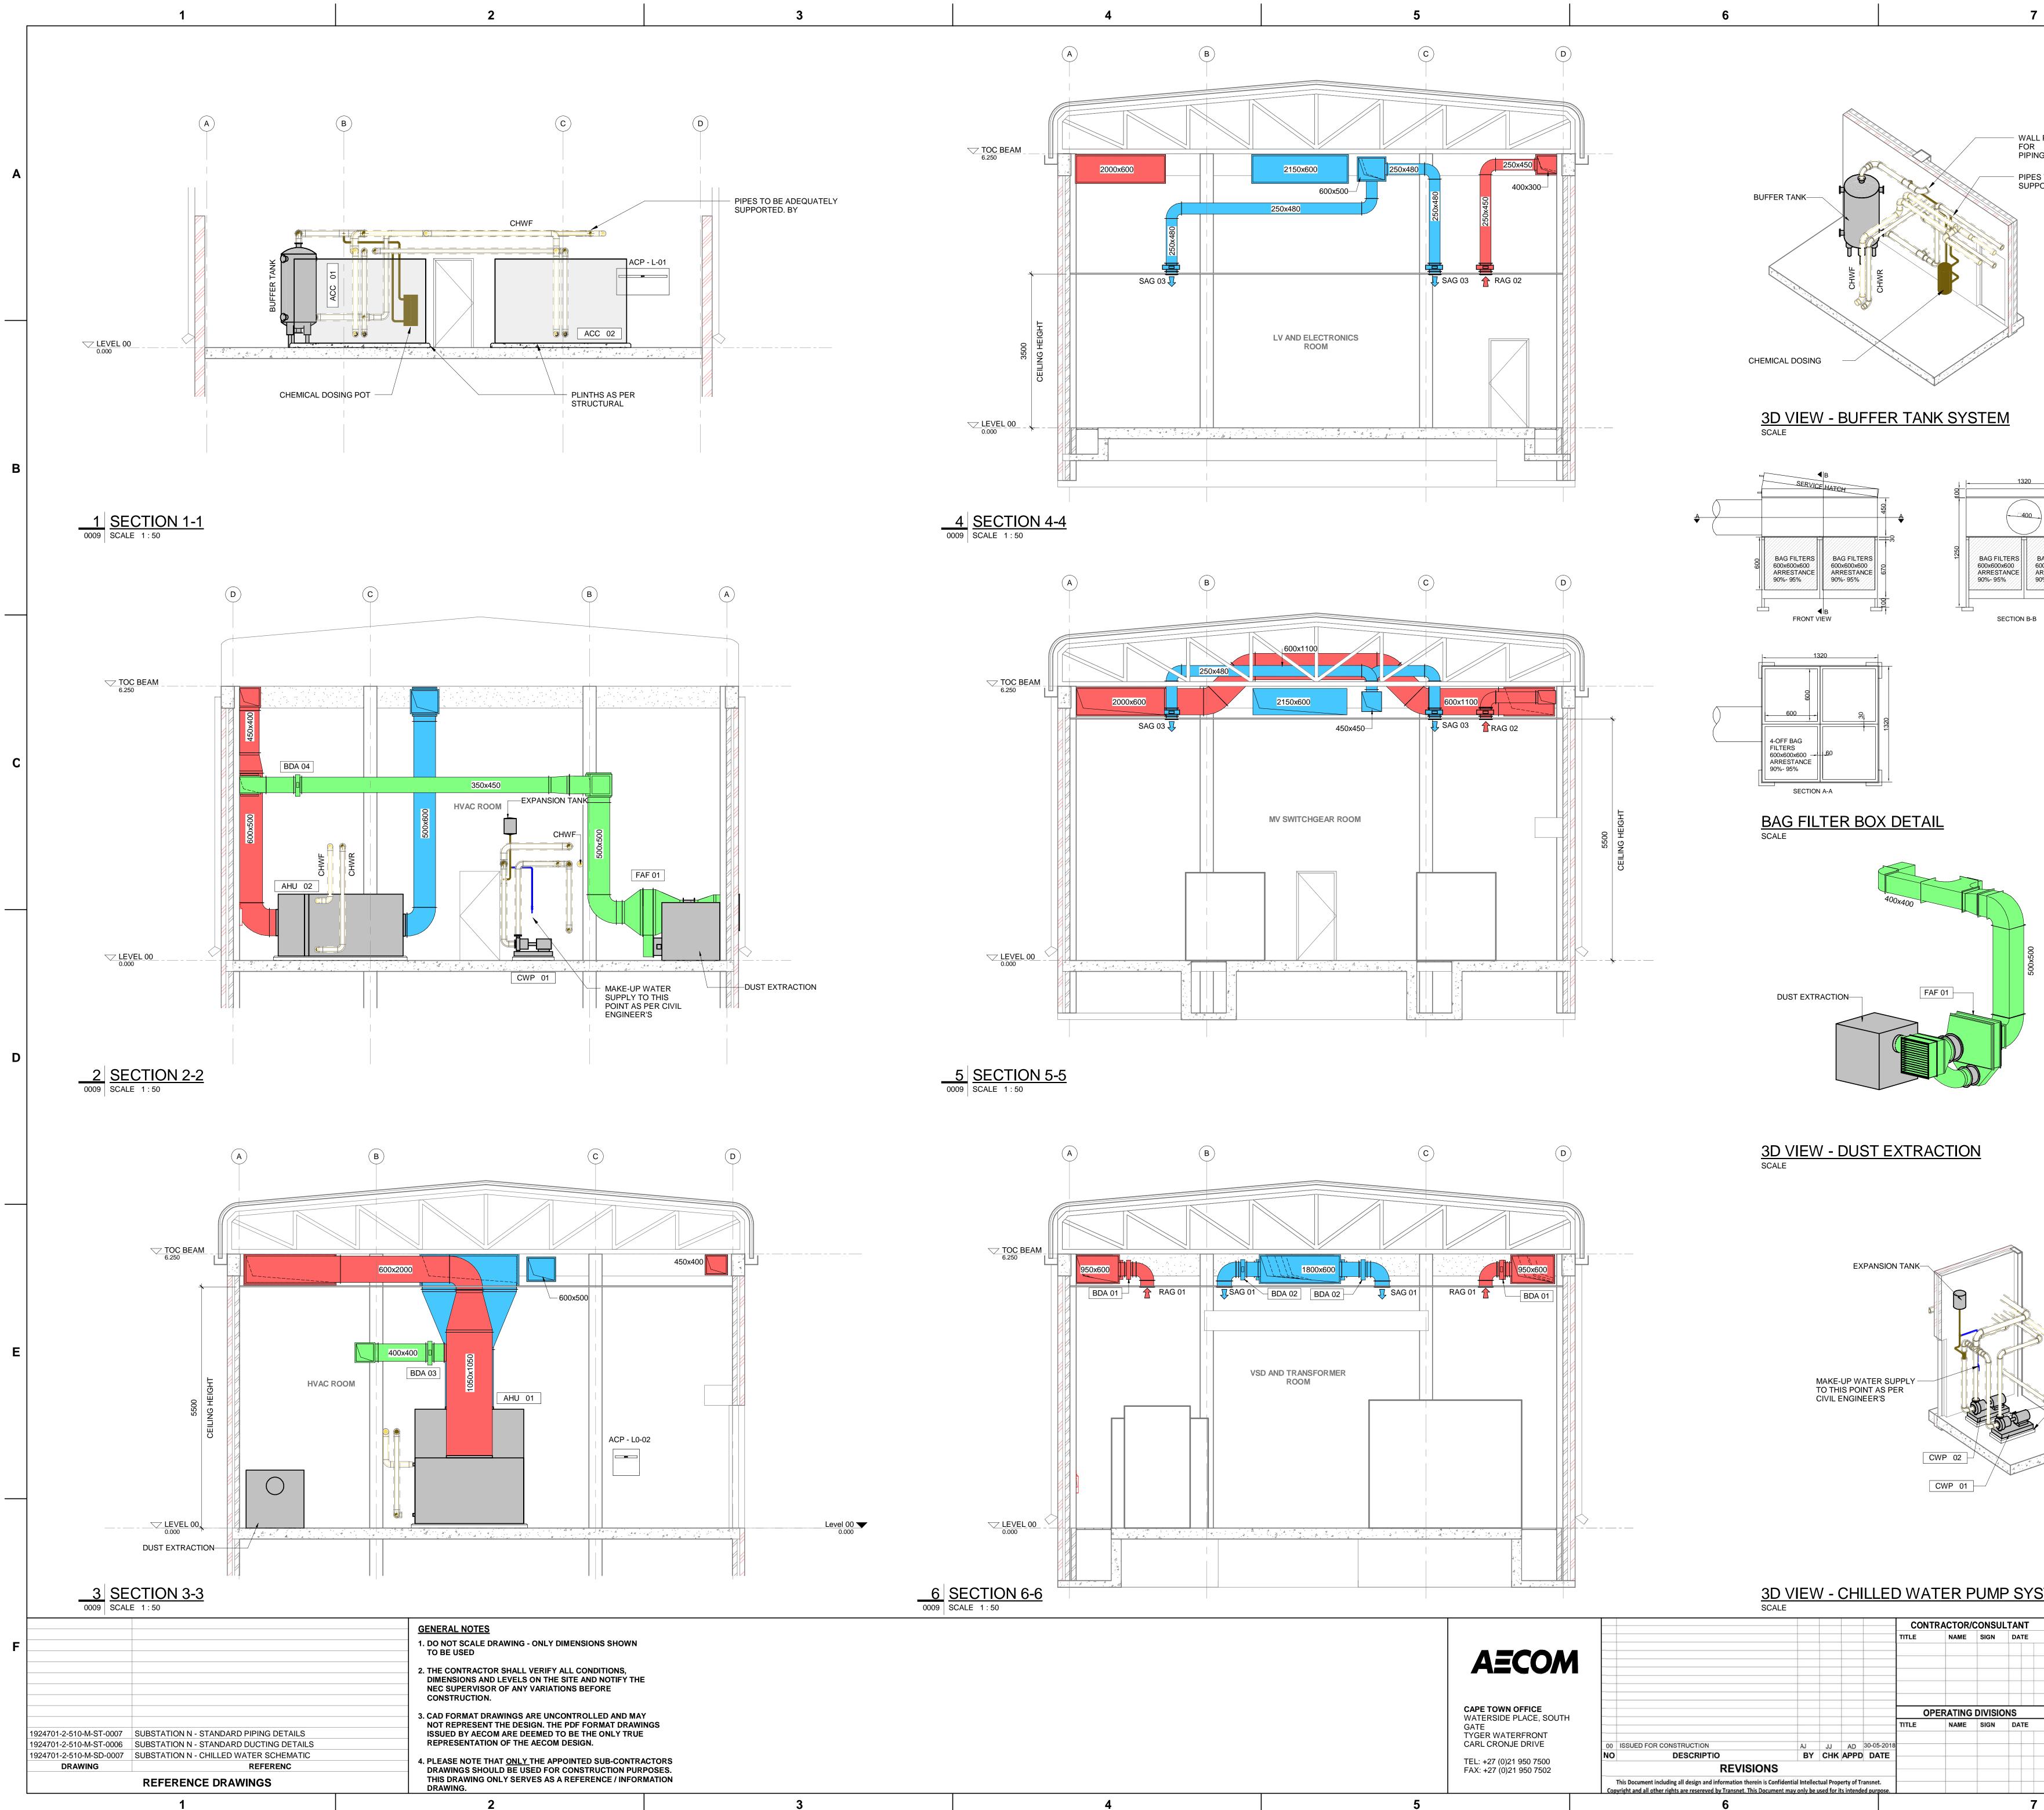

| 24701-2-510-M-GA-0027-01 | HVAC GENERAL ARRANGEMENT - LEVEL 01 |
|--------------------------|-------------------------------------|
| 24701-2-510-M-GA-0028-01 | HVAC GENERAL ARRANGEMENT - LEVEL 02 |
| 24701-2-510-M-SD-0005-01 | CHILLED WATER SCHEMATIC             |
| 24701-2-510-M-SE-0004-01 | HVAC SECTION LAYOUT                 |
| DRAWING NO.              | REFERENCE                           |
|                          | REFERENCE DRAWINGS                  |