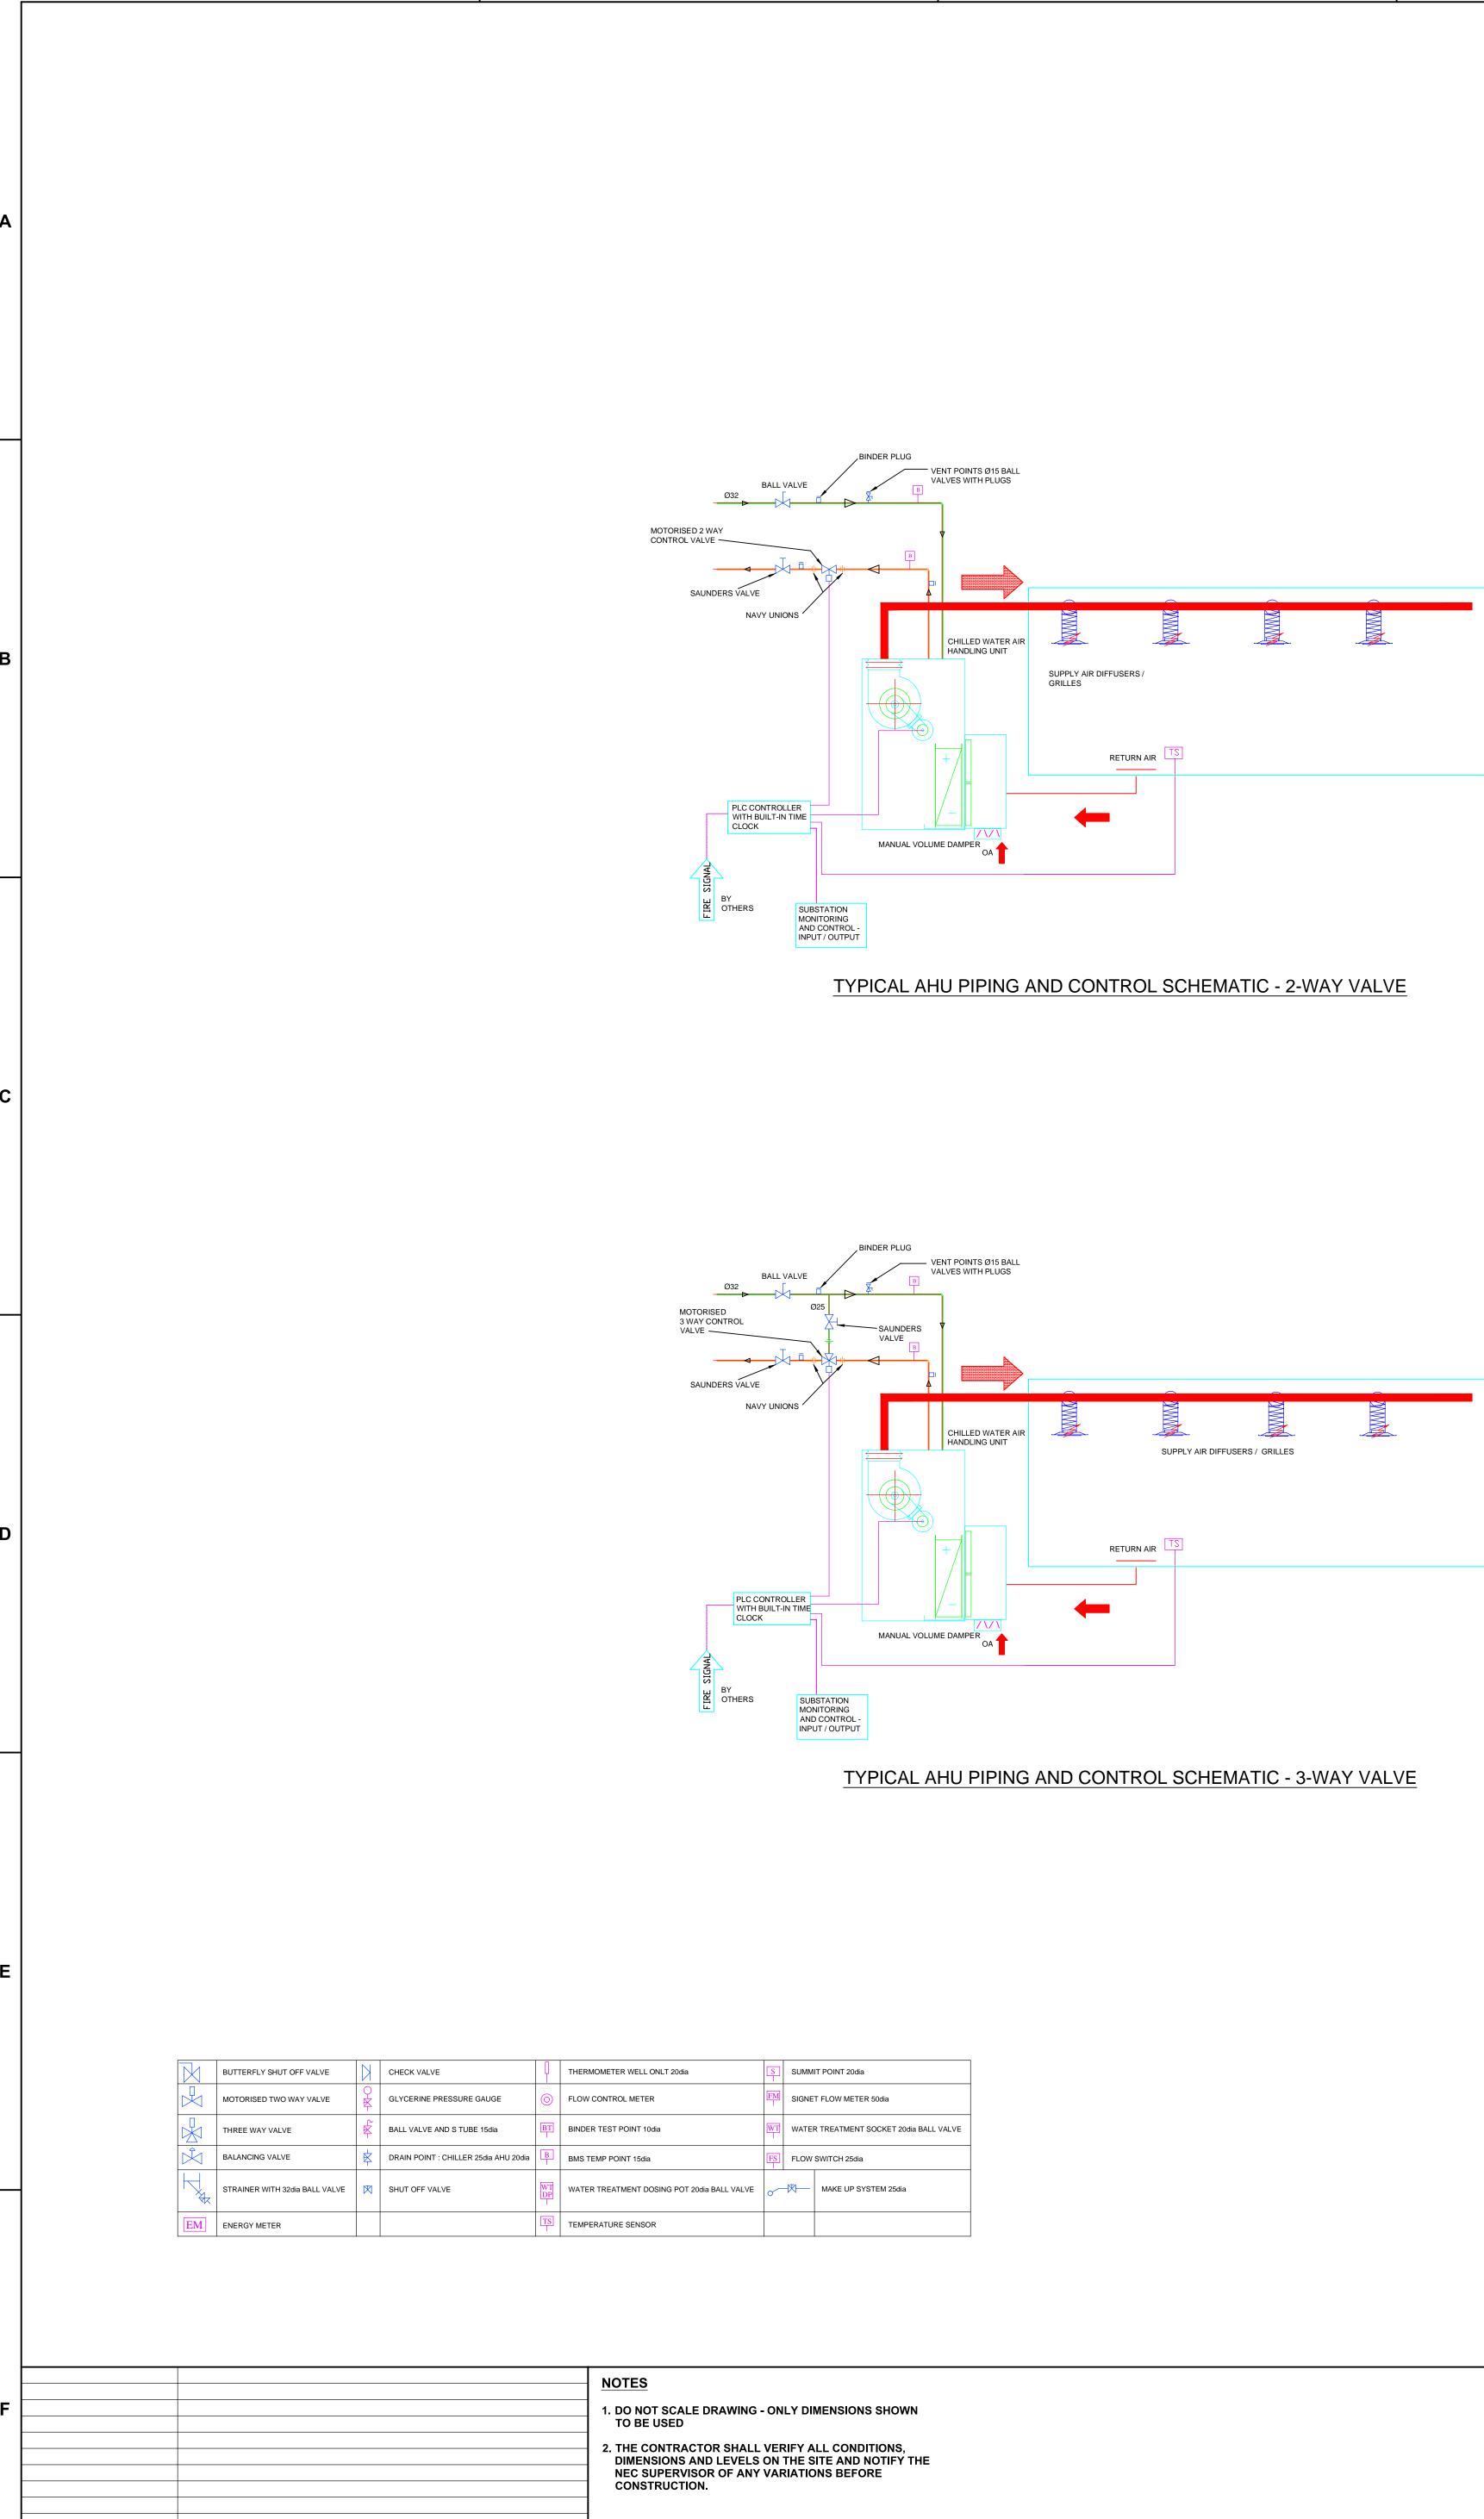

| 24701-2-510-M-GA-0027-01 | HVAC GENERAL ARRANGEMENT - LEVEL 01 |
|--------------------------|-------------------------------------|
| 24701-2-510-M-GA-0028-01 | HVAC GENERAL ARRANGEMENT - LEVEL 02 |
| 24701-2-510-M-SD-0005-01 | CHILLED WATER SCHEMATIC             |
| 24701-2-510-M-SE-0004-01 | HVAC SECTION LAYOUT                 |
| DRAWING NO.              | REFERENCE                           |
|                          | REFERENCE DRAWINGS                  |