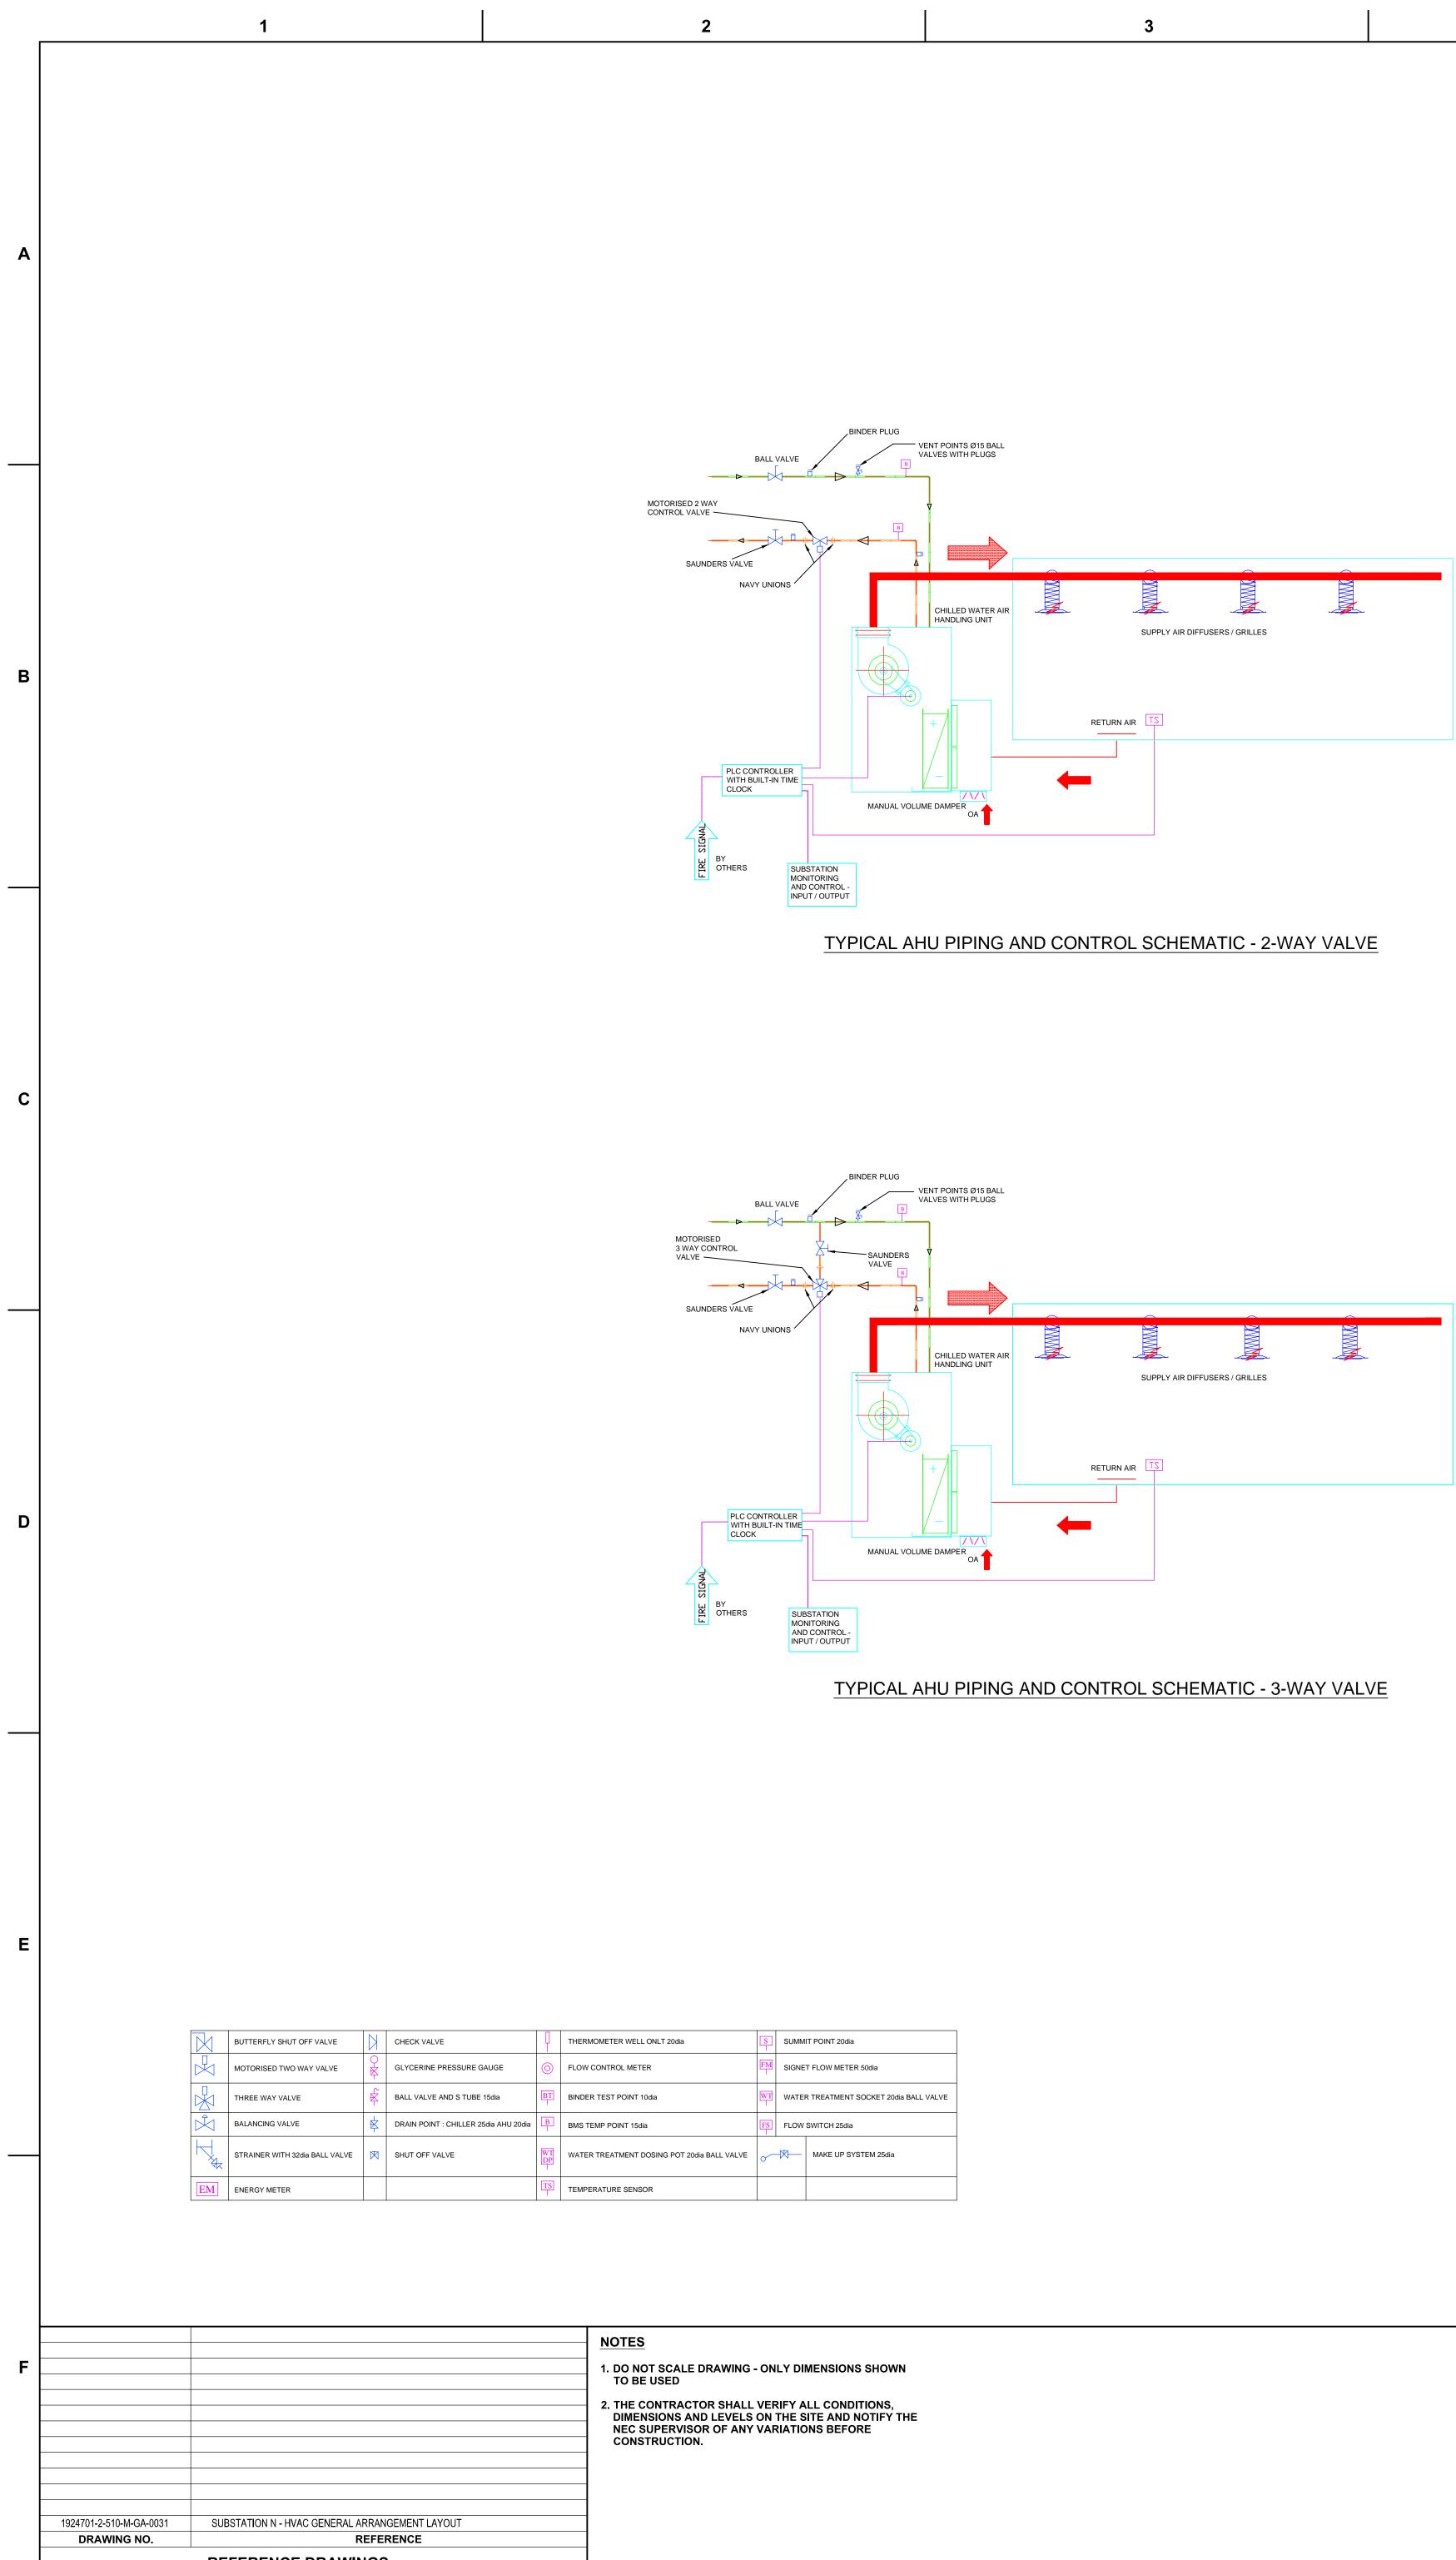

| 24701-2-510-M-GA-0027-01 | HVAC GENERAL ARRANGEMENT - LEVEL 01 |
|--------------------------|-------------------------------------|
| 24701-2-510-M-GA-0028-01 | HVAC GENERAL ARRANGEMENT - LEVEL 02 |
| 24701-2-510-M-SD-0005-01 | CHILLED WATER SCHEMATIC             |
| 24701-2-510-M-SE-0004-01 | HVAC SECTION LAYOUT                 |
| DRAWING NO.              | REFERENCE                           |
|                          | REFERENCE DRAWINGS                  |