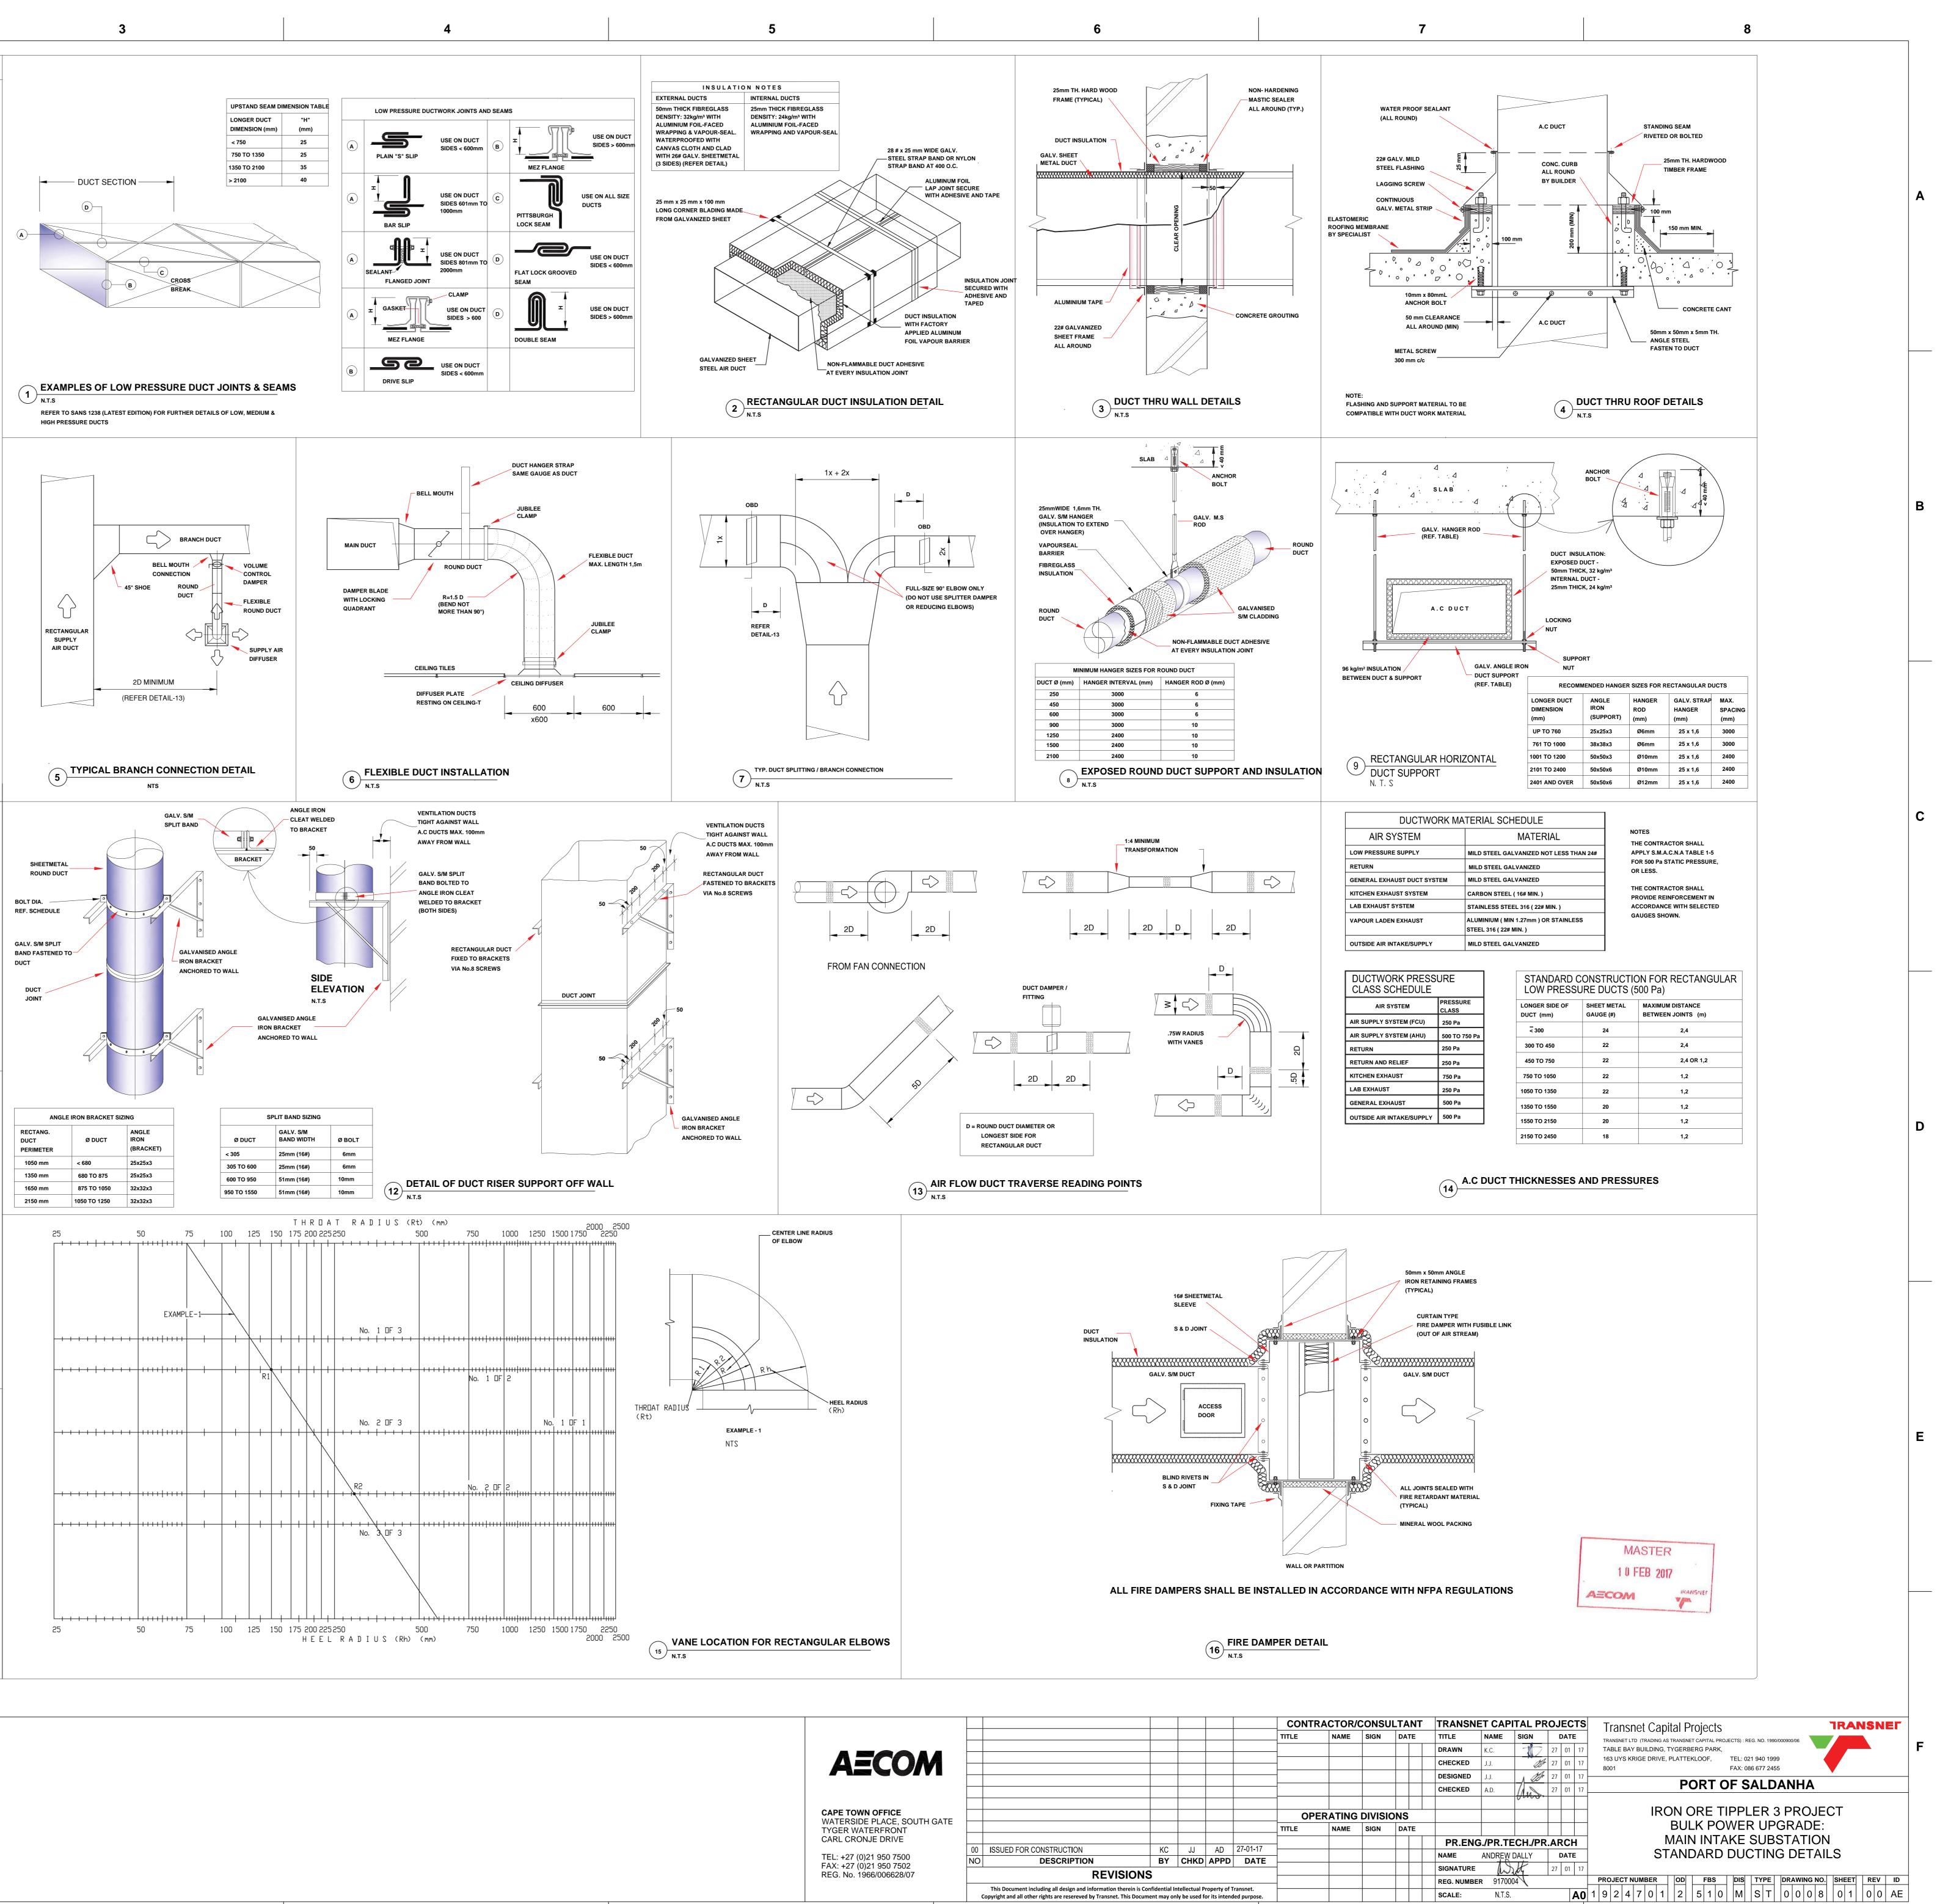

|                                                                                                        |
|   |             |                                                                                                                                                                       |                                              |                                                                                                        |
|   | DRAWING NO. | REFERENCE DRAWINGS                                                                                                                                                    |                                              |                                                                                                        |

3

50mm



|   |    | STAN                                                                                                                               | JDA                           | RD P                             | IPING NO                                                 | TE              | S                               |                                 | 9. WATER TRE                   |                                                                                     |
|---|----|------------------------------------------------------------------------------------------------------------------------------------|-------------------------------|----------------------------------|----------------------------------------------------------|-----------------|---------------------------------|--