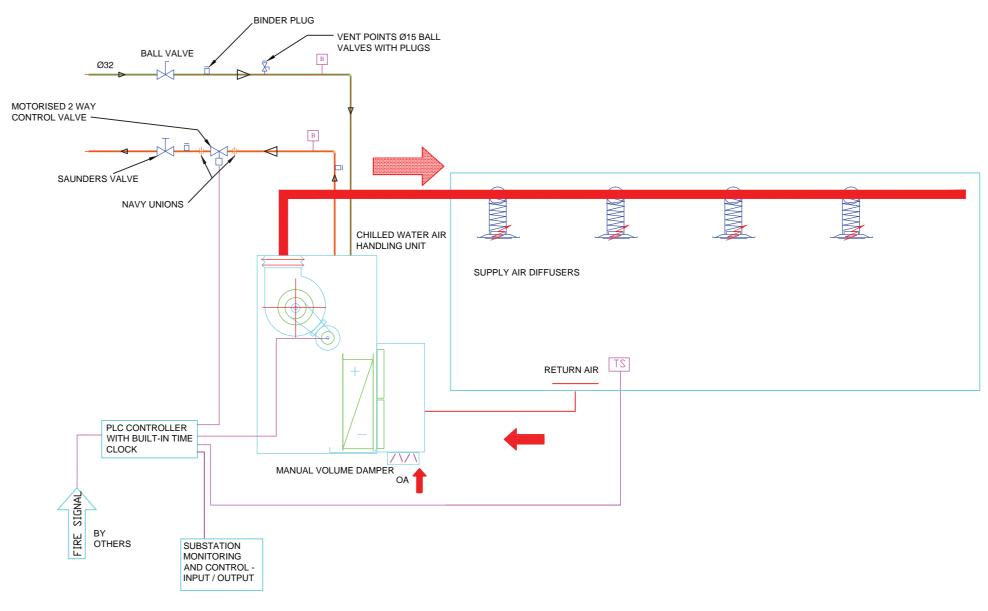

| 24701-2-510-M-GA-0027-01 | HVAC GENERAL ARRANGEMENT - LEVEL 01 |
|--------------------------|-------------------------------------|
| 24701-2-510-M-GA-0028-01 | HVAC GENERAL ARRANGEMENT - LEVEL 02 |
| 24701-2-510-M-SD-0005-01 | CHILLED WATER SCHEMATIC             |
| 24701-2-510-M-SE-0004-01 | HVAC SECTION LAYOUT                 |
| DRAWING NO.              | REFERENCE                           |
|                          | REFERENCE DRAWINGS                  |