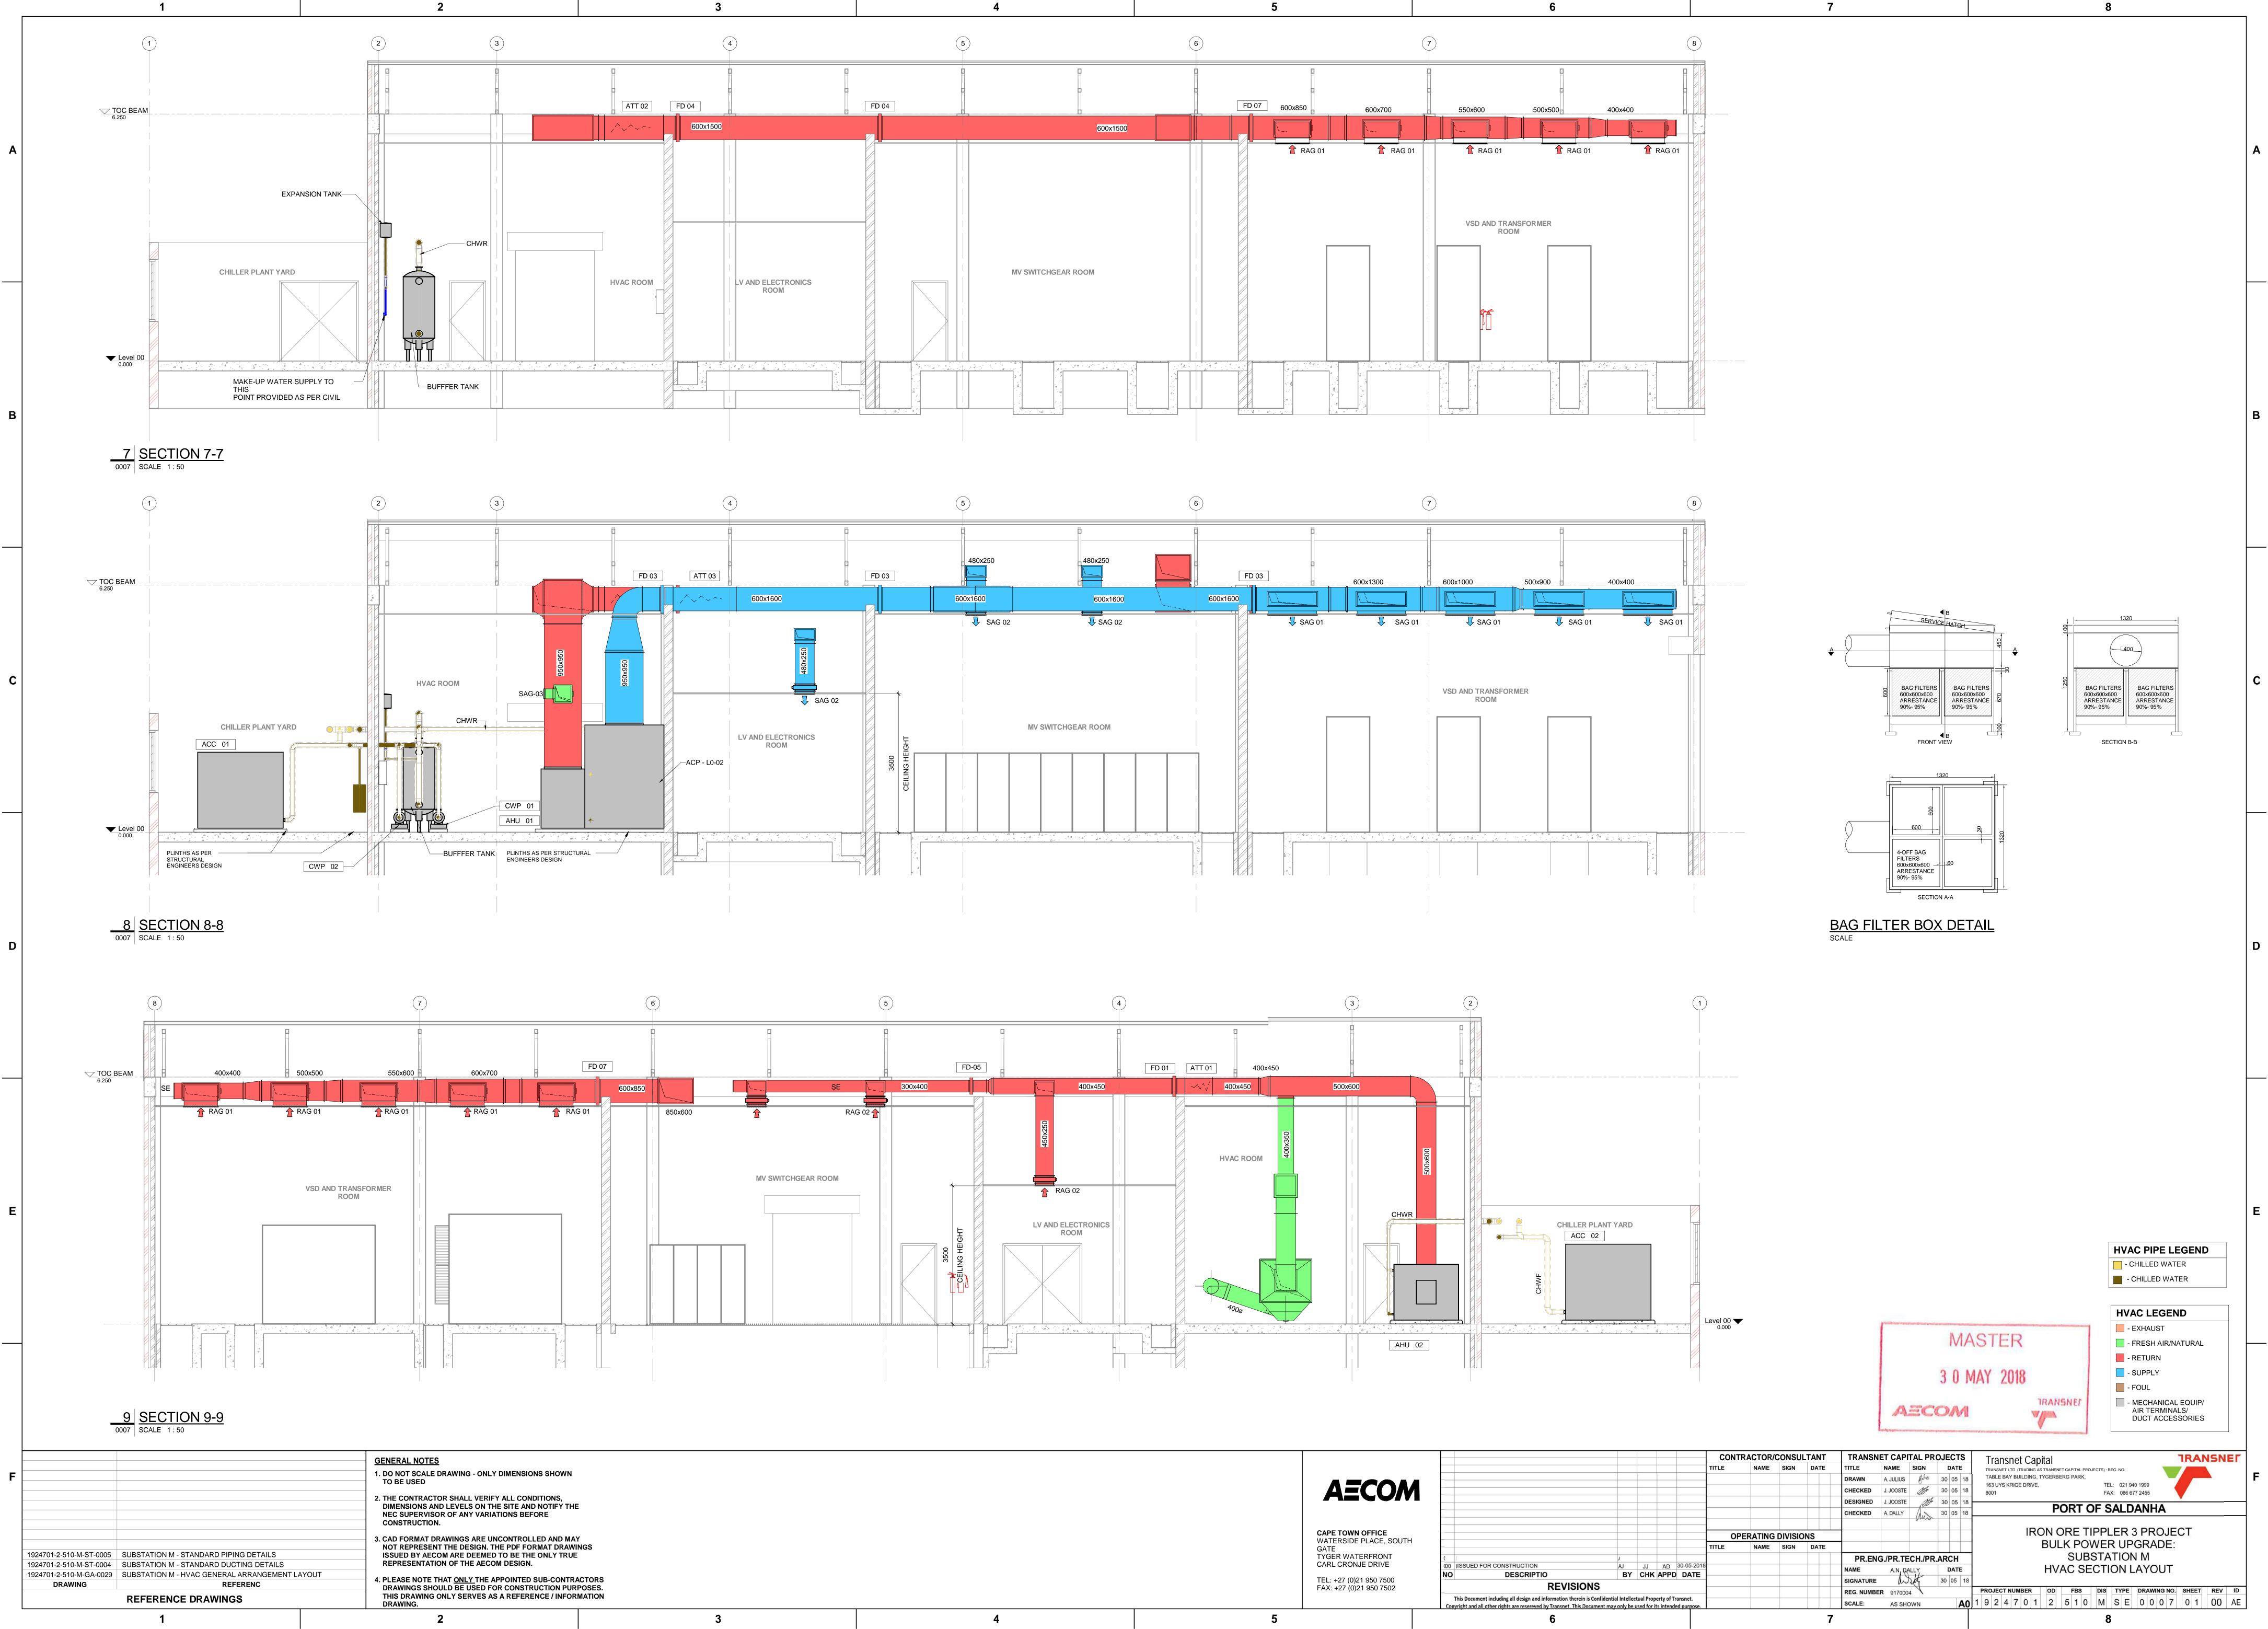

| Q |
|---|
| Ο |

|                                                                                                                                                          | WFATHF                                                                 |                | ER SCHEDUL                                                                                | F                                 |          |
|----------------------------------------------------------------------------------------------------------------------------------------------------------|------------------------------------------------------------------------|----------------|-------------------------------------------------------------------------------------------|-----------------------------------|----------|
|                                                                                                                                                          | REF. NO.                                                               |                | SIZE                                                                                      | QTY                               |          |
|                                                                                                                                                          | WL 01                                                                  |                | 1500x1500                                                                                 | 1                                 |          |
|                                                                                                                                                          |                                                                        |                |                                                                                           |                                   |          |
|                                                                                                                                                          |                                                                        | EVENT          | SCHEDULE                                                                                  |                                   |          |
| SM                                                                                                                                                       | REF. NO.<br>10KE VENTILA                                               | TOR            | SIZE<br>3600x1000                                                                         | <b>QTY</b><br>2                   |          |
|                                                                                                                                                          |                                                                        |                |                                                                                           |                                   |          |
|                                                                                                                                                          | MOTOTRIZ                                                               | ED FIR         | E DAMPER S                                                                                | CHEDULE                           |          |
|                                                                                                                                                          | REF. NO.                                                               |                | SIZE                                                                                      | QTY                               |          |
|                                                                                                                                                          | MFD-01<br>MFD-02                                                       |                | 300-300x300<br>350-350x350                                                                | 1 3                               |          |
|                                                                                                                                                          | MFD-02<br>MFD-03                                                       |                | 400-400x400                                                                               | 2                                 | D        |
|                                                                                                                                                          | MFD-04                                                                 |                | 50-500x450                                                                                | 1                                 |          |
|                                                                                                                                                          | MFD-05<br>MFD-06                                                       |                | 500-500x500<br>550-550x550                                                                | 1                                 |          |
|                                                                                                                                                          | MFD-07                                                                 |                | 600-650x600                                                                               | 4                                 |          |
|                                                                                                                                                          | MFD-08<br>MFD-09                                                       |                | 650-700x650                                                                               | 4 3                               |          |
|                                                                                                                                                          | MFD-10                                                                 |                | 250-250x250                                                                               | 1                                 |          |
|                                                                                                                                                          | MFD-11                                                                 |                | 300-400x300                                                                               | 1                                 |          |
|                                                                                                                                                          | Grand total: 2                                                         | 22             |                                                                                           |                                   |          |
|                                                                                                                                                          |                                                                        |                |                                                                                           |                                   | -        |
|                                                                                                                                                          |                                                                        |                | HVAC DUC                                                                                  | CT LEGEND                         |          |
|                                                                                                                                                          |                                                                        |                | FRESH AIR                                                                                 |                                   |          |
|                                                                                                                                                          |                                                                        |                |                                                                                           |                                   |          |
|                                                                                                                                                          |                                                                        |                |                                                                                           | X<br>AL EQUIPMENT/                |          |
|                                                                                                                                                          |                                                                        |                | AIR TERMIN<br>DUCT ACCE                                                                   | IALS/                             |          |
|                                                                                                                                                          |                                                                        |                | LEGEND                                                                                    |                                   |          |
|                                                                                                                                                          |                                                                        |                | ESH AIR SUPPLY FAN<br>HAUST AIR FAN                                                       | N                                 | E        |
|                                                                                                                                                          |                                                                        | D              | PHASE ISOLATOR LOG<br>OOF ISOLATOR BY S<br>AC CONTRACTOR TC<br>ARTER AND OVERLO<br>R FAN. | ITE ELECTRICIAN.<br>D PROVIDE FAN |          |
|                                                                                                                                                          |                                                                        | 3-Р<br>ТО      | PHASE ISOLATOR: SI<br>CONNECT ONTO 3-P<br>ACP                                             |                                   |          |
|                                                                                                                                                          | (                                                                      |                | 0 TRAPPED DRAIN P                                                                         | OINT BY PLUMBER                   |          |
|                                                                                                                                                          |                                                                        | T.             | UND ATTENUATOR                                                                            | n BY OTHERS                       |          |
| MASTER                                                                                                                                                   |                                                                        | MC<br>GA<br>BE | DTORIZED FIRE DAMP<br>UGE GALVANIZED SI<br>BUILT IN BY BUILDE                             | PER WITH A 16<br>LEEVE TO         |          |
| 1 0 FEB 2017                                                                                                                                             |                                                                        |                | RE DAMPER<br>RED REMOTE TEMPE                                                             | ERATURE                           |          |
| AECOM                                                                                                                                                    |                                                                        | CU AIF         | NTROLLER<br>CONDITIONING UN<br>CAL ISOLATOR BY HY                                         |                                   |          |
|                                                                                                                                                          |                                                                        | BU             | TTERFLY DAMPER                                                                            |                                   |          |
|                                                                                                                                                          |                                                                        |                | N-RETURN DAMPER                                                                           |                                   |          |
|                                                                                                                                                          |                                                                        |                | ECTRICAL DISTRIBUT                                                                        |                                   |          |
|                                                                                                                                                          |                                                                        |                |                                                                                           |                                   |          |
|                                                                                                                                                          | apital Projects                                                        |                | 0 1000/000000/55                                                                          | TRANSNE                           | F        |
|                                                                                                                                                          | IG AS TRANSNET CAPITAL PROJ<br>IG, TYGERBERG PARK,<br>VE. PLATTEKLOOF. |                | O. 1990/000900/06<br>021 940 1999                                                         |                                   | F        |
| CHECKED         J.J.         #         27         01         17         8001           DESIGNED         J.J.         ##         27         01         17 |                                                                        | FAX:           | 086 677 2455                                                                              |                                   |          |
| Designed         J.J.         Image: 27 bit         17           CHECKED         A.D.         Image: 27 bit         17                                   | PORT                                                                   | OF SA          | LDANHA                                                                                    |                                   |          |
|                                                                                                                                                          | RON ORE T                                                              | IPPLE          | R 3 PROJE                                                                                 | СТ                                |          |
|                                                                                                                                                          |                                                                        |                | UPGRADE:                                                                                  |                                   |          |
| PR.ENG./PR.TECH./PR.ARCH                                                                                                                                 | MAIN INTA<br>SENERAL AI                                                |                | UBSTATION<br>IGEMENT -                                                                    |                                   |          |
| SIGNATURE AND 27 01 17                                                                                                                                   |                                                                        |                |                                                                                           |                                   |          |
| REG. NUMBER         9170004         PROJECT NUMBER           SCALE:         1:100         A0         1         9         2         4         7         0 |                                                                        |                | YPE         DRAWING NO           A         0         0         2         6                |                                   | ID<br>AE |
|                                                                                                                                                          |                                                                        |                |                                                                                           |                                   | ·        |