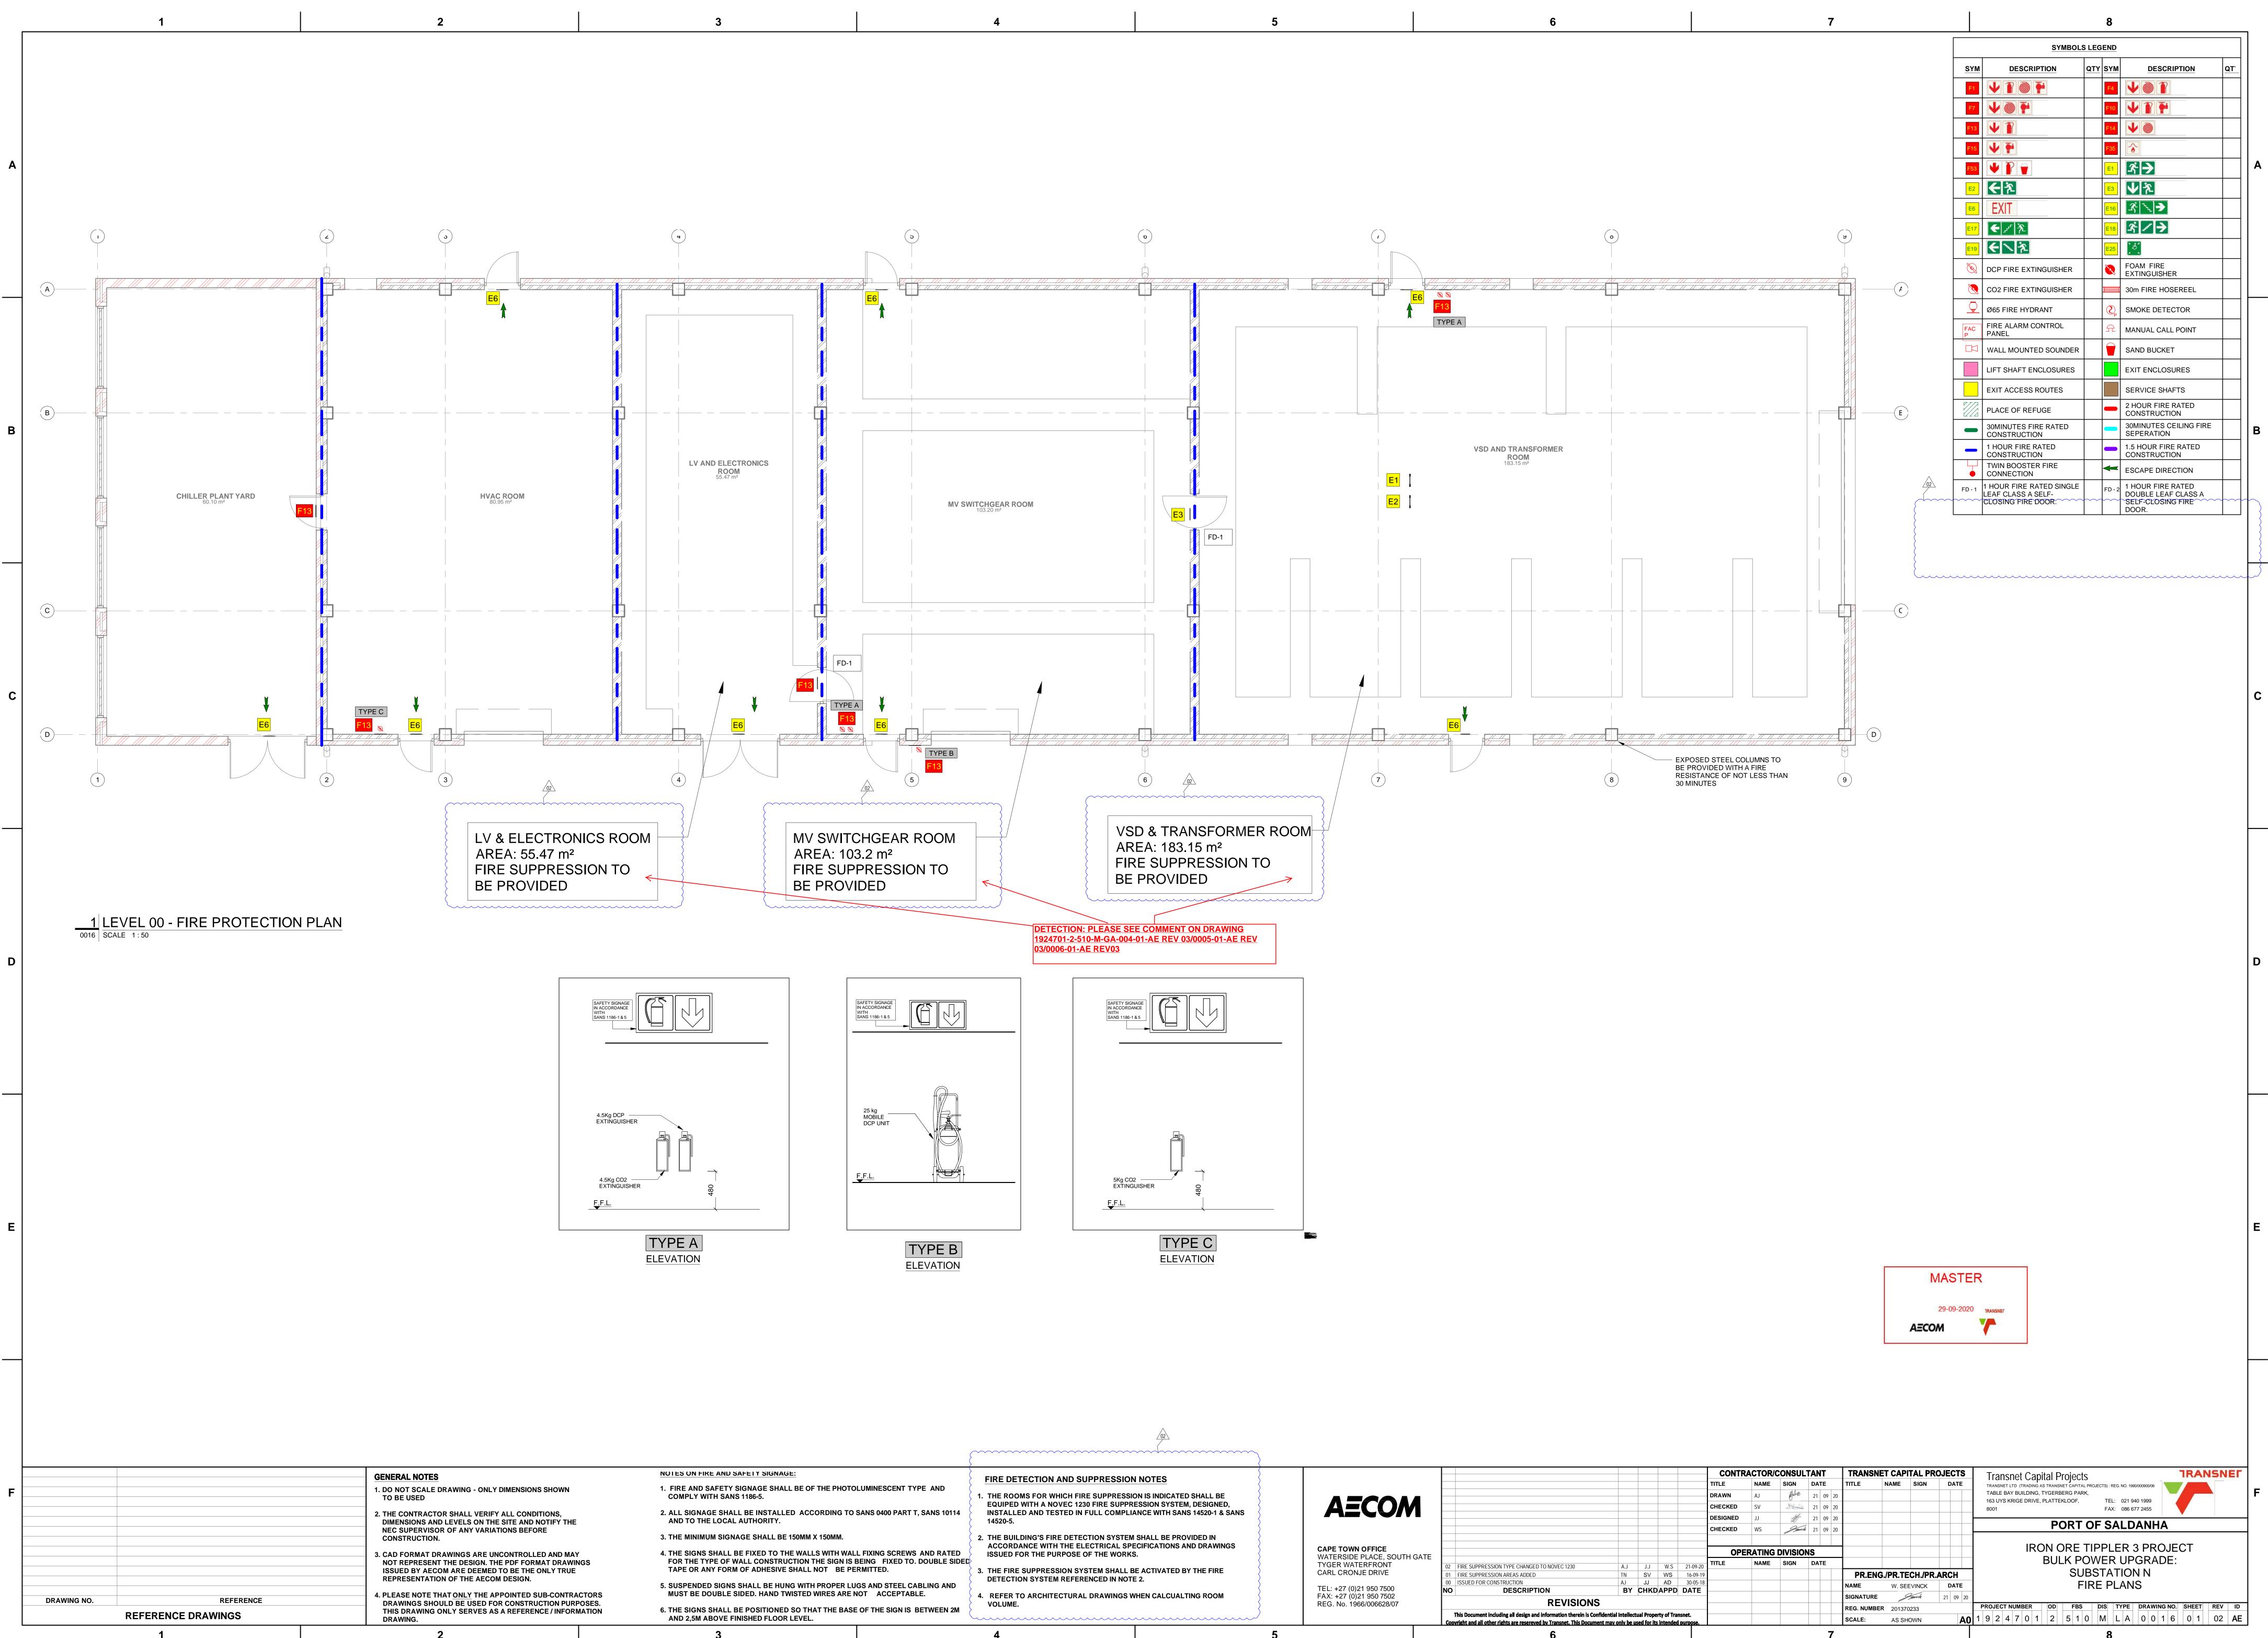

| 24701-2-510-M-GA-0027-01 | HVAC GENERAL ARRANGEMENT - LEVEL 01 |
|--------------------------|-------------------------------------|
| 24701-2-510-M-GA-0028-01 | HVAC GENERAL ARRANGEMENT - LEVEL 02 |
| 24701-2-510-M-SD-0005-01 | CHILLED WATER SCHEMATIC             |
| 24701-2-510-M-SE-0004-01 | HVAC SECTION LAYOUT                 |
| DRAWING NO.              | REFERENCE                           |
|                          | REFERENCE DRAWINGS                  |