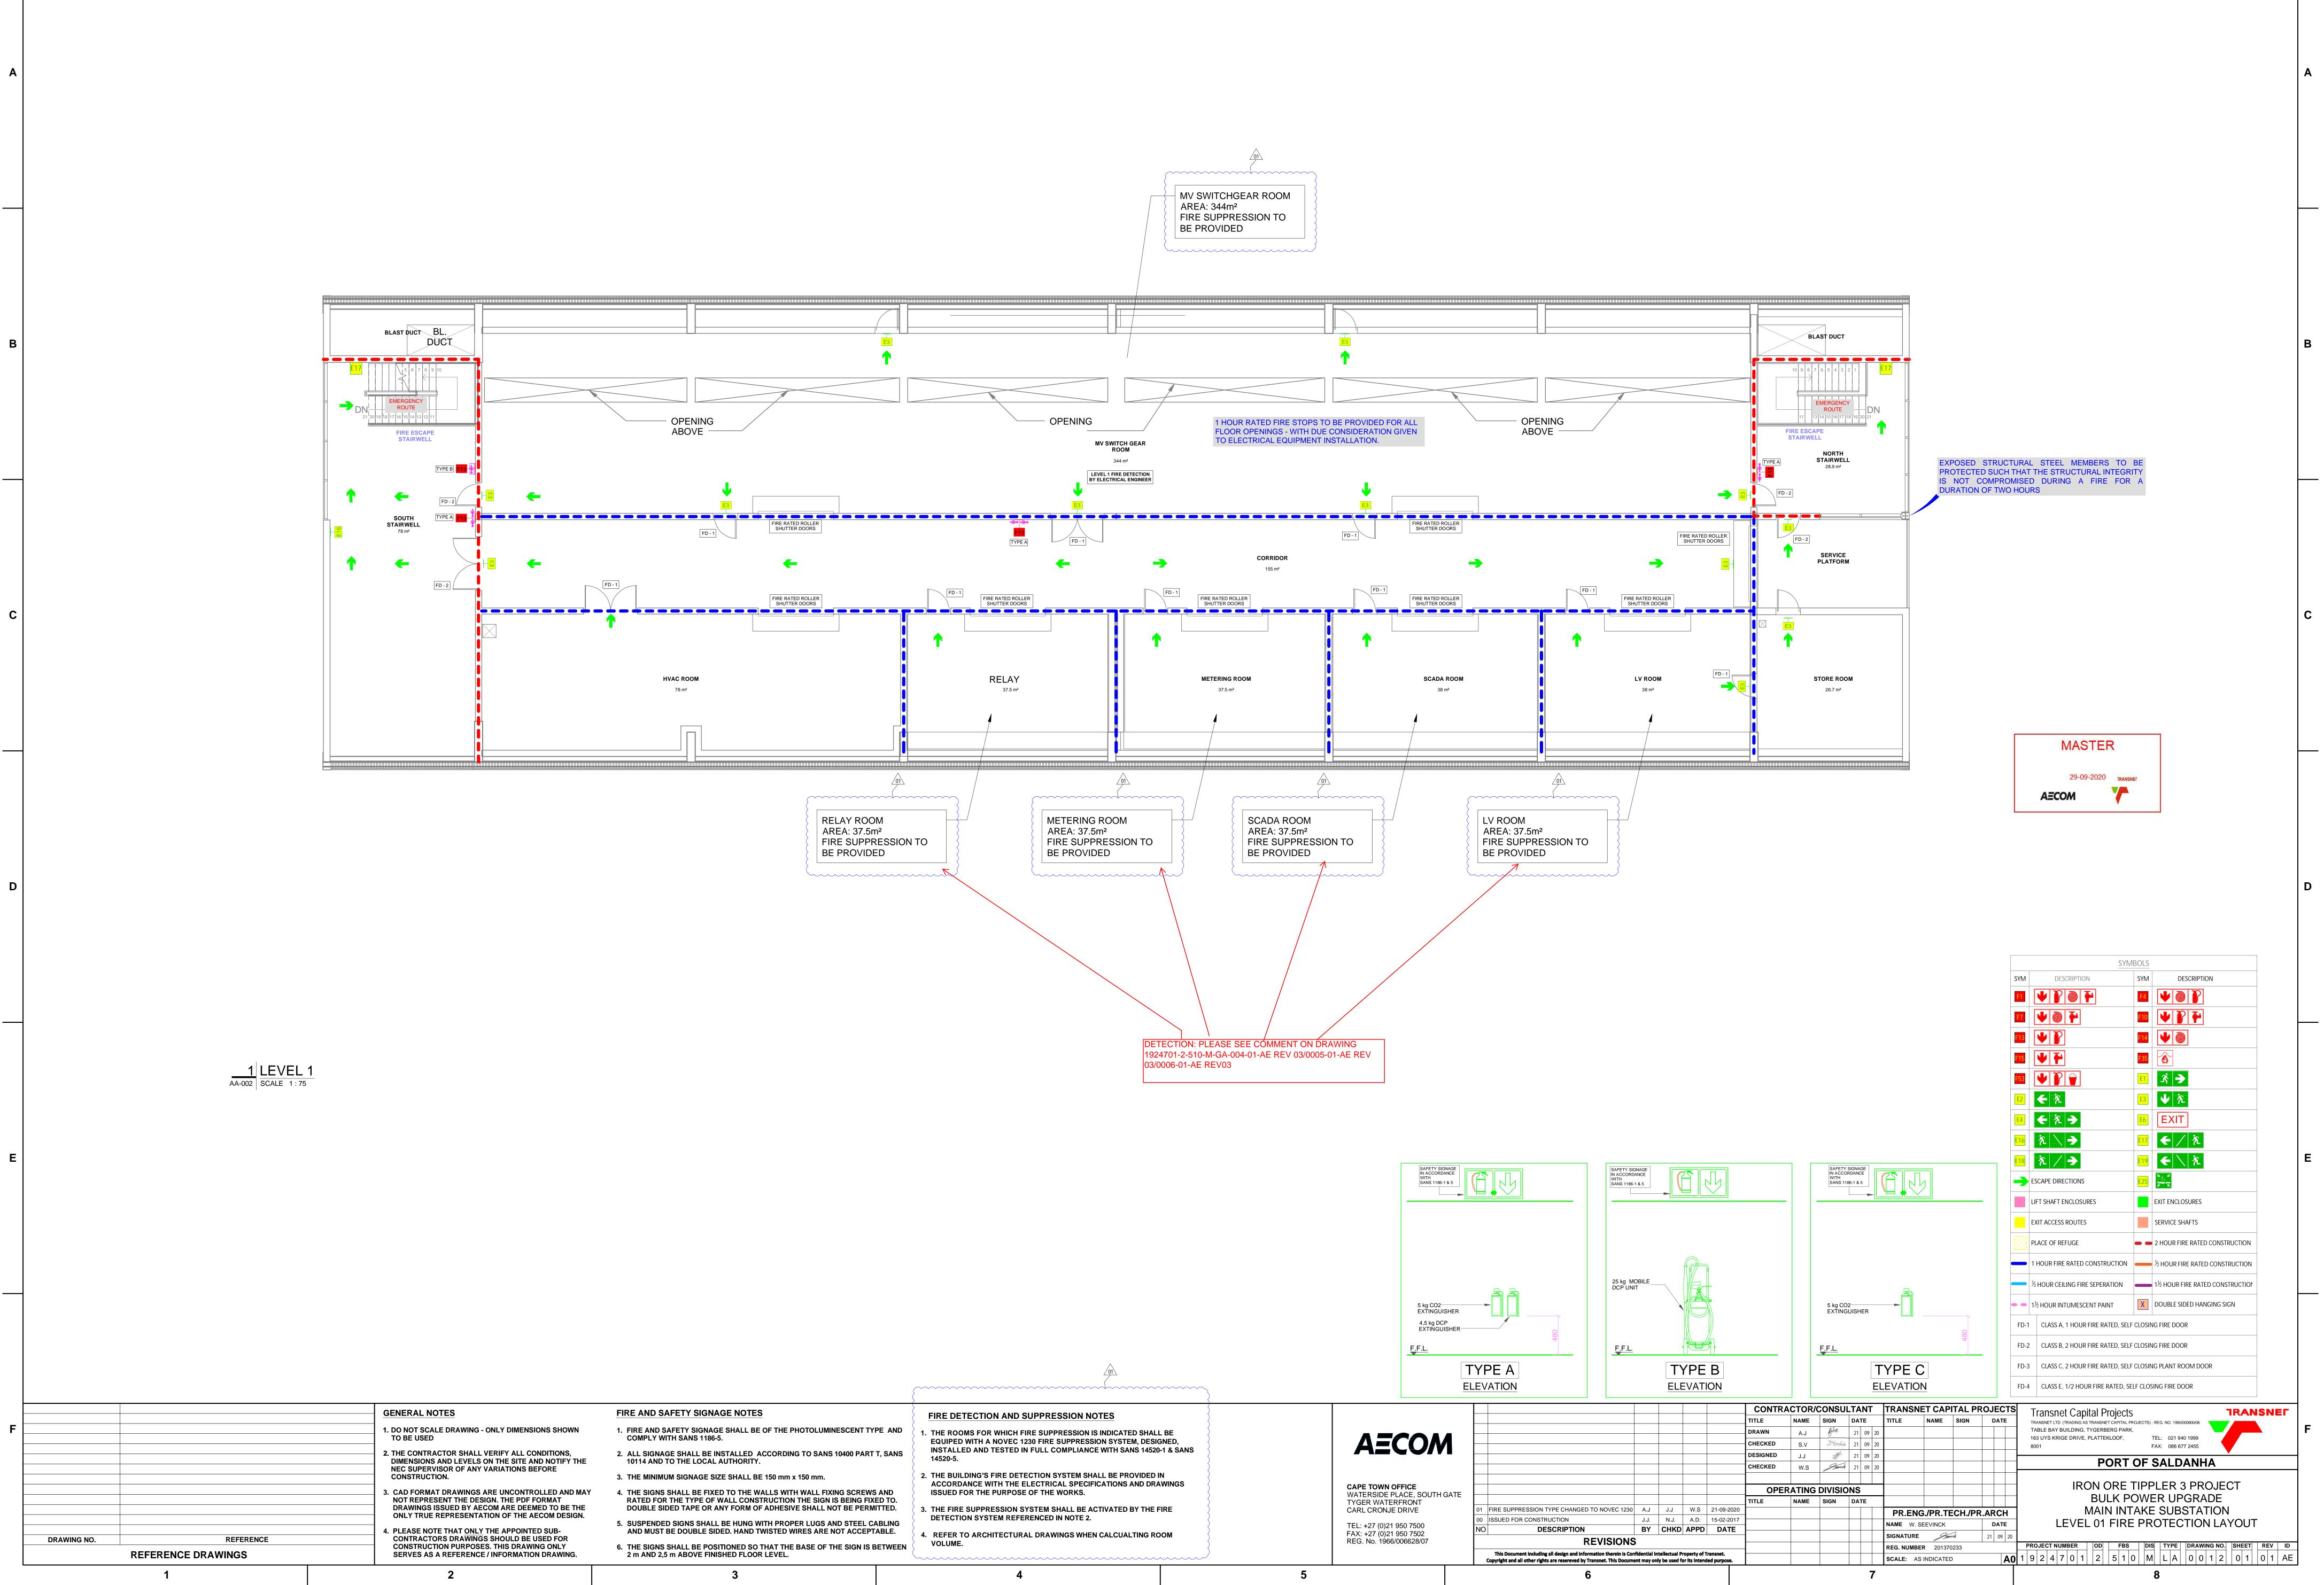

BER OD FBS                                                                | DI     | S TYPE DRAWING NO. SHEET                                 | REV ID |   |
|                                                                                                                |             |                                                                                     | $\neg$ |                                                          |        |   |
| SCALE: AS INDICATED                                                                                            | <b>0</b> 19 | 9 2 4 7 0 1 2 5 1 0                                                                 | )    N | L A 0 0 1 1 0 1                                          | 0 0 AE |   |

8

SYMBOLS

DESCRIPTION

SYM

7

SYM DESCRIPTION



| FIRE AND SAFETY SIGNAGE NOTES                                                                                                      | FIRE DETECTION AND SUPPRESSION NOTES                                                                                                 |
|------------------------------------------------------------------------------------------------------------------------------------|--------------------------------------------------------------------------------------------------------------------------------------|
| 1. FIRE AND SAFETY SIGNAGE SHALL BE OF THE PHOTOLUMINESCENT TYP<br>COMPLY WITH SANS 1186-5.                                        | PE AND 1. THE ROOMS FOR WHICH FIRE SUPPRESSION IS INDICATED SHALL BE<br>EQUIPED WITH A NOVEC 1230 FIRE SUPPRESSION SYSTEM,