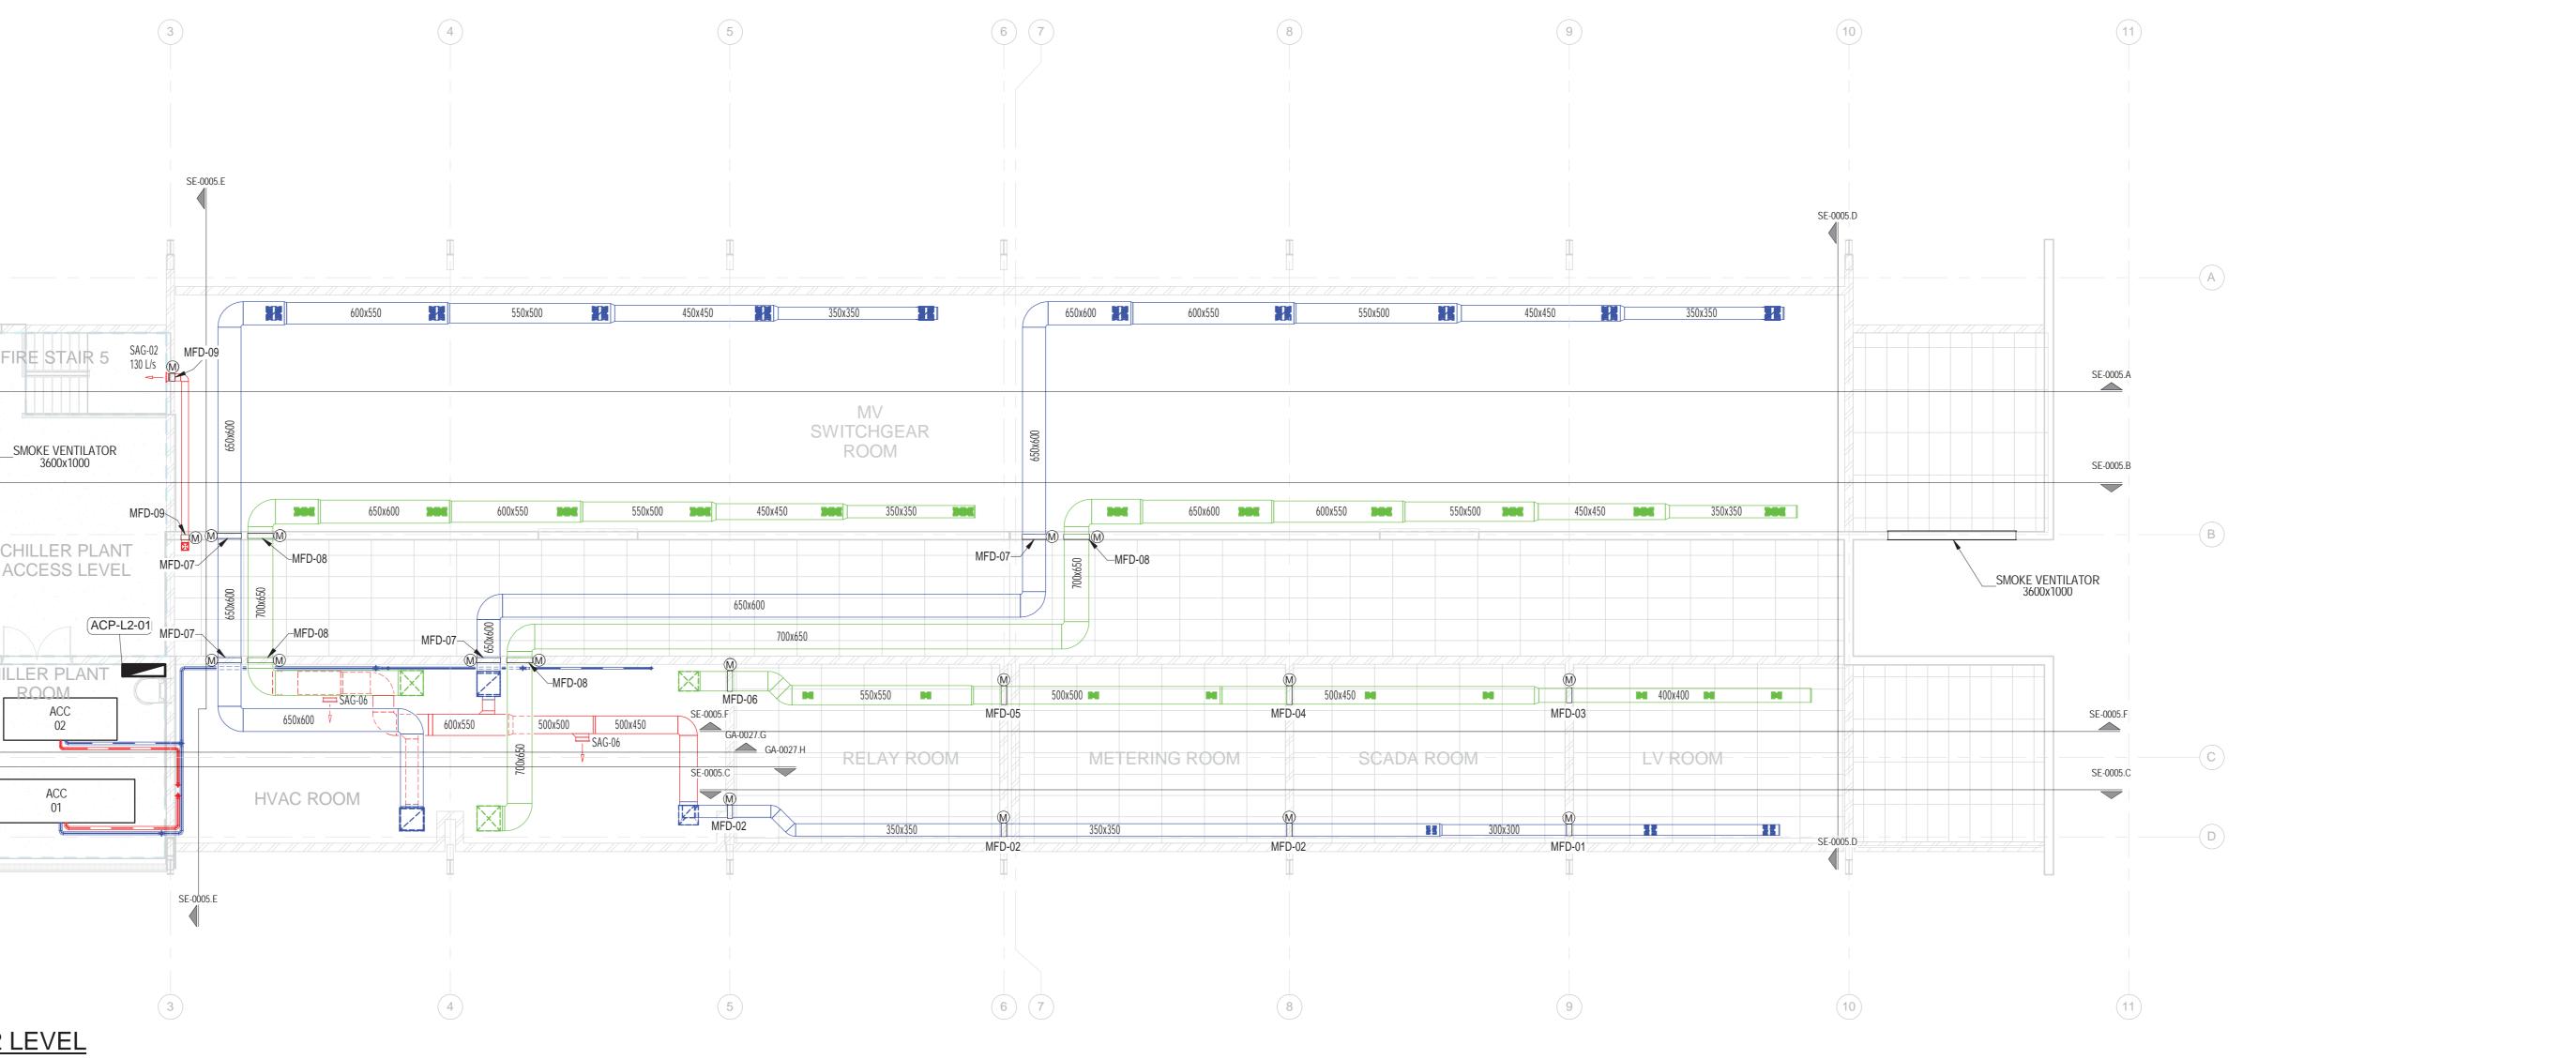

| Q |
|---|
| Ο |

|                                                                                                                                                          | WFATHF                                                                 |                | ER SCHEDUL                                                                                | F                                 |          |
|----------------------------------------------------------------------------------------------------------------------------------------------------------|------------------------------------------------------------------------|----------------|-------------------------------------------------------------------------------------------|-----------------------------------|----------|
|                                                                                                                                                          | REF. NO.                                                               |                | SIZE                                                                                      | QTY                               |          |
|                                                                                                                                                          | WL 01                                                                  |                | 1500x1500                                                                                 | 1                                 |          |
|                                                                                                                                                          |                                                                        |                |                                                                                           |                                   |          |
|                                                                                                                                                          |                                                                        | EVENT          | SCHEDULE                                                                                  |                                   |          |
| SM                                                                                                                                                       | REF. NO.<br>10KE VENTILA                                               | TOR            | SIZE<br>3600x1000                                                                         | <b>QTY</b><br>2                   |          |
|                                                                                                                                                          |                                                                        |                |                                                                                           |                                   |          |
|                                                                                                                                                          | MOTOTRIZ                                                               | ED FIR         | E DAMPER S                                                                                | CHEDULE                           |          |
|                                                                                                                                                          | REF. NO.                                                               |                | SIZE                                                                                      | QTY                               |          |
|                                                                                                                                                          | MFD-01<br>MFD-02                                                       |                | 300-300x300<br>350-350x350                                                                | 1 3                               |          |
|                                                                                                                                                          | MFD-02<br>MFD-03                                                       |                | 400-400x400                                                                               | 2                                 | D        |
|                                                                                                                                                          | MFD-04                                                                 |                | 50-500x450                                                                                | 1                                 |          |
|                                                                                                                                                          | MFD-05<br>MFD-06                                                       |                | 500-500x500<br>550-550x550                                                                | 1                                 |          |
|                                                                                                                                                          | MFD-07                                                                 |                | 600-650x600                                                                               | 4                                 |          |
|                                                                                                                                                          | MFD-08<br>MFD-09                                                       |                | 650-700x650                                                                               | 4 3                               |          |
|                                                                                                                                                          | MFD-10                                                                 |                | 250-250x250                                                                               | 1                                 |          |
|                                                                                                                                                          | MFD-11                                                                 |                | 300-400x300                                                                               | 1                                 |          |
|                                                                                                                                                          | Grand total: 2                                                         | 22             |                                                                                           |                                   |          |
|                                                                                                                                                          |                                                                        |                |                                                                                           |                                   | -        |
|                                                                                                                                                          |                                                                        |                | HVAC DUC                                                                                  | CT LEGEND                         |          |
|                                                                                                                                                          |                                                                        |                | FRESH AIR                                                                                 |                                   |          |
|                                                                                                                                                          |                                                                        |                |                                                                                           |                                   |          |
|                                                                                                                                                          |                                                                        |                |                                                                                           | X<br>AL EQUIPMENT/                |          |
|                                                                                                                                                          |                                                                        |                | AIR TERMIN<br>DUCT ACCE                                                                   | IALS/                             |          |
|                                                                                                                                                          |                                                                        |                | LEGEND                                                                                    |                                   |          |
|                                                                                                                                                          |                                                                        |                | ESH AIR SUPPLY FAN<br>HAUST AIR FAN                                                       | N                                 | E        |
|                                                                                                                                                          |                                                                        | D              | PHASE ISOLATOR LOG<br>OOF ISOLATOR BY S<br>AC CONTRACTOR TC<br>ARTER AND OVERLO<br>R FAN. | ITE ELECTRICIAN.<br>D PROVIDE FAN |          |
|                                                                                                                                                          |                                                                        | 3-Р<br>ТО      | PHASE ISOLATOR: SI<br>CONNECT ONTO 3-P<br>ACP                                             |                                   |          |
|                                                                                                                                                          | (                                                                      |                | 0 TRAPPED DRAIN P                                                                         | OINT BY PLUMBER                   |          |
|                                                                                                                                                          |                                                                        | T.             | UND ATTENUATOR                                                                            | n BY OTHERS                       |          |
| MASTER                                                                                                                                                   |                                                                        | MC<br>GA<br>BE | DTORIZED FIRE DAMP<br>UGE GALVANIZED SI<br>BUILT IN BY BUILDE                             | PER WITH A 16<br>LEEVE TO         |          |
| 1 0 FEB 2017                                                                                                                                             |                                                                        |                | RE DAMPER<br>RED REMOTE TEMPE                                                             | ERATURE                           |          |
| AECOM                                                                                                                                                    |                                                                        | CU AIF         | NTROLLER<br>CONDITIONING UN<br>CAL ISOLATOR BY HY                                         |                                   |          |
|                                                                                                                                                          |                                                                        | BU             | TTERFLY DAMPER                                                                            |                                   |          |
|                                                                                                                                                          |                                                                        |                | N-RETURN DAMPER                                                                           |                                   |          |
|                                                                                                                                                          |                                                                        |                | ECTRICAL DISTRIBUT                                                                        |                                   |          |
|                                                                                                                                                          |                                                                        |                |                                                                                           |                                   |          |
|                                                                                                                                                          | apital Projects                                                        |                | 0 1000/000000/55                                                                          | TRANSNE                           | F        |
|                                                                                                                                                          | IG AS TRANSNET CAPITAL PROJ<br>IG, TYGERBERG PARK,<br>VE. PLATTEKLOOF. |                | O. 1990/000900/06<br>021 940 1999                                                         |                                   | F        |
| CHECKED         J.J.         #         27         01         17         8001           DESIGNED         J.J.         ##         27         01         17 |                                                                        | FAX:           | 086 677 2455                                                                              |                                   |          |
| Designed         J.J.         Image: 27 bit         17           CHECKED         A.D.         Image: 27 bit         17                                   | PORT                                                                   | OF SA          | LDANHA                                                                                    |                                   |          |
|                                                                                                                                                          | RON ORE T                                                              | IPPLE          | R 3 PROJE                                                                                 | СТ                                |          |
|                                                                                                                                                          |                                                                        |                | UPGRADE:                                                                                  |                                   |          |
| PR.ENG./PR.TECH./PR.ARCH                                                                                                                                 | MAIN INTA<br>SENERAL AI                                                |                | UBSTATION<br>IGEMENT -                                                                    |                                   |          |
| SIGNATURE AND 27 01 17                                                                                                                                   |                                                                        |                |                                                                                           |                                   |          |
| REG. NUMBER         9170004         PROJECT NUMBER           SCALE:         1:100         A0         1         9         2         4         7         0 |                                                                        |                | YPE         DRAWING NO           A         0         0         2         6                |                                   | ID<br>AE |
|                                                                                                                                                          |                                                                        |                |                                                                                           |                                   | ·        |