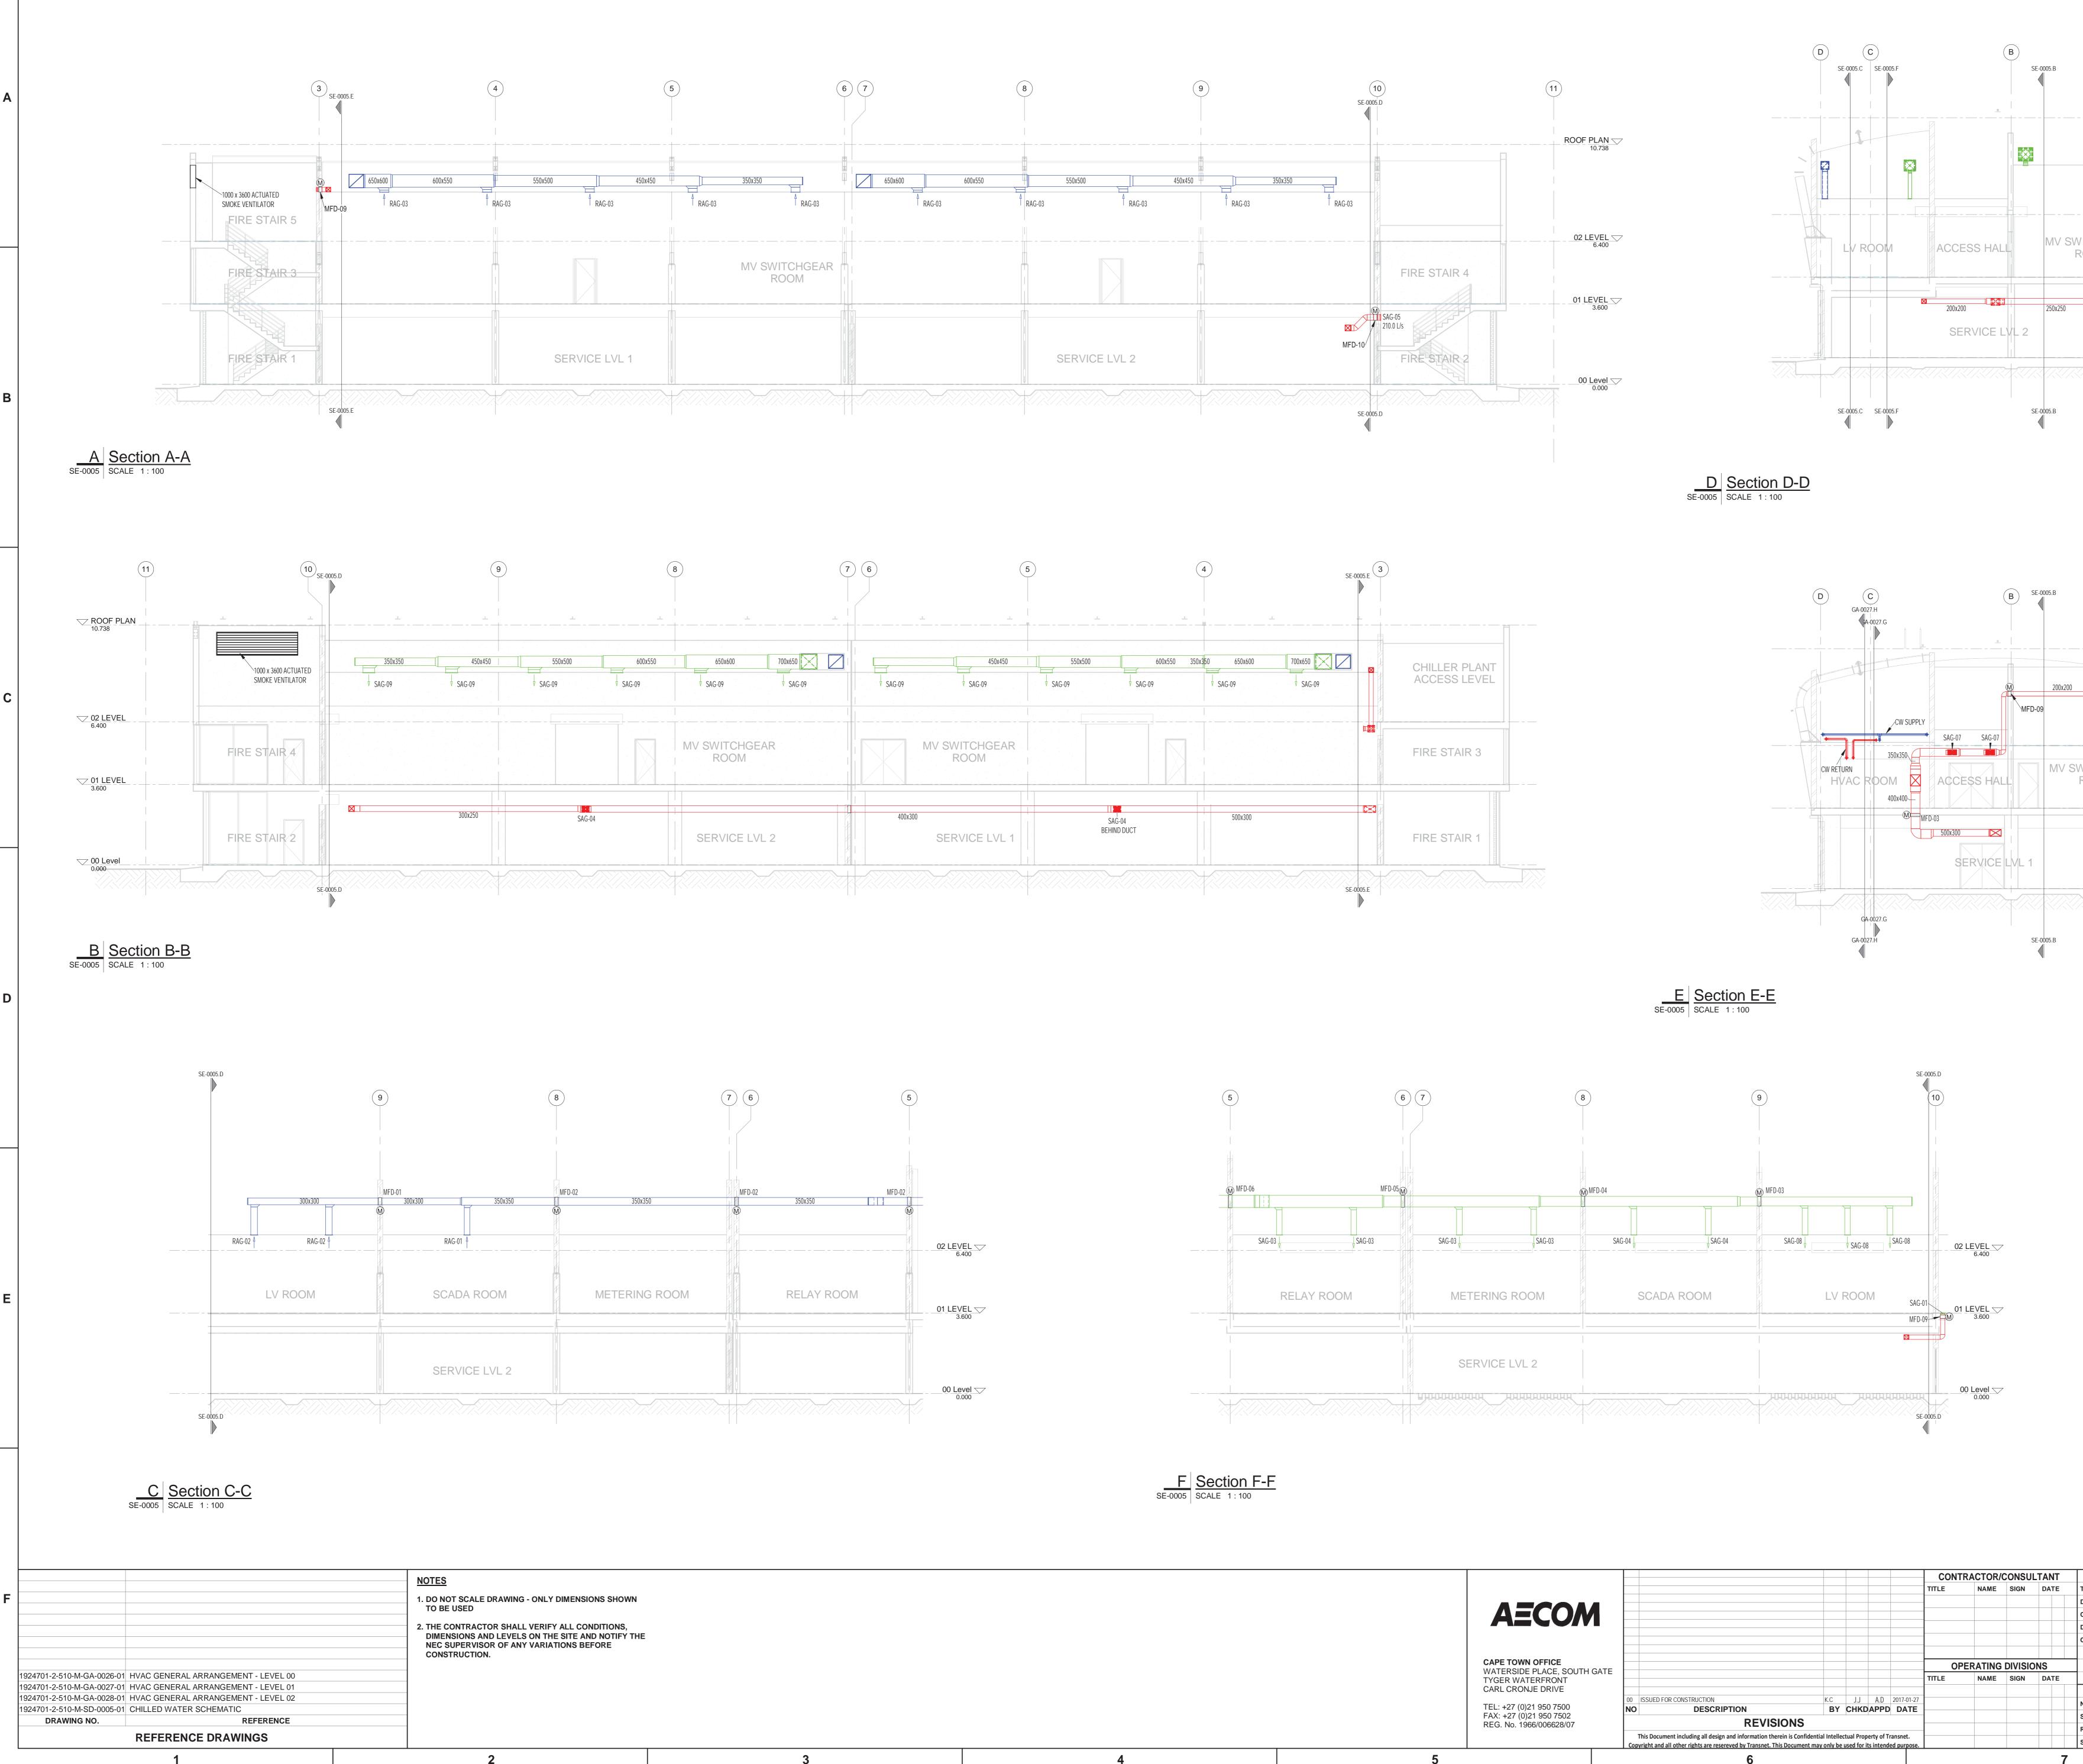

|             | DIFFUSER SCHEDULE          |               |                    |                       |                           |               |                |               |                    |                       |                           |               |               |
|-------------|----------------------------|---------------|--------------------|-----------------------|---------------------------|---------------|----------------|---------------|--------------------|-----------------------|---------------------------|---------------|---------------|
| SUPPLY FROM | AREA SERVED                | REFERENCE NO. | SUPPLY GRILLE QTY. | FLOW PER GRILLE (L/s) | GRILLE DIMENSIONS (L x W) | GRILLE - MAKE | GRILLE - MODEL | REFERENCE NO. | RETURN GRILLE QTY. | FLOW PER GRILLE (L/s) | GRILLE DIMENSIONS (L x W) | GRILLE - MAKE | GRILLE - MODE |
| AHU 01      | RELAY ROOM                 | SAG 03        | 2                  | 140                   | 250 x 150                 | Europair      | DD + OBD       | N/A           | -                  | 0                     | _                         | —             | —             |
|             | METERING ROOM              | SAG 03        | 2                  | 140                   | 250 x 150                 | Europair      | DD + OBD       | N/A           | _                  | 0                     | _                         | _             | —             |
|             | SCADA ROOM                 | SAG 04        | 2                  | 195                   | 300 X 250                 | Europair      | DD + OBD       | RAG 01        | 1                  | 110                   | 250 x 200                 | Europair      | RA            |
|             | LV ROOM                    | SAG 08        | 3                  | 260                   | 300 x 250                 | Europair      | DD + OBD       | RAG 02        | 2                  | 395                   | 300 x 250                 | Europair      | RA            |
| AHU 02      | MV SWITCHGEAR ROOM - SOUTH | SAG 09        | 6                  | 530                   | 525 x 300                 | Europair      | DD + OBD       | RAG 03        | 5                  | 540                   | 400 x 350                 | Europair      | RA            |
| AHU 03      | MV SWITCHGEAR ROOM - NORTH | SAG 09        | 6                  | 530                   | 525 x 300                 | Europair      | DD + OBD       | RAG 03        | 5                  | 540                   | 400 x 350                 | Europair      | RA            |
| FAF 01      | AHU 1                      | OBD           | 1                  | 1240                  |                           | N/A           | N/A            |               |                    |                       |                           |               |               |
|             | AHU 2                      | OBD           | 1                  | 490                   | _                         | N/A           | N/A            |               |                    |                       |                           |               |               |
|             | AHU 3                      | OBD           | 1                  | 490                   | _                         | N/A           | N/A            |               |                    |                       |                           |               |               |
|             | INTERNAL CORRIDOR          | SAG 07        | 2                  | 245                   | 375 X 200                 | Europair      | DD + OBD       |               |                    |                       |                           |               |               |
|             | LEVEL 00 - A/C ROOM 1      | SAG 06        | 2                  | 220                   | 375 X 200                 | Europair      | DD + OBD       |               |                    |                       |                           |               |               |
|             | SOUTH STAIRWELL            | SAG 02        | 1                  | 130                   | 250 X 150                 | Europair      | DD + OBD       |               |                    |                       |                           |               |               |
|             | NORTH STAIRWELL            | SAG 05        | 1                  | 210                   | 300 x 250                 | Europair      | DD + OBD       |               |                    |                       |                           |               |               |
|             | LEVEL 00 SERVICE FLOOR     | SAG 04        | 2                  | 195                   | 300 x 250                 | Europair      | DD + OBD       |               |                    |                       |                           |               |               |
|             | NORTH-EAST CORNER ROOM     | SAG 01        | 1                  | 105                   | 300 x 300                 | Europair      | FG 15° + OBD   |               |                    |                       |                           |               |               |