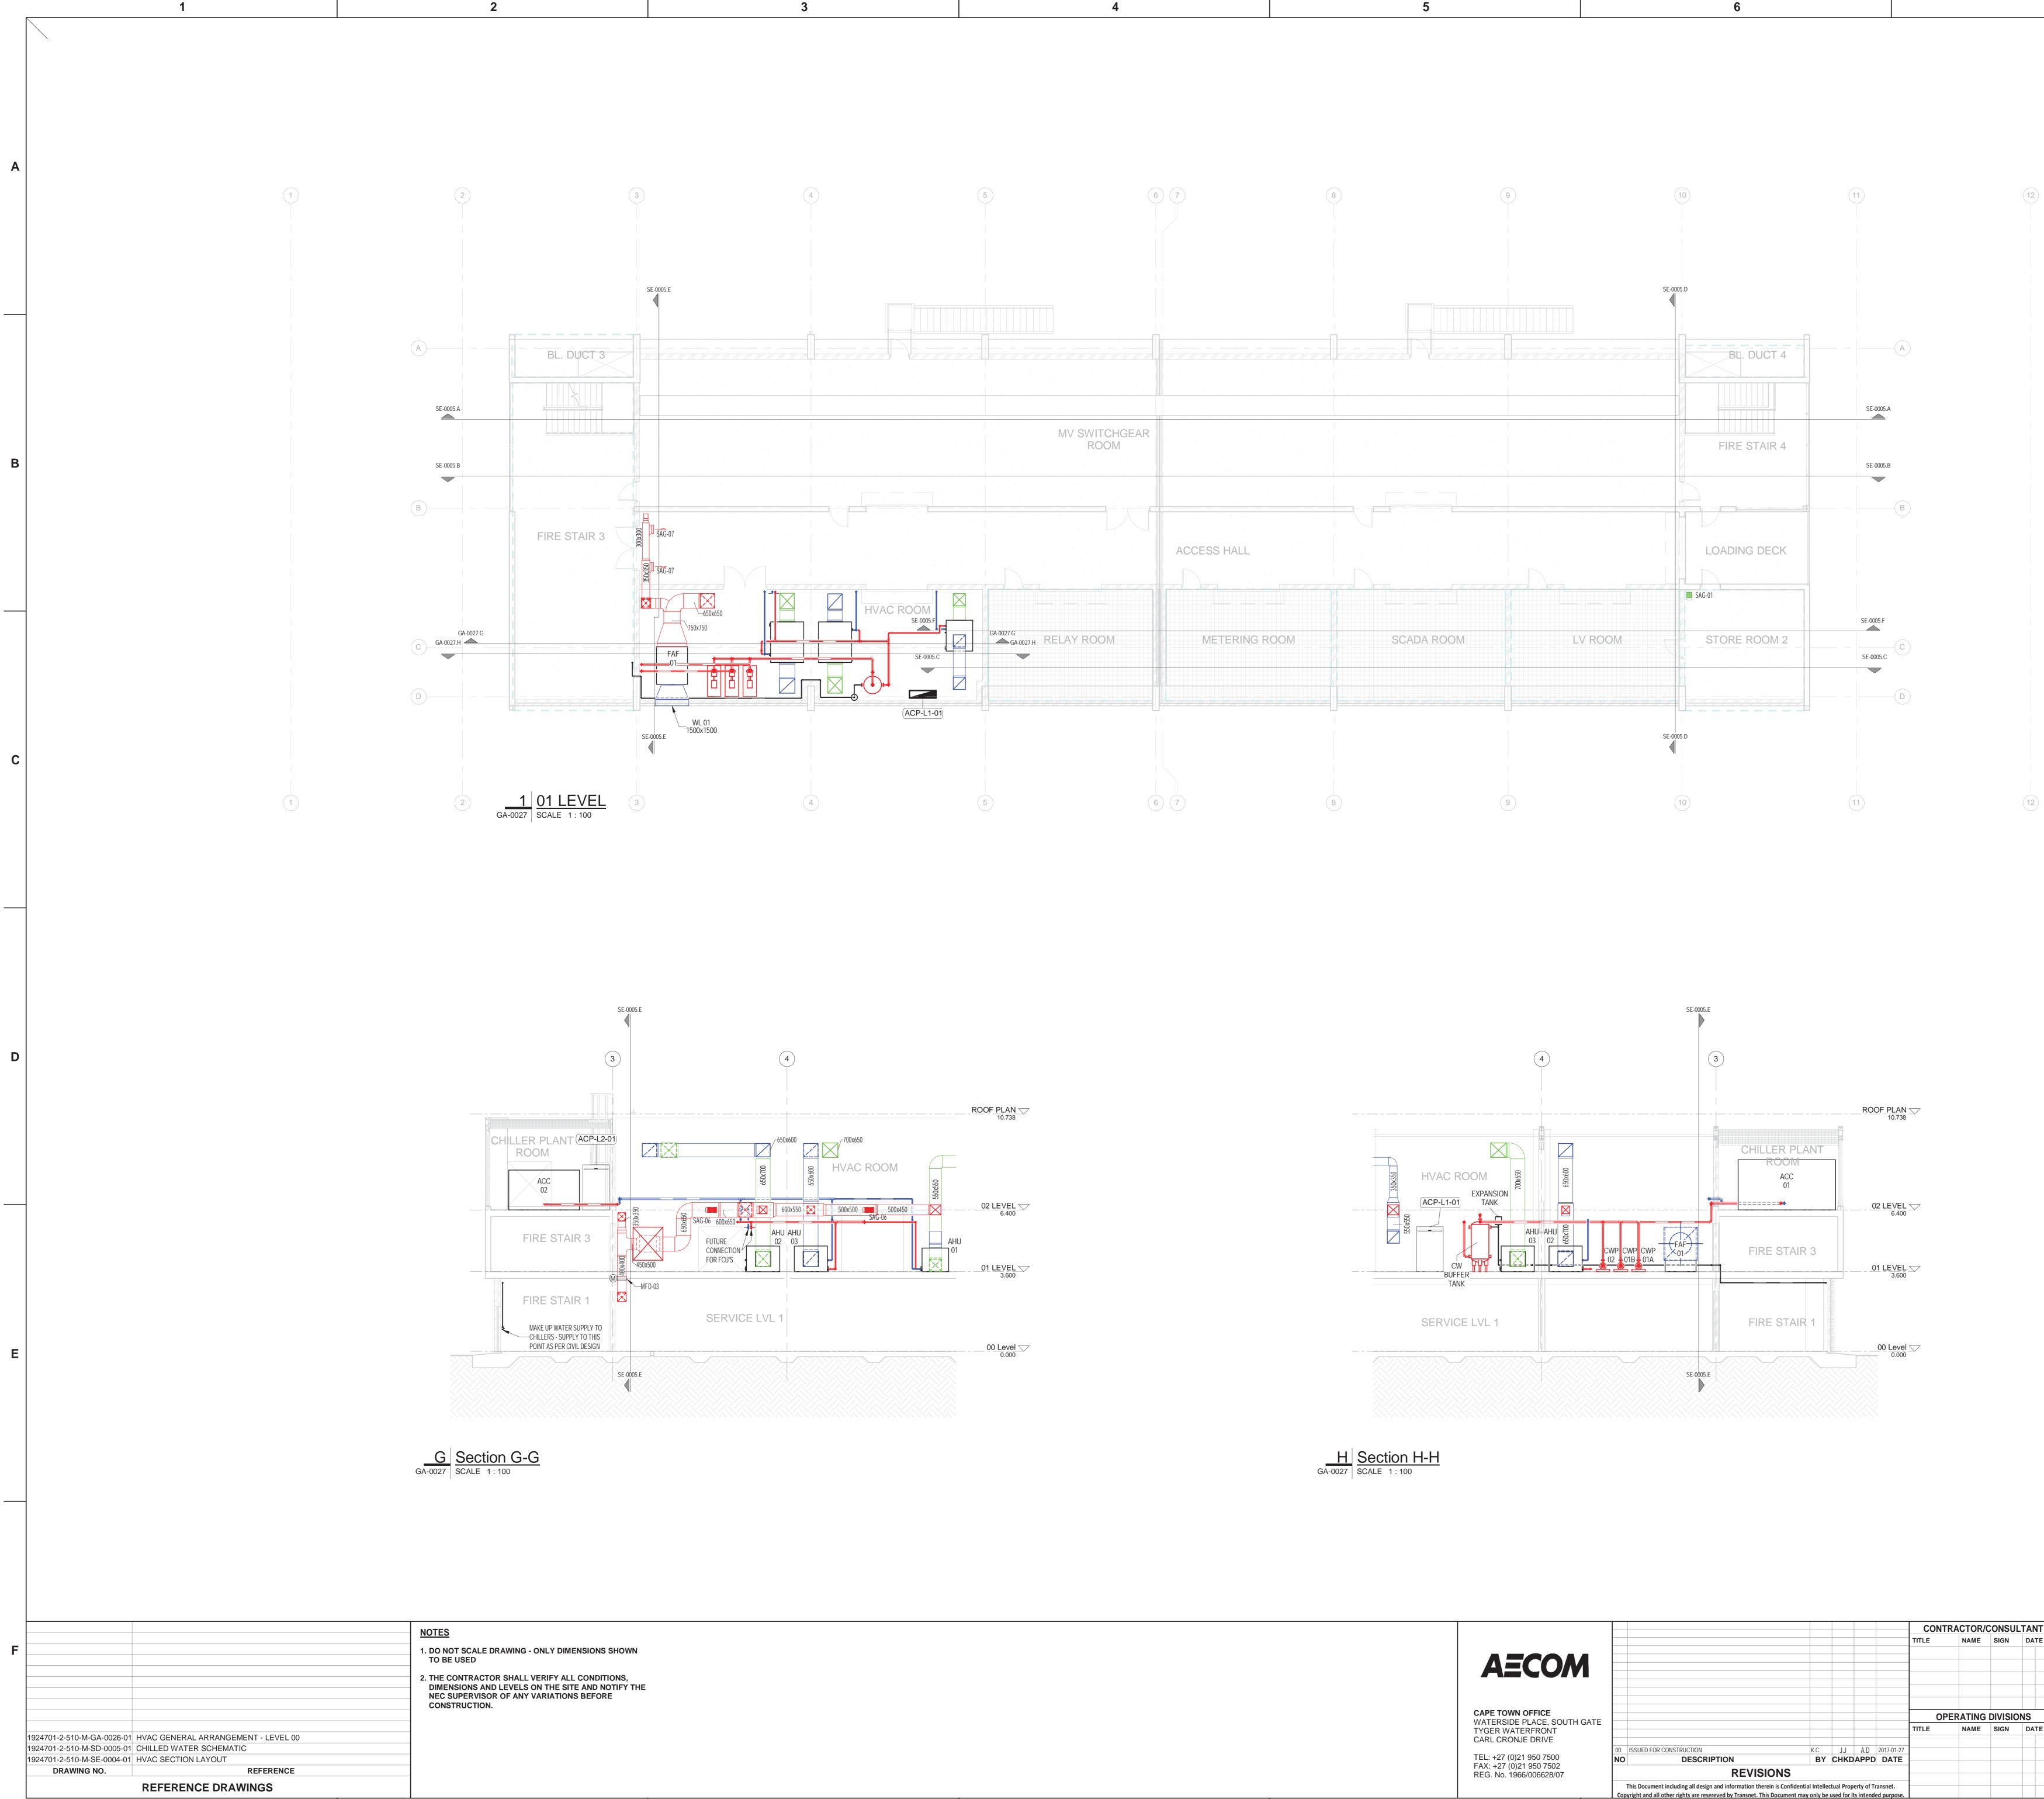

| 24701-2-510-M-GA-0027-01 | HVAC GENERAL ARRANGEMENT - LEVEL 01 |
|--------------------------|-------------------------------------|
| 24701-2-510-M-GA-0028-01 | HVAC GENERAL ARRANGEMENT - LEVEL 02 |
| 24701-2-510-M-SD-0005-01 | CHILLED WATER SCHEMATIC             |
| 24701-2-510-M-SE-0004-01 | HVAC SECTION LAYOUT                 |
| DRAWING NO.              | REFERENCE                           |
|                          | REFERENCE DRAWINGS                  |

| Q |
|---|
| Ο |

|                                                                                                                                                          | WFATHF                                                                 |                | ER SCHEDUL                                                                                | F                                 |          |
|----------------------------------------------------------------------------------------------------------------------------------------------------------|------------------------------------------------------------------------|----------------|-------------------------------------------------------------------------------------------|-----------------------------------|----------|
|                                                                                                                                                          | REF. NO.                                                               |                | SIZE                                                                                      | QTY                               |          |
|                                                                                                                                                          | WL 01                                                                  |                | 1500x1500                                                                                 | 1                                 |          |
|                                                                                                                                                          |                                                                        |                |                                                                                           |                                   |          |
|                                                                                                                                                          |                                                                        | EVENT          | SCHEDULE                                                                                  |                                   |          |
| SM                                                                                                                                                       | REF. NO.<br>10KE VENTILA                                               | TOR            | SIZE<br>3600x1000                                                                         | <b>QTY</b><br>2                   |          |
|                                                                                                                                                          |                                                                        |                |                                                                                           |                                   |          |
|                                                                                                                                                          | MOTOTRIZ                                                               | ED FIR         | E DAMPER S                                                                                | CHEDULE                           |          |
|                                                                                                                                                          | REF. NO.                                                               |                | SIZE                                                                                      | QTY                               |          |
|                                                                                                                                                          | MFD-01<br>MFD-02                                                       |                | 300-300x300<br>350-350x350                                                                | 1 3                               |          |
|                                                                                                                                                          | MFD-02<br>MFD-03                                                       |                | 400-400x400                                                                               | 2                                 | D        |
|                                                                                                                                                          | MFD-04                                                                 |                | 50-500x450                                                                                | 1                                 |          |
|                                                                                                                                                          | MFD-05<br>MFD-06                                                       |                | 500-500x500<br>550-550x550                                                                | 1                                 |          |
|                                                                                                                                                          | MFD-07                                                                 |                | 600-650x600                                                                               | 4                                 |          |
|                                                                                                                                                          | MFD-08<br>MFD-09                                                       |                | 650-700x650                                                                               | 4 3                               |          |
|                                                                                                                                                          | MFD-10                                                                 |                | 250-250x250                                                                               | 1                                 |          |
|                                                                                                                                                          | MFD-11                                                                 |                | 300-400x300                                                                               | 1                                 |          |
|                                                                                                                                                          | Grand total: 2                                                         | 22             |                                                                                           |                                   |          |
|                                                                                                                                                          |                                                                        |                |                                                                                           |                                   | -        |
|                                                                                                                                                          |                                                                        |                | HVAC DUC                                                                                  | CT LEGEND                         |          |
|                                                                                                                                                          |                                                                        |                | FRESH AIR                                                                                 |                                   |          |
|                                                                                                                                                          |                                                                        |                |                                                                                           |                                   |          |
|                                                                                                                                                          |                                                                        |                |                                                                                           | X<br>AL EQUIPMENT/                |          |
|                                                                                                                                                          |                                                                        |                | AIR TERMIN<br>DUCT ACCE                                                                   | IALS/                             |          |
|                                                                                                                                                          |                                                                        |                | LEGEND                                                                                    |                                   |          |
|                                                                                                                                                          |                                                                        |                | ESH AIR SUPPLY FAN<br>HAUST AIR FAN                                                       | N                                 | E        |
|                                                                                                                                                          |                                                                        | D              | PHASE ISOLATOR LOG<br>OOF ISOLATOR BY S<br>AC CONTRACTOR TC<br>ARTER AND OVERLO<br>R FAN. | ITE ELECTRICIAN.<br>D PROVIDE FAN |          |
|                                                                                                                                                          |                                                                        | 3-Р<br>ТО      | PHASE ISOLATOR: SI<br>CONNECT ONTO 3-P<br>ACP                                             |                                   |          |
|                                                                                                                                                          | (                                                                      |                | 0 TRAPPED DRAIN P                                                                         | OINT BY PLUMBER                   |          |
|                                                                                                                                                          |                                                                        | T.             | UND ATTENUATOR                                                                            | n BY OTHERS                       |          |
| MASTER                                                                                                                                                   |                                                                        | MC<br>GA<br>BE | DTORIZED FIRE DAMP<br>UGE GALVANIZED SI<br>BUILT IN BY BUILDE                             | PER WITH A 16<br>LEEVE TO         |          |
| 1 0 FEB 2017                                                                                                                                             |                                                                        |                | RE DAMPER<br>RED REMOTE TEMPE                                                             | ERATURE                           |          |
| AECOM                                                                                                                                                    |                                                                        | CU AIF         | NTROLLER<br>CONDITIONING UN<br>CAL ISOLATOR BY HY                                         |                                   |          |
|                                                                                                                                                          |                                                                        | BU             | TTERFLY DAMPER                                                                            |                                   |          |
|                                                                                                                                                          |                                                                        |                | N-RETURN DAMPER                                                                           |                                   |          |
|                                                                                                                                                          |                                                                        |                | ECTRICAL DISTRIBUT                                                                        |                                   |          |
|                                                                                                                                                          |                                                                        |                |                                                                                           |                                   |          |
|                                                                                                                                                          | apital Projects                                                        |                | 0 1000/000000/55                                                                          | TRANSNE                           | F        |
|                                                                                                                                                          | IG AS TRANSNET CAPITAL PROJ<br>IG, TYGERBERG PARK,<br>VE. PLATTEKLOOF. |                | O. 1990/000900/06<br>021 940 1999                                                         |                                   | F        |
| CHECKED         J.J.         #         27         01         17         8001           DESIGNED         J.J.         ##         27         01         17 |                                                                        | FAX:           | 086 677 2455                                                                              |                                   |          |
| Designed         J.J.         Image: 27 bit         17           CHECKED         A.D.         Image: 27 bit         17                                   | PORT                                                                   | OF SA          | LDANHA                                                                                    |                                   |          |
|                                                                                                                                                          | RON ORE T                                                              | IPPLE          | R 3 PROJE                                                                                 | СТ                                |          |
|                                                                                                                                                          |                                                                        |                | UPGRADE:                                                                                  |                                   |          |
| PR.ENG./PR.TECH./PR.ARCH                                                                                                                                 | MAIN INTA<br>SENERAL AI                                                |                | UBSTATION<br>IGEMENT -                                                                    |                                   |          |
| SIGNATURE AND 27 01 17                                                                                                                                   |                                                                        |                |                                                                                           |                                   |          |
| REG. NUMBER         9170004         PROJECT NUMBER           SCALE:         1:100         A0         1         9         2         4         7         0 |                                                                        |                | YPE         DRAWING NO           A         0         0         2         6                |                                   | ID<br>AE |
|                                                                                                                                                          |                                                                        |                |                                                                                           |                                   | ·        |