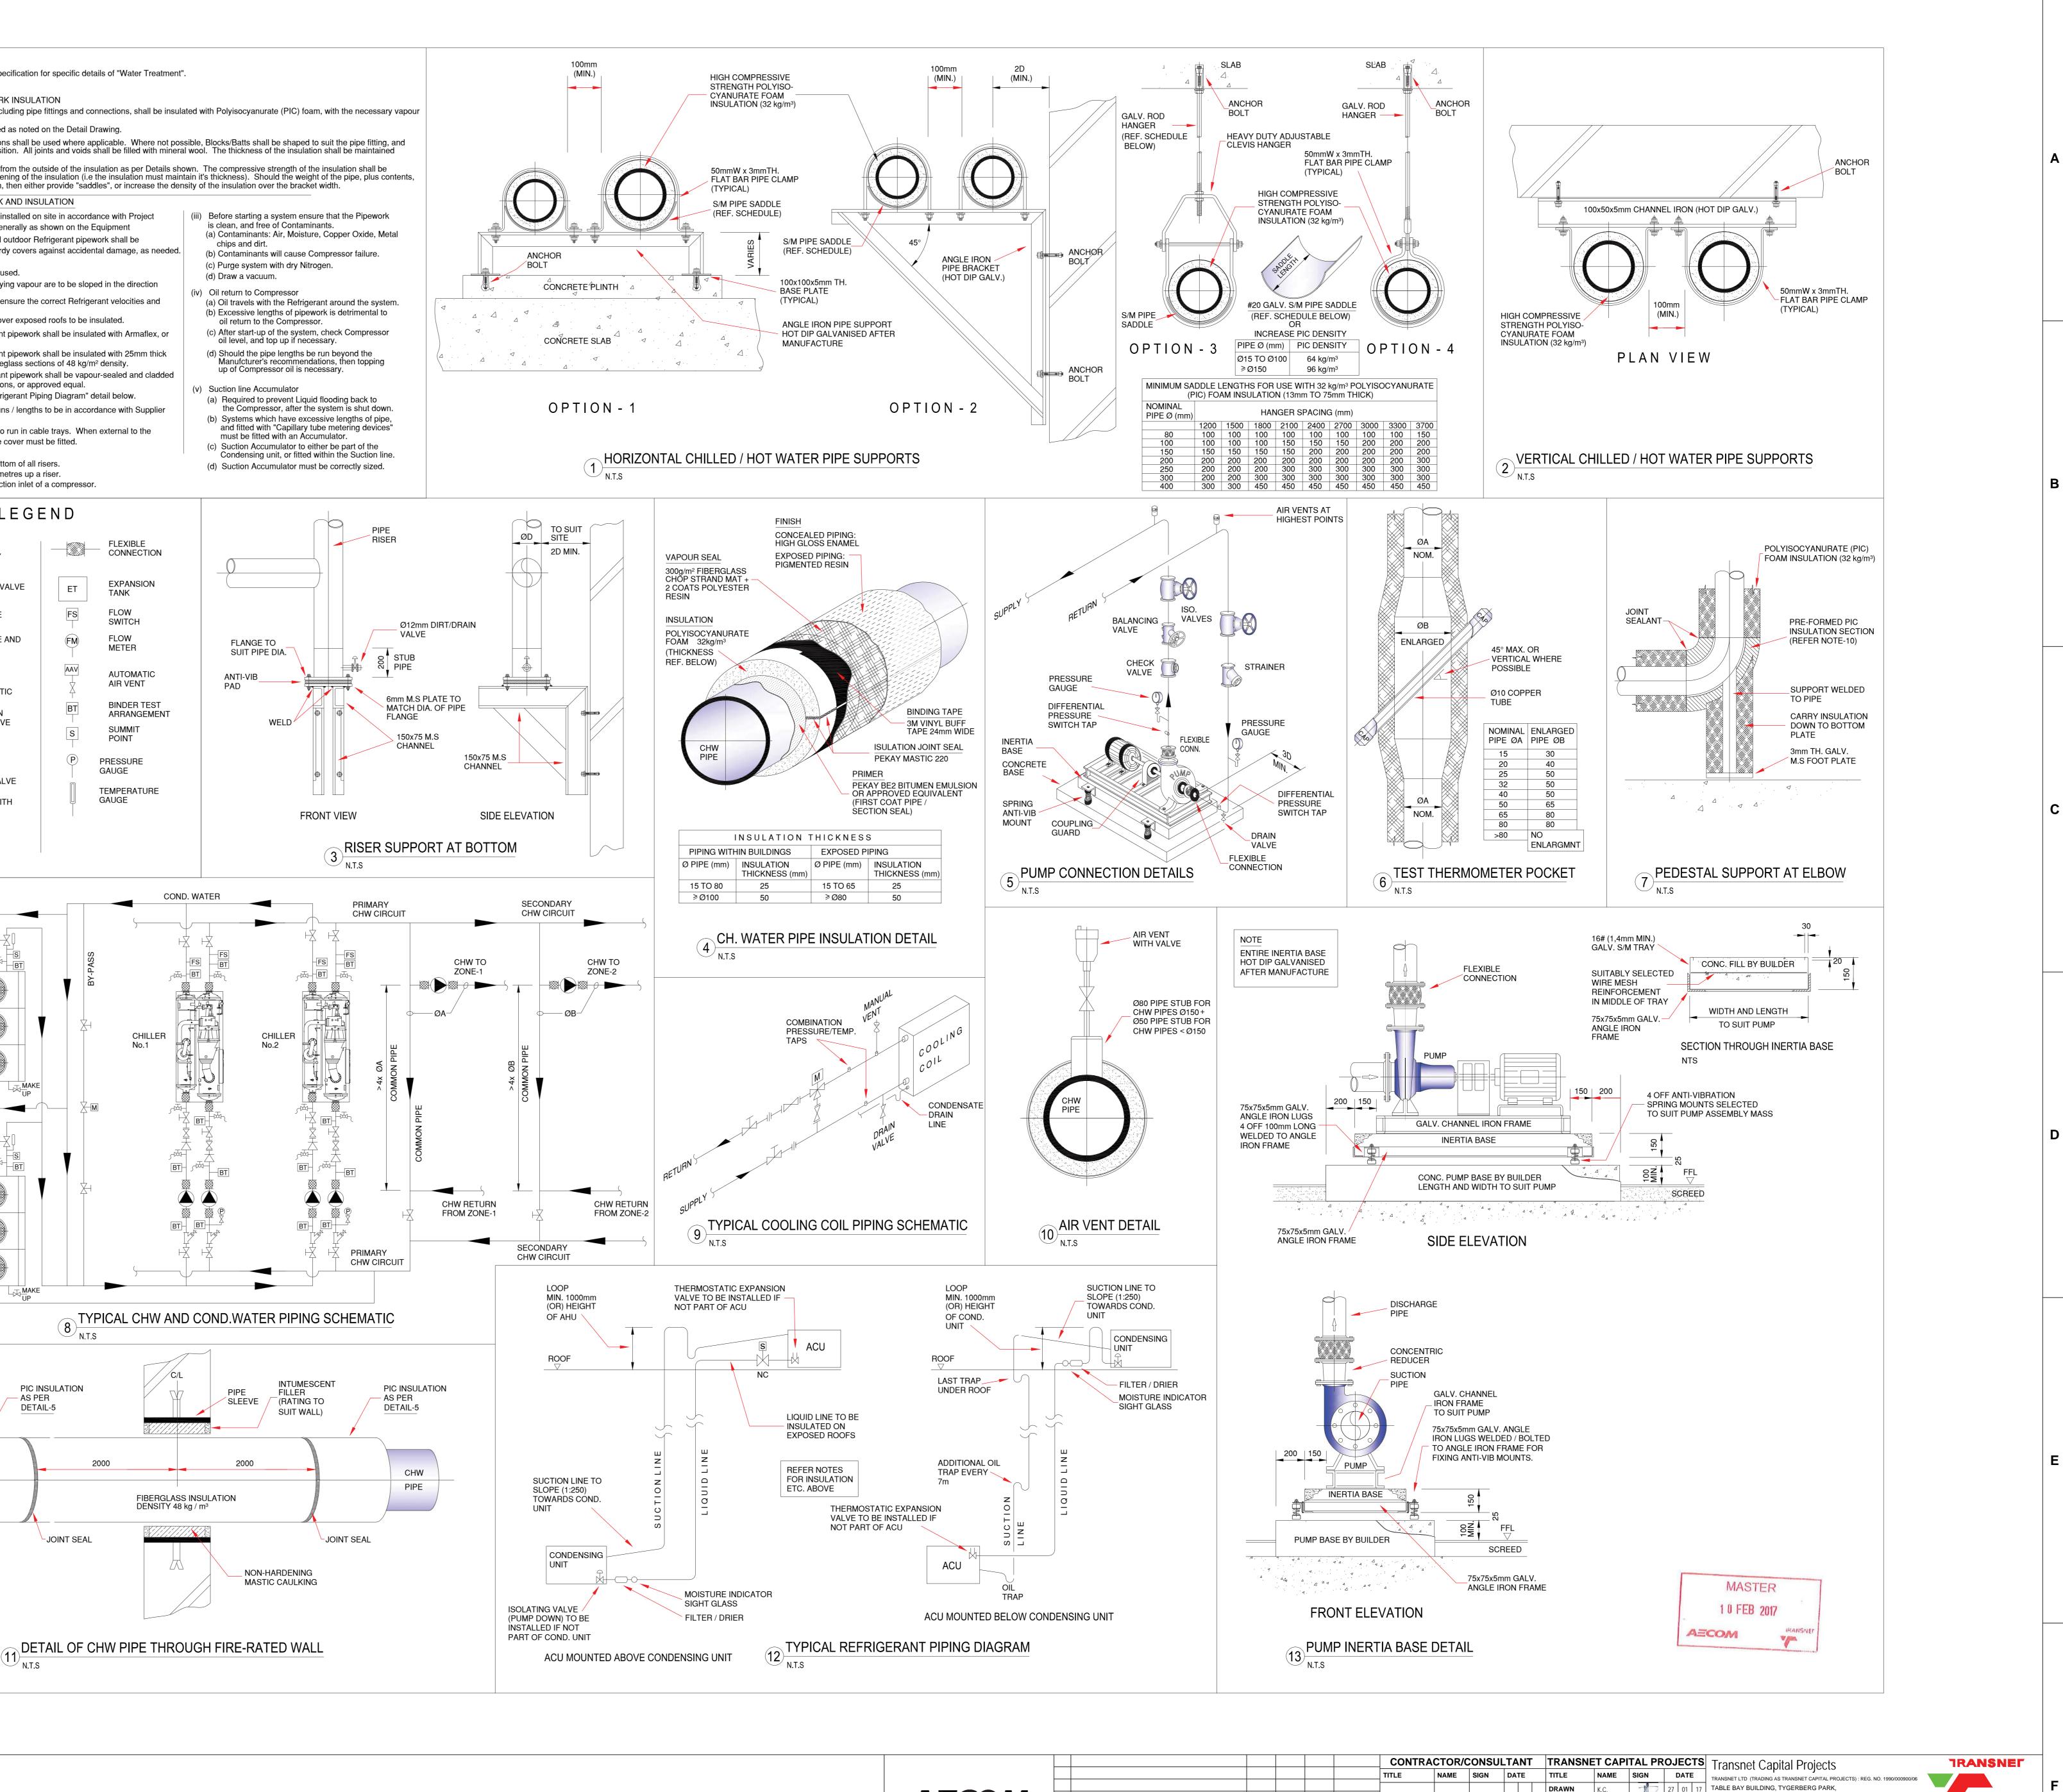

1

CONSTRUCTION.

2. THE CONTRACTOR SHALL VERIFY ALL CONDITIONS,

DIMENSIONS AND LEVELS ON THE SITE AND NOTIFY THE NEC SUPERVISOR OF ANY VARIATIONS BEFORE

3

|              |                                         |             |                            |                                 |                  |          | DESIGN DATA |                |                             |        |            |                        |        |      |         |        |                      |                     |                 |  |  |
|--------------|-----------------------------------------|-------------|----------------------------|---------------------------------|------------------|----------|-------------|----------------|-----------------------------|--------|------------|------------------------|--------|------|---------|--------|----------------------|---------------------|-----------------|--|--|
| REF. NO. DES | REF. NO.                                | DESCRIPTION | DESCRIPTION                | LOCATION / QUANTITY AREA SERVED |                  | PC       | OWER FROM   | Electric Me    | otors each                  |        |            | TP (Pa) Ext. to AHU or |        |      | COOLING |        | 1                    |                     | -               |  |  |
|              |                                         |             |                            |                                 | 1                |          |             | Mass each (kg) | Total for AHU or Fans (L/s) | Fans   | Water Flow | Cooling Coil           | Air Oı |      |         | Off °C | Return Air OBD (L/s) | Fresh Air OBD (L/s) | Floor Area (m2) |  |  |
|              |                                         |             |                            |                                 | Others           | Load     | Phase       |                |                             |        | (L/s)      | (kW)                   | DB     | WB   | DB      | WB     |                      |                     |                 |  |  |
|              | System 1 - Electrical Equipment Cooling |             |                            |                                 |                  |          |             |                |                             |        |            |                        |        |      |         |        |                      |                     |                 |  |  |
|              |                                         |             |                            |                                 |                  |          |             |                |                             |        |            |                        |        |      |         |        |                      |                     |                 |  |  |
| AHU 01       | EAST WING SUPPLY                        | 1           | RELAY ROOM                 | ACP-L1-01                       | SITE ELECTRICIAN | 2.00 kW  | 3           | 250            | 1745                        | T.B.C. | 1.0        | 21.7                   | 30.2   | 19.3 | 13.7    | 13.2   | 505                  | 1240                | 38              |  |  |
|              | (Initial Installation)                  |             | METERING ROOM              |                                 |                  |          |             |                |                             |        |            |                        |        |      |         |        |                      |                     | 38              |  |  |
|              |                                         |             | SCADA ROOM                 |                                 |                  |          |             |                |                             |        |            |                        |        |      |         |        |                      |                     | 38              |  |  |
|              |                                         |             | LV ROOM                    |                                 |                  |          |             |                |                             |        |            |                        |        |      |         |        |                      |                     | 38              |  |  |
| 41111.00     | WEST WING SUPPLY A                      |             | MV SWITCHGEAR ROOM - SOUTH | ACP-L1-01                       | SITE ELECTRICIAN | 4.00 kW  | 0           | 000            | 2400                        | T.B.C. | 3.0        | 68.2                   | 20.0   | 10.2 | 40.7    | 40.0   | 2000                 | 400                 | 172             |  |  |
| AHU 02       | (Initial Installation)                  | 1           | MV SWITCHGEAR ROOM - SOUTH | ACP-L1-01                       | SITE ELECTRICIAN | 4.00 KVV | 3           | 600            | 3180                        | 1.B.C. | 3.0        | 00.2                   | 30.2   | 19.3 | 13.7    | 13.2   | 2690                 | 490                 |                 |  |  |
|              |                                         |             |                            |                                 |                  |          |             |                |                             |        |            |                        |        |      |         |        |                      |                     |                 |  |  |
| AHU 03       | WEST WING SUPPLY B                      | 1           | MV SWITCHGEAR ROOM - NORTH | ACP-L1-01                       | SITE ELECTRICIAN | 4.00 kW  | 3           | 600            | 3180                        | T.B.C. | 3.0        | 68.2                   | 30.5   | 19.7 | 13.6    | 13.1   | 2690                 | 490                 | 172             |  |  |
|              | (Initial Installation)                  |             |                            |                                 |                  |          |             |                |                             |        |            |                        |        |      |         |        |                      |                     |                 |  |  |
|              |                                         |             |                            |                                 |                  |          |             |                |                             |        |            |                        |        |      |         |        |                      |                     |                 |  |  |
| FCU 01       | WEST WING SUPPLY C                      | T.B.C       | MV SWITCHGEAR ROOM - SOUTH | ACP-L1-01                       | SITE ELECTRICIAN | 1.00 kW  | 3           | T.B.C.         | 890                         | N/A    | 0.8        | 17.5                   | 30.2   | 19.3 | 13.7    | 13.2   | 890                  | 0                   | 172             |  |  |
| FCU 02       | (Future Capacity Expansion)             | T.B.C       | MV SWITCHGEAR ROOM - NORTH | ACP-L1-01                       | SITE ELECTRICIAN | 1.00 kW  | 3           | T.B.C.         | 890                         | N/A    | 0.8        | 17.5                   | 30.2   | 19.3 | 13.7    | 13.2   | 890                  | 0                   | 172             |  |  |
|              | System 2 - Fresh Air Supply             |             |                            |                                 |                  |          |             |                |                             |        |            |                        |        |      |         |        |                      |                     | -               |  |  |
|              |                                         |             |                            |                                 |                  |          |             |                |                             |        |            |                        |        |      |         |        |                      |                     | -               |  |  |
| FAF 01       | SPIN FILTER FAN                         | 1           | AHU 1                      | ACP-L1-01                       | SITE ELECTRICIAN | 7.00 kW  | 3           | 1000           | 3985                        | T.B.C. | 0          | 0.0                    | _      | _    | _       | _      | _                    | 1240                | N/A             |  |  |
|              |                                         |             | AHU 2                      |                                 |                  |          |             |                |                             |        |            |                        |        |      |         |        | _                    | 490                 | N/A             |  |  |
|              |                                         |             | AHU 3                      |                                 |                  |          |             |                |                             |        |            |                        |        |      |         |        | _                    | 490                 | N/A             |  |  |
|              |                                         |             | AC PLANTROOM               |                                 |                  |          |             |                |                             |        |            |                        |        |      |         |        | _                    | 490                 | 78              |  |  |
|              |                                         |             | INTERNAL CORRIDOR          |                                 |                  |          |             |                |                             |        |            |                        |        |      |         |        | _                    | 440                 | 155             |  |  |
|              |                                         |             | SOUTH STAIRWELL            |                                 |                  |          |             |                |                             |        |            |                        |        |      |         |        | _                    | 130                 | 70              |  |  |
|              |                                         |             | NORTH STAIRWELL            |                                 |                  |          |             |                |                             |        |            |                        |        |      |         |        | _                    | 210                 | 28              |  |  |
|              |                                         |             | LEVEL 00 SERVICE FLOOR     |                                 |                  |          |             |                |                             |        |            |                        |        |      |         |        | _                    | 390                 | 727             |  |  |
|              |                                         |             | NORTH EAST CORNER ROOM     |                                 |                  |          |             |                |                             |        |            |                        |        |      |         |        | _                    | 105                 | 27              |  |  |
|              | Chiller Units                           |             |                            |                                 |                  |          |             |                |                             |        |            |                        |        |      |         |        |                      |                     |                 |  |  |
|              |                                         |             |                            |                                 |                  |          |             |                |                             |        |            |                        |        |      |         |        |                      |                     |                 |  |  |
| ACC 01       | AIR COOLED CHILLER                      | 1           | ALL AHU's                  | ACP-L2-01                       | SITE ELECTRICIAN | 62.2 kW  | 3           | 2000           | _                           | _      | 8.6        | 194                    |        | _    | _       |        |                      |                     |                 |  |  |
| ACC 02       | AIR COOLED CHILLER                      | 1           | ALL AHU's                  | ACP-L2-01                       | SITE ELECTRICIAN | 33.8 kW  | 3           | 1050           | _                           | _      | 4.6        | 105                    |        | —    | -       | _      |                      |                     |                 |  |  |

|             | DIFFUSER SCHEDULE          |               |                    |                       |                           |               |                |               |                    |                       |                           |               |               |
|-------------|----------------------------|---------------|--------------------|-----------------------|---------------------------|---------------|----------------|---------------|--------------------|-----------------------|---------------------------|---------------|---------------|
| SUPPLY FROM | AREA SERVED                | REFERENCE NO. | SUPPLY GRILLE QTY. | FLOW PER GRILLE (L/s) | GRILLE DIMENSIONS (L x W) | GRILLE - MAKE | GRILLE - MODEL | REFERENCE NO. | RETURN GRILLE QTY. | FLOW PER GRILLE (L/s) | GRILLE DIMENSIONS (L x W) | GRILLE - MAKE | GRILLE - MODE |
| AHU 01      | RELAY ROOM                 | SAG 03        | 2                  | 140                   | 250 x 150                 | Europair      | DD + OBD       | N/A           | -                  | 0                     | _                         | —             | —             |
|             | METERING ROOM              | SAG 03        | 2                  | 140                   | 250 x 150                 | Europair      | DD + OBD       | N/A           | _                  | 0                     | _                         | _             | —             |
|             | SCADA ROOM                 | SAG 04        | 2                  | 195                   | 300 X 250                 | Europair      | DD + OBD       | RAG 01        | 1                  | 110                   | 250 x 200                 | Europair      | RA            |
|             | LV ROOM                    | SAG 08        | 3                  | 260                   | 300 x 250                 | Europair      | DD + OBD       | RAG 02        | 2                  | 395                   | 300 x 250                 | Europair      | RA            |
| AHU 02      | MV SWITCHGEAR ROOM - SOUTH | SAG 09        | 6                  | 530                   | 525 x 300                 | Europair      | DD + OBD       | RAG 03        | 5                  | 540                   | 400 x 350                 | Europair      | RA            |
| AHU 03      | MV SWITCHGEAR ROOM - NORTH | SAG 09        | 6                  | 530                   | 525 x 300                 | Europair      | DD + OBD       | RAG 03        | 5                  | 540                   | 400 x 350                 | Europair      | RA            |
| FAF 01      | AHU 1                      | OBD           | 1                  | 1240                  |                           | N/A           | N/A            |               |                    |                       |                           |               |               |
|             | AHU 2                      | OBD           | 1                  | 490                   | _                         | N/A           | N/A            |               |                    |                       |                           |               |               |
|             | AHU 3                      | OBD           | 1                  | 490                   | _                         | N/A           | N/A            |               |                    |                       |                           |               |               |
|             | INTERNAL CORRIDOR          | SAG 07        | 2                  | 245                   | 375 X 200                 | Europair      | DD + OBD       |               |                    |                       |                           |               |               |
|             | LEVEL 00 - A/C ROOM 1      | SAG 06        | 2                  | 220                   | 375 X 200                 | Europair      | DD + OBD       |               |                    |                       |                           |               |               |
|             | SOUTH STAIRWELL            | SAG 02        | 1                  | 130                   | 250 X 150                 | Europair      | DD + OBD       |               |                    |                       |                           |               |               |
|             | NORTH STAIRWELL            | SAG 05        | 1                  | 210                   | 300 x 250                 | Europair      | DD + OBD       |               |                    |                       |                           |               |               |
|             | LEVEL 00 SERVICE FLOOR     | SAG 04        | 2                  | 195                   | 300 x 250                 | Europair      | DD + OBD       |               |                    |                       |                           |               |               |
|             | NORTH-EAST CORNER ROOM     | SAG 01        | 1                  | 105                   | 300 x 300                 | Europair      | FG 15° + OBD   |               |                    |                       |                           |               |               |

| Q |
|---|
| Ο |

|                                                                                                                                                          | WFATHF                                                                 |                | ER SCHEDUL                                                                                | F                                 |          |
|----------------------------------------------------------------------------------------------------------------------------------------------------------|------------------------------------------------------------------------|----------------|-------------------------------------------------------------------------------------------|-----------------------------------|----------|
|                                                                                                                                                          | REF. NO.                                                               |                | SIZE                                                                                      | QTY                               |          |
|                                                                                                                                                          | WL 01                                                                  |                | 1500x1500                                                                                 | 1                                 |          |
|                                                                                                                                                          |                                                                        |                |                                                                                           |                                   |          |
|                                                                                                                                                          |                                                                        | EVENT          | SCHEDULE                                                                                  |                                   |          |
| SM                                                                                                                                                       | REF. NO.<br>10KE VENTILA                                               | TOR            | SIZE<br>3600x1000                                                                         | <b>QTY</b><br>2                   |          |
|                                                                                                                                                          |                                                                        |                |                                                                                           |                                   |          |
|                                                                                                                                                          | MOTOTRIZ                                                               | ED FIR         | E DAMPER S                                                                                | CHEDULE                           |          |
|                                                                                                                                                          | REF. NO.                                                               |                | SIZE                                                                                      | QTY                               |          |
|                                                                                                                                                          | MFD-01<br>MFD-02                                                       |                | 300-300x300<br>350-350x350                                                                | 1 3                               |          |
|                                                                                                                                                          | MFD-02<br>MFD-03                                                       |                | 400-400x400                                                                               | 2                                 | D        |
|                                                                                                                                                          | MFD-04                                                                 |                | 50-500x450                                                                                | 1                                 |          |
|                                                                                                                                                          | MFD-05<br>MFD-06                                                       |                | 500-500x500<br>550-550x550                                                                | 1                                 |          |
|                                                                                                                                                          | MFD-07                                                                 |                | 600-650x600                                                                               | 4                                 |          |
|                                                                                                                                                          | MFD-08<br>MFD-09                                                       |                | 650-700x650                                                                               | 4 3                               |          |
|                                                                                                                                                          | MFD-10                                                                 |                | 250-250x250                                                                               | 1                                 |          |
|                                                                                                                                                          | MFD-11                                                                 |                | 300-400x300                                                                               | 1                                 |          |
|                                                                                                                                                          | Grand total: 2                                                         | 22             |                                                                                           |                                   |          |
|                                                                                                                                                          |                                                                        |                |                                                                                           |                                   | -        |
|                                                                                                                                                          |                                                                        |                | HVAC DUC                                                                                  | CT LEGEND                         |          |
|                                                                                                                                                          |                                                                        |                | FRESH AIR                                                                                 |                                   |          |
|                                                                                                                                                          |                                                                        |                |                                                                                           |                                   |          |
|                                                                                                                                                          |                                                                        |                |                                                                                           | X<br>AL EQUIPMENT/                |          |
|                                                                                                                                                          |                                                                        |                | AIR TERMIN<br>DUCT ACCE                                                                   | IALS/                             |          |
|                                                                                                                                                          |                                                                        |                | LEGEND                                                                                    |                                   |          |
|                                                                                                                                                          |                                                                        |                | ESH AIR SUPPLY FAN<br>HAUST AIR FAN                                                       | N                                 | E        |
|                                                                                                                                                          |                                                                        | D              | PHASE ISOLATOR LOG<br>OOF ISOLATOR BY S<br>AC CONTRACTOR TC<br>ARTER AND OVERLO<br>R FAN. | ITE ELECTRICIAN.<br>D PROVIDE FAN |          |
|                                                                                                                                                          |                                                                        | 3-Р<br>ТО      | PHASE ISOLATOR: SI<br>CONNECT ONTO 3-P<br>ACP                                             |                                   |          |
|                                                                                                                                                          | (                                                                      |                | 0 TRAPPED DRAIN P                                                                         | OINT BY PLUMBER                   |          |
|                                                                                                                                                          |                                                                        | T.             | UND ATTENUATOR                                                                            | n BY OTHERS                       |          |
| MASTER                                                                                                                                                   |                                                                        | MC<br>GA<br>BE | DTORIZED FIRE DAMP<br>UGE GALVANIZED SI<br>BUILT IN BY BUILDE                             | PER WITH A 16<br>LEEVE TO         |          |
| 1 0 FEB 2017                                                                                                                                             |                                                                        |                | RE DAMPER<br>RED REMOTE TEMPE                                                             | ERATURE                           |          |
| AECOM                                                                                                                                                    |                                                                        | CU AIF         | NTROLLER<br>CONDITIONING UN<br>CAL ISOLATOR BY HY                                         |                                   |          |
|                                                                                                                                                          |                                                                        | BU             | TTERFLY DAMPER                                                                            |                                   |          |
|                                                                                                                                                          |                                                                        |                | N-RETURN DAMPER                                                                           |                                   |          |
|                                                                                                                                                          |                                                                        |                | ECTRICAL DISTRIBUT                                                                        |                                   |          |
|                                                                                                                                                          |                                                                        |                |                                                                                           |                                   |          |
|                                                                                                                                                          | apital Projects                                                        |                | 0 1000/000000/55                                                                          | TRANSNE                           | F        |
|                                                                                                                                                          | IG AS TRANSNET CAPITAL PROJ<br>IG, TYGERBERG PARK,<br>VE. PLATTEKLOOF. |                | O. 1990/000900/06<br>021 940 1999                                                         |                                   | F        |
| CHECKED         J.J.         #         27         01         17         8001           DESIGNED         J.J.         ##         27         01         17 |                                                                        | FAX:           | 086 677 2455                                                                              |                                   |          |
| Designed         J.J.         Image: 27 bit         17           CHECKED         A.D.         Image: 27 bit         17                                   | PORT                                                                   | OF SA          | LDANHA                                                                                    |                                   |          |
|                                                                                                                                                          | RON ORE T                                                              | IPPLE          | R 3 PROJE                                                                                 | СТ                                |          |
|                                                                                                                                                          |                                                                        |                | UPGRADE:                                                                                  |                                   |          |
| PR.ENG./PR.TECH./PR.ARCH                                                                                                                                 | MAIN INTA<br>SENERAL AI                                                |                | UBSTATION<br>IGEMENT -                                                                    |                                   |          |
| SIGNATURE AND 27 01 17                                                                                                                                   |                                                                        |                |                                                                                           |                                   |          |
| REG. NUMBER         9170004         PROJECT NUMBER           SCALE:         1:100         A0         1         9         2         4         7         0 |                                                                        |                | YPE         DRAWING NO           A         0         0         2         6                |                                   | ID<br>AE |
|                                                                                                                                                          |                                                                        |                |                                                                                           |                                   | ·        |