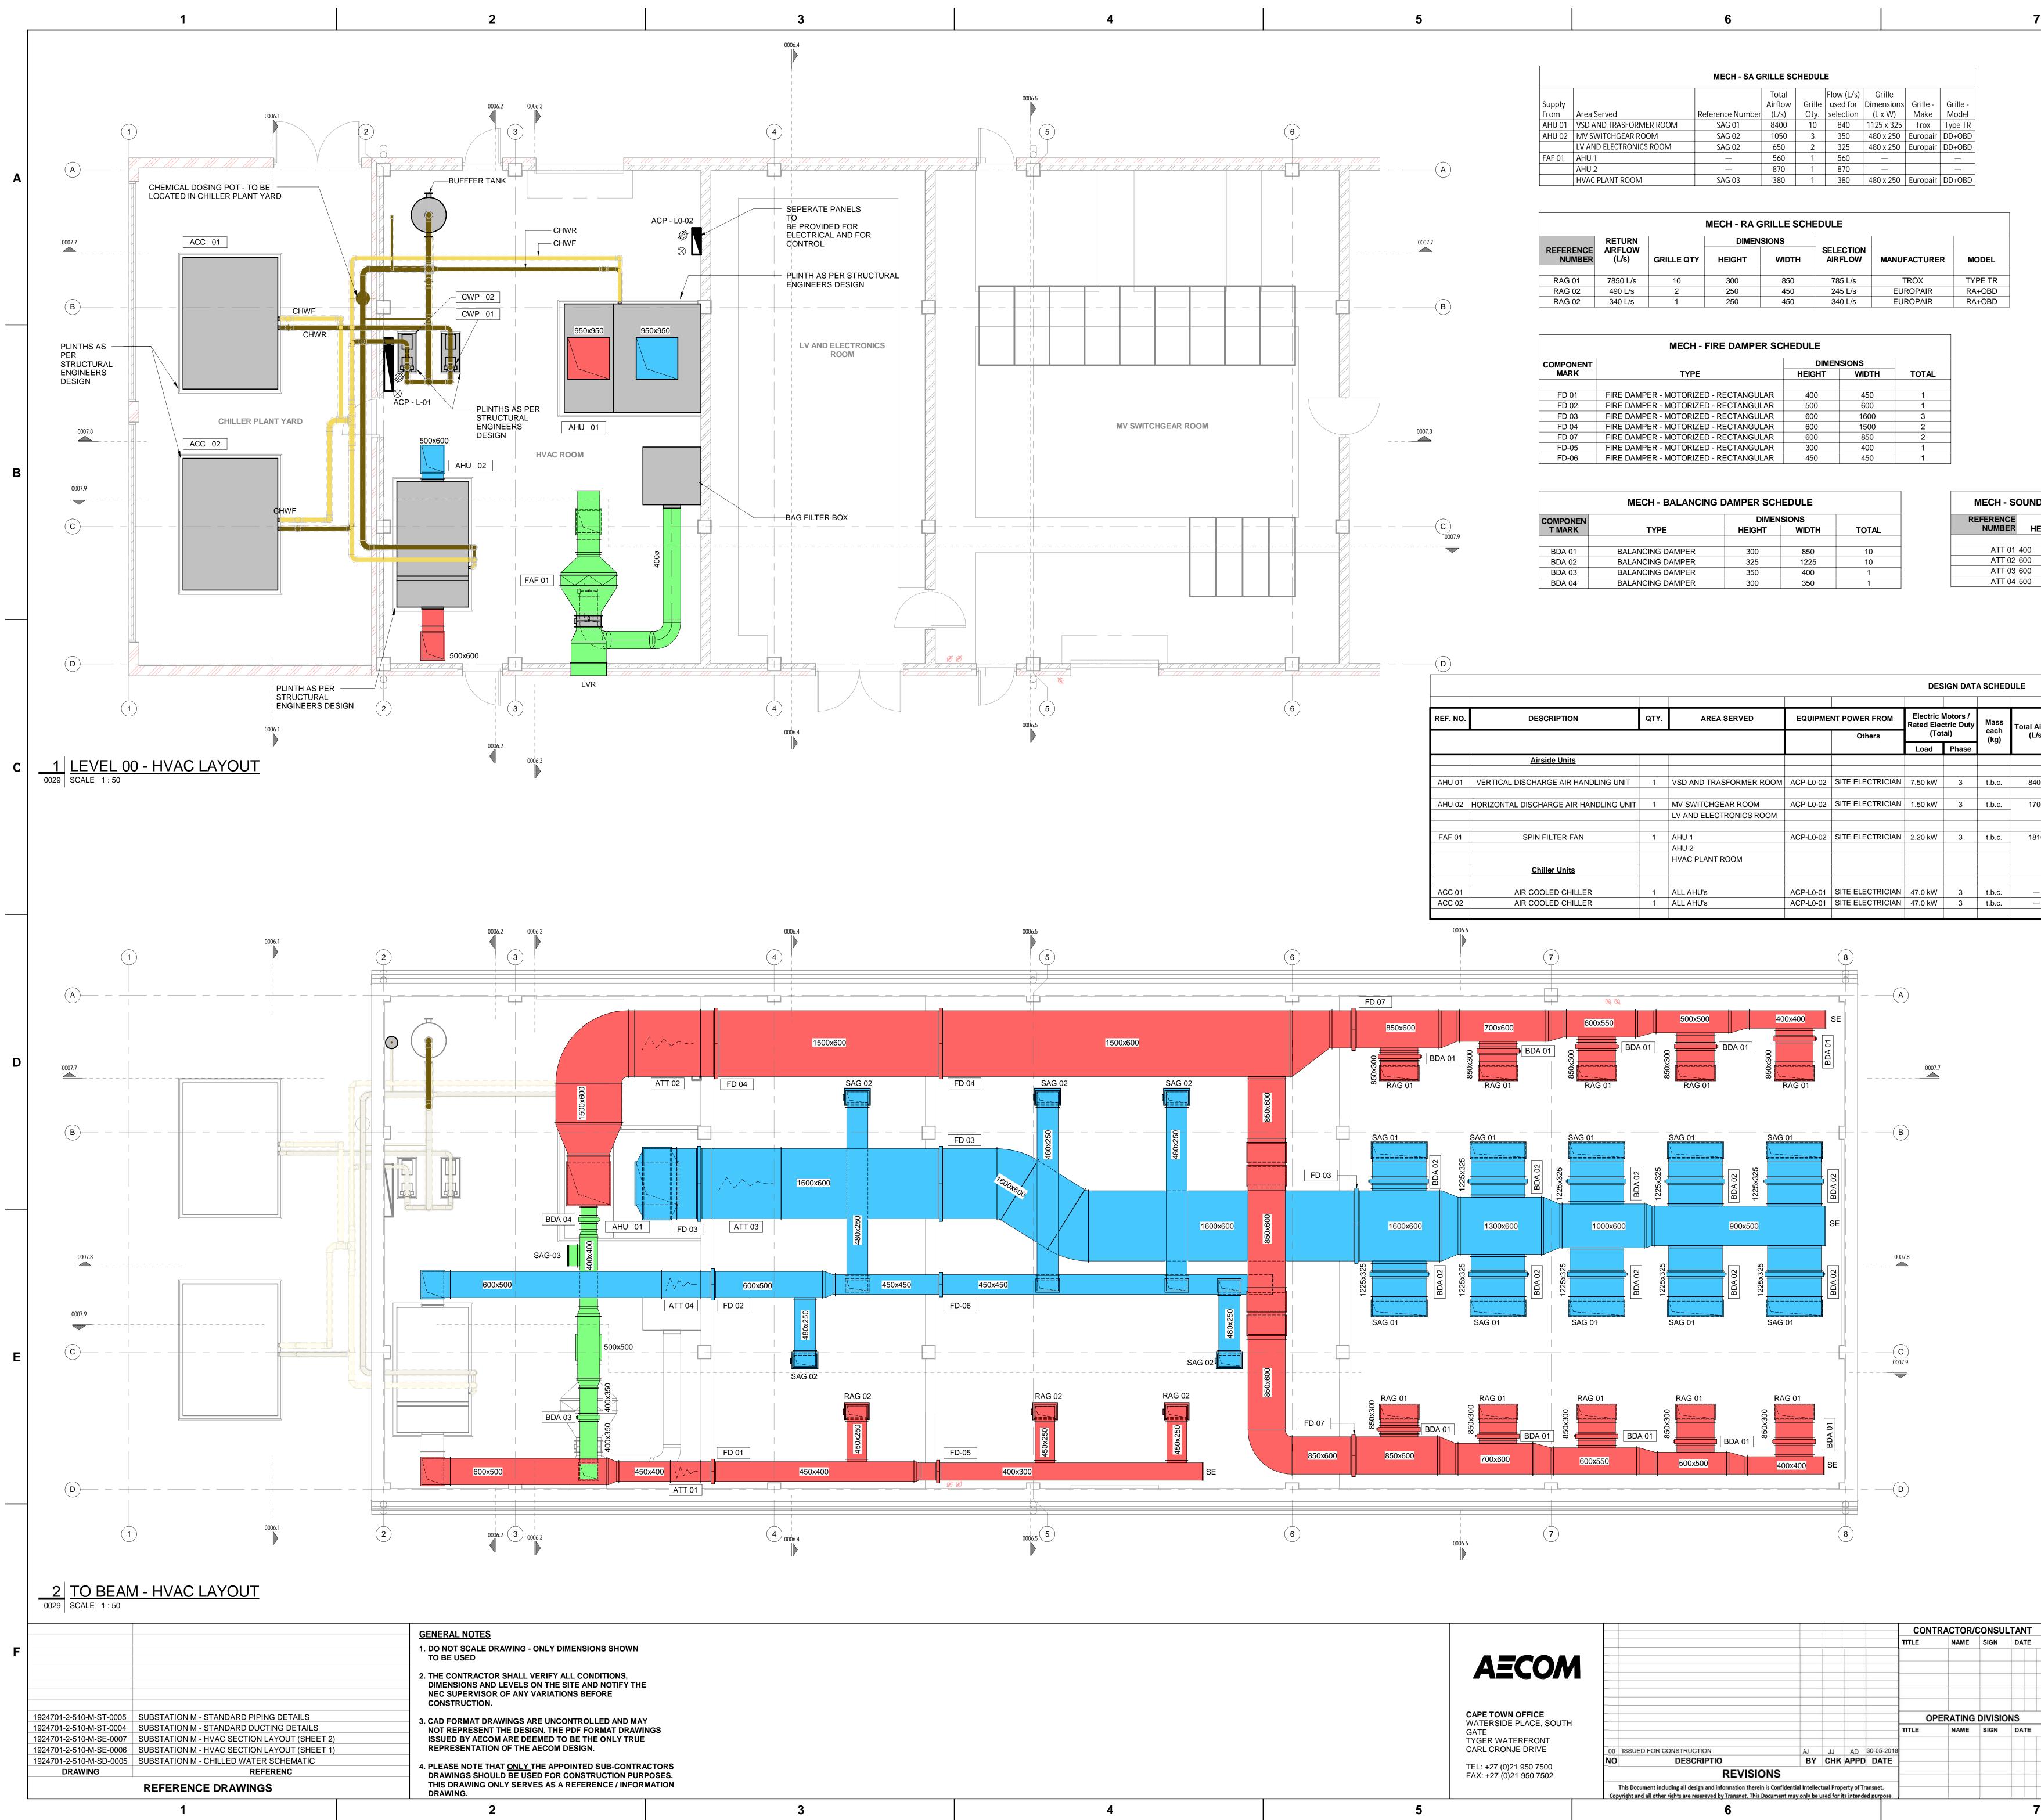

1

CONSTRUCTION.

2. THE CONTRACTOR SHALL VERIFY ALL CONDITIONS,

DIMENSIONS AND LEVELS ON THE SITE AND NOTIFY THE NEC SUPERVISOR OF ANY VARIATIONS BEFORE

3

|              |                                         |             |                            |                                 |                  |          | DESIGN DATA |                |                             |        |            |                        |        |      |         |        |                      |                     |                 |  |  |
|--------------|-----------------------------------------|-------------|----------------------------|---------------------------------|------------------|----------|-------------|----------------|-----------------------------|--------|------------|------------------------|--------|------|---------|--------|----------------------|---------------------|-----------------|--|--|
| REF. NO. DES | REF. NO.                                | DESCRIPTION | DESCRIPTION                | LOCATION / QUANTITY AREA SERVED |                  | PC       | OWER FROM   | Electric Me    | otors each                  |        |            | TP (Pa) Ext. to AHU or |        |      | COOLING |        | 1                    |                     | -               |  |  |
|              |                                         |             |                            |                                 | 1                |          |             | Mass each (kg) | Total for AHU or Fans (L/s) | Fans   | Water Flow | Cooling Coil           | Air Oı |      |         | Off °C | Return Air OBD (L/s) | Fresh Air OBD (L/s) | Floor Area (m2) |  |  |
|              |                                         |             |                            |                                 | Others           | Load     | Phase       |                |                             |        | (L/s)      | (kW)                   | DB     | WB   | DB      | WB     |                      |                     |                 |  |  |
|              | System 1 - Electrical Equipment Cooling |             |                            |                                 |                  |          |             |                |                             |        |            |                        |        |      |         |        |                      |                     |                 |  |  |
|              |                                         |             |                            |                                 |                  |          |             |                |                             |        |            |                        |        |      |         |        |                      |                     |                 |  |  |
| AHU 01       | EAST WING SUPPLY                        | 1           | RELAY ROOM                 | ACP-L1-01                       | SITE ELECTRICIAN | 2.00 kW  | 3           | 250            | 1745                        | T.B.C. | 1.0        | 21.7                   | 30.2   | 19.3 | 13.7    | 13.2   | 505                  | 1240                | 38              |  |  |
|              | (Initial Installation)                  |             | METERING ROOM              |                                 |                  |          |             |                |                             |        |            |                        |        |      |         |        |                      |                     | 38              |  |  |
|              |                                         |             | SCADA ROOM                 |                                 |                  |          |             |                |                             |        |            |                        |        |      |         |        |                      |                     | 38              |  |  |
|              |                                         |             | LV ROOM                    |                                 |                  |          |             |                |                             |        |            |                        |        |      |         |        |                      |                     | 38              |  |  |
| 41111.00     | WEST WING SUPPLY A                      |             | MV SWITCHGEAR ROOM - SOUTH | ACP-L1-01                       | SITE ELECTRICIAN | 4.00 kW  | 0           | 000            | 2400                        | T.B.C. | 3.0        | 68.2                   | 20.0   | 10.2 | 40.7    | 40.0   | 2000                 | 400                 | 172             |  |  |
| AHU 02       | (Initial Installation)                  | 1           | MV SWITCHGEAR ROOM - SOUTH | ACP-L1-01                       | SITE ELECTRICIAN | 4.00 KVV | 3           | 600            | 3180                        | 1.B.C. | 3.0        | 00.2                   | 30.2   | 19.3 | 13.7    | 13.2   | 2690                 | 490                 |                 |  |  |
|              |                                         |             |                            |                                 |                  |          |             |                |                             |        |            |                        |        |      |         |        |                      |                     |                 |  |  |
| AHU 03       | WEST WING SUPPLY B                      | 1           | MV SWITCHGEAR ROOM - NORTH | ACP-L1-01                       | SITE ELECTRICIAN | 4.00 kW  | 3           | 600            | 3180                        | T.B.C. | 3.0        | 68.2                   | 30.5   | 19.7 | 13.6    | 13.1   | 2690                 | 490                 | 172             |  |  |
|              | (Initial Installation)                  |             |                            |                                 |                  |          |             |                |                             |        |            |                        |        |      |         |        |                      |                     |                 |  |  |
|              |                                         |             |                            |                                 |                  |          |             |                |                             |        |            |                        |        |      |         |        |                      |                     |                 |  |  |
| FCU 01       | WEST WING SUPPLY C                      | T.B.C       | MV SWITCHGEAR ROOM - SOUTH | ACP-L1-01                       | SITE ELECTRICIAN | 1.00 kW  | 3           | T.B.C.         | 890                         | N/A    | 0.8        | 17.5                   | 30.2   | 19.3 | 13.7    | 13.2   | 890                  | 0                   | 172             |  |  |
| FCU 02       | (Future Capacity Expansion)             | T.B.C       | MV SWITCHGEAR ROOM - NORTH | ACP-L1-01                       | SITE ELECTRICIAN | 1.00 kW  | 3           | T.B.C.         | 890                         | N/A    | 0.8        | 17.5                   | 30.2   | 19.3 | 13.7    | 13.2   | 890                  | 0                   | 172             |  |  |
|              | System 2 - Fresh Air Supply             |             |                            |                                 |                  |          |             |                |                             |        |            |                        |        |      |         |        |                      |                     | -               |  |  |
|              |                                         |             |                            |                                 |                  |          |             |                |                             |        |            |                        |        |      |         |        |                      |                     | -               |  |  |
| FAF 01       | SPIN FILTER FAN                         | 1           | AHU 1                      | ACP-L1-01                       | SITE ELECTRICIAN | 7.00 kW  | 3           | 1000           | 3985                        | T.B.C. | 0          | 0.0                    | _      | _    | _       | _      | _                    | 1240                | N/A             |  |  |
|              |                                         |             | AHU 2                      |                                 |                  |          |             |                |                             |        |            |                        |        |      |         |        | _                    | 490                 | N/A             |  |  |
|              |                                         |             | AHU 3                      |                                 |                  |          |             |                |                             |        |            |                        |        |      |         |        | _                    | 490                 | N/A             |  |  |
|              |                                         |             | AC PLANTROOM               |                                 |                  |          |             |                |                             |        |            |                        |        |      |         |        | _                    | 490                 | 78              |  |  |
|              |                                         |             | INTERNAL CORRIDOR          |                                 |                  |          |             |                |                             |        |            |                        |        |      |         |        | _                    | 440                 | 155             |  |  |
|              |                                         |             | SOUTH STAIRWELL            |                                 |                  |          |             |                |                             |        |            |                        |        |      |         |        | _                    | 130                 | 70              |  |  |
|              |                                         |             | NORTH STAIRWELL            |                                 |                  |          |             |                |                             |        |            |                        |        |      |         |        | _                    | 210                 | 28              |  |  |
|              |                                         |             | LEVEL 00 SERVICE FLOOR     |                                 |                  |          |             |                |                             |        |            |                        |        |      |         |        | _                    | 390                 | 727             |  |  |
|              |                                         |             | NORTH EAST CORNER ROOM     |                                 |                  |          |             |                |                             |        |            |                        |        |      |         |        | _                    | 105                 | 27              |  |  |
|              | Chiller Units                           |             |                            |                                 |                  |          |             |                |                             |        |            |                        |        |      |         |        |                      |                     |                 |  |  |
|              |                                         |             |                            |                                 |                  |          |             |                |                             |        |            |                        |        |      |         |        |                      |                     |                 |  |  |
| ACC 01       | AIR COOLED CHILLER                      | 1           | ALL AHU's                  | ACP-L2-01                       | SITE ELECTRICIAN | 62.2 kW  | 3           | 2000           | _                           | _      | 8.6        | 194                    |        | _    | _       |        |                      |                     |                 |  |  |
| ACC 02       | AIR COOLED CHILLER                      | 1           | ALL AHU's                  | ACP-L2-01                       | SITE ELECTRICIAN | 33.8 kW  | 3           | 1050           | _                           | _      | 4.6        | 105                    |        | —    | -       | _      |                      |                     |                 |  |  |

|             | DIFFUSER SCHEDULE          |               |                    |                       |                           |               |                |               |                    |                       |                           |               |               |
|-------------|----------------------------|---------------|--------------------|-----------------------|---------------------------|---------------|----------------|---------------|--------------------|-----------------------|---------------------------|---------------|---------------|
| SUPPLY FROM | AREA SERVED                | REFERENCE NO. | SUPPLY GRILLE QTY. | FLOW PER GRILLE (L/s) | GRILLE DIMENSIONS (L x W) | GRILLE - MAKE | GRILLE - MODEL | REFERENCE NO. | RETURN GRILLE QTY. | FLOW PER GRILLE (L/s) | GRILLE DIMENSIONS (L x W) | GRILLE - MAKE | GRILLE - MODE |
| AHU 01      | RELAY ROOM                 | SAG 03        | 2                  | 140                   | 250 x 150                 | Europair      | DD + OBD       | N/A           | -                  | 0                     | _                         | —             | —             |
|             | METERING ROOM              | SAG 03        | 2                  | 140                   | 250 x 150                 | Europair      | DD + OBD       | N/A           | _                  | 0                     | _                         | _             | —             |
|             | SCADA ROOM                 | SAG 04        | 2                  | 195                   | 300 X 250                 | Europair      | DD + OBD       | RAG 01        | 1                  | 110                   | 250 x 200                 | Europair      | RA            |
|             | LV ROOM                    | SAG 08        | 3                  | 260                   | 300 x 250                 | Europair      | DD + OBD       | RAG 02        | 2                  | 395                   | 300 x 250                 | Europair      | RA            |
| AHU 02      | MV SWITCHGEAR ROOM - SOUTH | SAG 09        | 6                  | 530                   | 525 x 300                 | Europair      | DD + OBD       | RAG 03        | 5                  | 540                   | 400 x 350                 | Europair      | RA            |
| AHU 03      | MV SWITCHGEAR ROOM - NORTH | SAG 09        | 6                  | 530                   | 525 x 300                 | Europair      | DD + OBD       | RAG 03        | 5                  | 540                   | 400 x 350                 | Europair      | RA            |
| FAF 01      | AHU 1                      | OBD           | 1                  | 1240                  |                           | N/A           | N/A            |               |                    |                       |                           |               |               |
|             | AHU 2                      | OBD           | 1                  | 490                   | _                         | N/A           | N/A            |               |                    |                       |                           |               |               |
|             | AHU 3                      | OBD           | 1                  | 490                   | _                         | N/A           | N/A            |               |                    |                       |                           |               |               |
|             | INTERNAL CORRIDOR          | SAG 07        | 2                  | 245                   | 375 X 200                 | Europair      | DD + OBD       |               |                    |                       |                           |               |               |
|             | LEVEL 00 - A/C ROOM 1      | SAG 06        | 2                  | 220                   | 375 X 200                 | Europair      | DD + OBD       |               |                    |                       |                           |               |               |
|             | SOUTH STAIRWELL            | SAG 02        | 1                  | 130                   | 250 X 150                 | Europair      | DD + OBD       |               |                    |                       |                           |               |               |
|             | NORTH STAIRWELL            | SAG 05        | 1                  | 210                   | 300 x 250                 | Europair      | DD + OBD       |               |                    |                       |                           |               |               |
|             | LEVEL 00 SERVICE FLOOR     | SAG 04        | 2                  | 195                   | 300 x 250                 | Europair      | DD + OBD       |               |                    |                       |                           |               |               |
|             | NORTH-EAST CORNER ROOM     | SAG 01        | 1                  | 105                   | 300 x 300                 | Europair      | FG 15° + OBD   |               |                    |                       |                           |               |               |