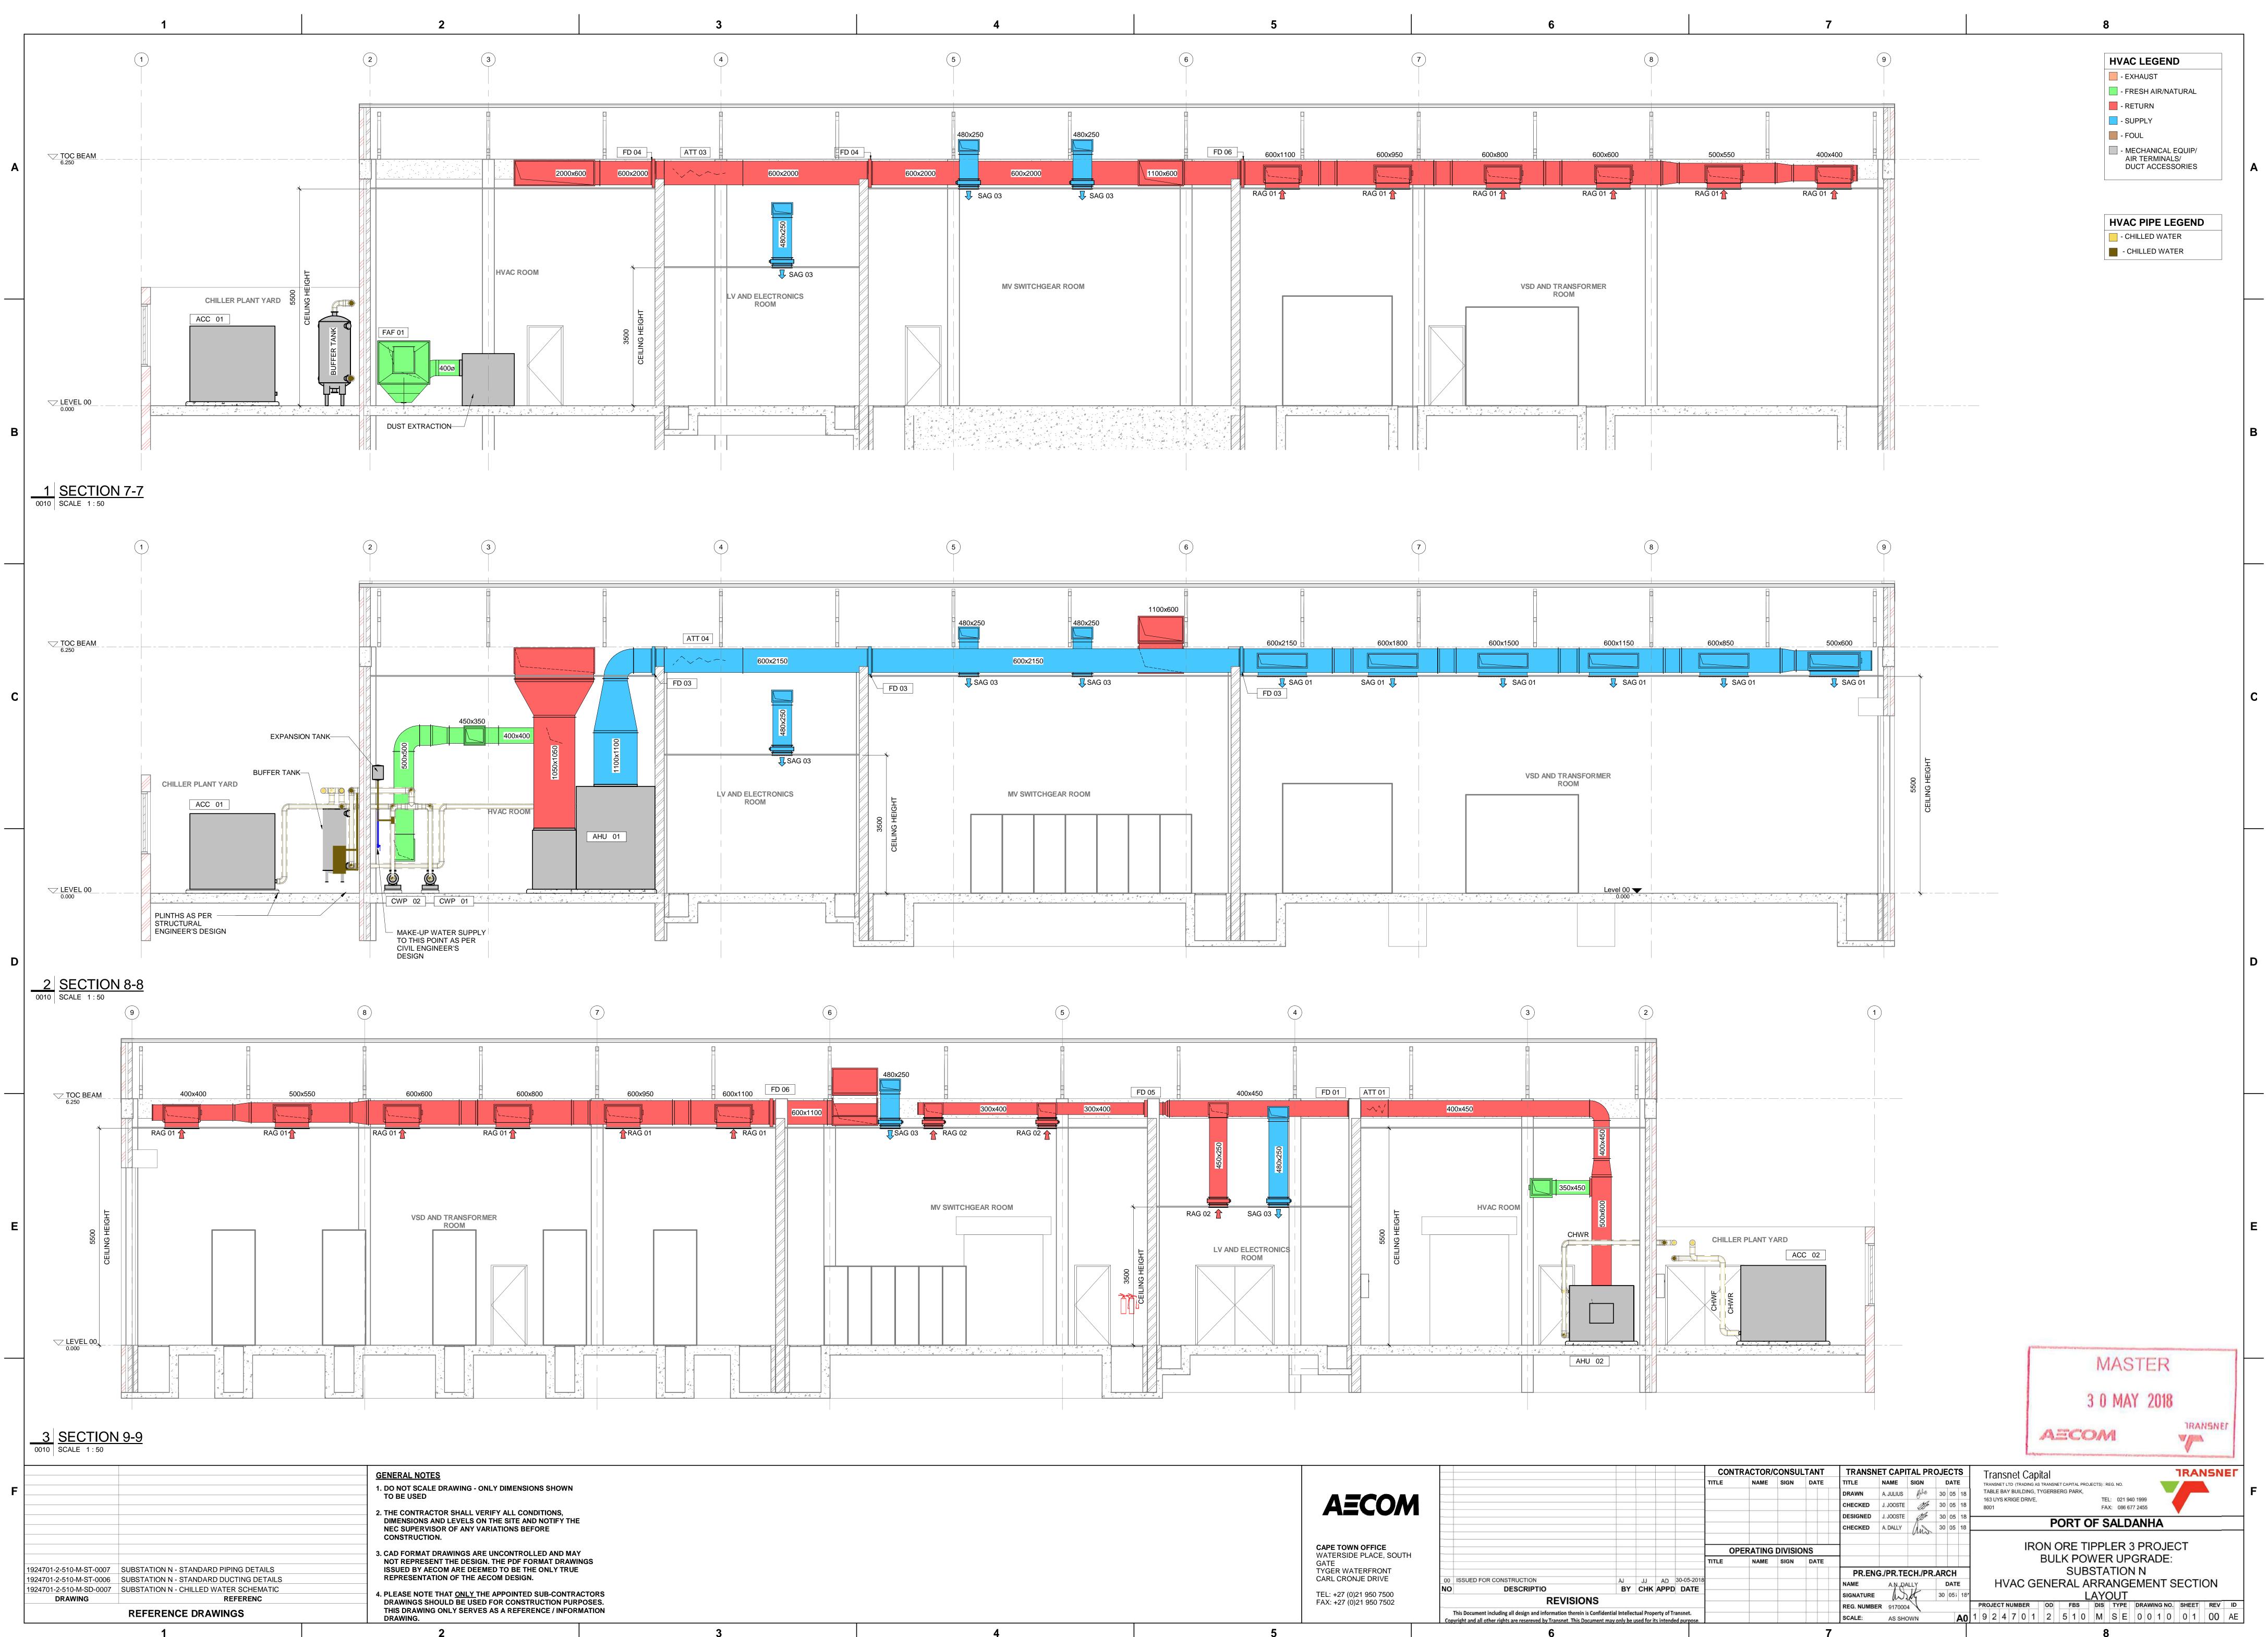

| 24701-2-510-M-GA-0027-01 | HVAC GENERAL ARRANGEMENT - LEVEL 01 |
|--------------------------|-------------------------------------|
| 24701-2-510-M-GA-0028-01 | HVAC GENERAL ARRANGEMENT - LEVEL 02 |
| 24701-2-510-M-SD-0005-01 | CHILLED WATER SCHEMATIC             |
| 24701-2-510-M-SE-0004-01 | HVAC SECTION LAYOUT                 |
| DRAWING NO.              | REFERENCE                           |
|                          | REFERENCE DRAWINGS                  |