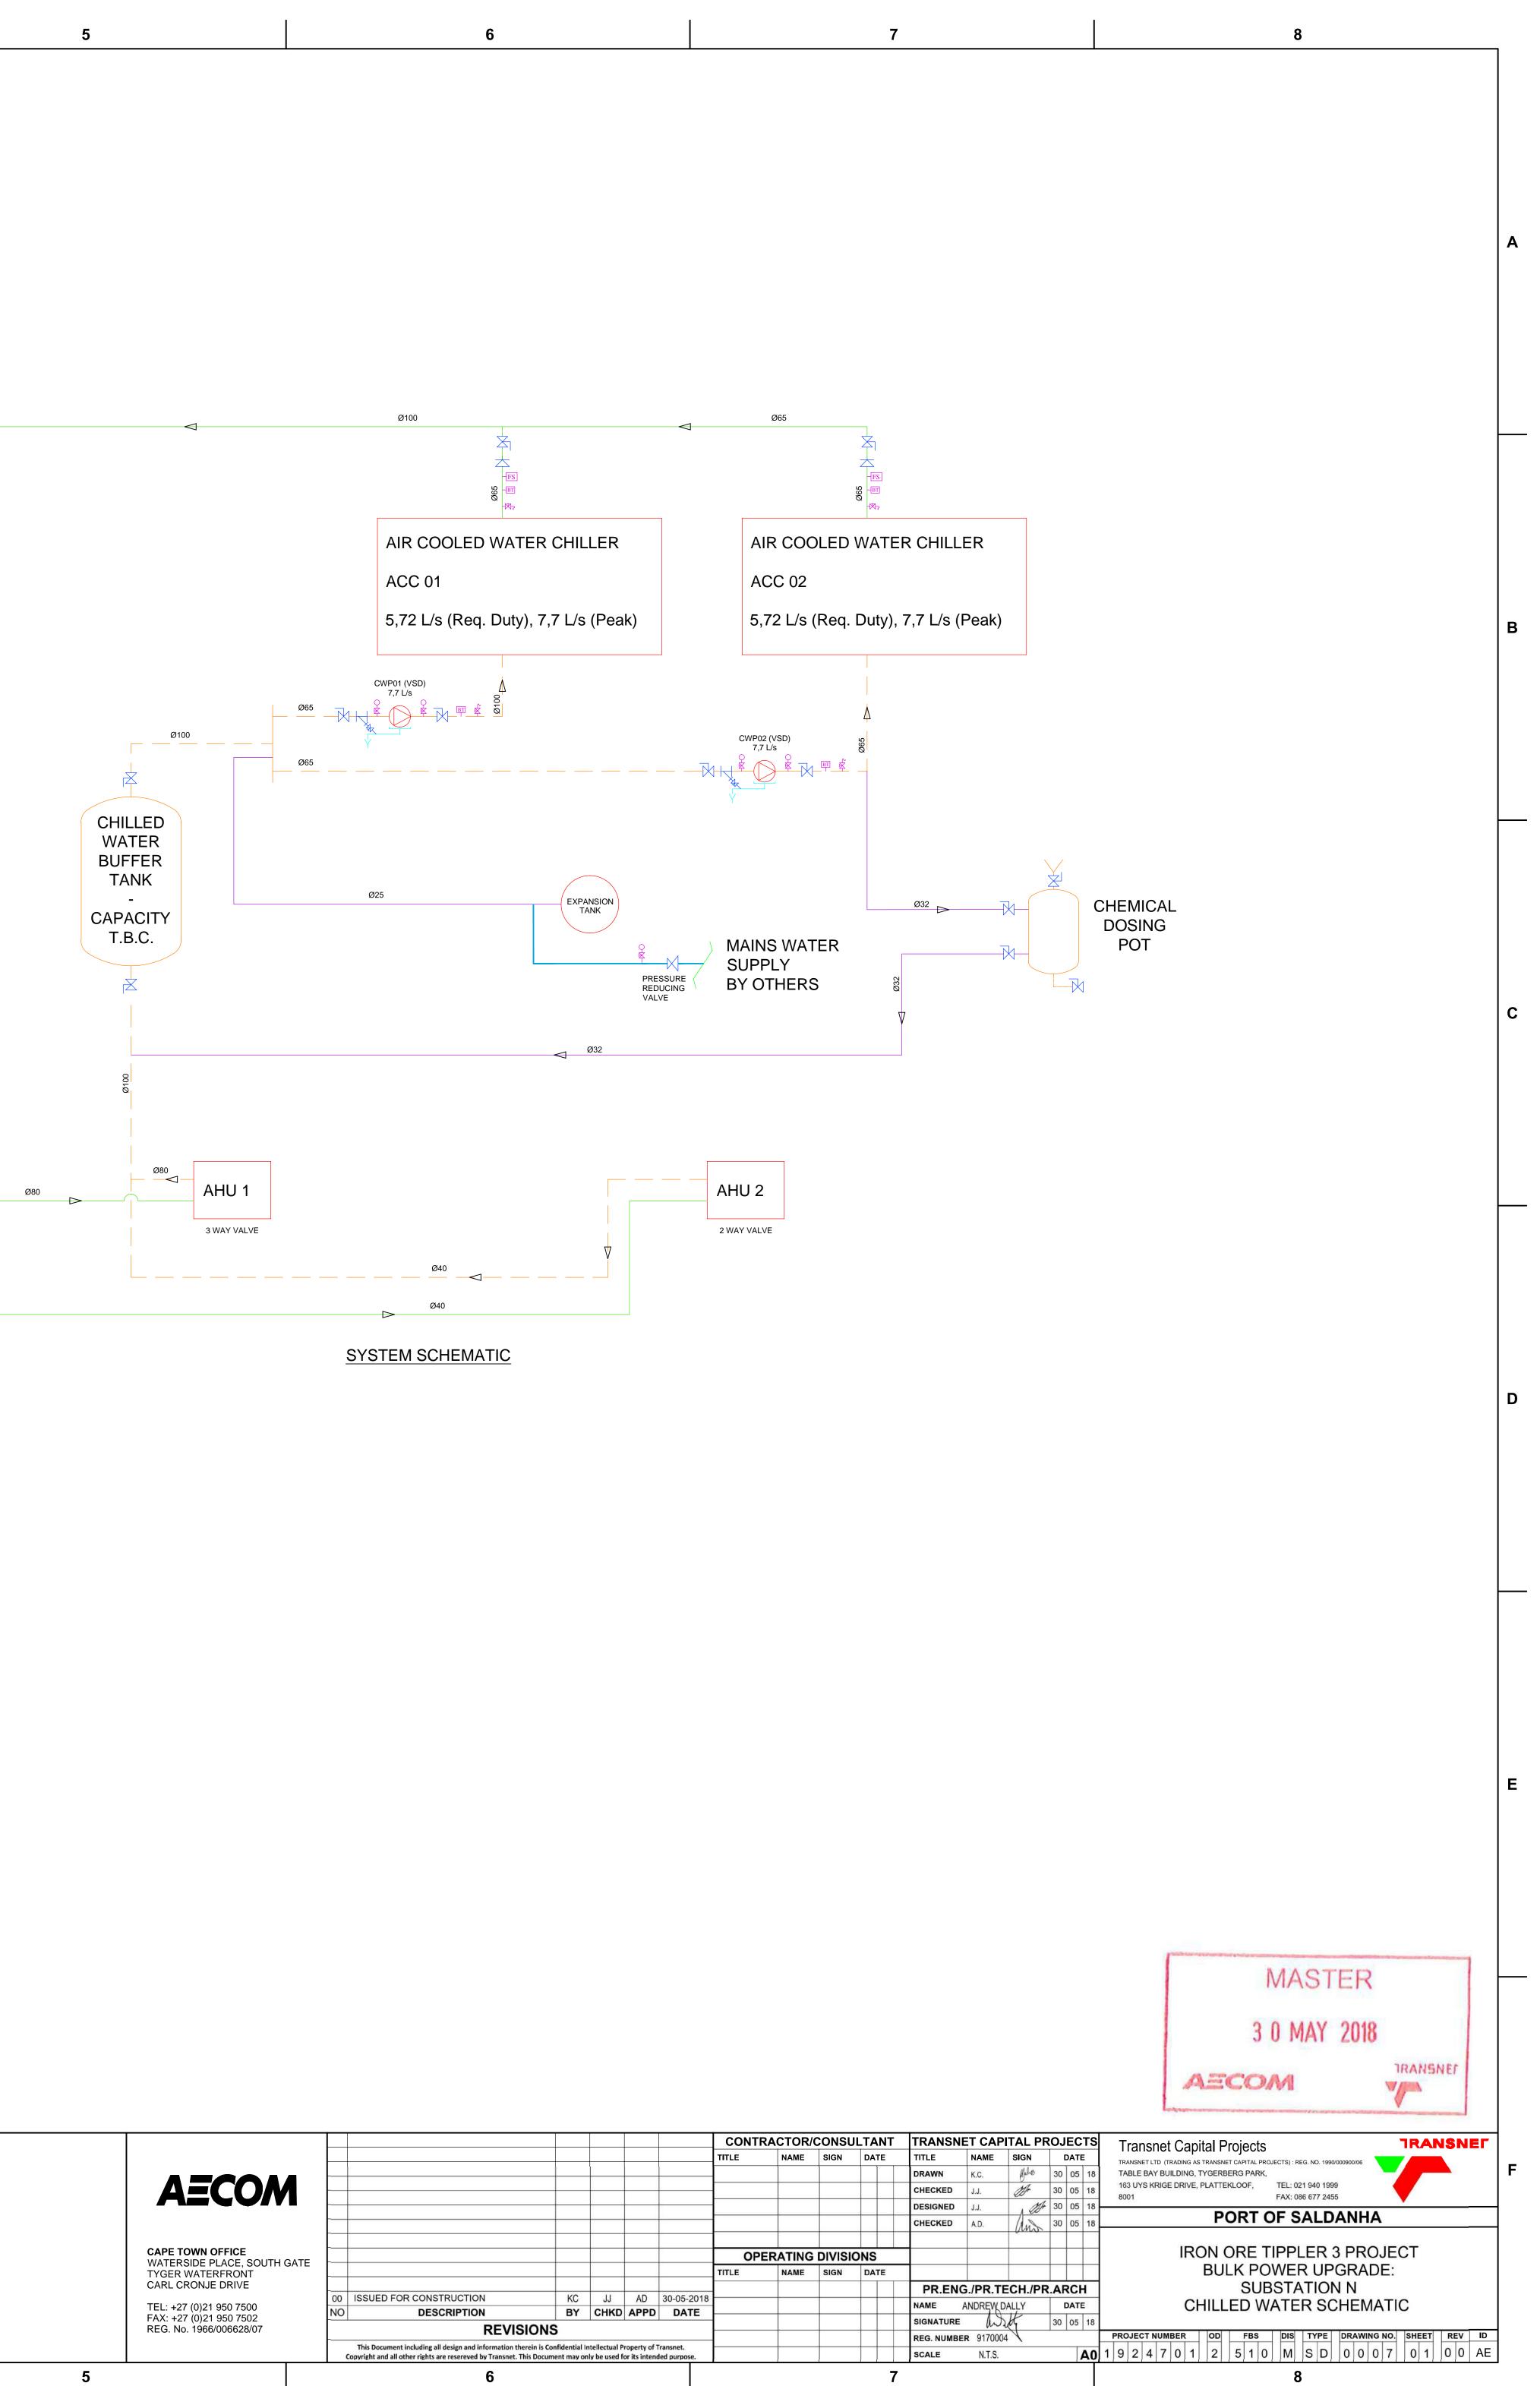

1

CONSTRUCTION.

2. THE CONTRACTOR SHALL VERIFY ALL CONDITIONS,

DIMENSIONS AND LEVELS ON THE SITE AND NOTIFY THE NEC SUPERVISOR OF ANY VARIATIONS BEFORE

3

|              |                                         |             |                            |                                 |                  |          | DESIGN DATA |                |                             |        |            |                        |        |      |         |        |                      |                     |                 |  |  |
|--------------|-----------------------------------------|-------------|----------------------------|---------------------------------|------------------|----------|-------------|----------------|-----------------------------|--------|------------|------------------------|--------|------|---------|--------|----------------------|---------------------|-----------------|--|--|
| REF. NO. DES | REF. NO.                                | DESCRIPTION | DESCRIPTION                | LOCATION / QUANTITY AREA SERVED |                  | PC       | OWER FROM   | Electric Me    | otors each                  |        |            | TP (Pa) Ext. to AHU or |        |      | COOLING |        | 1                    |                     | -               |  |  |
|              |                                         |             |                            |                                 | 1                |          |             | Mass each (kg) | Total for AHU or Fans (L/s) | Fans   | Water Flow | Cooling Coil           | Air Oı |      |         | Off °C | Return Air OBD (L/s) | Fresh Air OBD (L/s) | Floor Area (m2) |  |  |
|              |                                         |             |                            |                                 | Others           | Load     | Phase       |                |                             |        | (L/s)      | (kW)                   | DB     | WB   | DB      | WB     |                      |                     |                 |  |  |
|              | System 1 - Electrical Equipment Cooling |             |                            |                                 |                  |          |             |                |                             |        |            |                        |        |      |         |        |                      |                     |                 |  |  |
|              |                                         |             |                            |                                 |                  |          |             |                |                             |        |            |                        |        |      |         |        |                      |                     |                 |  |  |
| AHU 01       | EAST WING SUPPLY                        | 1           | RELAY ROOM                 | ACP-L1-01                       | SITE ELECTRICIAN | 2.00 kW  | 3           | 250            | 1745                        | T.B.C. | 1.0        | 21.7                   | 30.2   | 19.3 | 13.7    | 13.2   | 505                  | 1240                | 38              |  |  |
|              | (Initial Installation)                  |             | METERING ROOM              |                                 |                  |          |             |                |                             |        |            |                        |        |      |         |        |                      |                     | 38              |  |  |
|              |                                         |             | SCADA ROOM                 |                                 |                  |          |             |                |                             |        |            |                        |        |      |         |        |                      |                     | 38              |  |  |
|              |                                         |             | LV ROOM                    |                                 |                  |          |             |                |                             |        |            |                        |        |      |         |        |                      |                     | 38              |  |  |
| 41111.00     | WEST WING SUPPLY A                      |             | MV SWITCHGEAR ROOM - SOUTH | ACP-L1-01                       | SITE ELECTRICIAN | 4.00 kW  | 0           | 000            | 2400                        | T.B.C. | 3.0        | 68.2                   | 20.0   | 10.2 | 40.7    | 40.0   | 2000                 | 400                 | 172             |  |  |
| AHU 02       | (Initial Installation)                  | 1           | MV SWITCHGEAR ROOM - SOUTH | ACP-L1-01                       | SITE ELECTRICIAN | 4.00 KVV | 3           | 600            | 3180                        | 1.B.C. | 3.0        | 00.2                   | 30.2   | 19.3 | 13.7    | 13.2   | 2690                 | 490                 |                 |  |  |
|              |                                         |             |                            |                                 |                  |          |             |                |                             |        |            |                        |        |      |         |        |                      |                     |                 |  |  |
| AHU 03       | WEST WING SUPPLY B                      | 1           | MV SWITCHGEAR ROOM - NORTH | ACP-L1-01                       | SITE ELECTRICIAN | 4.00 kW  | 3           | 600            | 3180                        | T.B.C. | 3.0        | 68.2                   | 30.5   | 19.7 | 13.6    | 13.1   | 2690                 | 490                 | 172             |  |  |
|              | (Initial Installation)                  |             |                            |                                 |                  |          |             |                |                             |        |            |                        |        |      |         |        |                      |                     |                 |  |  |
|              |                                         |             |                            |                                 |                  |          |             |                |                             |        |            |                        |        |      |         |        |                      |                     |                 |  |  |
| FCU 01       | WEST WING SUPPLY C                      | T.B.C       | MV SWITCHGEAR ROOM - SOUTH | ACP-L1-01                       | SITE ELECTRICIAN | 1.00 kW  | 3           | T.B.C.         | 890                         | N/A    | 0.8        | 17.5                   | 30.2   | 19.3 | 13.7    | 13.2   | 890                  | 0                   | 172             |  |  |
| FCU 02       | (Future Capacity Expansion)             | T.B.C       | MV SWITCHGEAR ROOM - NORTH | ACP-L1-01                       | SITE ELECTRICIAN | 1.00 kW  | 3           | T.B.C.         | 890                         | N/A    | 0.8        | 17.5                   | 30.2   | 19.3 | 13.7    | 13.2   | 890                  | 0                   | 172             |  |  |
|              | System 2 - Fresh Air Supply             |             |                            |                                 |                  |          |             |                |                             |        |            |                        |        |      |         |        |                      |                     | -               |  |  |
|              |                                         |             |                            |                                 |                  |          |             |                |                             |        |            |                        |        |      |         |        |                      |                     | -               |  |  |
| FAF 01       | SPIN FILTER FAN                         | 1           | AHU 1                      | ACP-L1-01                       | SITE ELECTRICIAN | 7.00 kW  | 3           | 1000           | 3985                        | T.B.C. | 0          | 0.0                    | _      | _    | _       | _      | _                    | 1240                | N/A             |  |  |
|              |                                         |             | AHU 2                      |                                 |                  |          |             |                |                             |        |            |                        |        |      |         |        | _                    | 490                 | N/A             |  |  |
|              |                                         |             | AHU 3                      |                                 |                  |          |             |                |                             |        |            |                        |        |      |         |        | _                    | 490                 | N/A             |  |  |
|              |                                         |             | AC PLANTROOM               |                                 |                  |          |             |                |                             |        |            |                        |        |      |         |        | _                    | 490                 | 78              |  |  |
|              |                                         |             | INTERNAL CORRIDOR          |                                 |                  |          |             |                |                             |        |            |                        |        |      |         |        | _                    | 440                 | 155             |  |  |
|              |                                         |             | SOUTH STAIRWELL            |                                 |                  |          |             |                |                             |        |            |                        |        |      |         |        | _                    | 130                 | 70              |  |  |
|              |                                         |             | NORTH STAIRWELL            |                                 |                  |          |             |                |                             |        |            |                        |        |      |         |        | _                    | 210                 | 28              |  |  |
|              |                                         |             | LEVEL 00 SERVICE FLOOR     |                                 |                  |          |             |                |                             |        |            |                        |        |      |         |        | _                    | 390                 | 727             |  |  |
|              |                                         |             | NORTH EAST CORNER ROOM     |                                 |                  |          |             |                |                             |        |            |                        |        |      |         |        | _                    | 105                 | 27              |  |  |
|              | Chiller Units                           |             |                            |                                 |                  |          |             |                |                             |        |            |                        |        |      |         |        |                      |                     |                 |  |  |
|              |                                         |             |                            |                                 |                  |          |             |                |                             |        |            |                        |        |      |         |        |                      |                     |                 |  |  |
| ACC 01       | AIR COOLED CHILLER                      | 1           | ALL AHU's                  | ACP-L2-01                       | SITE ELECTRICIAN | 62.2 kW  | 3           | 2000           | _                           | _      | 8.6        | 194                    |        | _    | _       |        |                      |                     |                 |  |  |
| ACC 02       | AIR COOLED CHILLER                      | 1           | ALL AHU's                  | ACP-L2-01                       | SITE ELECTRICIAN | 33.8 kW  | 3           | 1050           | _                           | _      | 4.6        | 105                    |        | —    | -       | _      |                      |                     |                 |  |  |