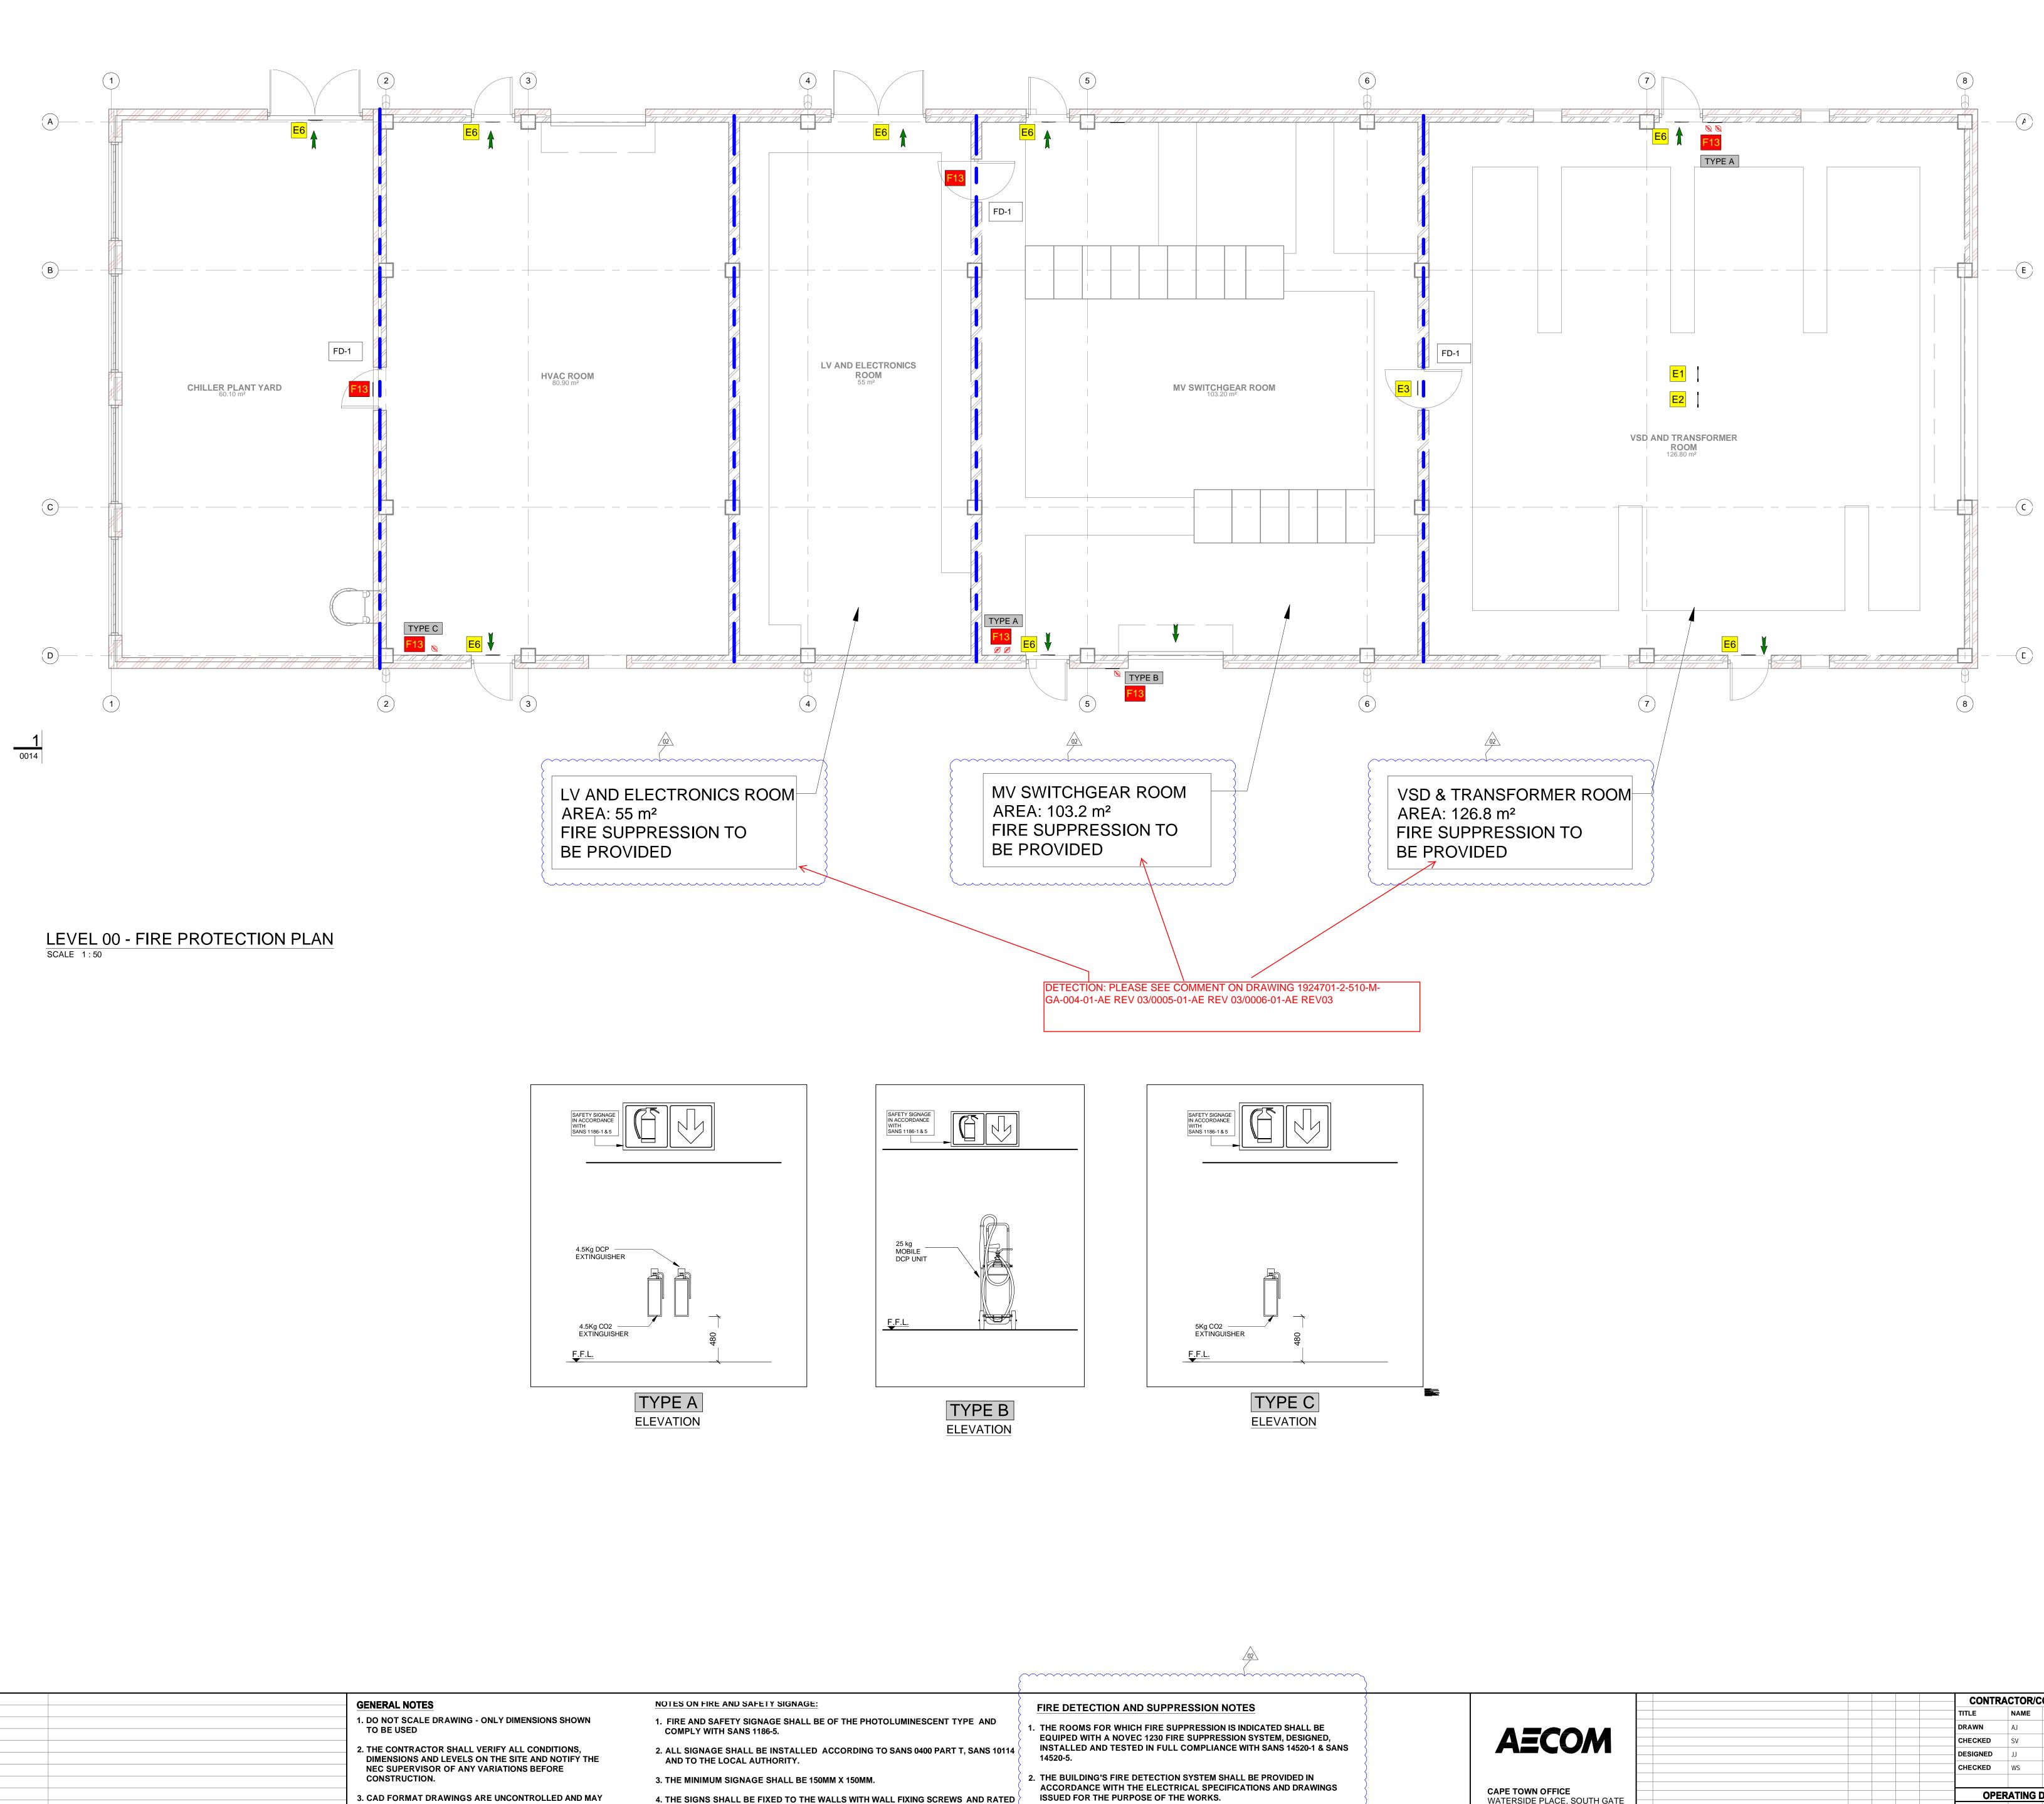

1

CONSTRUCTION.

2. THE CONTRACTOR SHALL VERIFY ALL CONDITIONS,

DIMENSIONS AND LEVELS ON THE SITE AND NOTIFY THE NEC SUPERVISOR OF ANY VARIATIONS BEFORE

3

|              |                                         |             |                            |                                 |                  |          | DESIGN DATA |                |                             |        |            |                        |        |      |         |        |                      |                     |                 |  |  |
|--------------|-----------------------------------------|-------------|----------------------------|---------------------------------|------------------|----------|-------------|----------------|-----------------------------|--------|------------|------------------------|--------|------|---------|--------|----------------------|---------------------|-----------------|--|--|
| REF. NO. DES | REF. NO.                                | DESCRIPTION | DESCRIPTION                | LOCATION / QUANTITY AREA SERVED |                  | PC       | OWER FROM   | Electric Me    | otors each                  |        |            | TP (Pa) Ext. to AHU or |        |      | COOLING |        | 1                    |                     | -               |  |  |
|              |                                         |             |                            |                                 | 1                |          |             | Mass each (kg) | Total for AHU or Fans (L/s) | Fans   | Water Flow | Cooling Coil           | Air Oı |      |         | Off °C | Return Air OBD (L/s) | Fresh Air OBD (L/s) | Floor Area (m2) |  |  |
|              |                                         |             |                            |                                 | Others           | Load     | Phase       |                |                             |        | (L/s)      | (kW)                   | DB     | WB   | DB      | WB     |                      |                     |                 |  |  |
|              | System 1 - Electrical Equipment Cooling |             |                            |                                 |                  |          |             |                |                             |        |            |                        |        |      |         |        |                      |                     |                 |  |  |
|              |                                         |             |                            |                                 |                  |          |             |                |                             |        |            |                        |        |      |         |        |                      |                     |                 |  |  |
| AHU 01       | EAST WING SUPPLY                        | 1           | RELAY ROOM                 | ACP-L1-01                       | SITE ELECTRICIAN | 2.00 kW  | 3           | 250            | 1745                        | T.B.C. | 1.0        | 21.7                   | 30.2   | 19.3 | 13.7    | 13.2   | 505                  | 1240                | 38              |  |  |
|              | (Initial Installation)                  |             | METERING ROOM              |                                 |                  |          |             |                |                             |        |            |                        |        |      |         |        |                      |                     | 38              |  |  |
|              |                                         |             | SCADA ROOM                 |                                 |                  |          |             |                |                             |        |            |                        |        |      |         |        |                      |                     | 38              |  |  |
|              |                                         |             | LV ROOM                    |                                 |                  |          |             |                |                             |        |            |                        |        |      |         |        |                      |                     | 38              |  |  |
| 41111.00     | WEST WING SUPPLY A                      |             | MV SWITCHGEAR ROOM - SOUTH | ACP-L1-01                       | SITE ELECTRICIAN | 4.00 kW  | 0           | 000            | 2400                        | T.B.C. | 3.0        | 68.2                   | 20.0   | 10.2 | 40.7    | 40.0   | 2000                 | 400                 | 172             |  |  |
| AHU 02       | (Initial Installation)                  | 1           | MV SWITCHGEAR ROOM - SOUTH | ACP-L1-01                       | SITE ELECTRICIAN | 4.00 KVV | 3           | 600            | 3180                        | 1.B.C. | 3.0        | 00.2                   | 30.2   | 19.3 | 13.7    | 13.2   | 2690                 | 490                 |                 |  |  |
|              |                                         |             |                            |                                 |                  |          |             |                |                             |        |            |                        |        |      |         |        |                      |                     |                 |  |  |
| AHU 03       | WEST WING SUPPLY B                      | 1           | MV SWITCHGEAR ROOM - NORTH | ACP-L1-01                       | SITE ELECTRICIAN | 4.00 kW  | 3           | 600            | 3180                        | T.B.C. | 3.0        | 68.2                   | 30.5   | 19.7 | 13.6    | 13.1   | 2690                 | 490                 | 172             |  |  |
|              | (Initial Installation)                  |             |                            |                                 |                  |          |             |                |                             |        |            |                        |        |      |         |        |                      |                     |                 |  |  |
|              |                                         |             |                            |                                 |                  |          |             |                |                             |        |            |                        |        |      |         |        |                      |                     |                 |  |  |
| FCU 01       | WEST WING SUPPLY C                      | T.B.C       | MV SWITCHGEAR ROOM - SOUTH | ACP-L1-01                       | SITE ELECTRICIAN | 1.00 kW  | 3           | T.B.C.         | 890                         | N/A    | 0.8        | 17.5                   | 30.2   | 19.3 | 13.7    | 13.2   | 890                  | 0                   | 172             |  |  |
| FCU 02       | (Future Capacity Expansion)             | T.B.C       | MV SWITCHGEAR ROOM - NORTH | ACP-L1-01                       | SITE ELECTRICIAN | 1.00 kW  | 3           | T.B.C.         | 890                         | N/A    | 0.8        | 17.5                   | 30.2   | 19.3 | 13.7    | 13.2   | 890                  | 0                   | 172             |  |  |
|              | System 2 - Fresh Air Supply             |             |                            |                                 |                  |          |             |                |                             |        |            |                        |        |      |         |        |                      |                     | -               |  |  |
|              |                                         |             |                            |                                 |                  |          |             |                |                             |        |            |                        |        |      |         |        |                      |                     | -               |  |  |
| FAF 01       | SPIN FILTER FAN                         | 1           | AHU 1                      | ACP-L1-01                       | SITE ELECTRICIAN | 7.00 kW  | 3           | 1000           | 3985                        | T.B.C. | 0          | 0.0                    | _      | _    | _       | _      | _                    | 1240                | N/A             |  |  |
|              |                                         |             | AHU 2                      |                                 |                  |          |             |                |                             |        |            |                        |        |      |         |        | _                    | 490                 | N/A             |  |  |
|              |                                         |             | AHU 3                      |                                 |                  |          |             |                |                             |        |            |                        |        |      |         |        | _                    | 490                 | N/A             |  |  |
|              |                                         |             | AC PLANTROOM               |                                 |                  |          |             |                |                             |        |            |                        |        |      |         |        | _                    | 490                 | 78              |  |  |
|              |                                         |             | INTERNAL CORRIDOR          |                                 |                  |          |             |                |                             |        |            |                        |        |      |         |        | _                    | 440                 | 155             |  |  |
|              |                                         |             | SOUTH STAIRWELL            |                                 |                  |          |             |                |                             |        |            |                        |        |      |         |        | _                    | 130                 | 70              |  |  |
|              |                                         |             | NORTH STAIRWELL            |                                 |                  |          |             |                |                             |        |            |                        |        |      |         |        | _                    | 210                 | 28              |  |  |
|              |                                         |             | LEVEL 00 SERVICE FLOOR     |                                 |                  |          |             |                |                             |        |            |                        |        |      |         |        | _                    | 390                 | 727             |  |  |
|              |                                         |             | NORTH EAST CORNER ROOM     |                                 |                  |          |             |                |                             |        |            |                        |        |      |         |        | _                    | 105                 | 27              |  |  |
|              | Chiller Units                           |             |                            |                                 |                  |          |             |                |                             |        |            |                        |        |      |         |        |                      |                     |                 |  |  |
|              |                                         |             |                            |                                 |                  |          |             |                |                             |        |            |                        |        |      |         |        |                      |                     |                 |  |  |
| ACC 01       | AIR COOLED CHILLER                      | 1           | ALL AHU's                  | ACP-L2-01                       | SITE ELECTRICIAN | 62.2 kW  | 3           | 2000           | _                           | _      | 8.6        | 194                    |        | _    | _       |        |                      |                     |                 |  |  |
| ACC 02       | AIR COOLED CHILLER                      | 1           | ALL AHU's                  | ACP-L2-01                       | SITE ELECTRICIAN | 33.8 kW  | 3           | 1050           | _                           | _      | 4.6        | 105                    |        | —    | -       | _      |                      |                     |                 |  |  |

|             | DIFFUSER SCHEDULE          |               |                    |                       |                           |               |                |               |                    |                       |                           |               |               |
|-------------|----------------------------|---------------|--------------------|-----------------------|---------------------------|---------------|----------------|---------------|--------------------|-----------------------|---------------------------|---------------|---------------|
| SUPPLY FROM | AREA SERVED                | REFERENCE NO. | SUPPLY GRILLE QTY. | FLOW PER GRILLE (L/s) | GRILLE DIMENSIONS (L x W) | GRILLE - MAKE | GRILLE - MODEL | REFERENCE NO. | RETURN GRILLE QTY. | FLOW PER GRILLE (L/s) | GRILLE DIMENSIONS (L x W) | GRILLE - MAKE | GRILLE - MODE |
| AHU 01      | RELAY ROOM                 | SAG 03        | 2                  | 140                   | 250 x 150                 | Europair      | DD + OBD       | N/A           | -                  | 0                     | _                         | —             | —             |
|             | METERING ROOM              | SAG 03        | 2                  | 140                   | 250 x 150                 | Europair      | DD + OBD       | N/A           | _                  | 0                     | _                         | _             | —             |
|             | SCADA ROOM                 | SAG 04        | 2                  | 195                   | 300 X 250                 | Europair      | DD + OBD       | RAG 01        | 1                  | 110                   | 250 x 200                 | Europair      | RA            |
|             | LV ROOM                    | SAG 08        | 3                  | 260                   | 300 x 250                 | Europair      | DD + OBD       | RAG 02        | 2                  | 395                   | 300 x 250                 | Europair      | RA            |
| AHU 02      | MV SWITCHGEAR ROOM - SOUTH | SAG 09        | 6                  | 530                   | 525 x 300                 | Europair      | DD + OBD       | RAG 03        | 5                  | 540                   | 400 x 350                 | Europair      | RA            |
| AHU 03      | MV SWITCHGEAR ROOM - NORTH | SAG 09        | 6                  | 530                   | 525 x 300                 | Europair      | DD + OBD       | RAG 03        | 5                  | 540                   | 400 x 350                 | Europair      | RA            |
| FAF 01      | AHU 1                      | OBD           | 1                  | 1240                  |                           | N/A           | N/A            |               |                    |                       |                           |               |               |
|             | AHU 2                      | OBD           | 1                  | 490                   | _                         | N/A           | N/A            |               |                    |                       |                           |               |               |
|             | AHU 3                      | OBD           | 1                  | 490                   | _                         | N/A           | N/A            |               |                    |                       |                           |               |               |
|             | INTERNAL CORRIDOR          | SAG 07        | 2                  | 245                   | 375 X 200                 | Europair      | DD + OBD       |               |                    |                       |                           |               |               |
|             | LEVEL 00 - A/C ROOM 1      | SAG 06        | 2                  | 220                   | 375 X 200                 | Europair      | DD + OBD       |               |                    |                       |                           |               |               |
|             | SOUTH STAIRWELL            | SAG 02        | 1                  | 130                   | 250 X 150                 | Europair      | DD + OBD       |               |                    |                       |                           |               |               |
|             | NORTH STAIRWELL            | SAG 05        | 1                  | 210                   | 300 x 250                 | Europair      | DD + OBD       |               |                    |                       |                           |               |               |
|             | LEVEL 00 SERVICE FLOOR     | SAG 04        | 2                  | 195                   | 300 x 250                 | Europair      | DD + OBD       |               |                    |                       |                           |               |               |
|             | NORTH-EAST CORNER ROOM     | SAG 01        | 1                  | 105                   | 300 x 300                 | Europair      | FG 15° + OBD   |               |                    |                       |                           |               |               |