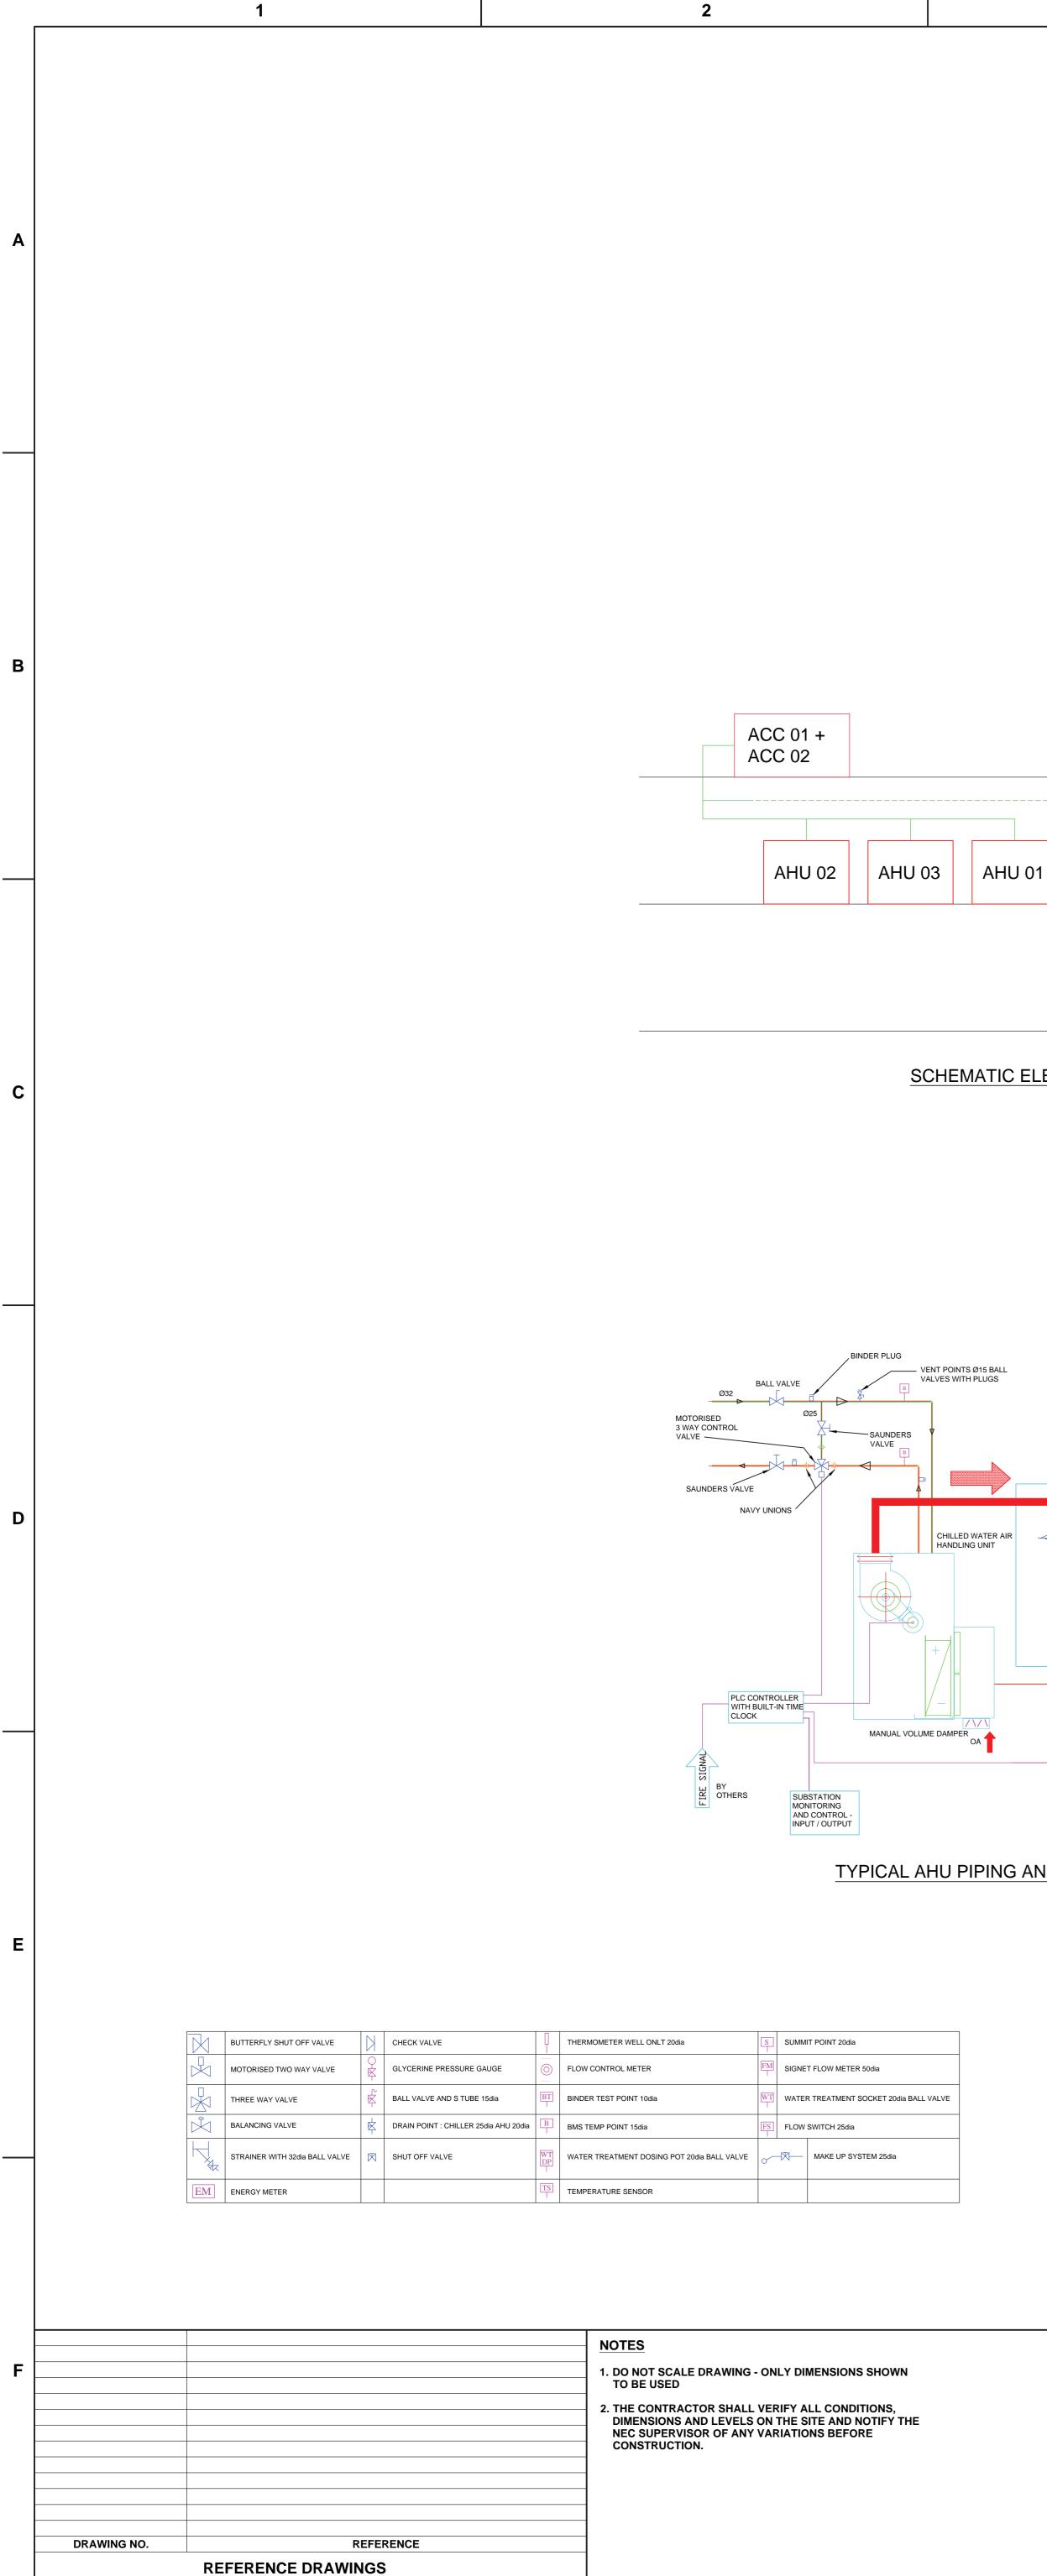

| 24701-2-510-M-GA-0027-01 | HVAC GENERAL ARRANGEMENT - LEVEL 01 |
|--------------------------|-------------------------------------|
| 24701-2-510-M-GA-0028-01 | HVAC GENERAL ARRANGEMENT - LEVEL 02 |
| 24701-2-510-M-SD-0005-01 | CHILLED WATER SCHEMATIC             |
| 24701-2-510-M-SE-0004-01 | HVAC SECTION LAYOUT                 |
| DRAWING NO.              | REFERENCE                           |
|                          | REFERENCE DRAWINGS                  |