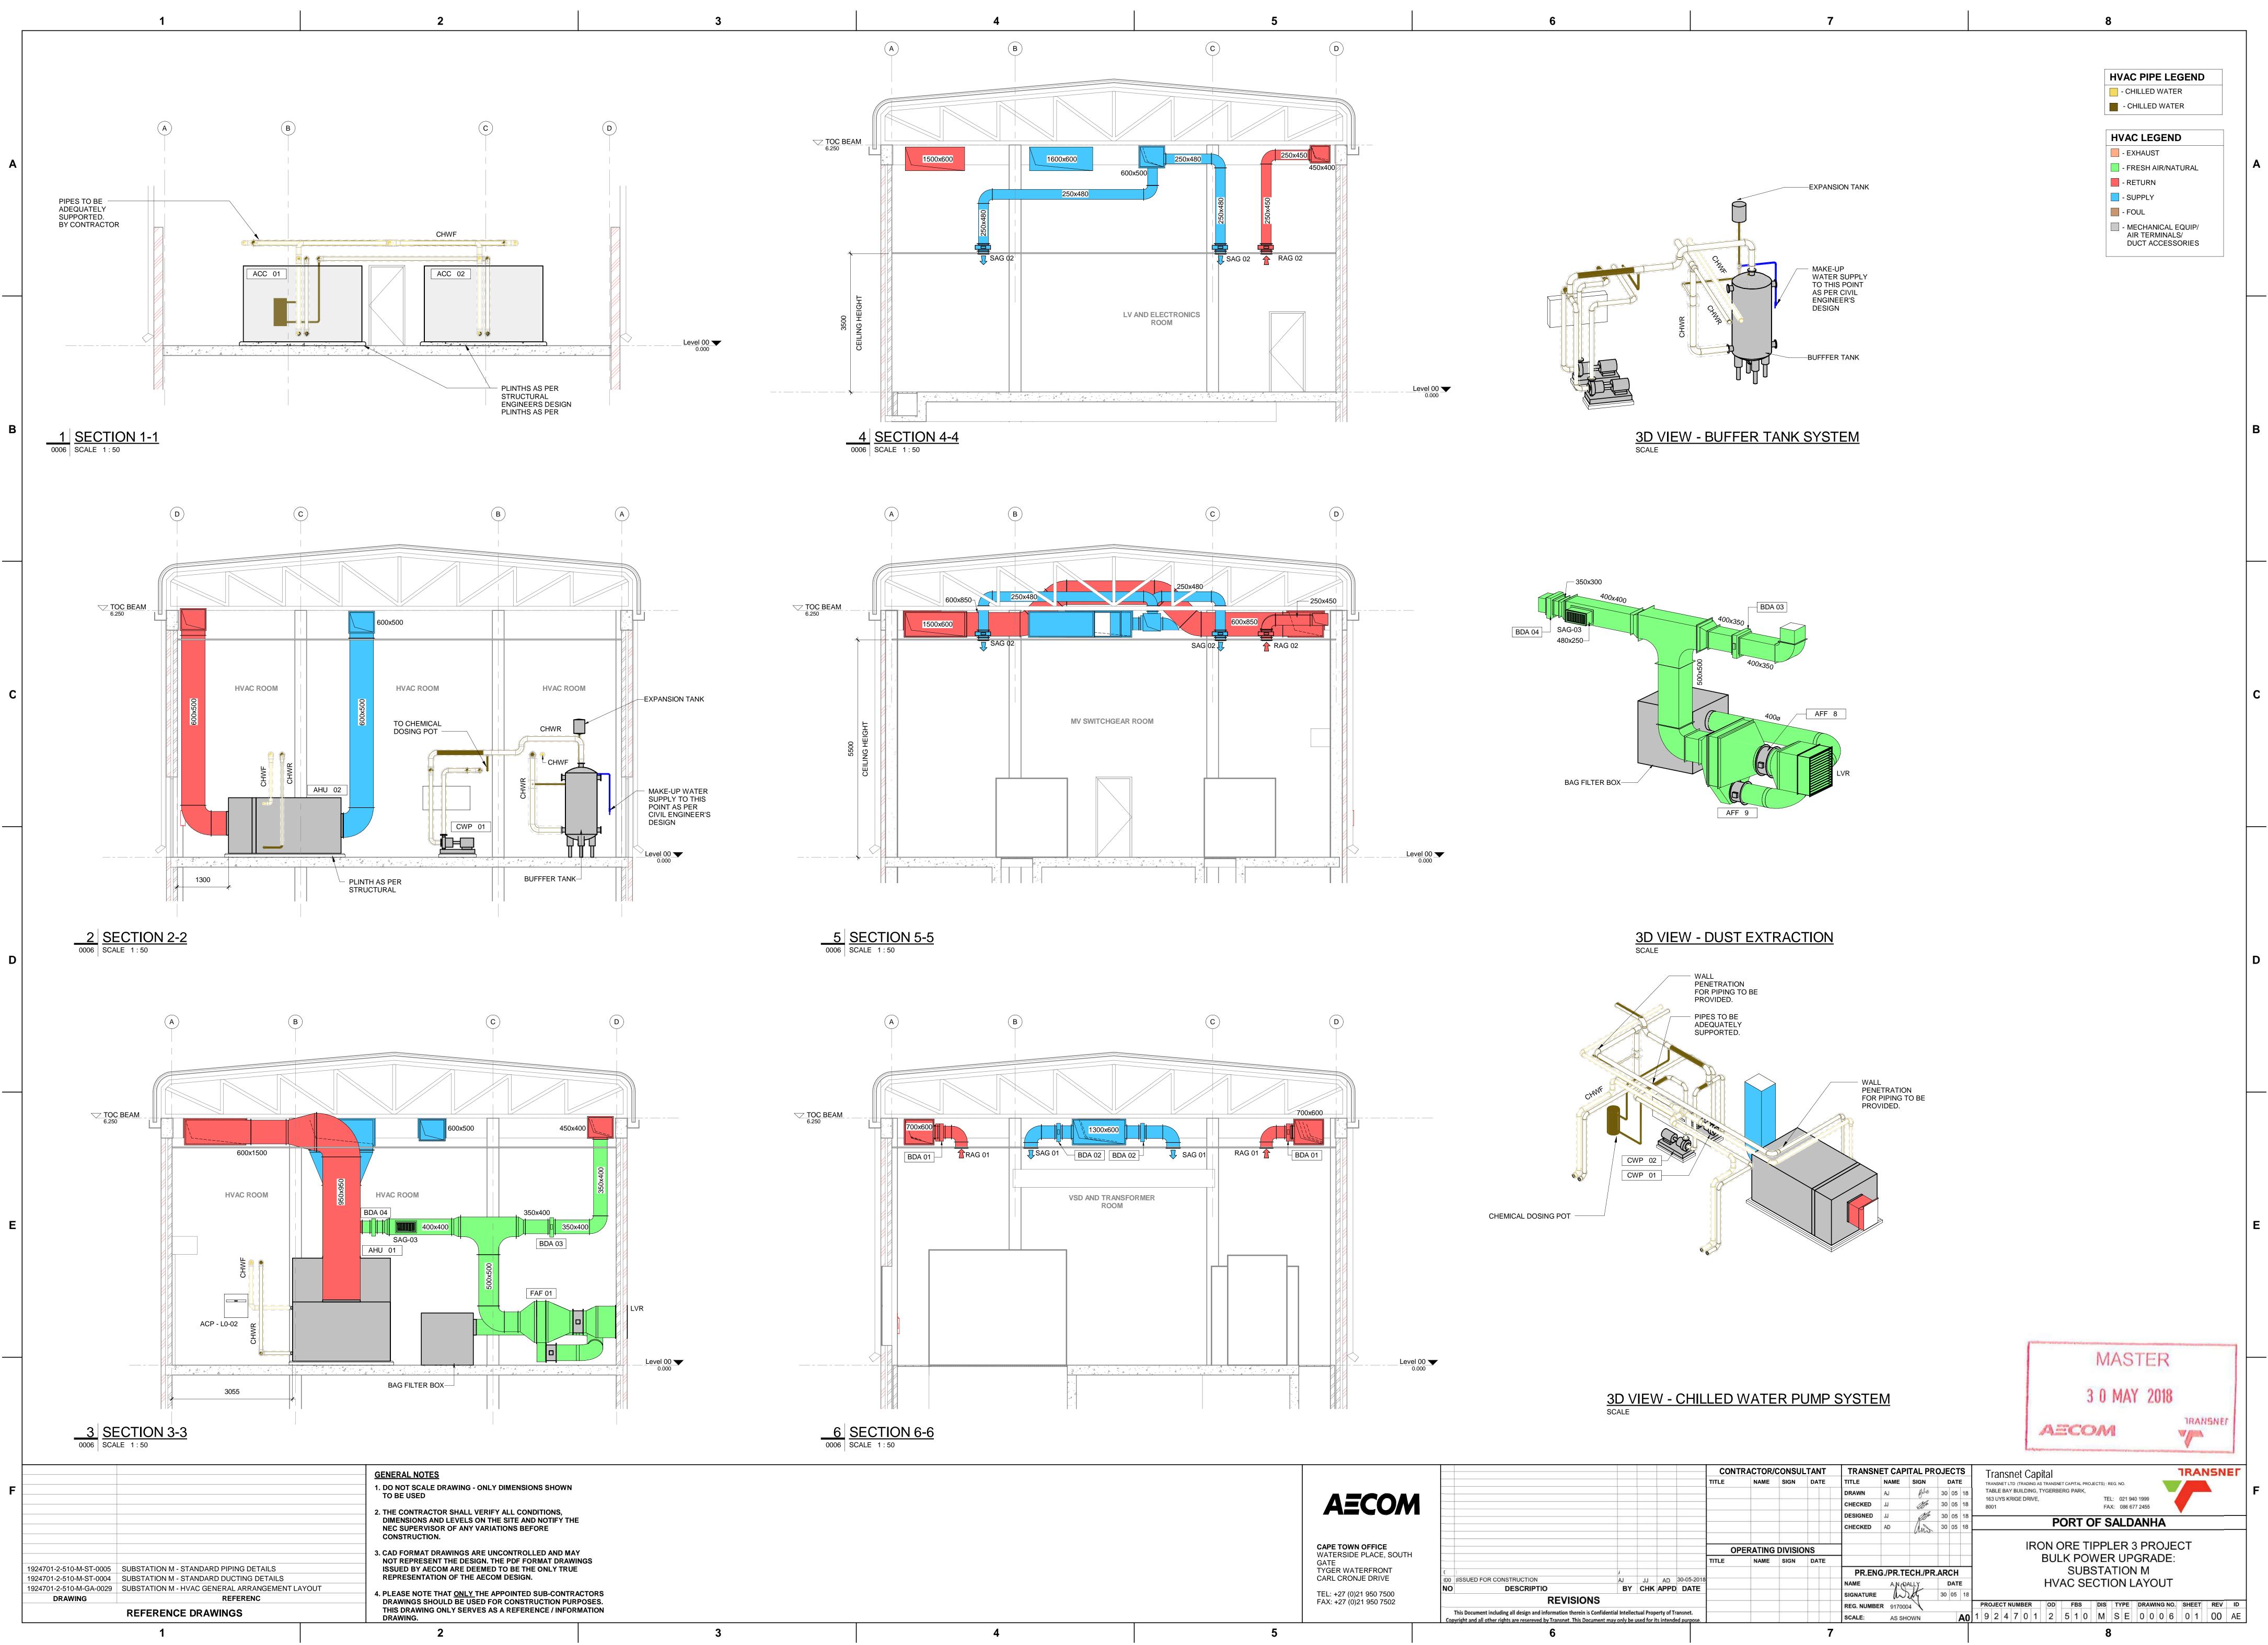

1

CONSTRUCTION.

2. THE CONTRACTOR SHALL VERIFY ALL CONDITIONS,

DIMENSIONS AND LEVELS ON THE SITE AND NOTIFY THE NEC SUPERVISOR OF ANY VARIATIONS BEFORE

3

|              |                                         |             |                            |                                 |                  |          | DESIGN DATA |                |                             |        |            |                        |        |      |         |        |                      |                     |                 |  |  |
|--------------|-----------------------------------------|-------------|----------------------------|---------------------------------|------------------|----------|-------------|----------------|-----------------------------|--------|------------|------------------------|--------|------|---------|--------|----------------------|---------------------|-----------------|--|--|
| REF. NO. DES | REF. NO.                                | DESCRIPTION | DESCRIPTION                | LOCATION / QUANTITY AREA SERVED |                  | PC       | OWER FROM   | Electric Me    | otors each                  |        |            | TP (Pa) Ext. to AHU or |        |      | COOLING |        | 1                    |                     | -               |  |  |
|              |                                         |             |                            |                                 | 1                |          |             | Mass each (kg) | Total for AHU or Fans (L/s) | Fans   | Water Flow | Cooling Coil           | Air Oı |      |         | Off °C | Return Air OBD (L/s) | Fresh Air OBD (L/s) | Floor Area (m2) |  |  |
|              |                                         |             |                            |                                 | Others           | Load     | Phase       |                |                             |        | (L/s)      | (kW)                   | DB     | WB   | DB      | WB     |                      |                     |                 |  |  |
|              | System 1 - Electrical Equipment Cooling |             |                            |                                 |                  |          |             |                |                             |        |            |                        |        |      |         |        |                      |                     |                 |  |  |
|              |                                         |             |                            |                                 |                  |          |             |                |                             |        |            |                        |        |      |         |        |                      |                     |                 |  |  |
| AHU 01       | EAST WING SUPPLY                        | 1           | RELAY ROOM                 | ACP-L1-01                       | SITE ELECTRICIAN | 2.00 kW  | 3           | 250            | 1745                        | T.B.C. | 1.0        | 21.7                   | 30.2   | 19.3 | 13.7    | 13.2   | 505                  | 1240                | 38              |  |  |
|              | (Initial Installation)                  |             | METERING ROOM              |                                 |                  |          |             |                |                             |        |            |                        |        |      |         |        |                      |                     | 38              |  |  |
|              |                                         |             | SCADA ROOM                 |                                 |                  |          |             |                |                             |        |            |                        |        |      |         |        |                      |                     | 38              |  |  |
|              |                                         |             | LV ROOM                    |                                 |                  |          |             |                |                             |        |            |                        |        |      |         |        |                      |                     | 38              |  |  |
| 41111.00     | WEST WING SUPPLY A                      |             | MV SWITCHGEAR ROOM - SOUTH | ACP-L1-01                       | SITE ELECTRICIAN | 4.00 kW  | 0           | 000            | 2400                        | T.B.C. | 3.0        | 68.2                   | 20.0   | 10.2 | 40.7    | 40.0   | 2000                 | 400                 | 172             |  |  |
| AHU 02       | (Initial Installation)                  | 1           | MV SWITCHGEAR ROOM - SOUTH | ACP-L1-01                       | SITE ELECTRICIAN | 4.00 KVV | 3           | 600            | 3180                        | 1.B.C. | 3.0        | 00.2                   | 30.2   | 19.3 | 13.7    | 13.2   | 2690                 | 490                 |                 |  |  |
|              |                                         |             |                            |                                 |                  |          |             |                |                             |        |            |                        |        |      |         |        |                      |                     |                 |  |  |
| AHU 03       | WEST WING SUPPLY B                      | 1           | MV SWITCHGEAR ROOM - NORTH | ACP-L1-01                       | SITE ELECTRICIAN | 4.00 kW  | 3           | 600            | 3180                        | T.B.C. | 3.0        | 68.2                   | 30.5   | 19.7 | 13.6    | 13.1   | 2690                 | 490                 | 172             |  |  |
|              | (Initial Installation)                  |             |                            |                                 |                  |          |             |                |                             |        |            |                        |        |      |         |        |                      |                     |                 |  |  |
|              |                                         |             |                            |                                 |                  |          |             |                |                             |        |            |                        |        |      |         |        |                      |                     |                 |  |  |
| FCU 01       | WEST WING SUPPLY C                      | T.B.C       | MV SWITCHGEAR ROOM - SOUTH | ACP-L1-01                       | SITE ELECTRICIAN | 1.00 kW  | 3           | T.B.C.         | 890                         | N/A    | 0.8        | 17.5                   | 30.2   | 19.3 | 13.7    | 13.2   | 890                  | 0                   | 172             |  |  |
| FCU 02       | (Future Capacity Expansion)             | T.B.C       | MV SWITCHGEAR ROOM - NORTH | ACP-L1-01                       | SITE ELECTRICIAN | 1.00 kW  | 3           | T.B.C.         | 890                         | N/A    | 0.8        | 17.5                   | 30.2   | 19.3 | 13.7    | 13.2   | 890                  | 0                   | 172             |  |  |
|              | System 2 - Fresh Air Supply             |             |                            |                                 |                  |          |             |                |                             |        |            |                        |        |      |         |        |                      |                     | -               |  |  |
|              |                                         |             |                            |                                 |                  |          |             |                |                             |        |            |                        |        |      |         |        |                      |                     | -               |  |  |
| FAF 01       | SPIN FILTER FAN                         | 1           | AHU 1                      | ACP-L1-01                       | SITE ELECTRICIAN | 7.00 kW  | 3           | 1000           | 3985                        | T.B.C. | 0          | 0.0                    | _      | _    | _       | _      | _                    | 1240                | N/A             |  |  |
|              |                                         |             | AHU 2                      |                                 |                  |          |             |                |                             |        |            |                        |        |      |         |        | _                    | 490                 | N/A             |  |  |
|              |                                         |             | AHU 3                      |                                 |                  |          |             |                |                             |        |            |                        |        |      |         |        | _                    | 490                 | N/A             |  |  |
|              |                                         |             | AC PLANTROOM               |                                 |                  |          |             |                |                             |        |            |                        |        |      |         |        | _                    | 490                 | 78              |  |  |
|              |                                         |             | INTERNAL CORRIDOR          |                                 |                  |          |             |                |                             |        |            |                        |        |      |         |        | _                    | 440                 | 155             |  |  |
|              |                                         |             | SOUTH STAIRWELL            |                                 |                  |          |             |                |                             |        |            |                        |        |      |         |        | _                    | 130                 | 70              |  |  |
|              |                                         |             | NORTH STAIRWELL            |                                 |                  |          |             |                |                             |        |            |                        |        |      |         |        | _                    | 210                 | 28              |  |  |
|              |                                         |             | LEVEL 00 SERVICE FLOOR     |                                 |                  |          |             |                |                             |        |            |                        |        |      |         |        | _                    | 390                 | 727             |  |  |
|              |                                         |             | NORTH EAST CORNER ROOM     |                                 |                  |          |             |                |                             |        |            |                        |        |      |         |        | _                    | 105                 | 27              |  |  |
|              | Chiller Units                           |             |                            |                                 |                  |          |             |                |                             |        |            |                        |        |      |         |        |                      |                     |                 |  |  |
|              |                                         |             |                            |                                 |                  |          |             |                |                             |        |            |                        |        |      |         |        |                      |                     |                 |  |  |
| ACC 01       | AIR COOLED CHILLER                      | 1           | ALL AHU's                  | ACP-L2-01                       | SITE ELECTRICIAN | 62.2 kW  | 3           | 2000           | _                           | _      | 8.6        | 194                    |        | _    | _       |        |                      |                     |                 |  |  |
| ACC 02       | AIR COOLED CHILLER                      | 1           | ALL AHU's                  | ACP-L2-01                       | SITE ELECTRICIAN | 33.8 kW  | 3           | 1050           | _                           | _      | 4.6        | 105                    |        | —    | -       | _      |                      |                     |                 |  |  |

|             | DIFFUSER SCHEDULE          |               |                    |                       |                           |               |                |               |                    |                       |                           |               |               |
|-------------|----------------------------|---------------|--------------------|-----------------------|---------------------------|---------------|----------------|---------------|--------------------|-----------------------|---------------------------|---------------|---------------|
| SUPPLY FROM | AREA SERVED                | REFERENCE NO. | SUPPLY GRILLE QTY. | FLOW PER GRILLE (L/s) | GRILLE DIMENSIONS (L x W) | GRILLE - MAKE | GRILLE - MODEL | REFERENCE NO. | RETURN GRILLE QTY. | FLOW PER GRILLE (L/s) | GRILLE DIMENSIONS (L x W) | GRILLE - MAKE | GRILLE - MODE |
| AHU 01      | RELAY ROOM                 | SAG 03        | 2                  | 140                   | 250 x 150                 | Europair      | DD + OBD       | N/A           | -                  | 0                     | _                         | —             | —             |
|             | METERING ROOM              | SAG 03        | 2                  | 140                   | 250 x 150                 | Europair      | DD + OBD       | N/A           | _                  | 0                     | _                         | _             | —             |
|             | SCADA ROOM                 | SAG 04        | 2                  | 195                   | 300 X 250                 | Europair      | DD + OBD       | RAG 01        | 1                  | 110                   | 250 x 200                 | Europair      | RA            |
|             | LV ROOM                    | SAG 08        | 3                  | 260                   | 300 x 250                 | Europair      | DD + OBD       | RAG 02        | 2                  | 395                   | 300 x 250                 | Europair      | RA            |
| AHU 02      | MV SWITCHGEAR ROOM - SOUTH | SAG 09        | 6                  | 530                   | 525 x 300                 | Europair      | DD + OBD       | RAG 03        | 5                  | 540                   | 400 x 350                 | Europair      | RA            |
| AHU 03      | MV SWITCHGEAR ROOM - NORTH | SAG 09        | 6                  | 530                   | 525 x 300                 | Europair      | DD + OBD       | RAG 03        | 5                  | 540                   | 400 x 350                 | Europair      | RA            |
| FAF 01      | AHU 1                      | OBD           | 1                  | 1240                  |                           | N/A           | N/A            |               |                    |                       |                           |               |               |
|             | AHU 2                      | OBD           | 1                  | 490                   | _                         | N/A           | N/A            |               |                    |                       |                           |               |               |
|             | AHU 3                      | OBD           | 1                  | 490                   | _                         | N/A           | N/A            |               |                    |                       |                           |               |               |
|             | INTERNAL CORRIDOR          | SAG 07        | 2                  | 245                   | 375 X 200                 | Europair      | DD + OBD       |               |                    |                       |                           |               |               |
|             | LEVEL 00 - A/C ROOM 1      | SAG 06        | 2                  | 220                   | 375 X 200                 | Europair      | DD + OBD       |               |                    |                       |                           |               |               |
|             | SOUTH STAIRWELL            | SAG 02        | 1                  | 130                   | 250 X 150                 | Europair      | DD + OBD       |               |                    |                       |                           |               |               |
|             | NORTH STAIRWELL            | SAG 05        | 1                  | 210                   | 300 x 250                 | Europair      | DD + OBD       |               |                    |                       |                           |               |               |
|             | LEVEL 00 SERVICE FLOOR     | SAG 04        | 2                  | 195                   | 300 x 250                 | Europair      | DD + OBD       |               |                    |                       |                           |               |               |
|             | NORTH-EAST CORNER ROOM     | SAG 01        | 1                  | 105                   | 300 x 300                 | Europair      | FG 15° + OBD   |               |                    |                       |                           |               |               |