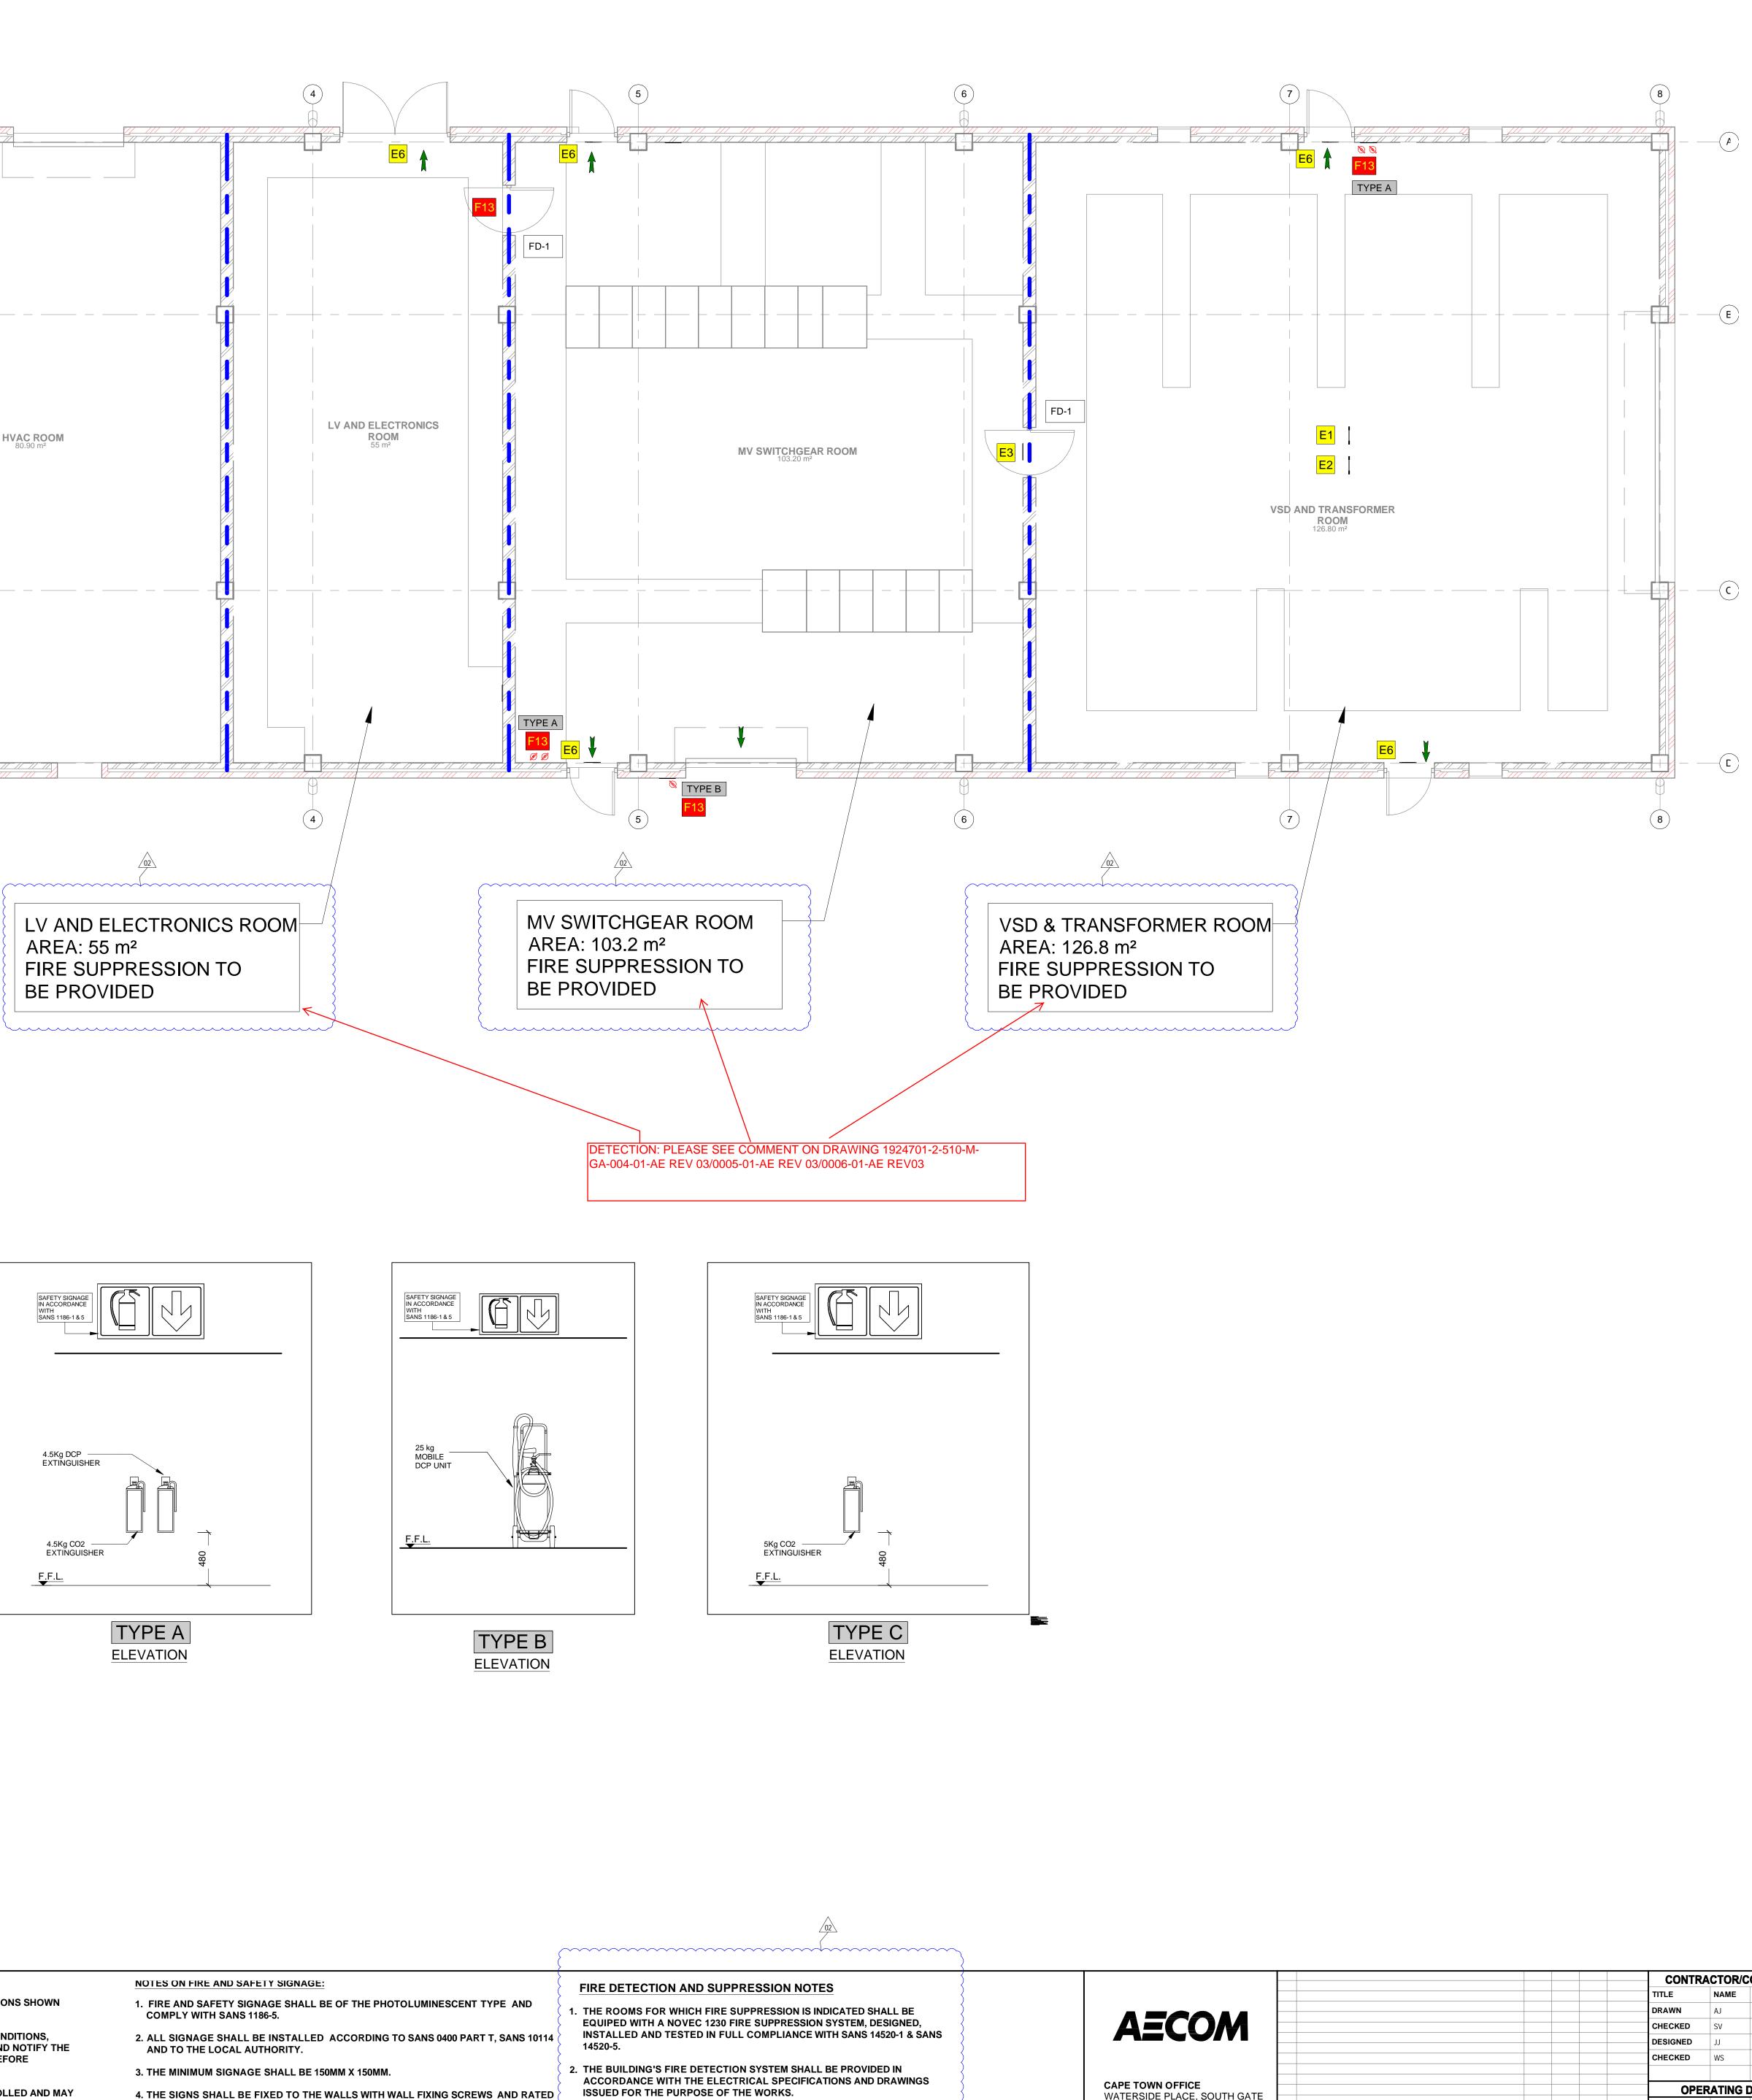

1

CONSTRUCTION.

2. THE CONTRACTOR SHALL VERIFY ALL CONDITIONS,

DIMENSIONS AND LEVELS ON THE SITE AND NOTIFY THE NEC SUPERVISOR OF ANY VARIATIONS BEFORE

3

|              |                                         |             |                            |                                 |                  |          | DESIGN DATA |                |                             |        |            |                        |        |      |         |        |                      |                     |                 |  |  |
|--------------|-----------------------------------------|-------------|----------------------------|---------------------------------|------------------|----------|-------------|----------------|-----------------------------|--------|------------|------------------------|--------|------|---------|--------|----------------------|---------------------|-----------------|--|--|
| REF. NO. DES | REF. NO.                                | DESCRIPTION | DESCRIPTION                | LOCATION / QUANTITY AREA SERVED |                  | PC       | OWER FROM   | Electric Me    | otors each                  |        |            | TP (Pa) Ext. to AHU or |        |      | COOLING |        | 1                    |                     | -               |  |  |
|              |                                         |             |                            |                                 | 1                |          |             | Mass each (kg) | Total for AHU or Fans (L/s) | Fans   | Water Flow | Cooling Coil           | Air Oı |      |         | Off °C | Return Air OBD (L/s) | Fresh Air OBD (L/s) | Floor Area (m2) |  |  |
|              |                                         |             |                            |                                 | Others           | Load     | Phase       |                |                             |        | (L/s)      | (kW)                   | DB     | WB   | DB      | WB     |                      |                     |                 |  |  |
|              | System 1 - Electrical Equipment Cooling |             |                            |                                 |                  |          |             |                |                             |        |            |                        |        |      |         |        |                      |                     |                 |  |  |
|              |                                         |             |                            |                                 |                  |          |             |                |                             |        |            |                        |        |      |         |        |                      |                     |                 |  |  |
| AHU 01       | EAST WING SUPPLY                        | 1           | RELAY ROOM                 | ACP-L1-01                       | SITE ELECTRICIAN | 2.00 kW  | 3           | 250            | 1745                        | T.B.C. | 1.0        | 21.7                   | 30.2   | 19.3 | 13.7    | 13.2   | 505                  | 1240                | 38              |  |  |
|              | (Initial Installation)                  |             | METERING ROOM              |                                 |                  |          |             |                |                             |        |            |                        |        |      |         |        |                      |                     | 38              |  |  |
|              |                                         |             | SCADA ROOM                 |                                 |                  |          |             |                |                             |        |            |                        |        |      |         |        |                      |                     | 38              |  |  |
|              |                                         |             | LV ROOM                    |                                 |                  |          |             |                |                             |        |            |                        |        |      |         |        |                      |                     | 38              |  |  |
| 41111.00     | WEST WING SUPPLY A                      |             | MV SWITCHGEAR ROOM - SOUTH | ACP-L1-01                       | SITE ELECTRICIAN | 4.00 kW  | 0           | 000            | 2400                        | T.B.C. | 3.0        | 68.2                   | 20.0   | 10.2 | 40.7    | 40.0   | 2000                 | 400                 | 172             |  |  |
| AHU 02       | (Initial Installation)                  | 1           | MV SWITCHGEAR ROOM - SOUTH | ACP-L1-01                       | SITE ELECTRICIAN | 4.00 KVV | 3           | 600            | 3180                        | 1.B.C. | 3.0        | 00.2                   | 30.2   | 19.3 | 13.7    | 13.2   | 2690                 | 490                 |                 |  |  |
|              |                                         |             |                            |                                 |                  |          |             |                |                             |        |            |                        |        |      |         |        |                      |                     |                 |  |  |
| AHU 03       | WEST WING SUPPLY B                      | 1           | MV SWITCHGEAR ROOM - NORTH | ACP-L1-01                       | SITE ELECTRICIAN | 4.00 kW  | 3           | 600            | 3180                        | T.B.C. | 3.0        | 68.2                   | 30.5   | 19.7 | 13.6    | 13.1   | 2690                 | 490                 | 172             |  |  |
|              | (Initial Installation)                  |             |                            |                                 |                  |          |             |                |                             |        |            |                        |        |      |         |        |                      |                     |                 |  |  |
|              |                                         |             |                            |                                 |                  |          |             |                |                             |        |            |                        |        |      |         |        |                      |                     |                 |  |  |
| FCU 01       | WEST WING SUPPLY C                      | T.B.C       | MV SWITCHGEAR ROOM - SOUTH | ACP-L1-01                       | SITE ELECTRICIAN | 1.00 kW  | 3           | T.B.C.         | 890                         | N/A    | 0.8        | 17.5                   | 30.2   | 19.3 | 13.7    | 13.2   | 890                  | 0                   | 172             |  |  |
| FCU 02       | (Future Capacity Expansion)             | T.B.C       | MV SWITCHGEAR ROOM - NORTH | ACP-L1-01                       | SITE ELECTRICIAN | 1.00 kW  | 3           | T.B.C.         | 890                         | N/A    | 0.8        | 17.5                   | 30.2   | 19.3 | 13.7    | 13.2   | 890                  | 0                   | 172             |  |  |
|              | System 2 - Fresh Air Supply             |             |                            |                                 |                  |          |             |                |                             |        |            |                        |        |      |         |        |                      |                     | -               |  |  |
|              |                                         |             |                            |                                 |                  |          |             |                |                             |        |            |                        |        |      |         |        |                      |                     | -               |  |  |
| FAF 01       | SPIN FILTER FAN                         | 1           | AHU 1                      | ACP-L1-01                       | SITE ELECTRICIAN | 7.00 kW  | 3           | 1000           | 3985                        | T.B.C. | 0          | 0.0                    | _      | _    | _       | _      | _                    | 1240                | N/A             |  |  |
|              |                                         |             | AHU 2                      |                                 |                  |          |             |                |                             |        |            |                        |        |      |         |        | _                    | 490                 | N/A             |  |  |
|              |                                         |             | AHU 3                      |                                 |                  |          |             |                |                             |        |            |                        |        |      |         |        | _                    | 490                 | N/A             |  |  |
|              |                                         |             | AC PLANTROOM               |                                 |                  |          |             |                |                             |        |            |                        |        |      |         |        | _                    | 490                 | 78              |  |  |
|              |                                         |             | INTERNAL CORRIDOR          |                                 |                  |          |             |                |                             |        |            |                        |        |      |         |        | _                    | 440                 | 155             |  |  |
|              |                                         |             | SOUTH STAIRWELL            |                                 |                  |          |             |                |                             |        |            |                        |        |      |         |        | _                    | 130                 | 70              |  |  |
|              |                                         |             | NORTH STAIRWELL            |                                 |                  |          |             |                |                             |        |            |                        |        |      |         |        | _                    | 210                 | 28              |  |  |
|              |                                         |             | LEVEL 00 SERVICE FLOOR     |                                 |                  |          |             |                |                             |        |            |                        |        |      |         |        | _                    | 390                 | 727             |  |  |
|              |                                         |             | NORTH EAST CORNER ROOM     |                                 |                  |          |             |                |                             |        |            |                        |        |      |         |        | _                    | 105                 | 27              |  |  |
|              | Chiller Units                           |             |                            |                                 |                  |          |             |                |                             |        |            |                        |        |      |         |        |                      |                     |                 |  |  |
|              |                                         |             |                            |                                 |                  |          |             |                |                             |        |            |                        |        |      |         |        |                      |                     |                 |  |  |
| ACC 01       | AIR COOLED CHILLER                      | 1           | ALL AHU's                  | ACP-L2-01                       | SITE ELECTRICIAN | 62.2 kW  | 3           | 2000           | _                           | _      | 8.6        | 194                    |        | _    | _       |        |                      |                     |                 |  |  |
| ACC 02       | AIR COOLED CHILLER                      | 1           | ALL AHU's                  | ACP-L2-01                       | SITE ELECTRICIAN | 33.8 kW  | 3           | 1050           | _                           | _      | 4.6        | 105                    |        | —    | -       | _      |                      |                     |                 |  |  |

|             | DIFFUSER SCHEDULE          |               |                    |                       |                           |               |                |               |                    |                       |                           |               |               |
|-------------|----------------------------|---------------|--------------------|-----------------------|---------------------------|---------------|----------------|---------------|--------------------|-----------------------|---------------------------|---------------|---------------|
| SUPPLY FROM | AREA SERVED                | REFERENCE NO. | SUPPLY GRILLE QTY. | FLOW PER GRILLE (L/s) | GRILLE DIMENSIONS (L x W) | GRILLE - MAKE | GRILLE - MODEL | REFERENCE NO. | RETURN GRILLE QTY. | FLOW PER GRILLE (L/s) | GRILLE DIMENSIONS (L x W) | GRILLE - MAKE | GRILLE - MODE |
| AHU 01      | RELAY ROOM                 | SAG 03        | 2                  | 140                   | 250 x 150                 | Europair      | DD + OBD       | N/A           | -                  | 0                     | _                         | —             | —             |
|             | METERING ROOM              | SAG 03        | 2                  | 140                   | 250 x 150                 | Europair      | DD + OBD       | N/A           | _                  | 0                     | _                         | _             | —             |
|             | SCADA ROOM                 | SAG 04        | 2                  | 195                   | 300 X 250                 | Europair      | DD + OBD       | RAG 01        | 1                  | 110                   | 250 x 200                 | Europair      | RA            |
|             | LV ROOM                    | SAG 08        | 3                  | 260                   | 300 x 250                 | Europair      | DD + OBD       | RAG 02        | 2                  | 395                   | 300 x 250                 | Europair      | RA            |
| AHU 02      | MV SWITCHGEAR ROOM - SOUTH | SAG 09        | 6                  | 530                   | 525 x 300                 | Europair      | DD + OBD       | RAG 03        | 5                  | 540                   | 400 x 350                 | Europair      | RA            |
| AHU 03      | MV SWITCHGEAR ROOM - NORTH | SAG 09        | 6                  | 530                   | 525 x 300                 | Europair      | DD + OBD       | RAG 03        | 5                  | 540                   | 400 x 350                 | Europair      | RA            |
| FAF 01      | AHU 1                      | OBD           | 1                  | 1240                  |                           | N/A           | N/A            |               |                    |                       |                           |               |               |
|             | AHU 2                      | OBD           | 1                  | 490                   | _                         | N/A           | N/A            |               |                    |                       |                           |               |               |
|             | AHU 3                      | OBD           | 1                  | 490                   | _                         | N/A           | N/A            |               |                    |                       |                           |               |               |
|             | INTERNAL CORRIDOR          | SAG 07        | 2                  | 245                   | 375 X 200                 | Europair      | DD + OBD       |               |                    |                       |                           |               |               |
|             | LEVEL 00 - A/C ROOM 1      | SAG 06        | 2                  | 220                   | 375 X 200                 | Europair      | DD + OBD       |               |                    |                       |                           |               |               |
|             | SOUTH STAIRWELL            | SAG 02        | 1                  | 130                   | 250 X 150                 | Europair      | DD + OBD       |               |                    |                       |                           |               |               |
|             | NORTH STAIRWELL            | SAG 05        | 1                  | 210                   | 300 x 250                 | Europair      | DD + OBD       |               |                    |                       |                           |               |               |
|             | LEVEL 00 SERVICE FLOOR     | SAG 04        | 2                  | 195                   | 300 x 250                 | Europair      | DD + OBD       |               |                    |                       |                           |               |               |
|             | NORTH-EAST CORNER ROOM     | SAG 01        | 1                  | 105                   | 300 x 300                 | Europair      | FG 15° + OBD   |               |                    |                       |                           |               |               |