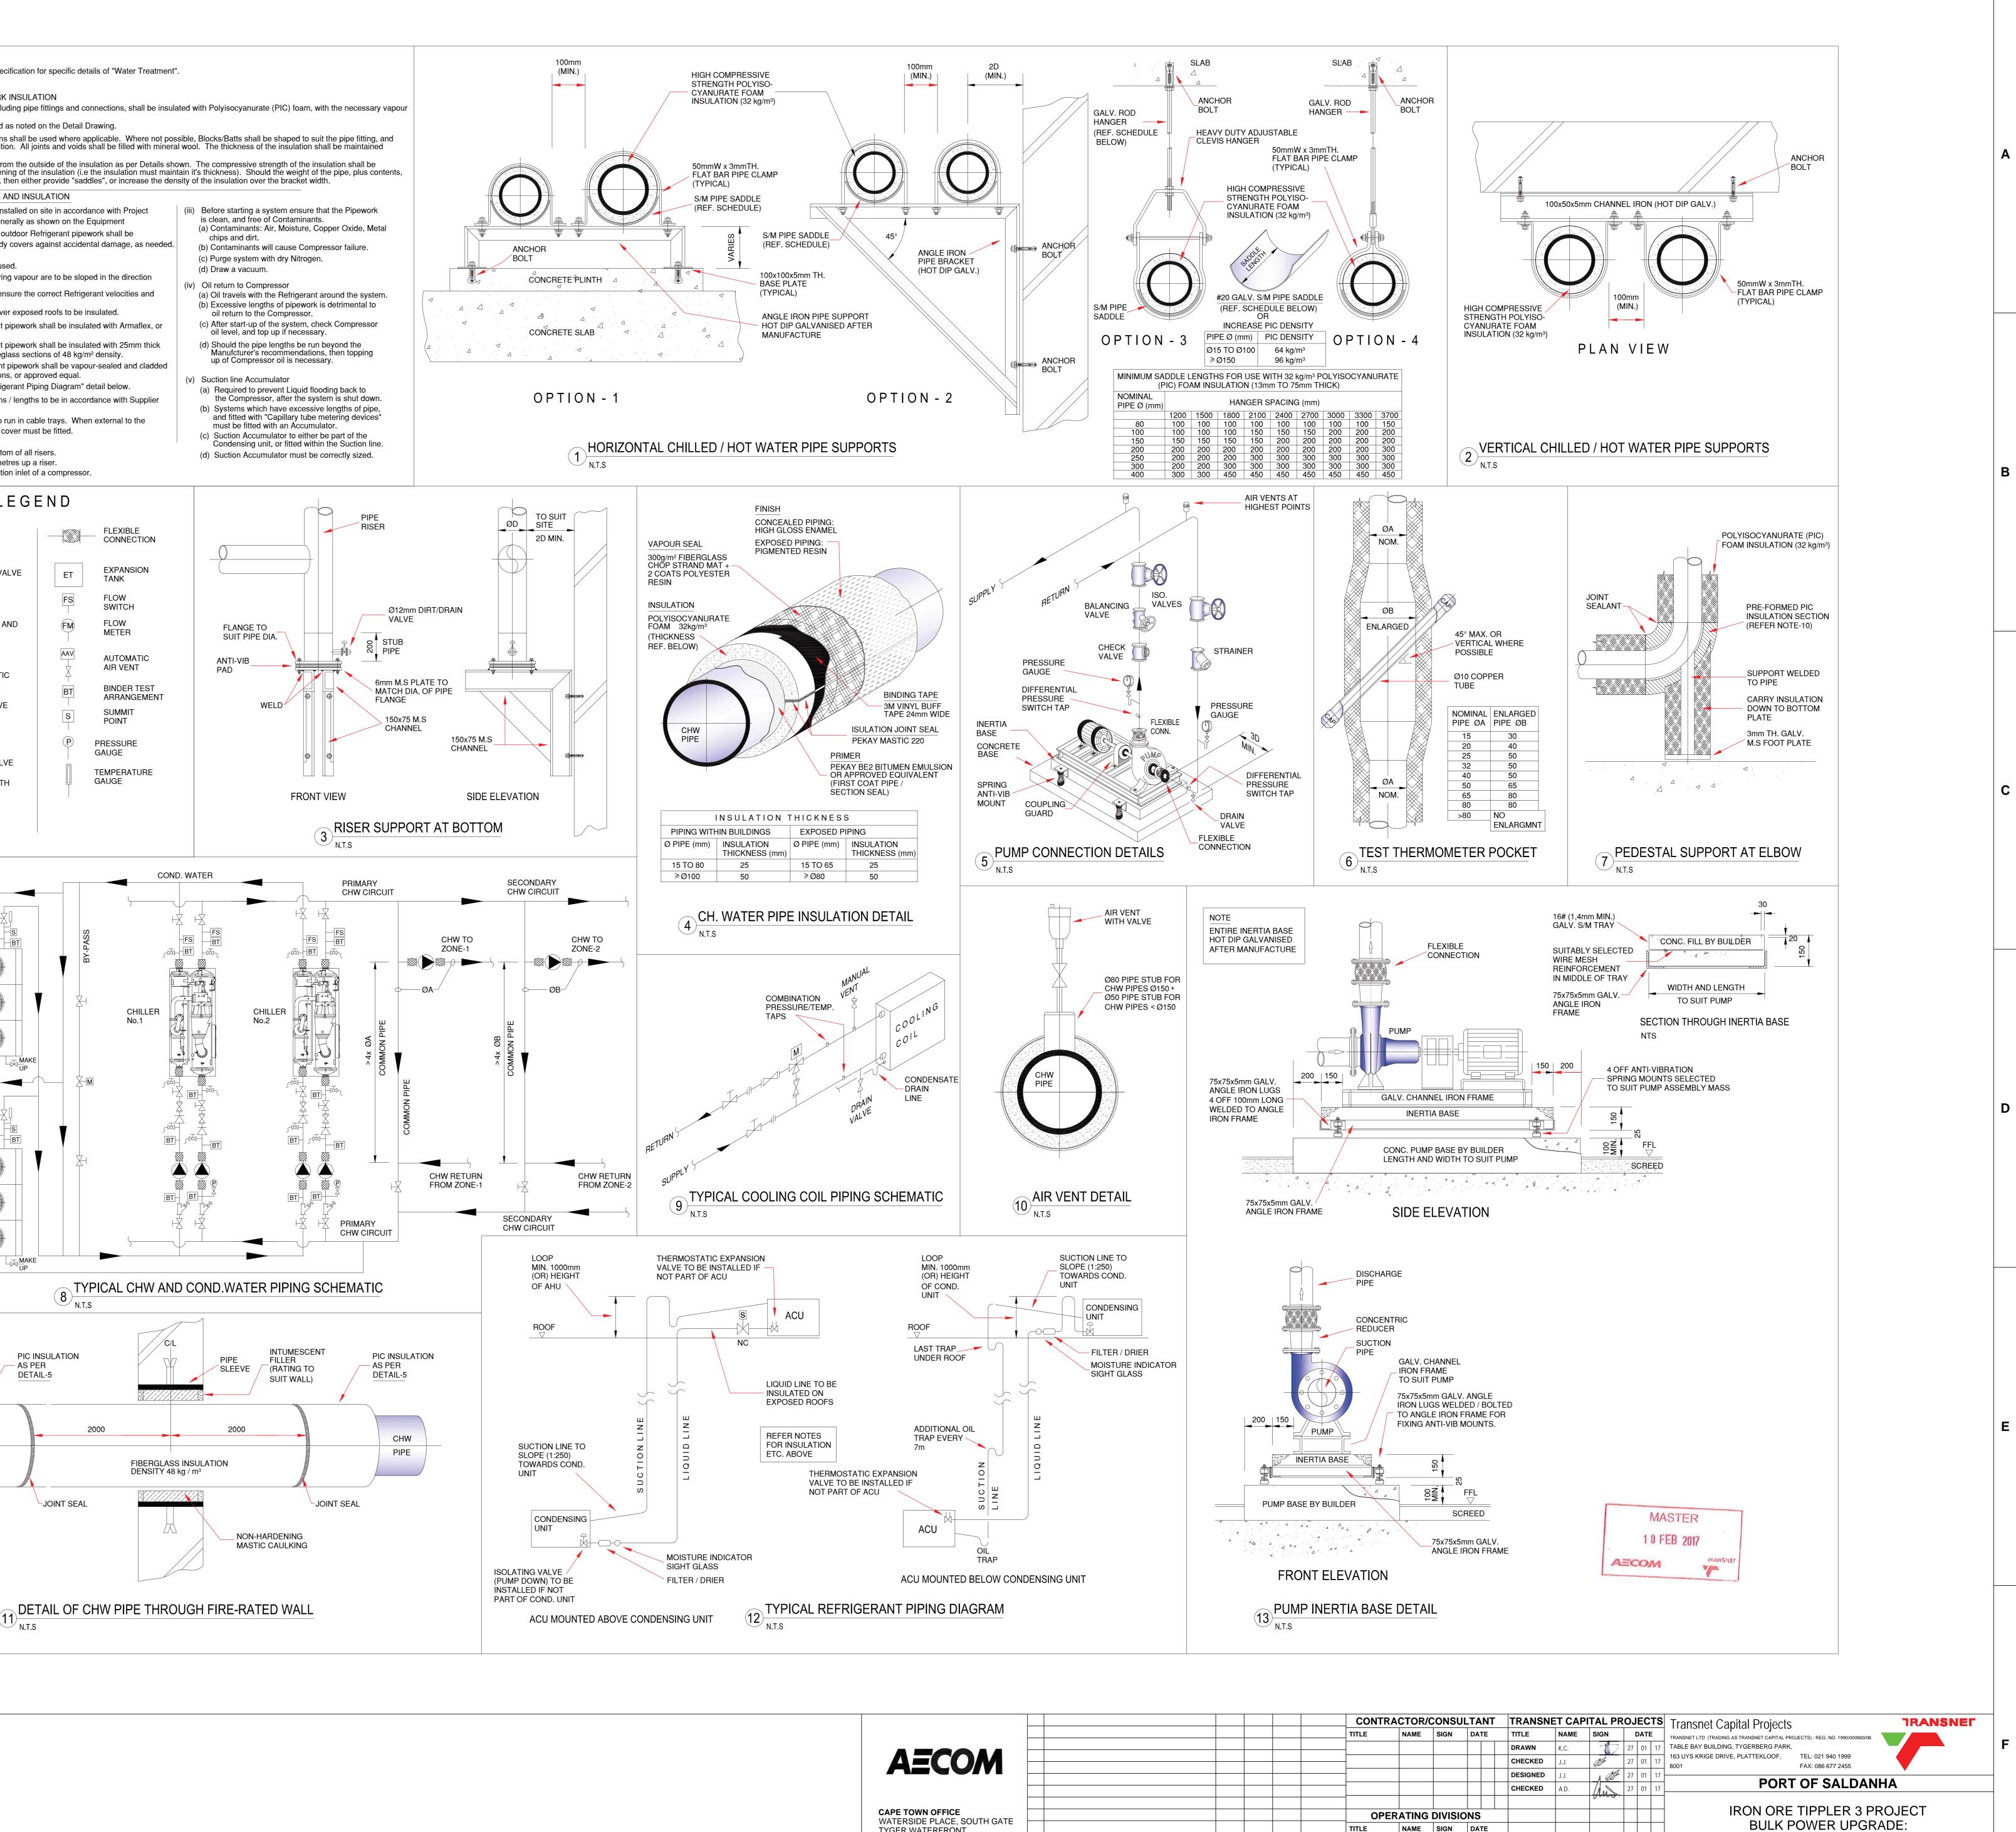

1

CONSTRUCTION.

2. THE CONTRACTOR SHALL VERIFY ALL CONDITIONS,

DIMENSIONS AND LEVELS ON THE SITE AND NOTIFY THE NEC SUPERVISOR OF ANY VARIATIONS BEFORE

3

|              |                                         |             |                            |                                 |                  |          | DESIGN DATA |                |                             |        |            |                        |        |      |         |        |                      |                     |                 |  |  |
|--------------|-----------------------------------------|-------------|----------------------------|---------------------------------|------------------|----------|-------------|----------------|-----------------------------|--------|------------|------------------------|--------|------|---------|--------|----------------------|---------------------|-----------------|--|--|
| REF. NO. DES | REF. NO.                                | DESCRIPTION | DESCRIPTION                | LOCATION / QUANTITY AREA SERVED |                  | PC       | OWER FROM   | Electric Me    | otors each                  |        |            | TP (Pa) Ext. to AHU or |        |      | COOLING |        | 1                    |                     | -               |  |  |
|              |                                         |             |                            |                                 | 1                |          |             | Mass each (kg) | Total for AHU or Fans (L/s) | Fans   | Water Flow | Cooling Coil           | Air Oı |      |         | Off °C | Return Air OBD (L/s) | Fresh Air OBD (L/s) | Floor Area (m2) |  |  |
|              |                                         |             |                            |                                 | Others           | Load     | Phase       |                |                             |        | (L/s)      | (kW)                   | DB     | WB   | DB      | WB     |                      |                     |                 |  |  |
|              | System 1 - Electrical Equipment Cooling |             |                            |                                 |                  |          |             |                |                             |        |            |                        |        |      |         |        |                      |                     |                 |  |  |
|              |                                         |             |                            |                                 |                  |          |             |                |                             |        |            |                        |        |      |         |        |                      |                     |                 |  |  |
| AHU 01       | EAST WING SUPPLY                        | 1           | RELAY ROOM                 | ACP-L1-01                       | SITE ELECTRICIAN | 2.00 kW  | 3           | 250            | 1745                        | T.B.C. | 1.0        | 21.7                   | 30.2   | 19.3 | 13.7    | 13.2   | 505                  | 1240                | 38              |  |  |
|              | (Initial Installation)                  |             | METERING ROOM              |                                 |                  |          |             |                |                             |        |            |                        |        |      |         |        |                      |                     | 38              |  |  |
|              |                                         |             | SCADA ROOM                 |                                 |                  |          |             |                |                             |        |            |                        |        |      |         |        |                      |                     | 38              |  |  |
|              |                                         |             | LV ROOM                    |                                 |                  |          |             |                |                             |        |            |                        |        |      |         |        |                      |                     | 38              |  |  |
| 41111.00     | WEST WING SUPPLY A                      |             | MV SWITCHGEAR ROOM - SOUTH | ACP-L1-01                       | SITE ELECTRICIAN | 4.00 kW  | 0           | 000            | 2400                        | T.B.C. | 3.0        | 68.2                   | 20.0   | 10.2 | 40.7    | 40.0   | 2000                 | 400                 | 172             |  |  |
| AHU 02       | (Initial Installation)                  | 1           | MV SWITCHGEAR ROOM - SOUTH | ACP-L1-01                       | SITE ELECTRICIAN | 4.00 KVV | 3           | 600            | 3180                        | 1.B.C. | 3.0        | 00.2                   | 30.2   | 19.3 | 13.7    | 13.2   | 2690                 | 490                 |                 |  |  |
|              |                                         |             |                            |                                 |                  |          |             |                |                             |        |            |                        |        |      |         |        |                      |                     |                 |  |  |
| AHU 03       | WEST WING SUPPLY B                      | 1           | MV SWITCHGEAR ROOM - NORTH | ACP-L1-01                       | SITE ELECTRICIAN | 4.00 kW  | 3           | 600            | 3180                        | T.B.C. | 3.0        | 68.2                   | 30.5   | 19.7 | 13.6    | 13.1   | 2690                 | 490                 | 172             |  |  |
|              | (Initial Installation)                  |             |                            |                                 |                  |          |             |                |                             |        |            |                        |        |      |         |        |                      |                     |                 |  |  |
|              |                                         |             |                            |                                 |                  |          |             |                |                             |        |            |                        |        |      |         |        |                      |                     |                 |  |  |
| FCU 01       | WEST WING SUPPLY C                      | T.B.C       | MV SWITCHGEAR ROOM - SOUTH | ACP-L1-01                       | SITE ELECTRICIAN | 1.00 kW  | 3           | T.B.C.         | 890                         | N/A    | 0.8        | 17.5                   | 30.2   | 19.3 | 13.7    | 13.2   | 890                  | 0                   | 172             |  |  |
| FCU 02       | (Future Capacity Expansion)             | T.B.C       | MV SWITCHGEAR ROOM - NORTH | ACP-L1-01                       | SITE ELECTRICIAN | 1.00 kW  | 3           | T.B.C.         | 890                         | N/A    | 0.8        | 17.5                   | 30.2   | 19.3 | 13.7    | 13.2   | 890                  | 0                   | 172             |  |  |
|              | System 2 - Fresh Air Supply             |             |                            |                                 |                  |          |             |                |                             |        |            |                        |        |      |         |        |                      |                     | -               |  |  |
|              |                                         |             |                            |                                 |                  |          |             |                |                             |        |            |                        |        |      |         |        |                      |                     | -               |  |  |
| FAF 01       | SPIN FILTER FAN                         | 1           | AHU 1                      | ACP-L1-01                       | SITE ELECTRICIAN | 7.00 kW  | 3           | 1000           | 3985                        | T.B.C. | 0          | 0.0                    | _      | _    | _       | _      | _                    | 1240                | N/A             |  |  |
|              |                                         |             | AHU 2                      |                                 |                  |          |             |                |                             |        |            |                        |        |      |         |        | _                    | 490                 | N/A             |  |  |
|              |                                         |             | AHU 3                      |                                 |                  |          |             |                |                             |        |            |                        |        |      |         |        | _                    | 490                 | N/A             |  |  |
|              |                                         |             | AC PLANTROOM               |                                 |                  |          |             |                |                             |        |            |                        |        |      |         |        | _                    | 490                 | 78              |  |  |
|              |                                         |             | INTERNAL CORRIDOR          |                                 |                  |          |             |                |                             |        |            |                        |        |      |         |        | _                    | 440                 | 155             |  |  |
|              |                                         |             | SOUTH STAIRWELL            |                                 |                  |          |             |                |                             |        |            |                        |        |      |         |        | _                    | 130                 | 70              |  |  |
|              |                                         |             | NORTH STAIRWELL            |                                 |                  |          |             |                |                             |        |            |                        |        |      |         |        | _                    | 210                 | 28              |  |  |
|              |                                         |             | LEVEL 00 SERVICE FLOOR     |                                 |                  |          |             |                |                             |        |            |                        |        |      |         |        | _                    | 390                 | 727             |  |  |
|              |                                         |             | NORTH EAST CORNER ROOM     |                                 |                  |          |             |                |                             |        |            |                        |        |      |         |        | _                    | 105                 | 27              |  |  |
|              | Chiller Units                           |             |                            |                                 |                  |          |             |                |                             |        |            |                        |        |      |         |        |                      |                     |                 |  |  |
|              |                                         |             |                            |                                 |                  |          |             |                |                             |        |            |                        |        |      |         |        |                      |                     |                 |  |  |
| ACC 01       | AIR COOLED CHILLER                      | 1           | ALL AHU's                  | ACP-L2-01                       | SITE ELECTRICIAN | 62.2 kW  | 3           | 2000           | _                           | _      | 8.6        | 194                    |        | _    | _       |        |                      |                     |                 |  |  |
| ACC 02       | AIR COOLED CHILLER                      | 1           | ALL AHU's                  | ACP-L2-01                       | SITE ELECTRICIAN | 33.8 kW  | 3           | 1050           | _                           | _      | 4.6        | 105                    |        | —    | -       | _      |                      |                     |                 |  |  |

|             | DIFFUSER SCHEDULE          |               |                    |                       |                           |               |                |               |                    |                       |                           |               |               |
|-------------|----------------------------|---------------|--------------------|-----------------------|---------------------------|---------------|----------------|---------------|--------------------|-----------------------|---------------------------|---------------|---------------|
| SUPPLY FROM | AREA SERVED                | REFERENCE NO. | SUPPLY GRILLE QTY. | FLOW PER GRILLE (L/s) | GRILLE DIMENSIONS (L x W) | GRILLE - MAKE | GRILLE - MODEL | REFERENCE NO. | RETURN GRILLE QTY. | FLOW PER GRILLE (L/s) | GRILLE DIMENSIONS (L x W) | GRILLE - MAKE | GRILLE - MODE |
| AHU 01      | RELAY ROOM                 | SAG 03        | 2                  | 140                   | 250 x 150                 | Europair      | DD + OBD       | N/A           | -                  | 0                     | _                         | —             | —             |
|             | METERING ROOM              | SAG 03        | 2                  | 140                   | 250 x 150                 | Europair      | DD + OBD       | N/A           | _                  | 0                     | _                         | _             | —             |
|             | SCADA ROOM                 | SAG 04        | 2                  | 195                   | 300 X 250                 | Europair      | DD + OBD       | RAG 01        | 1                  | 110                   | 250 x 200                 | Europair      | RA            |
|             | LV ROOM                    | SAG 08        | 3                  | 260                   | 300 x 250                 | Europair      | DD + OBD       | RAG 02        | 2                  | 395                   | 300 x 250                 | Europair      | RA            |
| AHU 02      | MV SWITCHGEAR ROOM - SOUTH | SAG 09        | 6                  | 530                   | 525 x 300                 | Europair      | DD + OBD       | RAG 03        | 5                  | 540                   | 400 x 350                 | Europair      | RA            |
| AHU 03      | MV SWITCHGEAR ROOM - NORTH | SAG 09        | 6                  | 530                   | 525 x 300                 | Europair      | DD + OBD       | RAG 03        | 5                  | 540                   | 400 x 350                 | Europair      | RA            |
| FAF 01      | AHU 1                      | OBD           | 1                  | 1240                  |                           | N/A           | N/A            |               |                    |                       |                           |               |               |
|             | AHU 2                      | OBD           | 1                  | 490                   | _                         | N/A           | N/A            |               |                    |                       |                           |               |               |
|             | AHU 3                      | OBD           | 1                  | 490                   | _                         | N/A           | N/A            |               |                    |                       |                           |               |               |
|             | INTERNAL CORRIDOR          | SAG 07        | 2                  | 245                   | 375 X 200                 | Europair      | DD + OBD       |               |                    |                       |                           |               |               |
|             | LEVEL 00 - A/C ROOM 1      | SAG 06        | 2                  | 220                   | 375 X 200                 | Europair      | DD + OBD       |               |                    |                       |                           |               |               |
|             | SOUTH STAIRWELL            | SAG 02        | 1                  | 130                   | 250 X 150                 | Europair      | DD + OBD       |               |                    |                       |                           |               |               |
|             | NORTH STAIRWELL            | SAG 05        | 1                  | 210                   | 300 x 250                 | Europair      | DD + OBD       |               |                    |                       |                           |               |               |
|             | LEVEL 00 SERVICE FLOOR     | SAG 04        | 2                  | 195                   | 300 x 250                 | Europair      | DD + OBD       |               |                    |                       |                           |               |               |
|             | NORTH-EAST CORNER ROOM     | SAG 01        | 1                  | 105                   | 300 x 300                 | Europair      | FG 15° + OBD   |               |                    |                       |                           |               |               |