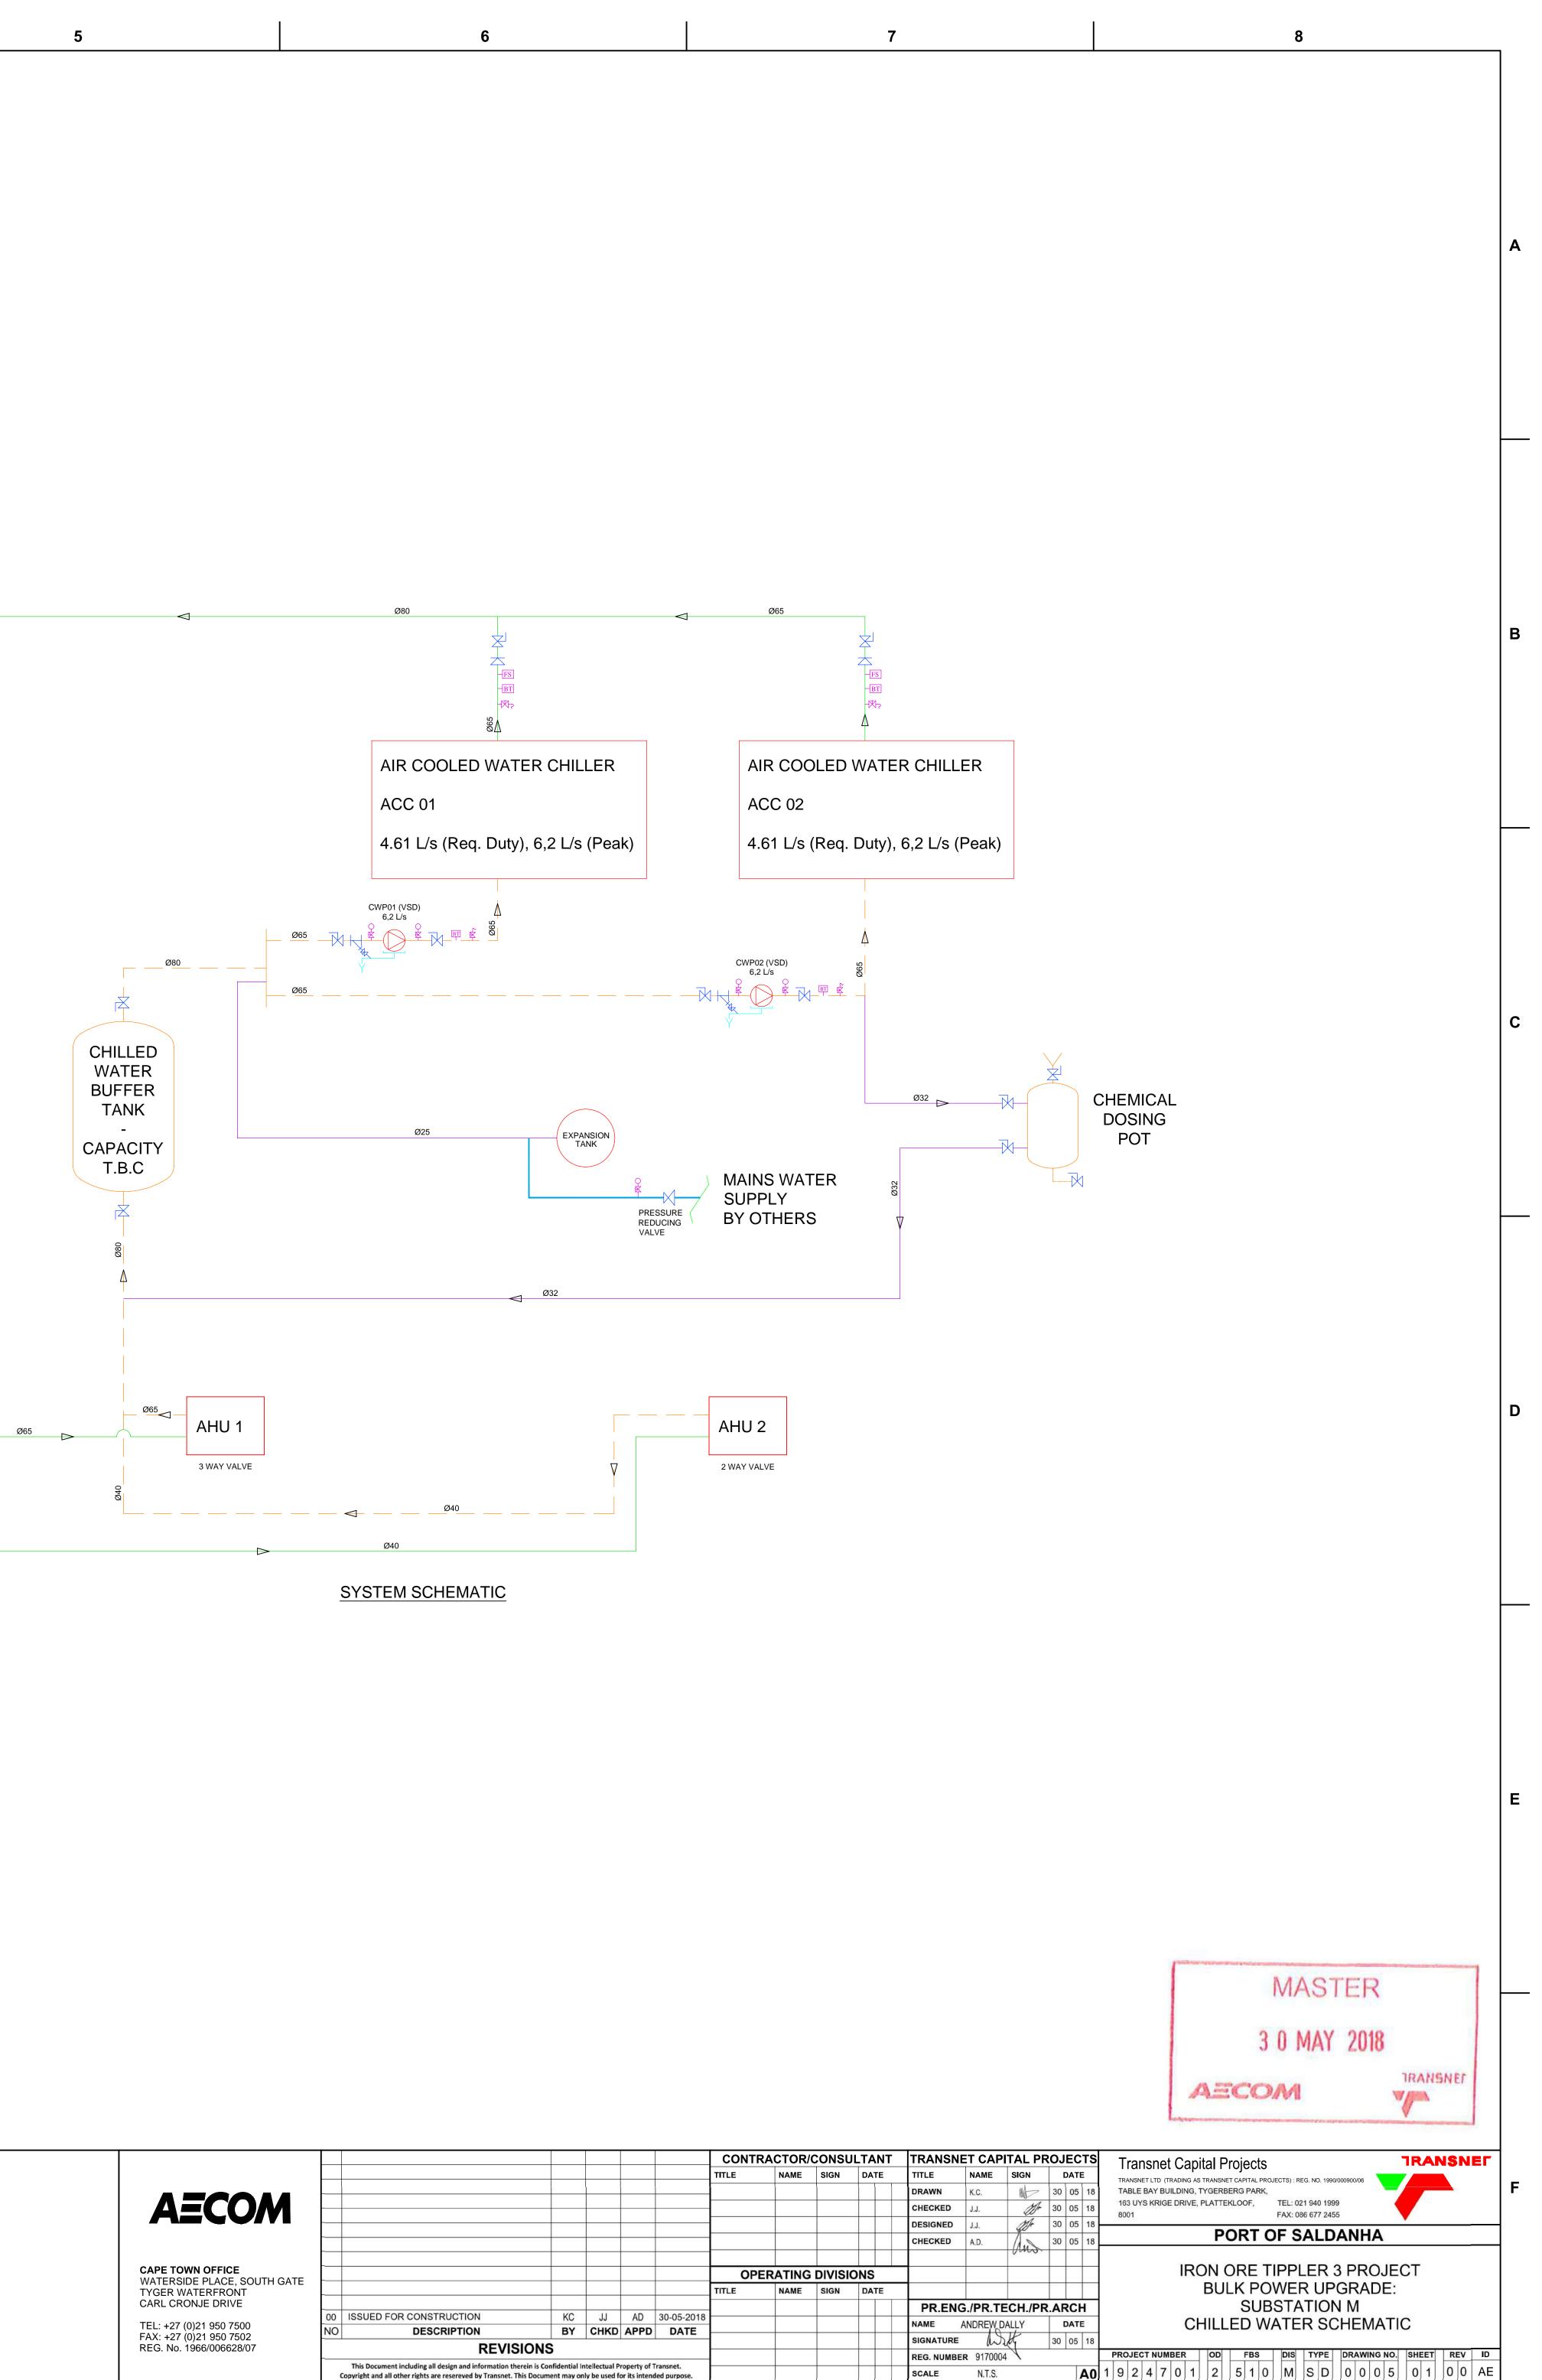

| 24701-2-510-M-GA-0027-01 | HVAC GENERAL ARRANGEMENT - LEVEL 01 |
|--------------------------|-------------------------------------|
| 24701-2-510-M-GA-0028-01 | HVAC GENERAL ARRANGEMENT - LEVEL 02 |
| 24701-2-510-M-SD-0005-01 | CHILLED WATER SCHEMATIC             |
| 24701-2-510-M-SE-0004-01 | HVAC SECTION LAYOUT                 |
| DRAWING NO.              | REFERENCE                           |
|                          | REFERENCE DRAWINGS                  |

1

CONSTRUCTION.

2. THE CONTRACTOR SHALL VERIFY ALL CONDITIONS,

DIMENSIONS AND LEVELS ON THE SITE AND NOTIFY THE NEC SUPERVISOR OF ANY VARIATIONS BEFORE

3

|              |                                         |             |                            |                                 |                  |          | DESIGN DATA |                |                             |        |            |                        |        |      |         |        |                      |                     |                 |  |  |
|--------------|-----------------------------------------|-------------|----------------------------|---------------------------------|------------------|----------|-------------|----------------|-----------------------------|--------|------------|------------------------|--------|------|---------|--------|----------------------|---------------------|-----------------|--|--|
| REF. NO. DES | REF. NO.                                | DESCRIPTION | DESCRIPTION                | LOCATION / QUANTITY AREA SERVED |                  | PC       | OWER FROM   | Electric Me    | otors each                  |        |            | TP (Pa) Ext. to AHU or |        |      | COOLING |        | 1                    |                     | -               |  |  |
|              |                                         |             |                            |                                 | 1                |          |             | Mass each (kg) | Total for AHU or Fans (L/s) | Fans   | Water Flow | Cooling Coil           | Air Oı |      |         | Off °C | Return Air OBD (L/s) | Fresh Air OBD (L/s) | Floor Area (m2) |  |  |
|              |                                         |             |                            |                                 | Others           | Load     | Phase       |                |                             |        | (L/s)      | (kW)                   | DB     | WB   | DB      | WB     |                      |                     |                 |  |  |
|              | System 1 - Electrical Equipment Cooling |             |                            |                                 |                  |          |             |                |                             |        |            |                        |        |      |         |        |                      |                     |                 |  |  |
|              |                                         |             |                            |                                 |                  |          |             |                |                             |        |            |                        |        |      |         |        |                      |                     |                 |  |  |
| AHU 01       | EAST WING SUPPLY                        | 1           | RELAY ROOM                 | ACP-L1-01                       | SITE ELECTRICIAN | 2.00 kW  | 3           | 250            | 1745                        | T.B.C. | 1.0        | 21.7                   | 30.2   | 19.3 | 13.7    | 13.2   | 505                  | 1240                | 38              |  |  |
|              | (Initial Installation)                  |             | METERING ROOM              |                                 |                  |          |             |                |                             |        |            |                        |        |      |         |        |                      |                     | 38              |  |  |
|              |                                         |             | SCADA ROOM                 |                                 |                  |          |             |                |                             |        |            |                        |        |      |         |        |                      |                     | 38              |  |  |
|              |                                         |             | LV ROOM                    |                                 |                  |          |             |                |                             |        |            |                        |        |      |         |        |                      |                     | 38              |  |  |
| 41111.00     | WEST WING SUPPLY A                      |             | MV SWITCHGEAR ROOM - SOUTH | ACP-L1-01                       | SITE ELECTRICIAN | 4.00 kW  | 0           | 000            | 2400                        | T.B.C. | 3.0        | 68.2                   | 20.0   | 10.2 | 40.7    | 40.0   | 2000                 | 400                 | 172             |  |  |
| AHU 02       | (Initial Installation)                  | 1           | MV SWITCHGEAR ROOM - SOUTH | ACP-L1-01                       | SITE ELECTRICIAN | 4.00 KVV | 3           | 600            | 3180                        | 1.B.C. | 3.0        | 00.2                   | 30.2   | 19.3 | 13.7    | 13.2   | 2690                 | 490                 |                 |  |  |
|              |                                         |             |                            |                                 |                  |          |             |                |                             |        |            |                        |        |      |         |        |                      |                     |                 |  |  |
| AHU 03       | WEST WING SUPPLY B                      | 1           | MV SWITCHGEAR ROOM - NORTH | ACP-L1-01                       | SITE ELECTRICIAN | 4.00 kW  | 3           | 600            | 3180                        | T.B.C. | 3.0        | 68.2                   | 30.5   | 19.7 | 13.6    | 13.1   | 2690                 | 490                 | 172             |  |  |
|              | (Initial Installation)                  |             |                            |                                 |                  |          |             |                |                             |        |            |                        |        |      |         |        |                      |                     |                 |  |  |
|              |                                         |             |                            |                                 |                  |          |             |                |                             |        |            |                        |        |      |         |        |                      |                     |                 |  |  |
| FCU 01       | WEST WING SUPPLY C                      | T.B.C       | MV SWITCHGEAR ROOM - SOUTH | ACP-L1-01                       | SITE ELECTRICIAN | 1.00 kW  | 3           | T.B.C.         | 890                         | N/A    | 0.8        | 17.5                   | 30.2   | 19.3 | 13.7    | 13.2   | 890                  | 0                   | 172             |  |  |
| FCU 02       | (Future Capacity Expansion)             | T.B.C       | MV SWITCHGEAR ROOM - NORTH | ACP-L1-01                       | SITE ELECTRICIAN | 1.00 kW  | 3           | T.B.C.         | 890                         | N/A    | 0.8        | 17.5                   | 30.2   | 19.3 | 13.7    | 13.2   | 890                  | 0                   | 172             |  |  |
|              | System 2 - Fresh Air Supply             |             |                            |                                 |                  |          |             |                |                             |        |            |                        |        |      |         |        |                      |                     | -               |  |  |
|              |                                         |             |                            |                                 |                  |          |             |                |                             |        |            |                        |        |      |         |        |                      |                     | -               |  |  |
| FAF 01       | SPIN FILTER FAN                         | 1           | AHU 1                      | ACP-L1-01                       | SITE ELECTRICIAN | 7.00 kW  | 3           | 1000           | 3985                        | T.B.C. | 0          | 0.0                    | _      | _    | _       | _      | _                    | 1240                | N/A             |  |  |
|              |                                         |             | AHU 2                      |                                 |                  |          |             |                |                             |        |            |                        |        |      |         |        | _                    | 490                 | N/A             |  |  |
|              |                                         |             | AHU 3                      |                                 |                  |          |             |                |                             |        |            |                        |        |      |         |        | _                    | 490                 | N/A             |  |  |
|              |                                         |             | AC PLANTROOM               |                                 |                  |          |             |                |                             |        |            |                        |        |      |         |        | _                    | 490                 | 78              |  |  |
|              |                                         |             | INTERNAL CORRIDOR          |                                 |                  |          |             |                |                             |        |            |                        |        |      |         |        | _                    | 440                 | 155             |  |  |
|              |                                         |             | SOUTH STAIRWELL            |                                 |                  |          |             |                |                             |        |            |                        |        |      |         |        | _                    | 130                 | 70              |  |  |
|              |                                         |             | NORTH STAIRWELL            |                                 |                  |          |             |                |                             |        |            |                        |        |      |         |        | _                    | 210                 | 28              |  |  |
|              |                                         |             | LEVEL 00 SERVICE FLOOR     |                                 |                  |          |             |                |                             |        |            |                        |        |      |         |        | _                    | 390                 | 727             |  |  |
|              |                                         |             | NORTH EAST CORNER ROOM     |                                 |                  |          |             |                |                             |        |            |                        |        |      |         |        | _                    | 105                 | 27              |  |  |
|              | Chiller Units                           |             |                            |                                 |                  |          |             |                |                             |        |            |                        |        |      |         |        |                      |                     |                 |  |  |
|              |                                         |             |                            |                                 |                  |          |             |                |                             |        |            |                        |        |      |         |        |                      |                     |                 |  |  |
| ACC 01       | AIR COOLED CHILLER                      | 1           | ALL AHU's                  | ACP-L2-01                       | SITE ELECTRICIAN | 62.2 kW  | 3           | 2000           | _                           | _      | 8.6        | 194                    |        | _    | _       |        |                      |                     |                 |  |  |
| ACC 02       | AIR COOLED CHILLER                      | 1           | ALL AHU's                  | ACP-L2-01                       | SITE ELECTRICIAN | 33.8 kW  | 3           | 1050           | _                           | _      | 4.6        | 105                    |        | —    | -       | _      |                      |                     |                 |  |  |