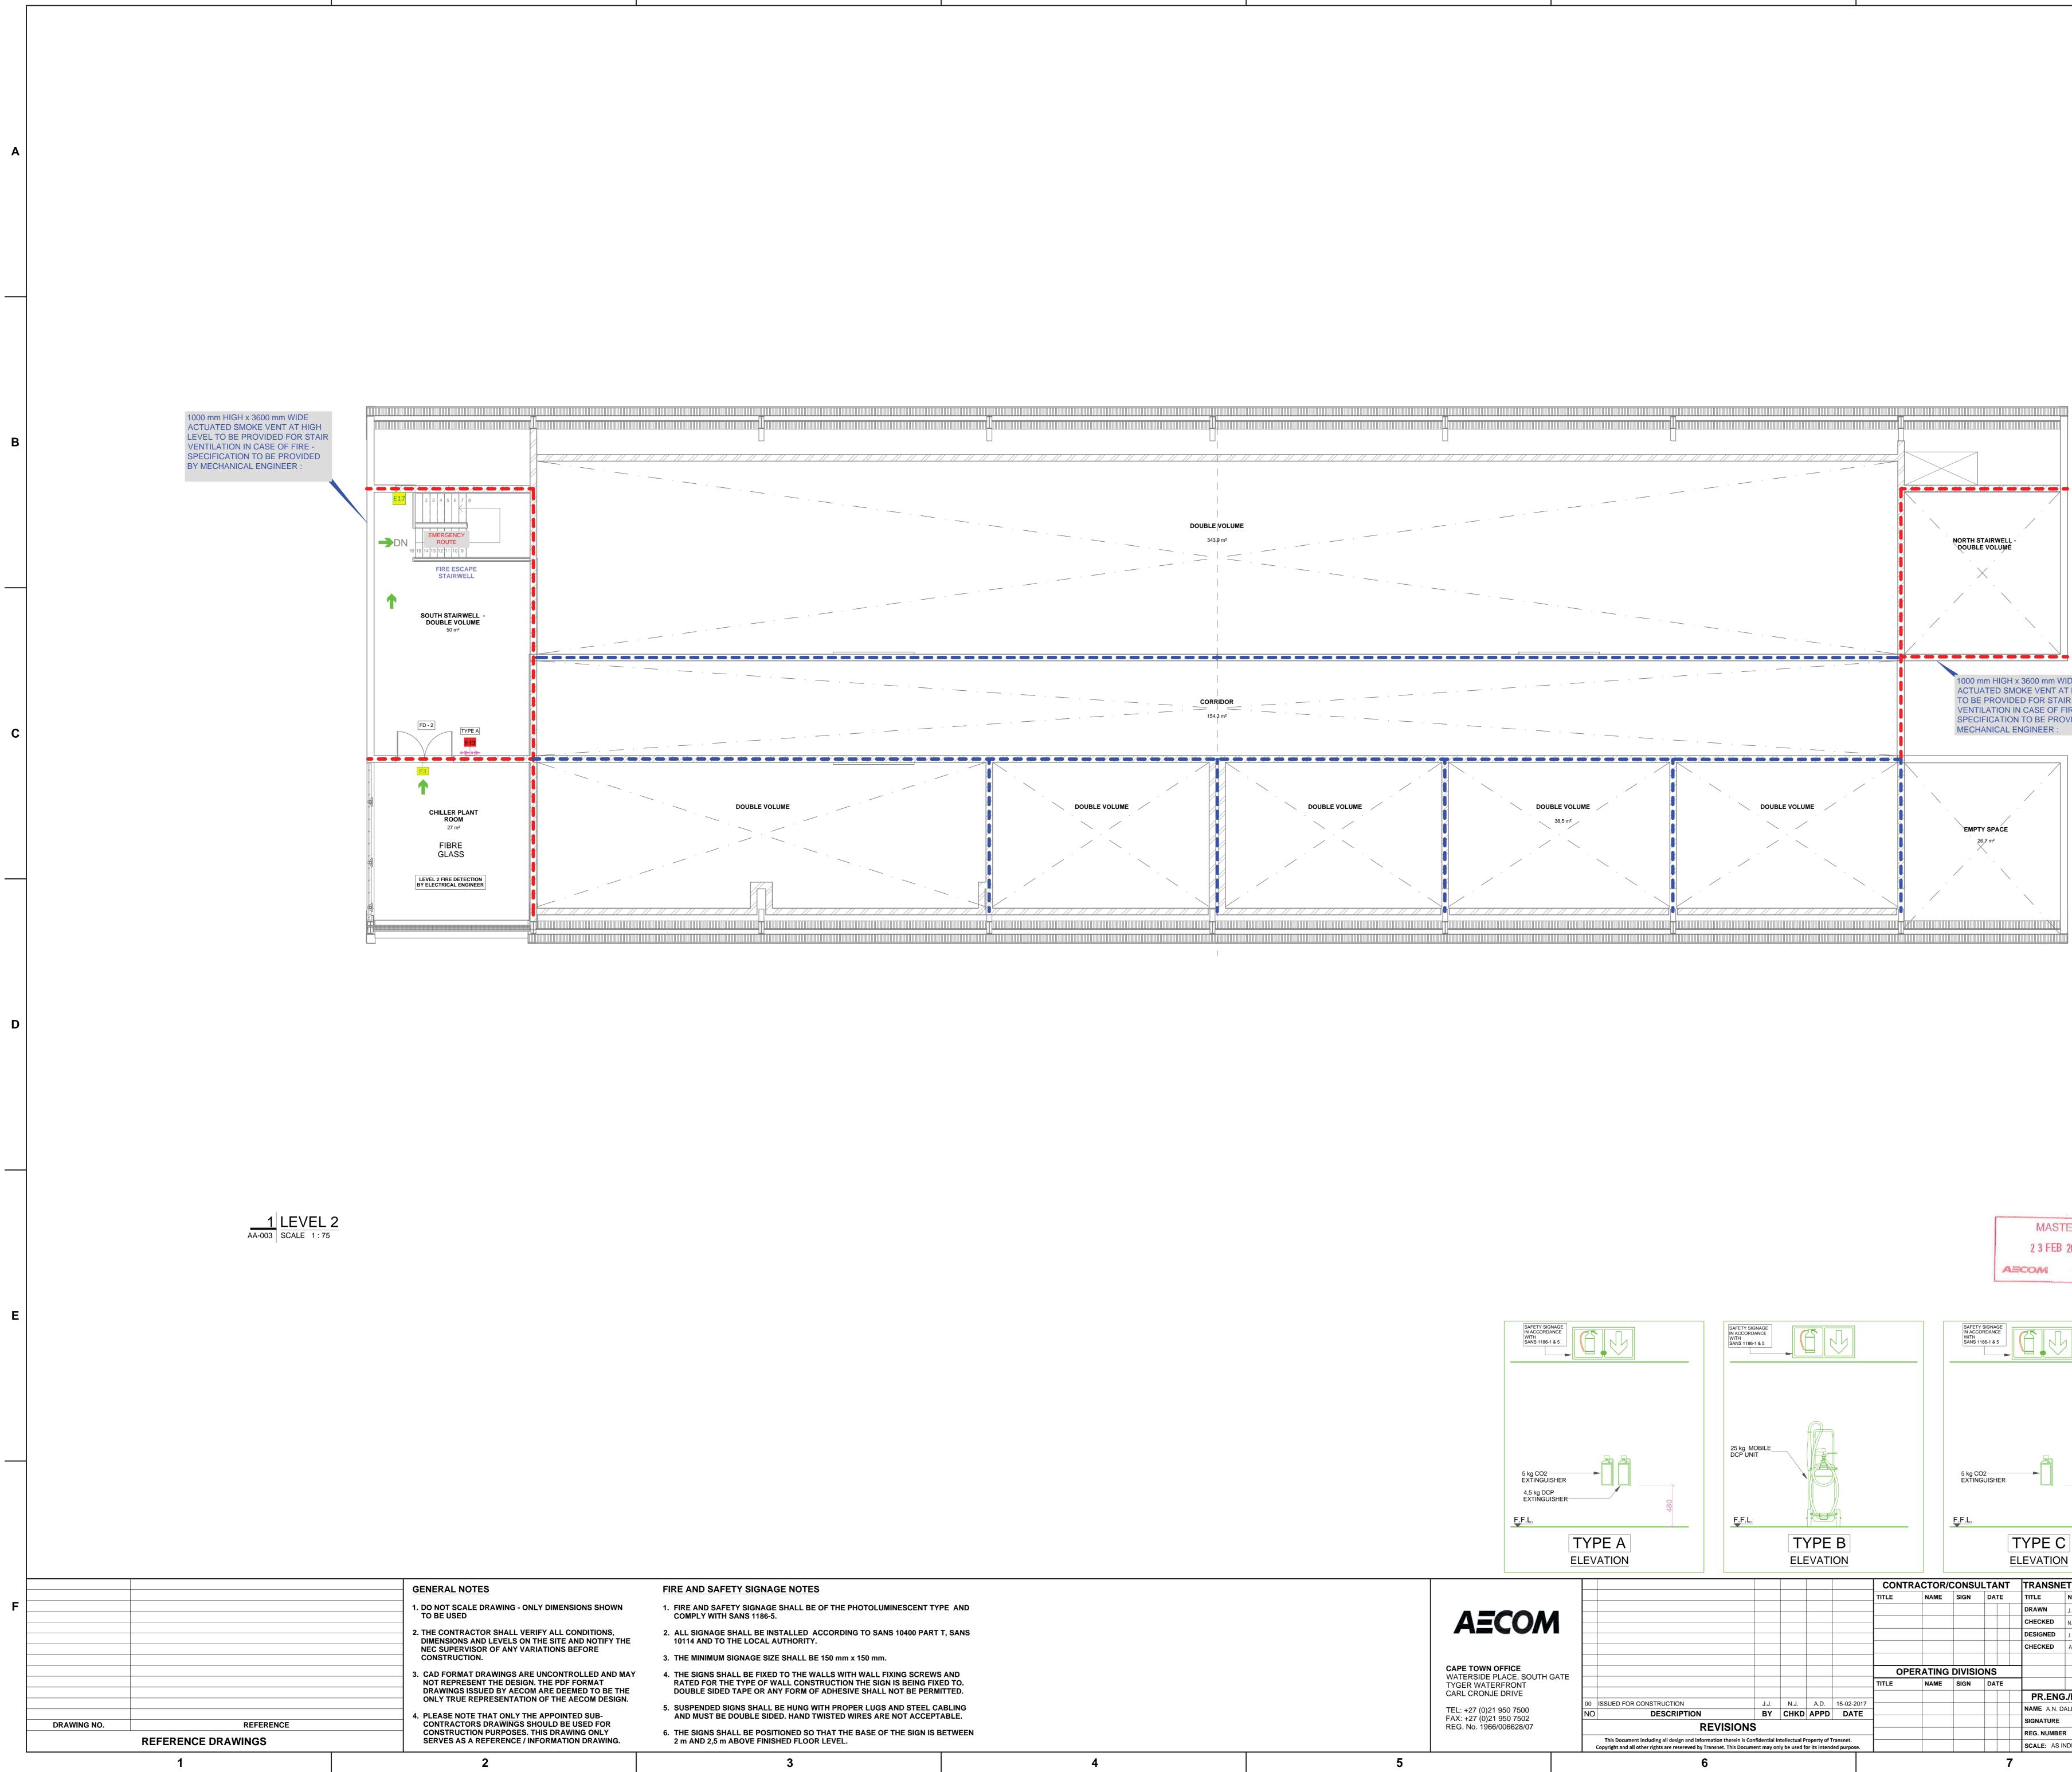

| Q |
|---|
| Ο |

|                                                                                                                                                          | WFATHF                                                                 |                | ER SCHEDUL                                                                                | F                                 |          |
|----------------------------------------------------------------------------------------------------------------------------------------------------------|------------------------------------------------------------------------|----------------|-------------------------------------------------------------------------------------------|-----------------------------------|----------|
|                                                                                                                                                          | REF. NO.                                                               |                | SIZE                                                                                      | QTY                               |          |
|                                                                                                                                                          | WL 01                                                                  |                | 1500x1500                                                                                 | 1                                 |          |
|                                                                                                                                                          |                                                                        |                |                                                                                           |                                   |          |
|                                                                                                                                                          |                                                                        | EVENT          | SCHEDULE                                                                                  |                                   |          |
| SM                                                                                                                                                       | REF. NO.<br>10KE VENTILA                                               | TOR            | SIZE<br>3600x1000                                                                         | <b>QTY</b><br>2                   |          |
|                                                                                                                                                          |                                                                        |                |                                                                                           |                                   |          |
|                                                                                                                                                          | MOTOTRIZ                                                               | ED FIR         | E DAMPER S                                                                                | CHEDULE                           |          |
|                                                                                                                                                          | REF. NO.                                                               |                | SIZE                                                                                      | QTY                               |          |
|                                                                                                                                                          | MFD-01<br>MFD-02                                                       |                | 300-300x300<br>350-350x350                                                                | 1 3                               |          |
|                                                                                                                                                          | MFD-02<br>MFD-03                                                       |                | 400-400x400                                                                               | 2                                 | D        |
|                                                                                                                                                          | MFD-04                                                                 |                | 50-500x450                                                                                | 1                                 |          |
|                                                                                                                                                          | MFD-05<br>MFD-06                                                       |                | 500-500x500<br>550-550x550                                                                | 1                                 |          |
|                                                                                                                                                          | MFD-07                                                                 |                | 600-650x600                                                                               | 4                                 |          |
|                                                                                                                                                          | MFD-08<br>MFD-09                                                       |                | 650-700x650                                                                               | 4 3                               |          |
|                                                                                                                                                          | MFD-10                                                                 |                | 250-250x250                                                                               | 1                                 |          |
|                                                                                                                                                          | MFD-11                                                                 |                | 300-400x300                                                                               | 1                                 |          |
|                                                                                                                                                          | Grand total: 2                                                         | 22             |                                                                                           |                                   |          |
|                                                                                                                                                          |                                                                        |                |                                                                                           |                                   | -        |
|                                                                                                                                                          |                                                                        |                | HVAC DUC                                                                                  | CT LEGEND                         |          |
|                                                                                                                                                          |                                                                        |                | FRESH AIR                                                                                 |                                   |          |
|                                                                                                                                                          |                                                                        |                |                                                                                           |                                   |          |
|                                                                                                                                                          |                                                                        |                |                                                                                           | X<br>AL EQUIPMENT/                |          |
|                                                                                                                                                          |                                                                        |                | AIR TERMIN<br>DUCT ACCE                                                                   | IALS/                             |          |
|                                                                                                                                                          |                                                                        |                | LEGEND                                                                                    |                                   |          |
|                                                                                                                                                          |                                                                        |                | ESH AIR SUPPLY FAN<br>HAUST AIR FAN                                                       | N                                 | E        |
|                                                                                                                                                          |                                                                        | D              | PHASE ISOLATOR LOG<br>OOF ISOLATOR BY S<br>AC CONTRACTOR TC<br>ARTER AND OVERLO<br>R FAN. | ITE ELECTRICIAN.<br>D PROVIDE FAN |          |
|                                                                                                                                                          |                                                                        | 3-Р<br>ТО      | PHASE ISOLATOR: SI<br>CONNECT ONTO 3-P<br>ACP                                             |                                   |          |
|                                                                                                                                                          | (                                                                      |                | 0 TRAPPED DRAIN P                                                                         | OINT BY PLUMBER                   |          |
|                                                                                                                                                          |                                                                        | T.             | UND ATTENUATOR                                                                            | n BY OTHERS                       |          |
| MASTER                                                                                                                                                   |                                                                        | MC<br>GA<br>BE | DTORIZED FIRE DAMP<br>UGE GALVANIZED SI<br>BUILT IN BY BUILDE                             | PER WITH A 16<br>LEEVE TO         |          |
| 1 0 FEB 2017                                                                                                                                             |                                                                        |                | RE DAMPER<br>RED REMOTE TEMPE                                                             | ERATURE                           |          |
| AECOM                                                                                                                                                    |                                                                        | CU AIF         | NTROLLER<br>CONDITIONING UN<br>CAL ISOLATOR BY HY                                         |                                   |          |
|                                                                                                                                                          |                                                                        | BU             | TTERFLY DAMPER                                                                            |                                   |          |
|                                                                                                                                                          |                                                                        |                | N-RETURN DAMPER                                                                           |                                   |          |
|                                                                                                                                                          |                                                                        |                | ECTRICAL DISTRIBUT                                                                        |                                   |          |
|                                                                                                                                                          |                                                                        |                |                                                                                           |                                   |          |
|                                                                                                                                                          | apital Projects                                                        |                | 0 1000/000000/55                                                                          | TRANSNE                           | F        |
|                                                                                                                                                          | IG AS TRANSNET CAPITAL PROJ<br>IG, TYGERBERG PARK,<br>VE. PLATTEKLOOF. |                | O. 1990/000900/06<br>021 940 1999                                                         |                                   | F        |
| CHECKED         J.J.         #         27         01         17         8001           DESIGNED         J.J.         ##         27         01         17 |                                                                        | FAX:           | 086 677 2455                                                                              |                                   |          |
| Designed         J.J.         Image: 27 bit         17           CHECKED         A.D.         Image: 27 bit         17                                   | PORT                                                                   | OF SA          | LDANHA                                                                                    |                                   |          |
|                                                                                                                                                          | RON ORE T                                                              | IPPLE          | R 3 PROJE                                                                                 | СТ                                |          |
|                                                                                                                                                          |                                                                        |                | UPGRADE:                                                                                  |                                   |          |
| PR.ENG./PR.TECH./PR.ARCH                                                                                                                                 | MAIN INTA<br>SENERAL AI                                                |                | UBSTATION<br>IGEMENT -                                                                    |                                   |          |
| SIGNATURE AND 27 01 17                                                                                                                                   |                                                                        |                |                                                                                           |                                   |          |
| REG. NUMBER         9170004         PROJECT NUMBER           SCALE:         1:100         A0         1         9         2         4         7         0 |                                                                        |                | YPE         DRAWING NO           A         0         0         2         6                |                                   | ID<br>AE |
|                                                                                                                                                          |                                                                        |                |                                                                                           |                                   | ·        |