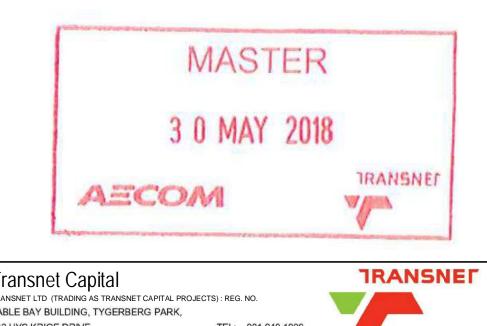

1

CONSTRUCTION.

2. THE CONTRACTOR SHALL VERIFY ALL CONDITIONS,

DIMENSIONS AND LEVELS ON THE SITE AND NOTIFY THE NEC SUPERVISOR OF ANY VARIATIONS BEFORE

3

|              |                                         |             |                            |                                 |                  |          | DESIGN DATA |                |                             |        |            |                        |        |      |         |        |                      |                     |                 |  |  |
|--------------|-----------------------------------------|-------------|----------------------------|---------------------------------|------------------|----------|-------------|----------------|-----------------------------|--------|------------|------------------------|--------|------|---------|--------|----------------------|---------------------|-----------------|--|--|
| REF. NO. DES | REF. NO.                                | DESCRIPTION | DESCRIPTION                | LOCATION / QUANTITY AREA SERVED |                  | PC       | OWER FROM   | Electric Me    | otors each                  |        |            | TP (Pa) Ext. to AHU or |        |      | COOLING |        | 1                    |                     | -               |  |  |
|              |                                         |             |                            |                                 | 1                |          |             | Mass each (kg) | Total for AHU or Fans (L/s) | Fans   | Water Flow | Cooling Coil           | Air Oı |      |         | Off °C | Return Air OBD (L/s) | Fresh Air OBD (L/s) | Floor Area (m2) |  |  |
|              |                                         |             |                            |                                 | Others           | Load     | Phase       |                |                             |        | (L/s)      | (kW)                   | DB     | WB   | DB      | WB     |                      |                     |                 |  |  |
|              | System 1 - Electrical Equipment Cooling |             |                            |                                 |                  |          |             |                |                             |        |            |                        |        |      |         |        |                      |                     |                 |  |  |
|              |                                         |             |                            |                                 |                  |          |             |                |                             |        |            |                        |        |      |         |        |                      |                     |                 |  |  |
| AHU 01       | EAST WING SUPPLY                        | 1           | RELAY ROOM                 | ACP-L1-01                       | SITE ELECTRICIAN | 2.00 kW  | 3           | 250            | 1745                        | T.B.C. | 1.0        | 21.7                   | 30.2   | 19.3 | 13.7    | 13.2   | 505                  | 1240                | 38              |  |  |
|              | (Initial Installation)                  |             | METERING ROOM              |                                 |                  |          |             |                |                             |        |            |                        |        |      |         |        |                      |                     | 38              |  |  |
|              |                                         |             | SCADA ROOM                 |                                 |                  |          |             |                |                             |        |            |                        |        |      |         |        |                      |                     | 38              |  |  |
|              |                                         |             | LV ROOM                    |                                 |                  |          |             |                |                             |        |            |                        |        |      |         |        |                      |                     | 38              |  |  |
| 41111.00     | WEST WING SUPPLY A                      |             | MV SWITCHGEAR ROOM - SOUTH | ACP-L1-01                       | SITE ELECTRICIAN | 4.00 kW  | 0           | 000            | 2400                        | T.B.C. | 3.0        | 68.2                   | 20.0   | 10.2 | 40.7    | 40.0   | 2000                 | 400                 | 172             |  |  |
| AHU 02       | (Initial Installation)                  | 1           | MV SWITCHGEAR ROOM - SOUTH | ACP-L1-01                       | SITE ELECTRICIAN | 4.00 KVV | 3           | 600            | 3180                        | 1.B.C. | 3.0        | 00.2                   | 30.2   | 19.3 | 13.7    | 13.2   | 2690                 | 490                 |                 |  |  |
|              |                                         |             |                            |                                 |                  |          |             |                |                             |        |            |                        |        |      |         |        |                      |                     |                 |  |  |
| AHU 03       | WEST WING SUPPLY B                      | 1           | MV SWITCHGEAR ROOM - NORTH | ACP-L1-01                       | SITE ELECTRICIAN | 4.00 kW  | 3           | 600            | 3180                        | T.B.C. | 3.0        | 68.2                   | 30.5   | 19.7 | 13.6    | 13.1   | 2690                 | 490                 | 172             |  |  |
|              | (Initial Installation)                  |             |                            |                                 |                  |          |             |                |                             |        |            |                        |        |      |         |        |                      |                     |                 |  |  |
|              |                                         |             |                            |                                 |                  |          |             |                |                             |        |            |                        |        |      |         |        |                      |                     |                 |  |  |
| FCU 01       | WEST WING SUPPLY C                      | T.B.C       | MV SWITCHGEAR ROOM - SOUTH | ACP-L1-01                       | SITE ELECTRICIAN | 1.00 kW  | 3           | T.B.C.         | 890                         | N/A    | 0.8        | 17.5                   | 30.2   | 19.3 | 13.7    | 13.2   | 890                  | 0                   | 172             |  |  |
| FCU 02       | (Future Capacity Expansion)             | T.B.C       | MV SWITCHGEAR ROOM - NORTH | ACP-L1-01                       | SITE ELECTRICIAN | 1.00 kW  | 3           | T.B.C.         | 890                         | N/A    | 0.8        | 17.5                   | 30.2   | 19.3 | 13.7    | 13.2   | 890                  | 0                   | 172             |  |  |
|              | System 2 - Fresh Air Supply             |             |                            |                                 |                  |          |             |                |                             |        |            |                        |        |      |         |        |                      |                     | -               |  |  |
|              |                                         |             |                            |                                 |                  |          |             |                |                             |        |            |                        |        |      |         |        |                      |                     | -               |  |  |
| FAF 01       | SPIN FILTER FAN                         | 1           | AHU 1                      | ACP-L1-01                       | SITE ELECTRICIAN | 7.00 kW  | 3           | 1000           | 3985                        | T.B.C. | 0          | 0.0                    | _      | _    | _       | _      | _                    | 1240                | N/A             |  |  |
|              |                                         |             | AHU 2                      |                                 |                  |          |             |                |                             |        |            |                        |        |      |         |        | _                    | 490                 | N/A             |  |  |
|              |                                         |             | AHU 3                      |                                 |                  |          |             |                |                             |        |            |                        |        |      |         |        | _                    | 490                 | N/A             |  |  |
|              |                                         |             | AC PLANTROOM               |                                 |                  |          |             |                |                             |        |            |                        |        |      |         |        | _                    | 490                 | 78              |  |  |
|              |                                         |             | INTERNAL CORRIDOR          |                                 |                  |          |             |                |                             |        |            |                        |        |      |         |        | _                    | 440                 | 155             |  |  |
|              |                                         |             | SOUTH STAIRWELL            |                                 |                  |          |             |                |                             |        |            |                        |        |      |         |        | _                    | 130                 | 70              |  |  |
|              |                                         |             | NORTH STAIRWELL            |                                 |                  |          |             |                |                             |        |            |                        |        |      |         |        | _                    | 210                 | 28              |  |  |
|              |                                         |             | LEVEL 00 SERVICE FLOOR     |                                 |                  |          |             |                |                             |        |            |                        |        |      |         |        | _                    | 390                 | 727             |  |  |
|              |                                         |             | NORTH EAST CORNER ROOM     |                                 |                  |          |             |                |                             |        |            |                        |        |      |         |        | _                    | 105                 | 27              |  |  |
|              | Chiller Units                           |             |                            |                                 |                  |          |             |                |                             |        |            |                        |        |      |         |        |                      |                     |                 |  |  |
|              |                                         |             |                            |                                 |                  |          |             |                |                             |        |            |                        |        |      |         |        |                      |                     |                 |  |  |
| ACC 01       | AIR COOLED CHILLER                      | 1           | ALL AHU's                  | ACP-L2-01                       | SITE ELECTRICIAN | 62.2 kW  | 3           | 2000           | _                           | _      | 8.6        | 194                    |        | _    | _       |        |                      |                     |                 |  |  |
| ACC 02       | AIR COOLED CHILLER                      | 1           | ALL AHU's                  | ACP-L2-01                       | SITE ELECTRICIAN | 33.8 kW  | 3           | 1050           | _                           | _      | 4.6        | 105                    |        | —    | -       | _      |                      |                     |                 |  |  |

|             | DIFFUSER SCHEDULE          |               |                    |                       |                           |               |                |               |                    |                       |                           |               |               |
|-------------|----------------------------|---------------|--------------------|-----------------------|---------------------------|---------------|----------------|---------------|--------------------|-----------------------|---------------------------|---------------|---------------|
| SUPPLY FROM | AREA SERVED                | REFERENCE NO. | SUPPLY GRILLE QTY. | FLOW PER GRILLE (L/s) | GRILLE DIMENSIONS (L x W) | GRILLE - MAKE | GRILLE - MODEL | REFERENCE NO. | RETURN GRILLE QTY. | FLOW PER GRILLE (L/s) | GRILLE DIMENSIONS (L x W) | GRILLE - MAKE | GRILLE - MODE |
| AHU 01      | RELAY ROOM                 | SAG 03        | 2                  | 140                   | 250 x 150                 | Europair      | DD + OBD       | N/A           | -                  | 0                     | _                         | —             | —             |
|             | METERING ROOM              | SAG 03        | 2                  | 140                   | 250 x 150                 | Europair      | DD + OBD       | N/A           | _                  | 0                     | _                         | _             | —             |
|             | SCADA ROOM                 | SAG 04        | 2                  | 195                   | 300 X 250                 | Europair      | DD + OBD       | RAG 01        | 1                  | 110                   | 250 x 200                 | Europair      | RA            |
|             | LV ROOM                    | SAG 08        | 3                  | 260                   | 300 x 250                 | Europair      | DD + OBD       | RAG 02        | 2                  | 395                   | 300 x 250                 | Europair      | RA            |
| AHU 02      | MV SWITCHGEAR ROOM - SOUTH | SAG 09        | 6                  | 530                   | 525 x 300                 | Europair      | DD + OBD       | RAG 03        | 5                  | 540                   | 400 x 350                 | Europair      | RA            |
| AHU 03      | MV SWITCHGEAR ROOM - NORTH | SAG 09        | 6                  | 530                   | 525 x 300                 | Europair      | DD + OBD       | RAG 03        | 5                  | 540                   | 400 x 350                 | Europair      | RA            |
| FAF 01      | AHU 1                      | OBD           | 1                  | 1240                  |                           | N/A           | N/A            |               |                    |                       |                           |               |               |
|             | AHU 2                      | OBD           | 1                  | 490                   | _                         | N/A           | N/A            |               |                    |                       |                           |               |               |
|             | AHU 3                      | OBD           | 1                  | 490                   | _                         | N/A           | N/A            |               |                    |                       |                           |               |               |
|             | INTERNAL CORRIDOR          | SAG 07        | 2                  | 245                   | 375 X 200                 | Europair      | DD + OBD       |               |                    |                       |                           |               |               |
|             | LEVEL 00 - A/C ROOM 1      | SAG 06        | 2                  | 220                   | 375 X 200                 | Europair      | DD + OBD       |               |                    |                       |                           |               |               |
|             | SOUTH STAIRWELL            | SAG 02        | 1                  | 130                   | 250 X 150                 | Europair      | DD + OBD       |               |                    |                       |                           |               |               |
|             | NORTH STAIRWELL            | SAG 05        | 1                  | 210                   | 300 x 250                 | Europair      | DD + OBD       |               |                    |                       |                           |               |               |
|             | LEVEL 00 SERVICE FLOOR     | SAG 04        | 2                  | 195                   | 300 x 250                 | Europair      | DD + OBD       |               |                    |                       |                           |               |               |
|             | NORTH-EAST CORNER ROOM     | SAG 01        | 1                  | 105                   | 300 x 300                 | Europair      | FG 15° + OBD   |               |                    |                       |                           |               |               |