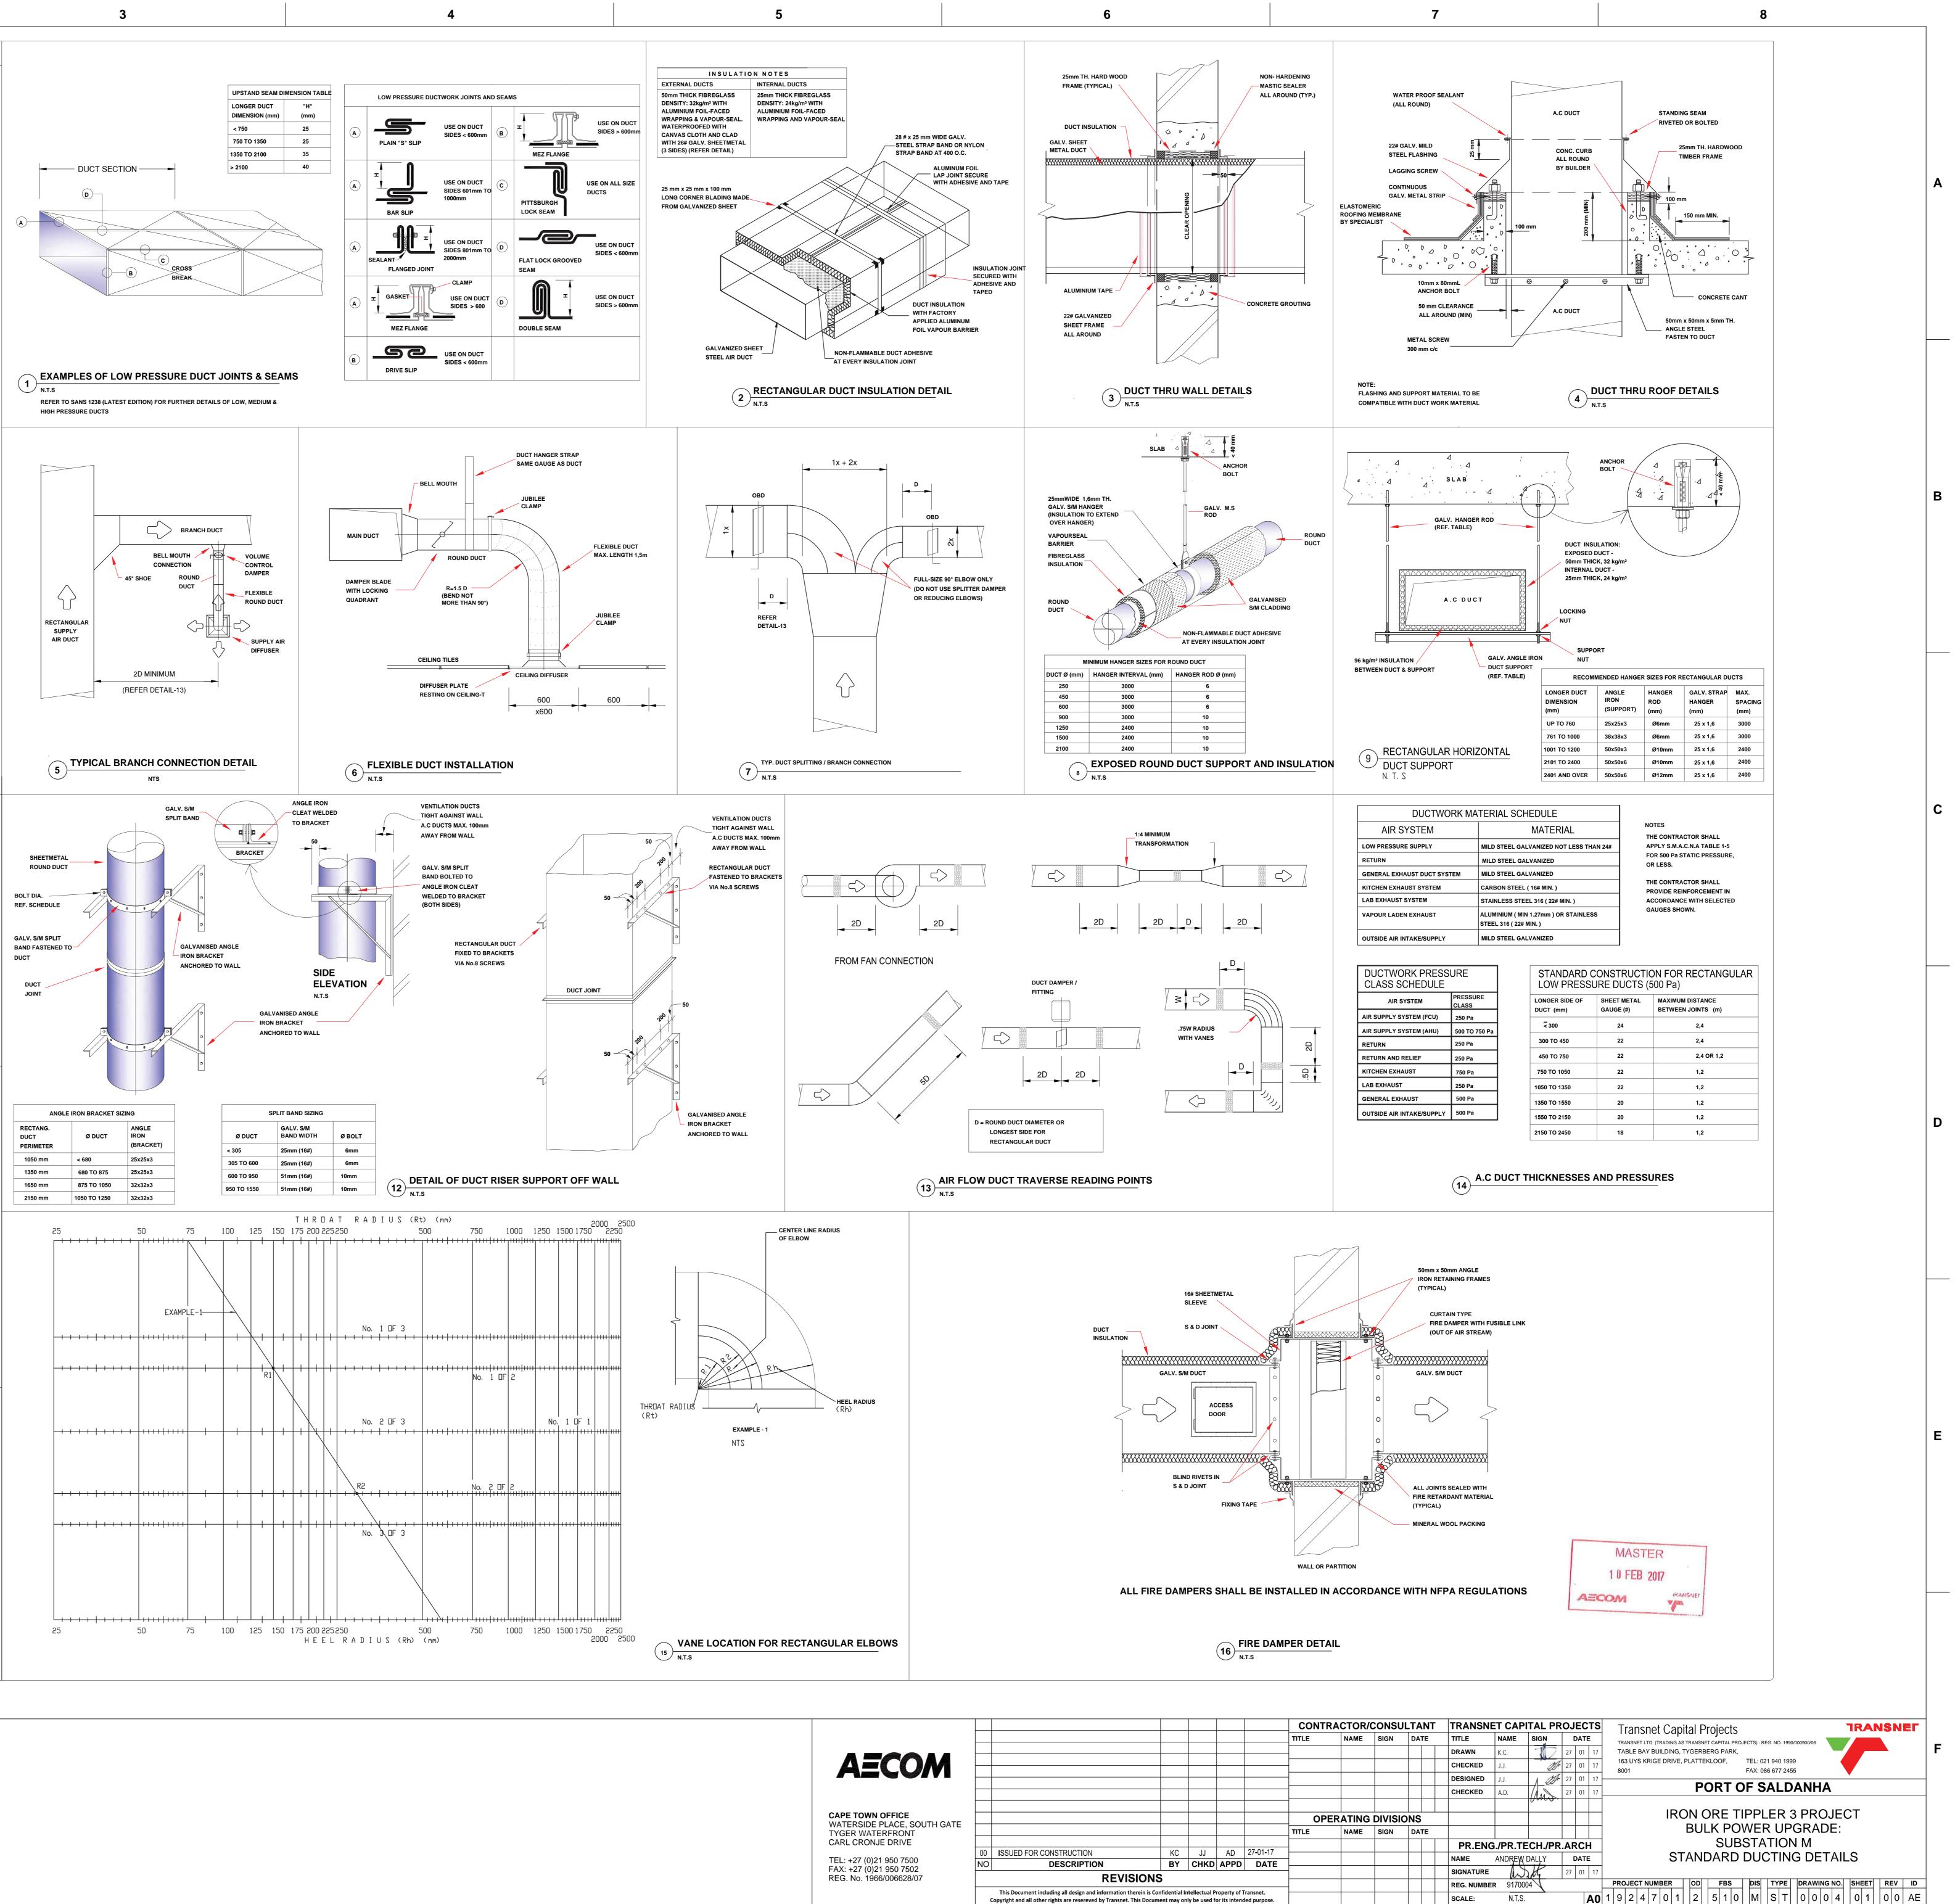

| Q |
|---|
| Ο |

|                                                                                                                                                          | WFATHF                                                                 |                | ER SCHEDUL                                                                                | F                                 |          |
|----------------------------------------------------------------------------------------------------------------------------------------------------------|------------------------------------------------------------------------|----------------|-------------------------------------------------------------------------------------------|-----------------------------------|----------|
|                                                                                                                                                          | REF. NO.                                                               |                | SIZE                                                                                      | QTY                               |          |
|                                                                                                                                                          | WL 01                                                                  |                | 1500x1500                                                                                 | 1                                 |          |
|                                                                                                                                                          |                                                                        |                |                                                                                           |                                   |          |
|                                                                                                                                                          |                                                                        | EVENT          | SCHEDULE                                                                                  |                                   |          |
| SM                                                                                                                                                       | REF. NO.<br>10KE VENTILA                                               | TOR            | SIZE<br>3600x1000                                                                         | <b>QTY</b><br>2                   |          |
|                                                                                                                                                          |                                                                        |                |                                                                                           |                                   |          |
|                                                                                                                                                          | MOTOTRIZ                                                               | ED FIR         | E DAMPER S                                                                                | CHEDULE                           |          |
|                                                                                                                                                          | REF. NO.                                                               |                | SIZE                                                                                      | QTY                               |          |
|                                                                                                                                                          | MFD-01<br>MFD-02                                                       |                | 300-300x300<br>350-350x350                                                                | 1 3                               |          |
|                                                                                                                                                          | MFD-02<br>MFD-03                                                       |                | 400-400x400                                                                               | 2                                 | D        |
|                                                                                                                                                          | MFD-04                                                                 |                | 50-500x450                                                                                | 1                                 |          |
|                                                                                                                                                          | MFD-05<br>MFD-06                                                       |                | 500-500x500<br>550-550x550                                                                | 1                                 |          |
|                                                                                                                                                          | MFD-07                                                                 |                | 600-650x600                                                                               | 4                                 |          |
|                                                                                                                                                          | MFD-08<br>MFD-09                                                       |                | 650-700x650                                                                               | 4 3                               |          |
|                                                                                                                                                          | MFD-10                                                                 |                | 250-250x250                                                                               | 1                                 |          |
|                                                                                                                                                          | MFD-11                                                                 |                | 300-400x300                                                                               | 1                                 |          |
|                                                                                                                                                          | Grand total: 2                                                         | 22             |                                                                                           |                                   |          |
|                                                                                                                                                          |                                                                        |                |                                                                                           |                                   | -        |
|                                                                                                                                                          |                                                                        |                | HVAC DUC                                                                                  | CT LEGEND                         |          |
|                                                                                                                                                          |                                                                        |                | FRESH AIR                                                                                 |                                   |          |
|                                                                                                                                                          |                                                                        |                |                                                                                           |                                   |          |
|                                                                                                                                                          |                                                                        |                |                                                                                           | X<br>AL EQUIPMENT/                |          |
|                                                                                                                                                          |                                                                        |                | AIR TERMIN<br>DUCT ACCE                                                                   | IALS/                             |          |
|                                                                                                                                                          |                                                                        |                | LEGEND                                                                                    |                                   |          |
|                                                                                                                                                          |                                                                        |                | ESH AIR SUPPLY FAN<br>HAUST AIR FAN                                                       | N                                 | E        |
|                                                                                                                                                          |                                                                        | D              | PHASE ISOLATOR LOG<br>OOF ISOLATOR BY S<br>AC CONTRACTOR TC<br>ARTER AND OVERLO<br>R FAN. | ITE ELECTRICIAN.<br>D PROVIDE FAN |          |
|                                                                                                                                                          |                                                                        | 3-Р<br>ТО      | PHASE ISOLATOR: SI<br>CONNECT ONTO 3-P<br>ACP                                             |                                   |          |
|                                                                                                                                                          | (                                                                      |                | 0 TRAPPED DRAIN P                                                                         | OINT BY PLUMBER                   |          |
|                                                                                                                                                          |                                                                        | T.             | UND ATTENUATOR                                                                            | n BY OTHERS                       |          |
| MASTER                                                                                                                                                   |                                                                        | MC<br>GA<br>BE | DTORIZED FIRE DAMP<br>UGE GALVANIZED SI<br>BUILT IN BY BUILDE                             | PER WITH A 16<br>LEEVE TO         |          |
| 1 0 FEB 2017                                                                                                                                             |                                                                        |                | RE DAMPER<br>RED REMOTE TEMPE                                                             | ERATURE                           |          |
| AECOM                                                                                                                                                    |                                                                        | CU AIF         | NTROLLER<br>CONDITIONING UN<br>CAL ISOLATOR BY HY                                         |                                   |          |
|                                                                                                                                                          |                                                                        | BU             | TTERFLY DAMPER                                                                            |                                   |          |
|                                                                                                                                                          |                                                                        |                | N-RETURN DAMPER                                                                           |                                   |          |
|                                                                                                                                                          |                                                                        |                | ECTRICAL DISTRIBUT                                                                        |                                   |          |
|                                                                                                                                                          |                                                                        |                |                                                                                           |                                   |          |
|                                                                                                                                                          | apital Projects                                                        |                | 0 1000/000000/55                                                                          | TRANSNE                           | F        |
|                                                                                                                                                          | IG AS TRANSNET CAPITAL PROJ<br>IG, TYGERBERG PARK,<br>VE. PLATTEKLOOF. |                | O. 1990/000900/06<br>021 940 1999                                                         |                                   | F        |
| CHECKED         J.J.         #         27         01         17         8001           DESIGNED         J.J.         ##         27         01         17 |                                                                        | FAX:           | 086 677 2455                                                                              |                                   |          |
| Designed         J.J.         Image: 27 bit         17           CHECKED         A.D.         Image: 27 bit         17                                   | PORT                                                                   | OF SA          | LDANHA                                                                                    |                                   |          |
|                                                                                                                                                          | RON ORE T                                                              | IPPLE          | R 3 PROJE                                                                                 | СТ                                |          |
|                                                                                                                                                          |                                                                        |                | UPGRADE:                                                                                  |                                   |          |
| PR.ENG./PR.TECH./PR.ARCH                                                                                                                                 | MAIN INTA<br>SENERAL AI                                                |                | UBSTATION<br>IGEMENT -                                                                    |                                   |          |
| SIGNATURE AND 27 01 17                                                                                                                                   |                                                                        |                |                                                                                           |                                   |          |
| REG. NUMBER         9170004         PROJECT NUMBER           SCALE:         1:100         A0         1         9         2         4         7         0 |                                                                        |                | YPE         DRAWING NO           A         0         0         2         6                |                                   | ID<br>AE |
|                                                                                                                                                          |                                                                        |                |                                                                                           |                                   | ·        |