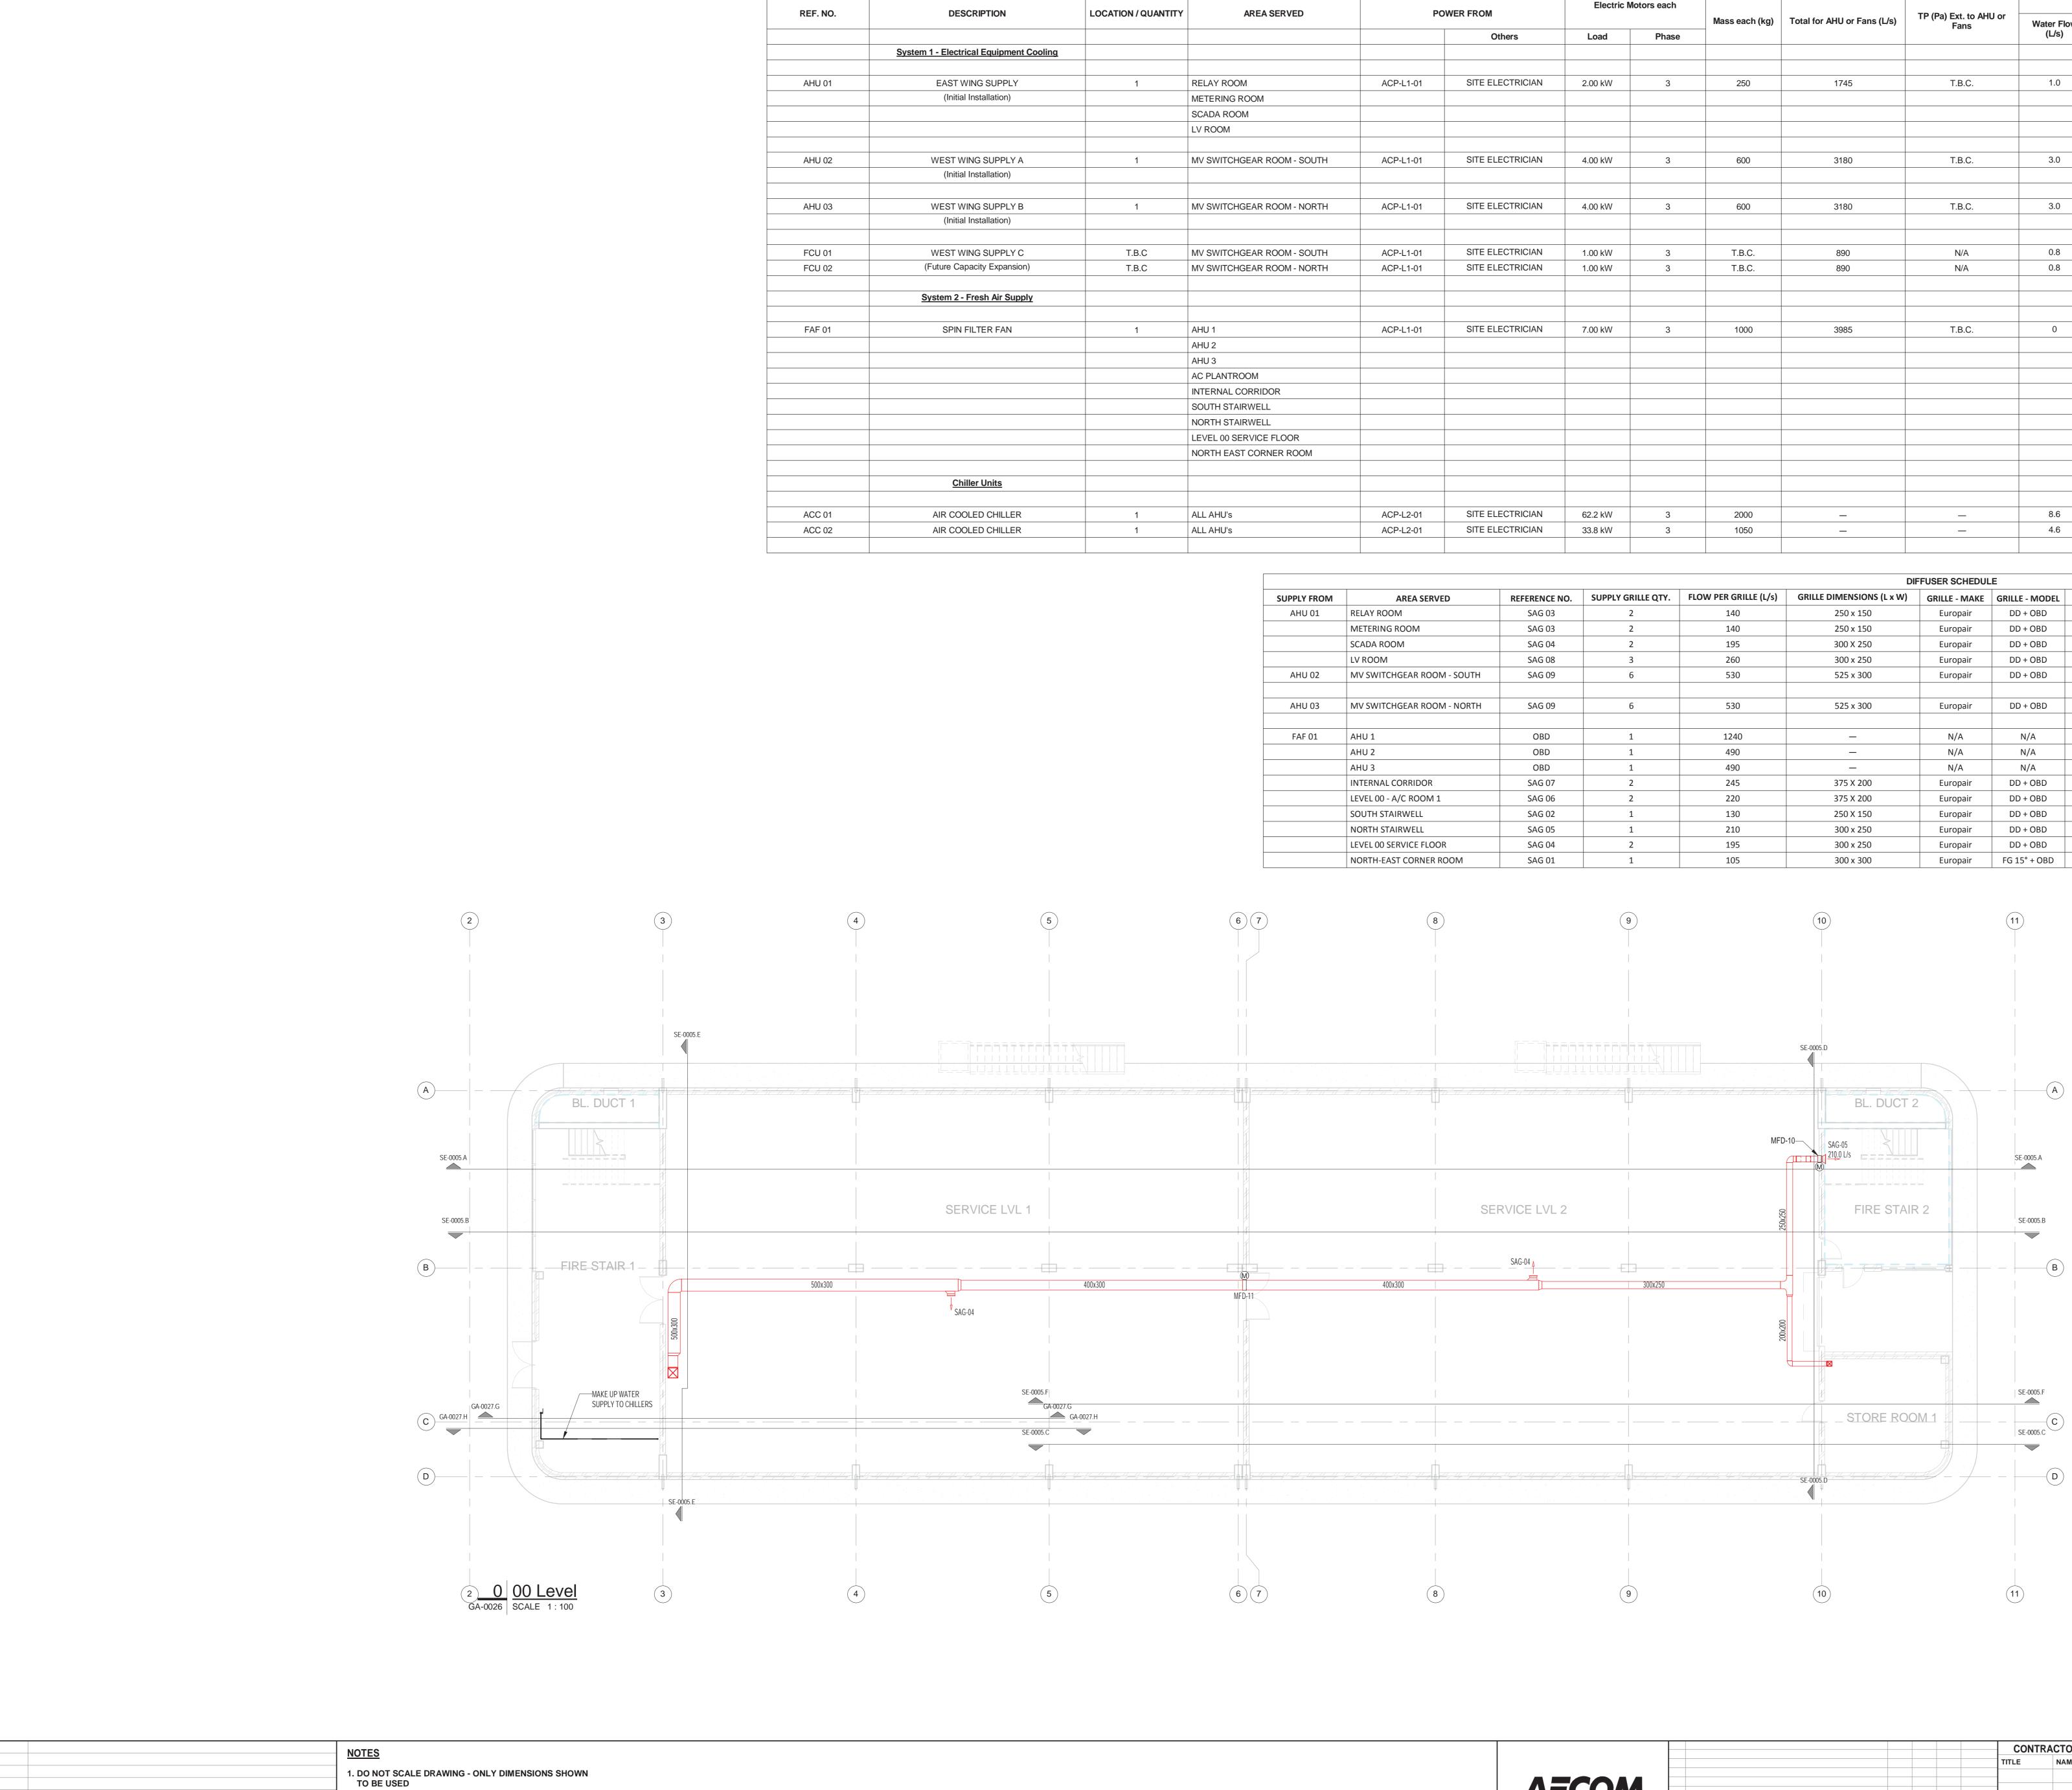

1

CONSTRUCTION.

2. THE CONTRACTOR SHALL VERIFY ALL CONDITIONS,

DIMENSIONS AND LEVELS ON THE SITE AND NOTIFY THE NEC SUPERVISOR OF ANY VARIATIONS BEFORE

3

|              |                                         |             |                            |                                 |                  |          | DESIGN DATA |                |                             |        |            |                        |        |      |         |        |                      |                     |                 |  |  |
|--------------|-----------------------------------------|-------------|----------------------------|---------------------------------|------------------|----------|-------------|----------------|-----------------------------|--------|------------|------------------------|--------|------|---------|--------|----------------------|---------------------|-----------------|--|--|
| REF. NO. DES | REF. NO.                                | DESCRIPTION | DESCRIPTION                | LOCATION / QUANTITY AREA SERVED |                  | PC       | OWER FROM   | Electric Me    | otors each                  |        |            | TP (Pa) Ext. to AHU or |        |      | COOLING |        | 1                    |                     | -               |  |  |
|              |                                         |             |                            |                                 | 1                |          |             | Mass each (kg) | Total for AHU or Fans (L/s) | Fans   | Water Flow | Cooling Coil           | Air Oı |      |         | Off °C | Return Air OBD (L/s) | Fresh Air OBD (L/s) | Floor Area (m2) |  |  |
|              |                                         |             |                            |                                 | Others           | Load     | Phase       |                |                             |        | (L/s)      | (kW)                   | DB     | WB   | DB      | WB     |                      |                     |                 |  |  |
|              | System 1 - Electrical Equipment Cooling |             |                            |                                 |                  |          |             |                |                             |        |            |                        |        |      |         |        |                      |                     |                 |  |  |
|              |                                         |             |                            |                                 |                  |          |             |                |                             |        |            |                        |        |      |         |        |                      |                     |                 |  |  |
| AHU 01       | EAST WING SUPPLY                        | 1           | RELAY ROOM                 | ACP-L1-01                       | SITE ELECTRICIAN | 2.00 kW  | 3           | 250            | 1745                        | T.B.C. | 1.0        | 21.7                   | 30.2   | 19.3 | 13.7    | 13.2   | 505                  | 1240                | 38              |  |  |
|              | (Initial Installation)                  |             | METERING ROOM              |                                 |                  |          |             |                |                             |        |            |                        |        |      |         |        |                      |                     | 38              |  |  |
|              |                                         |             | SCADA ROOM                 |                                 |                  |          |             |                |                             |        |            |                        |        |      |         |        |                      |                     | 38              |  |  |
|              |                                         |             | LV ROOM                    |                                 |                  |          |             |                |                             |        |            |                        |        |      |         |        |                      |                     | 38              |  |  |
| 41111.00     | WEST WING SUPPLY A                      |             | MV SWITCHGEAR ROOM - SOUTH | ACP-L1-01                       | SITE ELECTRICIAN | 4.00 kW  | 0           | 000            | 2400                        | T.B.C. | 3.0        | 68.2                   | 20.0   | 10.2 | 40.7    | 40.0   | 2000                 | 400                 | 172             |  |  |
| AHU 02       | (Initial Installation)                  | 1           | MV SWITCHGEAR ROOM - SOUTH | ACP-L1-01                       | SITE ELECTRICIAN | 4.00 KVV | 3           | 600            | 3180                        | 1.B.C. | 3.0        | 00.2                   | 30.2   | 19.3 | 13.7    | 13.2   | 2690                 | 490                 |                 |  |  |
|              |                                         |             |                            |                                 |                  |          |             |                |                             |        |            |                        |        |      |         |        |                      |                     |                 |  |  |
| AHU 03       | WEST WING SUPPLY B                      | 1           | MV SWITCHGEAR ROOM - NORTH | ACP-L1-01                       | SITE ELECTRICIAN | 4.00 kW  | 3           | 600            | 3180                        | T.B.C. | 3.0        | 68.2                   | 30.5   | 19.7 | 13.6    | 13.1   | 2690                 | 490                 | 172             |  |  |
|              | (Initial Installation)                  |             |                            |                                 |                  |          |             |                |                             |        |            |                        |        |      |         |        |                      |                     |                 |  |  |
|              |                                         |             |                            |                                 |                  |          |             |                |                             |        |            |                        |        |      |         |        |                      |                     |                 |  |  |
| FCU 01       | WEST WING SUPPLY C                      | T.B.C       | MV SWITCHGEAR ROOM - SOUTH | ACP-L1-01                       | SITE ELECTRICIAN | 1.00 kW  | 3           | T.B.C.         | 890                         | N/A    | 0.8        | 17.5                   | 30.2   | 19.3 | 13.7    | 13.2   | 890                  | 0                   | 172             |  |  |
| FCU 02       | (Future Capacity Expansion)             | T.B.C       | MV SWITCHGEAR ROOM - NORTH | ACP-L1-01                       | SITE ELECTRICIAN | 1.00 kW  | 3           | T.B.C.         | 890                         | N/A    | 0.8        | 17.5                   | 30.2   | 19.3 | 13.7    | 13.2   | 890                  | 0                   | 172             |  |  |
|              | System 2 - Fresh Air Supply             |             |                            |                                 |                  |          |             |                |                             |        |            |                        |        |      |         |        |                      |                     | -               |  |  |
|              |                                         |             |                            |                                 |                  |          |             |                |                             |        |            |                        |        |      |         |        |                      |                     | -               |  |  |
| FAF 01       | SPIN FILTER FAN                         | 1           | AHU 1                      | ACP-L1-01                       | SITE ELECTRICIAN | 7.00 kW  | 3           | 1000           | 3985                        | T.B.C. | 0          | 0.0                    | _      | _    | _       | _      | _                    | 1240                | N/A             |  |  |
|              |                                         |             | AHU 2                      |                                 |                  |          |             |                |                             |        |            |                        |        |      |         |        | _                    | 490                 | N/A             |  |  |
|              |                                         |             | AHU 3                      |                                 |                  |          |             |                |                             |        |            |                        |        |      |         |        | _                    | 490                 | N/A             |  |  |
|              |                                         |             | AC PLANTROOM               |                                 |                  |          |             |                |                             |        |            |                        |        |      |         |        | _                    | 490                 | 78              |  |  |
|              |                                         |             | INTERNAL CORRIDOR          |                                 |                  |          |             |                |                             |        |            |                        |        |      |         |        | _                    | 440                 | 155             |  |  |
|              |                                         |             | SOUTH STAIRWELL            |                                 |                  |          |             |                |                             |        |            |                        |        |      |         |        | _                    | 130                 | 70              |  |  |
|              |                                         |             | NORTH STAIRWELL            |                                 |                  |          |             |                |                             |        |            |                        |        |      |         |        | _                    | 210                 | 28              |  |  |
|              |                                         |             | LEVEL 00 SERVICE FLOOR     |                                 |                  |          |             |                |                             |        |            |                        |        |      |         |        | _                    | 390                 | 727             |  |  |
|              |                                         |             | NORTH EAST CORNER ROOM     |                                 |                  |          |             |                |                             |        |            |                        |        |      |         |        | _                    | 105                 | 27              |  |  |
|              | Chiller Units                           |             |                            |                                 |                  |          |             |                |                             |        |            |                        |        |      |         |        |                      |                     |                 |  |  |
|              |                                         |             |                            |                                 |                  |          |             |                |                             |        |            |                        |        |      |         |        |                      |                     |                 |  |  |
| ACC 01       | AIR COOLED CHILLER                      | 1           | ALL AHU's                  | ACP-L2-01                       | SITE ELECTRICIAN | 62.2 kW  | 3           | 2000           | _                           | _      | 8.6        | 194                    |        | _    | _       |        |                      |                     |                 |  |  |
| ACC 02       | AIR COOLED CHILLER                      | 1           | ALL AHU's                  | ACP-L2-01                       | SITE ELECTRICIAN | 33.8 kW  | 3           | 1050           | _                           | _      | 4.6        | 105                    |        | —    | -       | _      |                      |                     |                 |  |  |

|             | DIFFUSER SCHEDULE          |               |                    |                       |                           |               |                |               |                    |                       |                           |               |               |
|-------------|----------------------------|---------------|--------------------|-----------------------|---------------------------|---------------|----------------|---------------|--------------------|-----------------------|---------------------------|---------------|---------------|
| SUPPLY FROM | AREA SERVED                | REFERENCE NO. | SUPPLY GRILLE QTY. | FLOW PER GRILLE (L/s) | GRILLE DIMENSIONS (L x W) | GRILLE - MAKE | GRILLE - MODEL | REFERENCE NO. | RETURN GRILLE QTY. | FLOW PER GRILLE (L/s) | GRILLE DIMENSIONS (L x W) | GRILLE - MAKE | GRILLE - MODE |
| AHU 01      | RELAY ROOM                 | SAG 03        | 2                  | 140                   | 250 x 150                 | Europair      | DD + OBD       | N/A           | -                  | 0                     | _                         | —             | —             |
|             | METERING ROOM              | SAG 03        | 2                  | 140                   | 250 x 150                 | Europair      | DD + OBD       | N/A           | _                  | 0                     | _                         | _             | —             |
|             | SCADA ROOM                 | SAG 04        | 2                  | 195                   | 300 X 250                 | Europair      | DD + OBD       | RAG 01        | 1                  | 110                   | 250 x 200                 | Europair      | RA            |
|             | LV ROOM                    | SAG 08        | 3                  | 260                   | 300 x 250                 | Europair      | DD + OBD       | RAG 02        | 2                  | 395                   | 300 x 250                 | Europair      | RA            |
| AHU 02      | MV SWITCHGEAR ROOM - SOUTH | SAG 09        | 6                  | 530                   | 525 x 300                 | Europair      | DD + OBD       | RAG 03        | 5                  | 540                   | 400 x 350                 | Europair      | RA            |
| AHU 03      | MV SWITCHGEAR ROOM - NORTH | SAG 09        | 6                  | 530                   | 525 x 300                 | Europair      | DD + OBD       | RAG 03        | 5                  | 540                   | 400 x 350                 | Europair      | RA            |
| FAF 01      | AHU 1                      | OBD           | 1                  | 1240                  |                           | N/A           | N/A            |               |                    |                       |                           |               |               |
|             | AHU 2                      | OBD           | 1                  | 490                   | _                         | N/A           | N/A            |               |                    |                       |                           |               |               |
|             | AHU 3                      | OBD           | 1                  | 490                   | _                         | N/A           | N/A            |               |                    |                       |                           |               |               |
|             | INTERNAL CORRIDOR          | SAG 07        | 2                  | 245                   | 375 X 200                 | Europair      | DD + OBD       |               |                    |                       |                           |               |               |
|             | LEVEL 00 - A/C ROOM 1      | SAG 06        | 2                  | 220                   | 375 X 200                 | Europair      | DD + OBD       |               |                    |                       |                           |               |               |
|             | SOUTH STAIRWELL            | SAG 02        | 1                  | 130                   | 250 X 150                 | Europair      | DD + OBD       |               |                    |                       |                           |               |               |
|             | NORTH STAIRWELL            | SAG 05        | 1                  | 210                   | 300 x 250                 | Europair      | DD + OBD       |               |                    |                       |                           |               |               |
|             | LEVEL 00 SERVICE FLOOR     | SAG 04        | 2                  | 195                   | 300 x 250                 | Europair      | DD + OBD       |               |                    |                       |                           |               |               |
|             | NORTH-EAST CORNER ROOM     | SAG 01        | 1                  | 105                   | 300 x 300                 | Europair      | FG 15° + OBD   |               |                    |                       |                           |               |               |