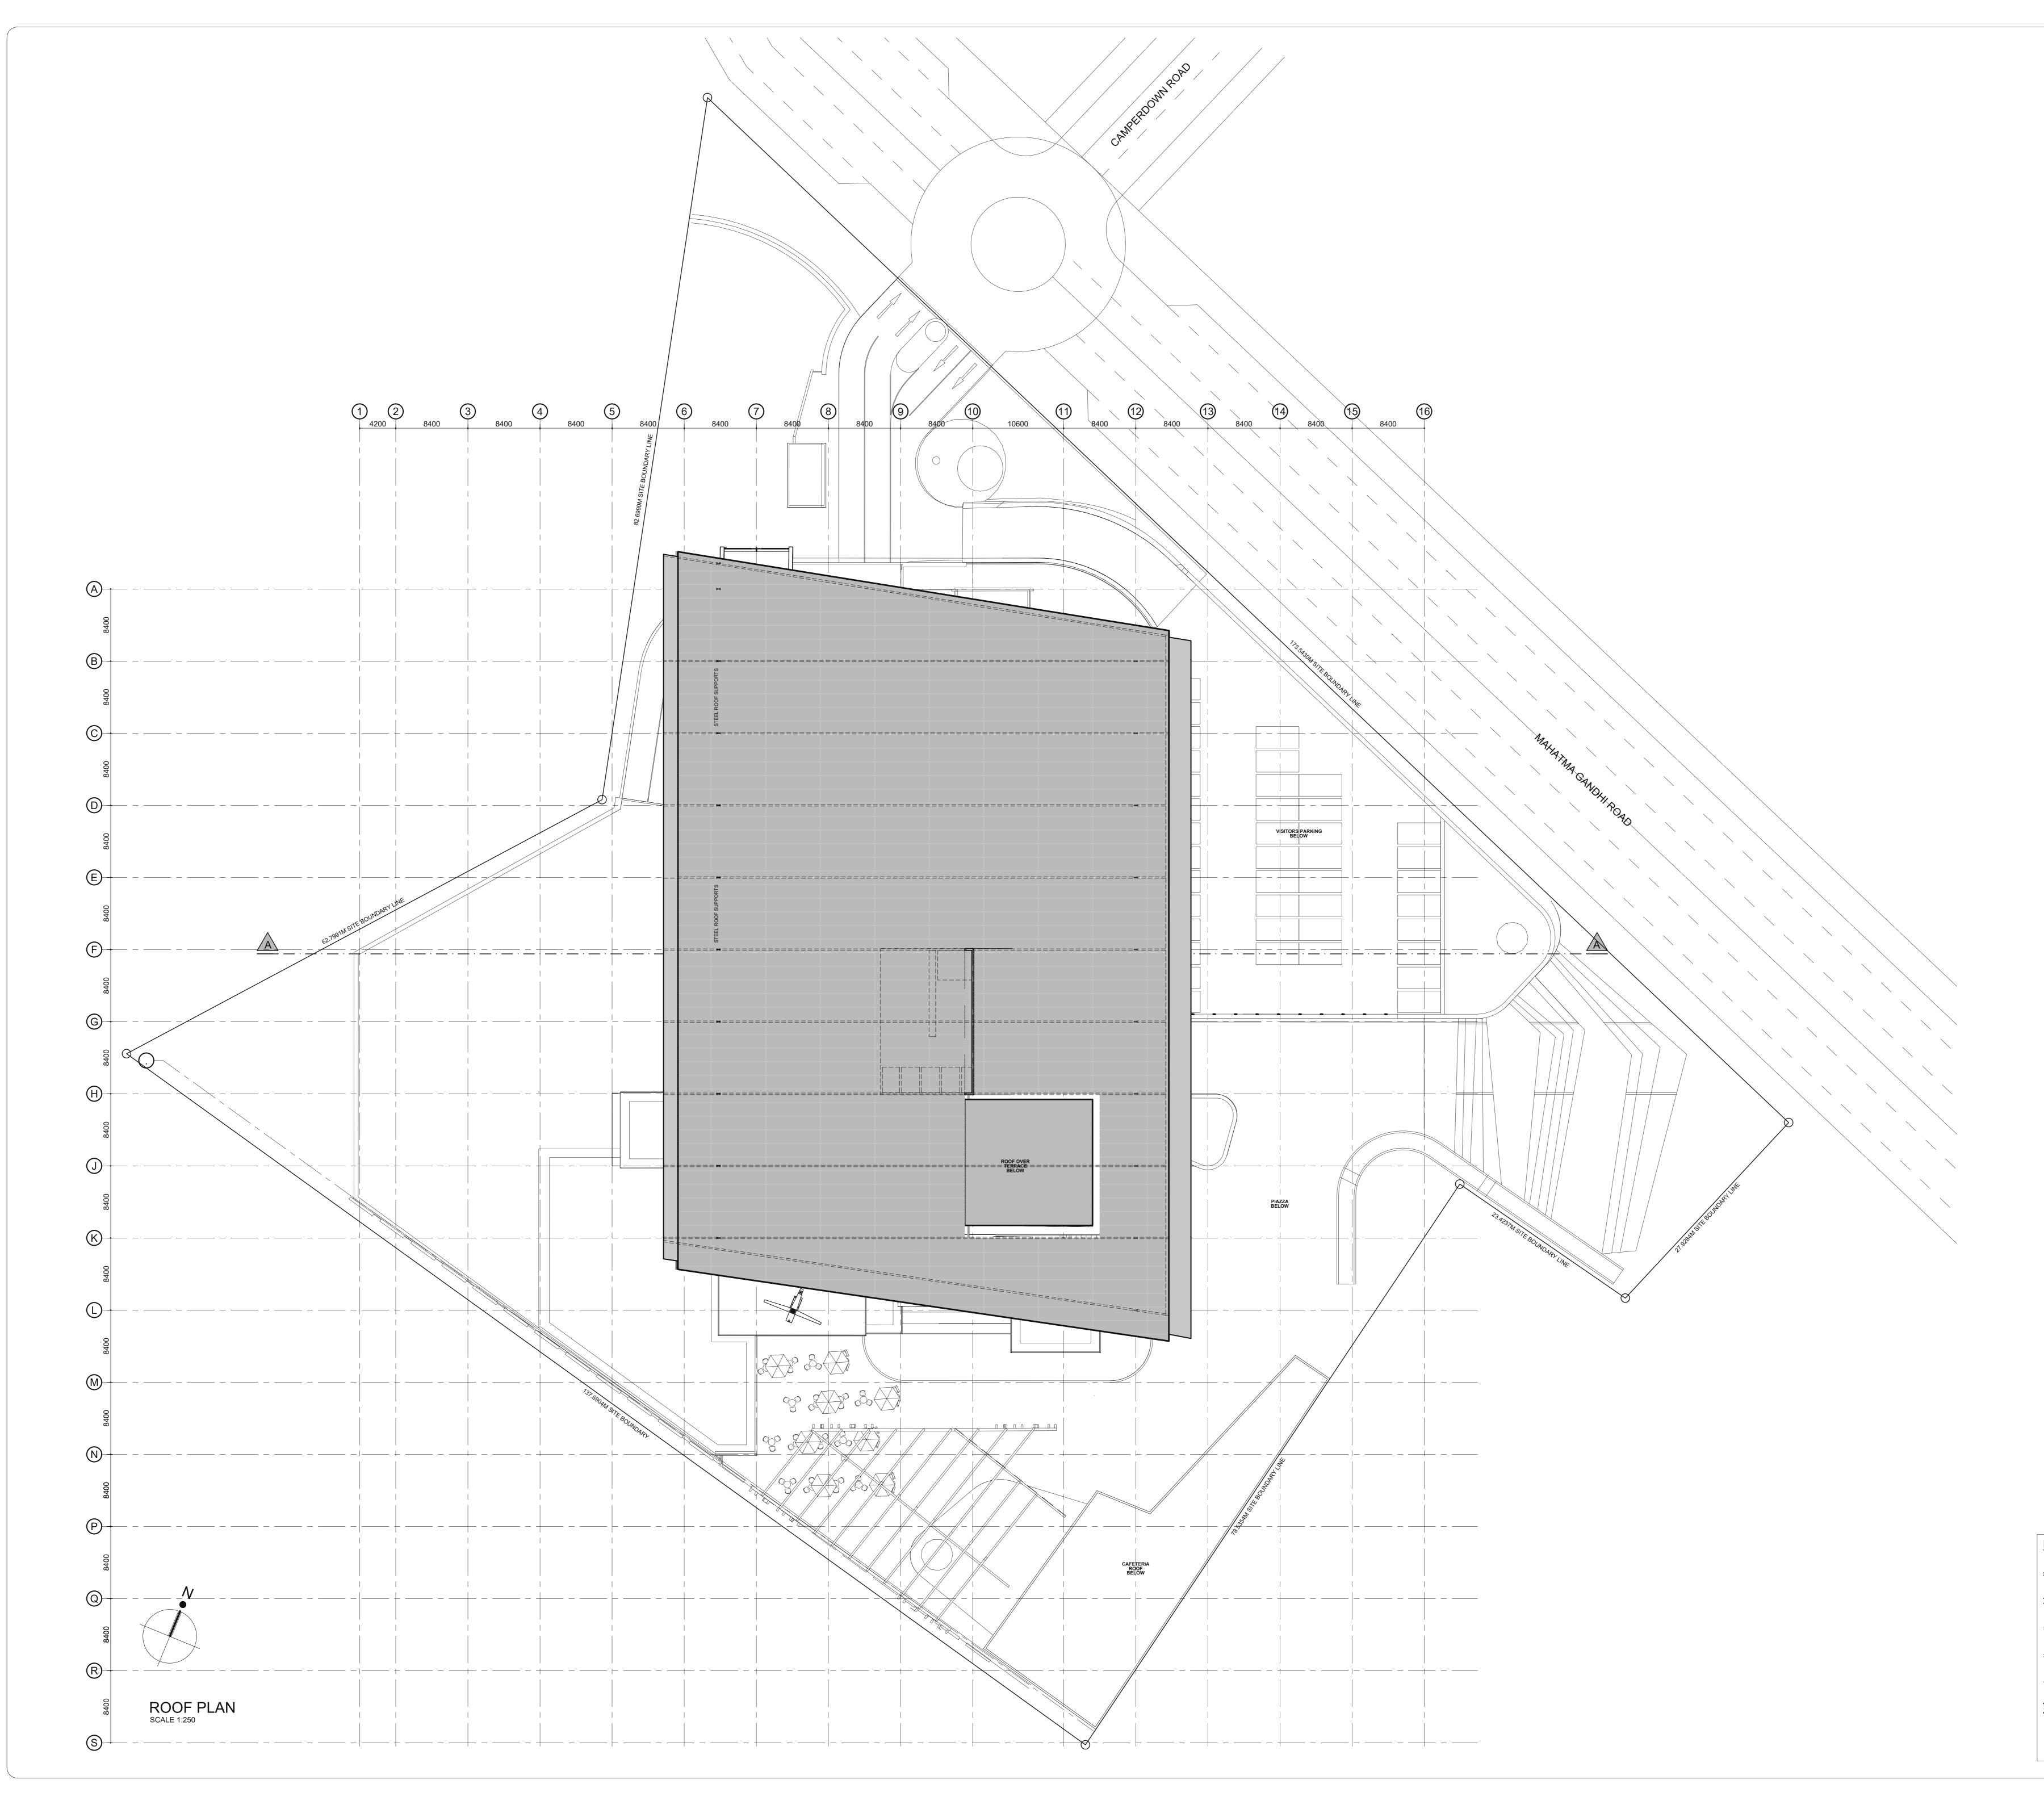

\_\_\_\_\_

PROPOSED DEVELOPMENT USE: **PROPOSED NEW** ADMINISTRATION FACILITY FOR **TRANSNET - SOC LTD** 

## STREET ADDRESS: MAHATMA GANDHI ROAD SOUTH BEACH, DURBAN CADASTRAL DESRIPTION ( ERF No. ) :

PHONE :

• OWNER / CLIENT SIGNATURE: \_\_\_\_\_

| DRAWING TITLE |                       |            |             |
|---------------|-----------------------|------------|-------------|
|               | ROOF                  | PLAN       |             |
| DESIGNED BY   | DRAWN BY              | CHECKED BY | APPROVED BY |
| S.G.          | PS                    | S.G.       | :           |
| PAGE SIZE     | DRAWING UNITS         | SCALE      | DATE        |
| A0            | MILLIMETERS           | 1:100      | 18.05.2     |
| PROJECT NO    | DRAWING NO            |            | REV         |
| P2332         | 2332_01_ARC_DD_200_07 |            |             |
| DRAWING TYPE  | •                     |            |             |

## LEGEND

| <u></u>                                 | 90mm THICK CLAY " NFP " MAXI BRICKWALL<br>AT FULL HEIGHT                             |
|-----------------------------------------|--------------------------------------------------------------------------------------|
| <u> // // // //</u>                     | 230mm THICK CLAY " NFP " IMPERIAL BRICKWALL<br>AT FULL HEIGHT                        |
| <del></del>                             | 90mm THICK CLAY " NFP " MAXI BRICKWALL<br>AT 2100mm HIGH ABOVE FINISH CONCRETE LEVEL |
|                                         | PARTITION BY OTHERS                                                                  |
| annan ann an | TOILET CUBICLE PARTITION BY OTHERS                                                   |
|                                         | CONCRETE                                                                             |
| 5860883                                 | RAINWATER DOWNPIPE IN RC COLUMN                                                      |