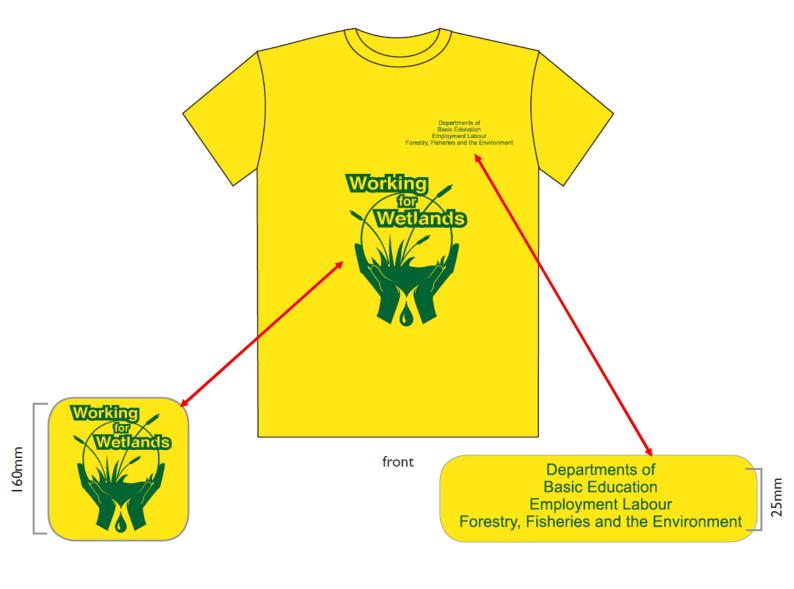

#### Front of short sleeve T-shirt

- T-shirt material is to be 100% cotton
- Minimum of 180gsm.
- Must be 100% locally produced.
- T-shirt colour: Yellow (Pantone 108C)
- Branding: Green (Pantone 350C)
- Branding: Screen printed
- 1 Logo: Wetlands
- Text: Department

Agriculture, Land Reform and Rural Development
Forestry, Fisheries and the Environment
Water and Sanitation

Font: Arial Regular

#### **Front of long sleeve T-shirt**

- T-shirt material is to be 100% cotton
- Minimum of 180gsm.
- Must be 100% locally produced.
- T-shirt colour: Yellow (Pantone 108C)
- Branding: Green (Pantone 350C)
- Branding: Screen printed
- 1 Logo: Wetlands
- Text: Departments of

**Basic Education** 

**Employment Labour** 

Forestry, Fisheries and the Environment

Text: Departments of

**Basic Education** 

**Employment Labour** 

Forestry, Fisheries and the Environment

Logo: Wetlands (Right breast)

All branding must be embrioded.

Text font: Arial regular