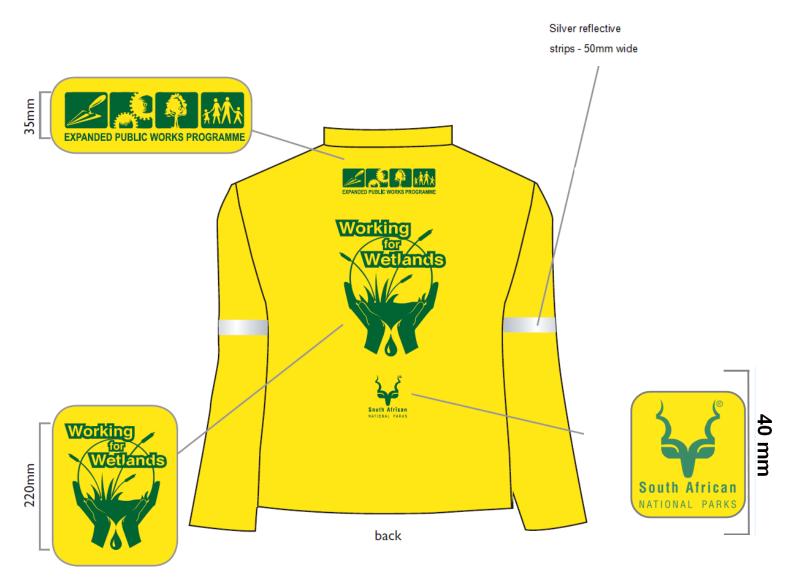

#### **Back of conti suit jacket**

Jacket colour: Yellow (Pantone 108C)

Branding colour: Green (Pantone 350C)

3 Logos: EPWP, WFW and SANParks Kudu kop

Branding: Screen printed