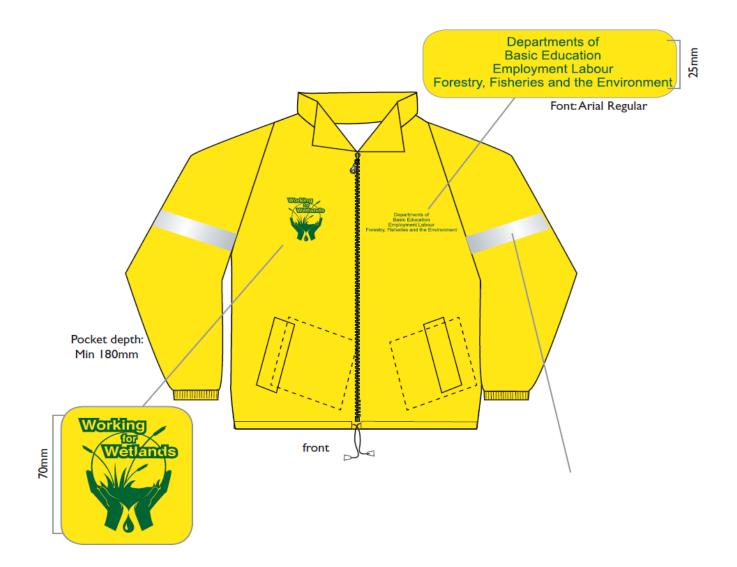

#### Front of conti suit jacket

Jacket colour: Yellow (Pantone 108C)

Branding colour: Green (Pantone 350C)

Font: Arial Regular

Branding: Screen printed

Text: Department

Agriculture, Land Reform and Rural Development
Forestry, Fisheries and the Environment
Water and Sanitation

100% Locally produced

#### Front of short sleeve T-shirt

- T-shirt material is to be 100% cotton
- Minimum of 180gsm.
- Must be 100% locally produced.
- T-shirt colour: Yellow (Pantone 108C)
- Branding: Green (Pantone 350C)
- Branding: Screen printed
- 1 Logo: Wetlands
- Text: Department

Agriculture, Land Reform and Rural Development
Forestry, Fisheries and the Environment
Water and Sanitation

Font: Arial Regular