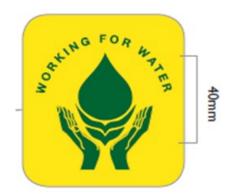

#### **Caps**

• Cap colour: Yellow (Pantone 108C)

- Logo: WFW (Front)
- Logo must be embrioded.
- 5 panel baseball cap with adjustable strap
- 100% Locally produced (Proudly South African)

front

right