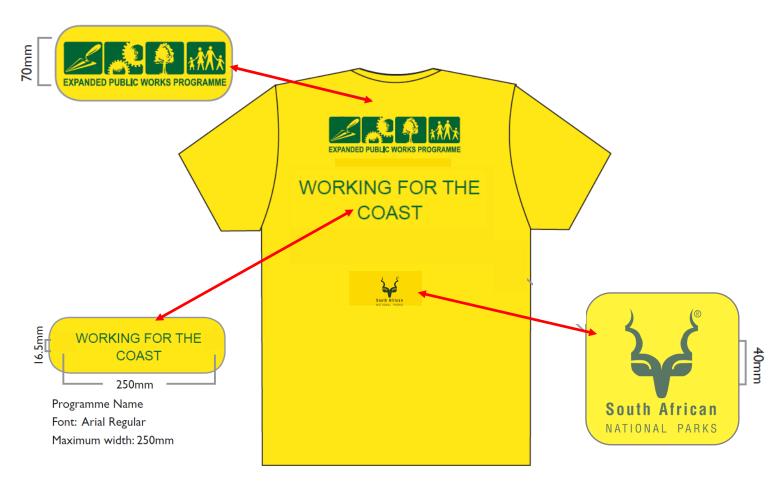

#### **Back of short sleeve T-shirt**

T-shirt colour: Yellow (Pantone 108C)

Branding colour: Green (Pantone 350C)

2 Logos: EPWP and SANParks Kudu kop

Text (Font: Arial)
 WORKING FOR THE

**COAST** 

Branding: Screen printed