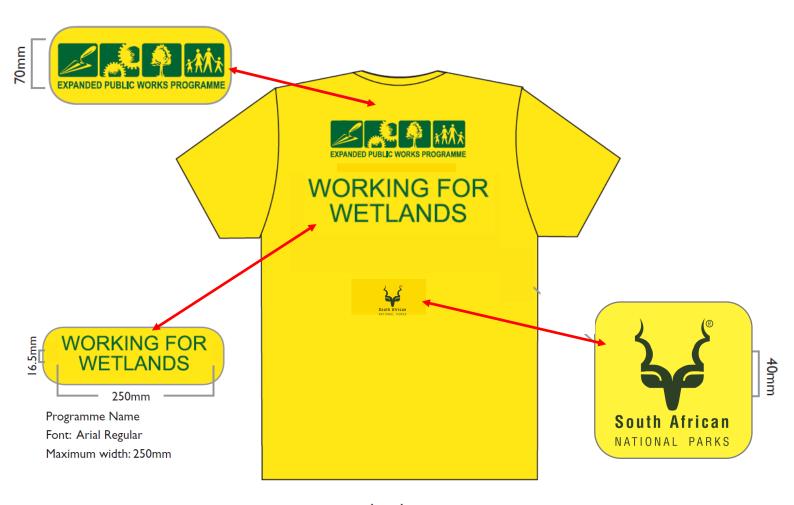

#### **Back of short sleeve T-shirt**

• T-shirt colour: Yellow (Pantone 108C)

Branding colour: Green (Pantone 350C)

2 Logos: EPWP and SANParks Kudu kop

Text (Font: Arial)
 WORKING FOR

**WETLANDS** 

Branding: Screen printed

#### **Back of long sleeve T-shirt**

• T-shirt colour: Yellow (Pantone 108C)

Branding colour: Green (Pantone 350C)

• 2 Logos: EPWP and SANParks Kudu kop

Text (Font: Arial– regular)
 WORKING FOR

**WETLANDS** 

• Branding: Screen printed

#### **Back of conti suit jacket**

Jacket colour: Yellow (Pantone 108C)

Branding colour: Green (Pantone 350C)

3 Logos: EPWP, Wetlands and SANParks Kudu kop

Branding: Screen printed