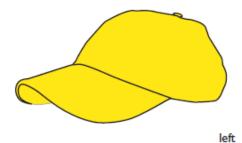

#### **Caps**

- Cap colour: Yellow (Pantone 108C)
- Branding colour: Green (Pantone 350C)
- Logo: Wetlands (Front)
- Logo must be embrioded.
- 5 panel baseball cap with adjustable strap
- 100% Locally produced (Proudly South African)

front

right