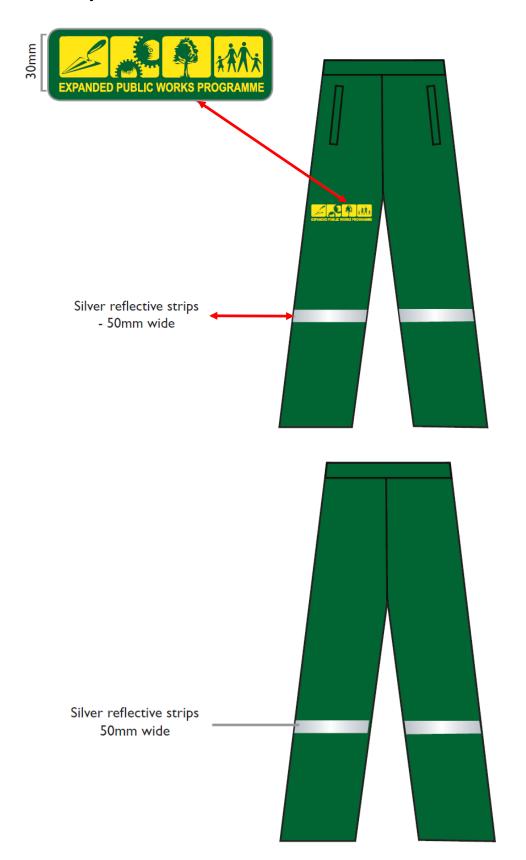

#### **Conti suit pants**

- Pants colour: Green (Pantone 350C)
- Branding colour: Yellow (Pantone 108 C)
- 1 Logo: EPWP
- Branding: Screen printed
- Branding on the right thigh. It must be positioned so that it is not covered by the jacket.