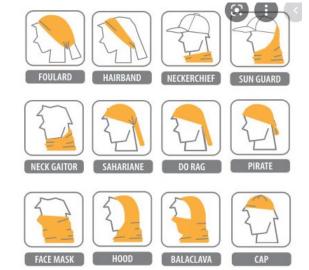

# **EPWP Tubular Buffs specifications**

#### **Branding specifications:**

• Buff colour: Yellow (Pantone 108C)

• Logos: DFFE logo and EPWP logo

Text: Arial

Branding colour:
 Green (Pantone 350C)