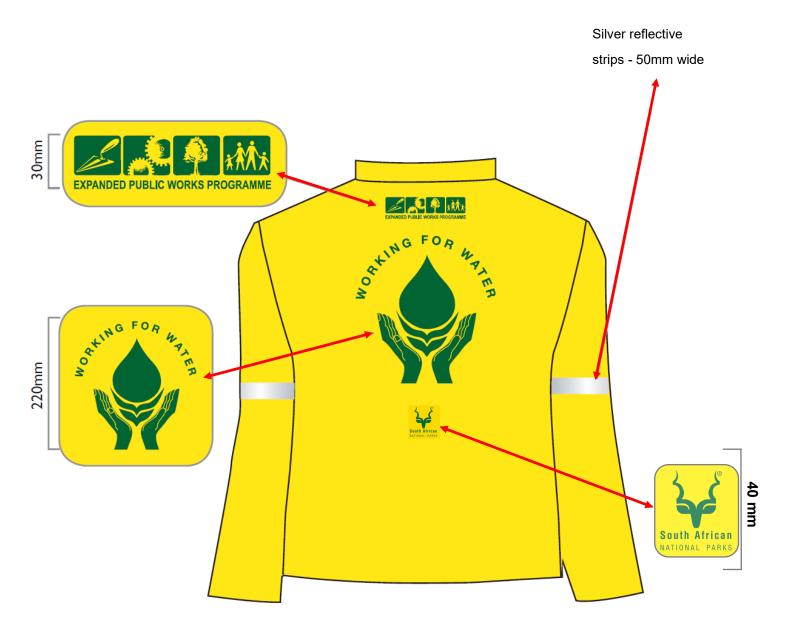

#### **Back of conti suit jacket**

Jacket colour: Yellow (Pantone 108C)

Branding colour: Green (Pantone 350C)

3 Logos: EPWP, WFW and SANParks Kudu kop

Branding: Screen printed