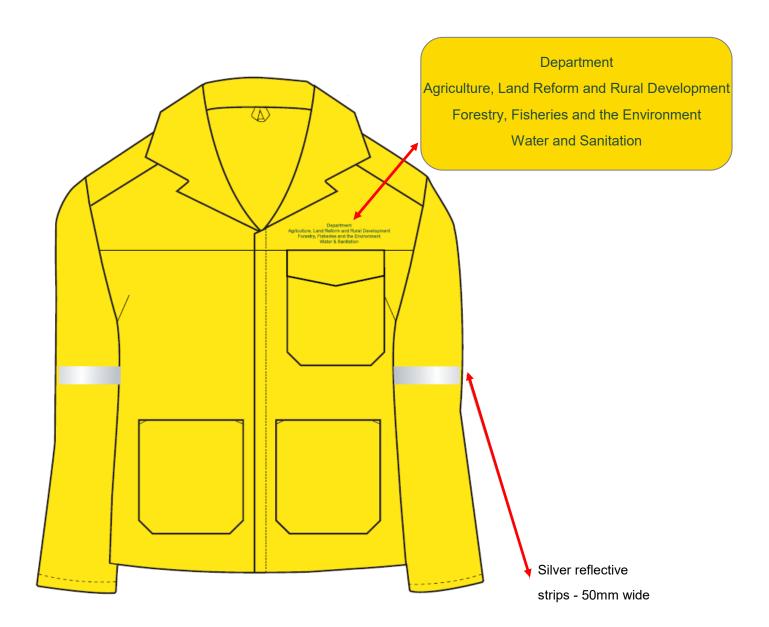

#### Front of conti suit jacket

Jacket colour: Yellow (Pantone 108C)

Branding colour: Green (Pantone 350C)

Font: Arial Regular

Branding: Screen printed

• Text: Department

Agriculture, Land Reform and Rural Development
Forestry, Fisheries and the Environment
Water and Sanitation

Fabric 100% Locally produced