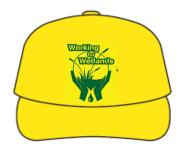

#### **Caps**

- Cap colour: Yellow (Pantone 108C)
- Branding colour: Green (Pantone 350C)
- Logo: Wetlands (Front)
- Logo must be embrioded.
- 5 panel baseball cap with adjustable strap
- 100% Locally produced (Proudly South African)

front

right