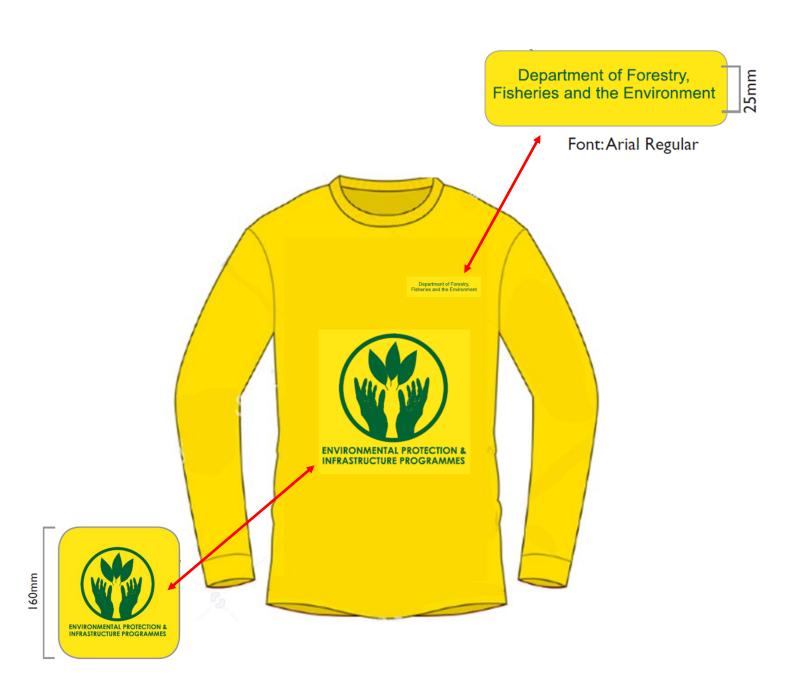

#### **Front of long sleeve T-shirt**

- T-shirt material is to be 100% cotton
- Minimum of 180gsm.
- Must be 100% locally produced.
- T-shirt colour: Yellow (Pantone 108C)
- Branding: Green (Pantone 350C)
- Branding: Screen printed
- 1 Logo: EPIP
- Text: Department of Forestry,
  - Fisheries and the Environment
- Font: Arial Regular