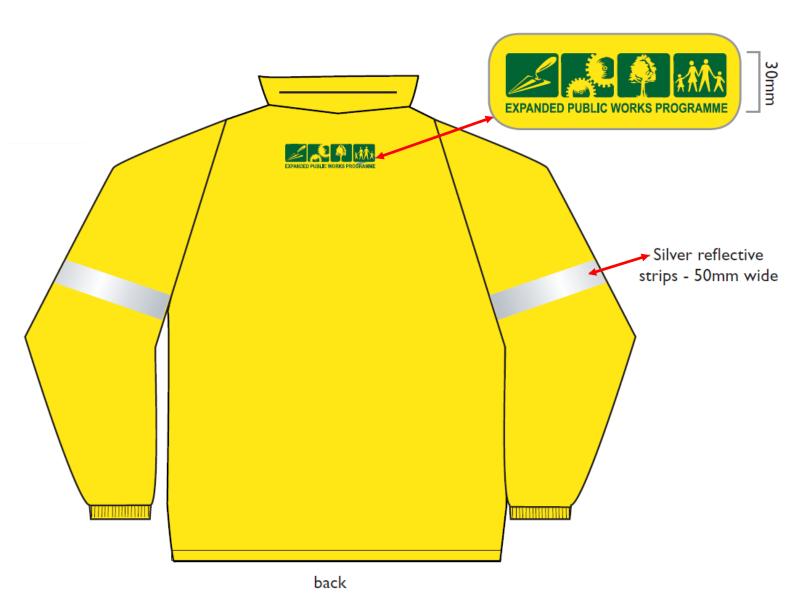

#### **Back of conti suit jacket**

Jacket colour: Yellow (Pantone 108C)

Branding colour: Green (Pantone 350C)

3 Logos: EPWP, WFW and SANParks Kudu kop

Branding: Screen printed

#### **Back of conti suit jacket**

Jacket colour: Yellow (Pantone 108C)

Branding colour: Green (Pantone 350C)

• 2 Logos: EPWP, EPIP

Text: Specific programme name (see below)

Branding: Screen printed

#### **Back of conti suit jacket**

Jacket colour: Yellow (Pantone 108C)

Branding colour: Green (Pantone 350C)

3 Logos: EPWP, Wetlands and SANParks Kudu kop

Branding: Screen printed