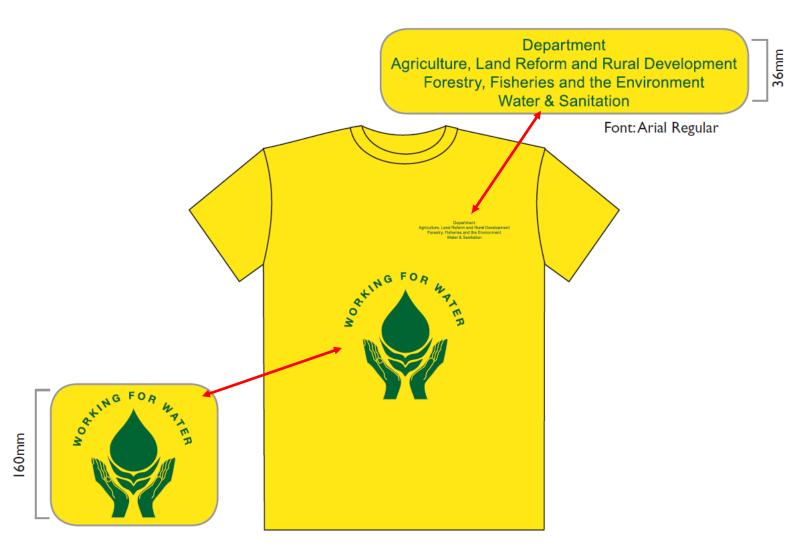

#### Front of short sleeve T-shirt

- T-shirt material is to be 100% cotton
- Minimum of 180gsm.
- Must be 100% locally produced.
- T-shirt colour: Yellow (Pantone 108C)
- Branding: Green (Pantone 350C)
- Branding: Screen printed
- 1 Logo: WFW
- Text: Department

Agriculture, Land Reform and Rural Development
Forestry, Fisheries and the Environment
Water and Sanitation

Font: Arial Regular