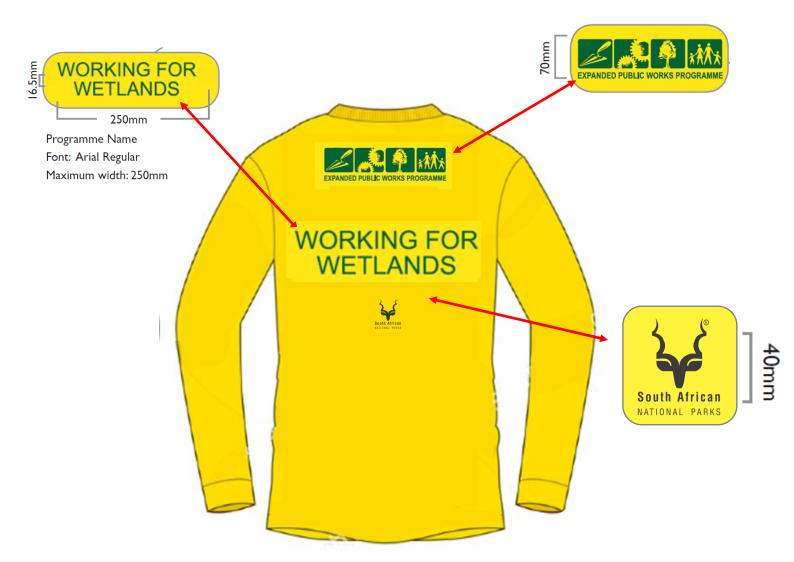

#### **Back of long sleeve T-shirt**

• T-shirt colour: Yellow (Pantone 108C)

Branding colour: Green (Pantone 350C)

• 2 Logos: EPWP and SANParks Kudu kop

Text (Font: Arial– regular)
 WORKING FOR

**WETLANDS** 

• Branding: Screen printed

#### **Back of conti suit jacket**

Jacket colour: Yellow (Pantone 108C)

Branding colour: Green (Pantone 350C)

3 Logos: EPWP, Wetlands and SANParks Kudu kop

Branding: Screen printed