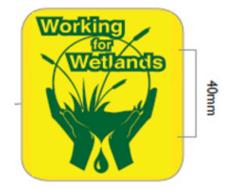

#### **Caps**

- Cap colour: Yellow (Pantone 108C)
- Branding colour: Green (Pantone 350C)
- Logo: Wetlands (Front)
- Logo must be embrioded.
- 5 panel baseball cap with adjustable strap
- 100% Locally produced (Proudly South African)