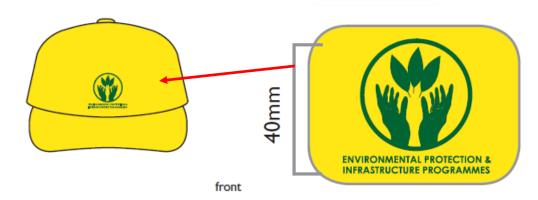

#### **Caps**

• Cap colour: Yellow (Pantone 108C)

- Logo: WFW (Front)
- Logo must be embrioded.
- 5 panel baseball cap with adjustable strap
- 100% Locally produced (Proudly South African)

front

right