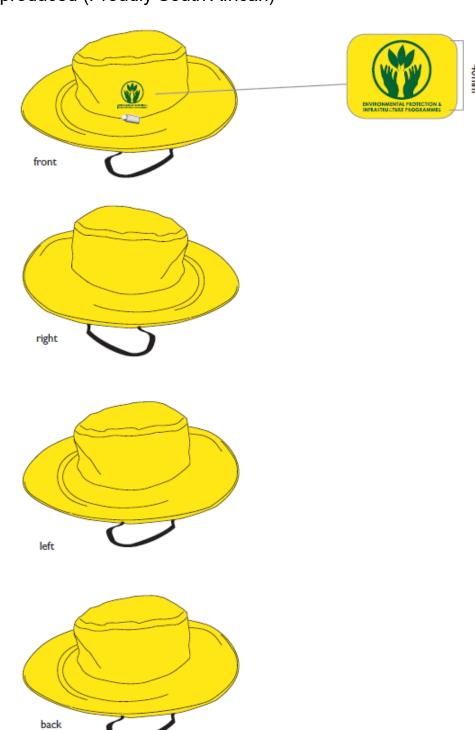

#### **Cricket Hats**

Cricket hat colour: Yellow (Pantone 108C)

- Logo: EPIP (front)
- Logo must be embrioded.
- Yellow string with plastic toggle.
- 100% Cotton
- 100% Locally produced (Proudly South African)

Front

right