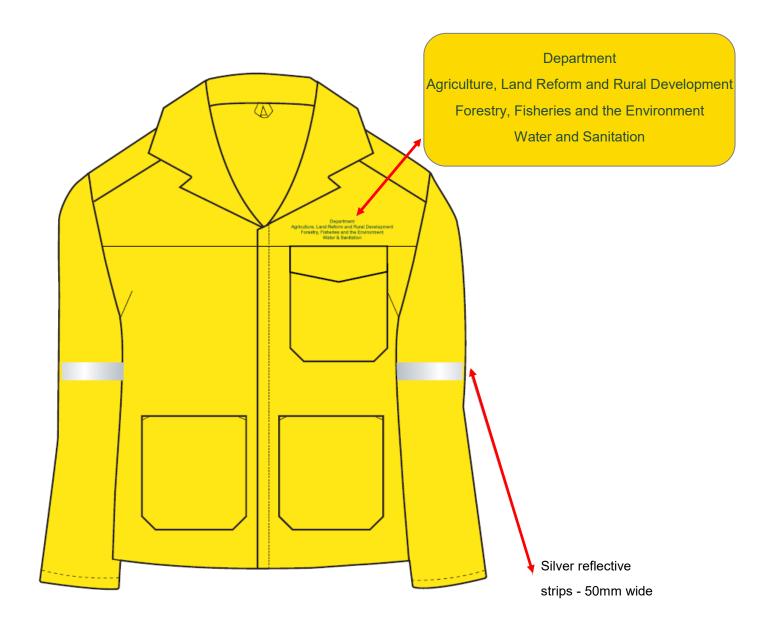

#### Front of conti suit jacket

Jacket colour: Yellow (Pantone 108C)

Branding colour: Green (Pantone 350C)

Font: Arial Regular

Branding: Screen printed

• Text: Department

Agriculture, Land Reform and Rural Development
Forestry, Fisheries and the Environment
Water and Sanitation

Fabric 100% Locally produced