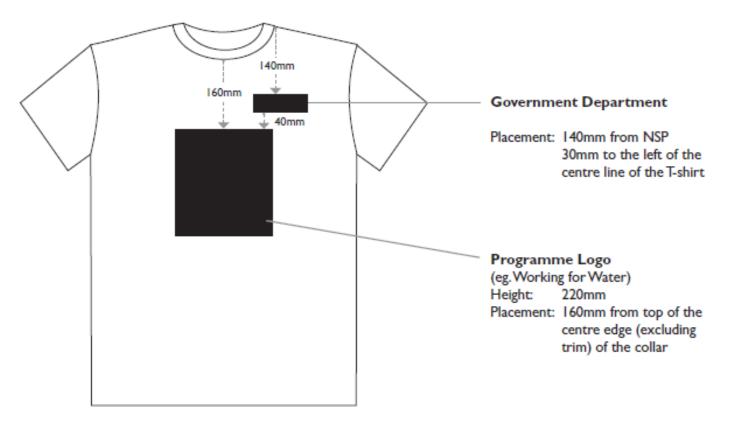

# **Placement: T-shirts**

#### Front print: A3 screen (portrait)

#### Back print: A4 screen (landscape)