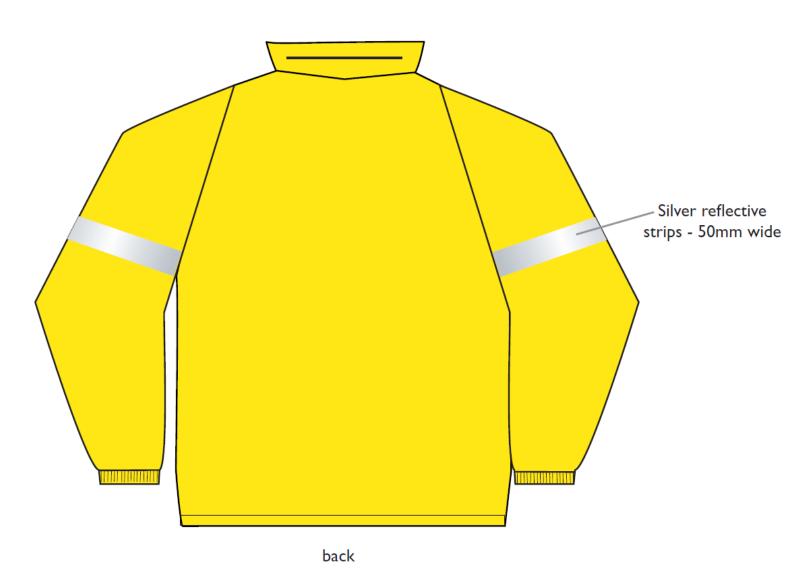

#### **Back of conti suit jacket**

Jacket colour: Yellow (Pantone 108C)

Branding colour: Green (Pantone 350C)

• 2 Logos: EPWP, EPIP

Text: Specific programme name (see below)

Branding: Screen printed