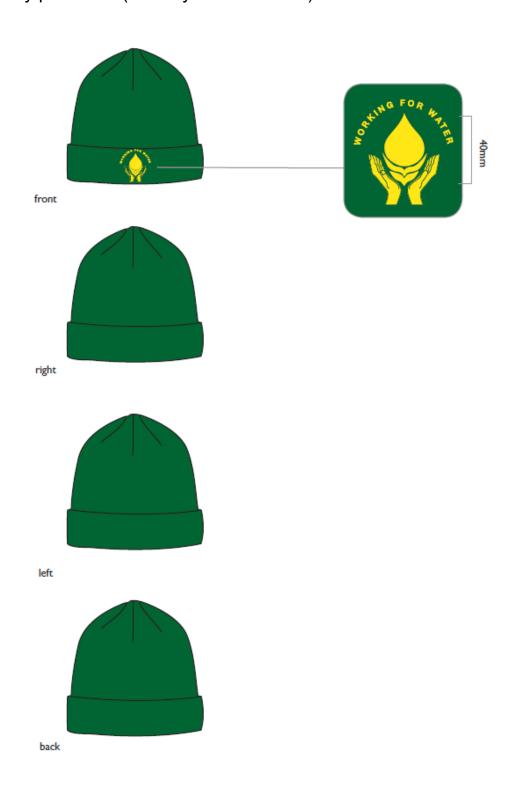

#### **Beanies**

- Beanie colour: Green (Pantone 350 C)
- Branding colour: Yellow (Pantone 180 C)
- Logo: WFW logo (Front)
- Logo must be embrioded.
- 100% Acrylic Fabric; Knitted
- 100% Locally produced (Proudly South African)