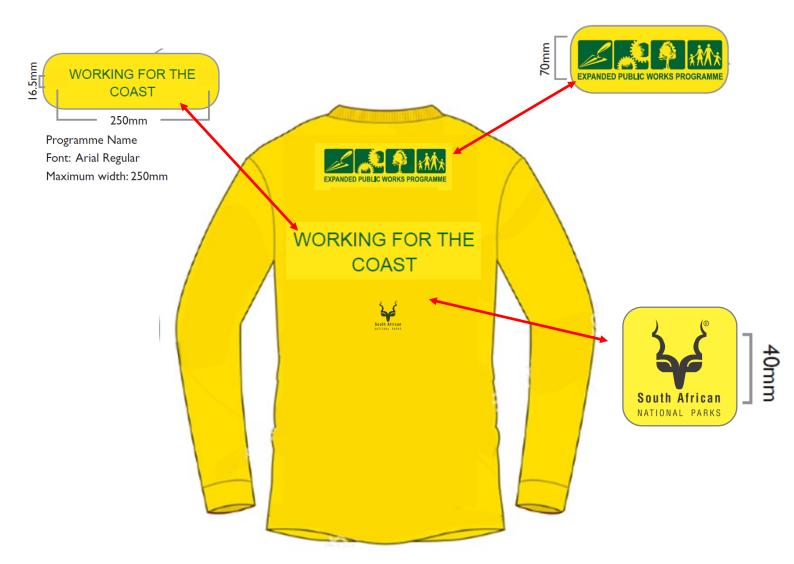

#### **Back of long sleeve T-shirt**

- T-shirt colour: Yellow (Pantone 108C)
- Branding colour: Green (Pantone 350C)
- 2 Logos: EPWP and SANParks Kudu kop
- Text (Font: Arial– regular) WORKING FOR THE COAST
- Branding: Screen printed