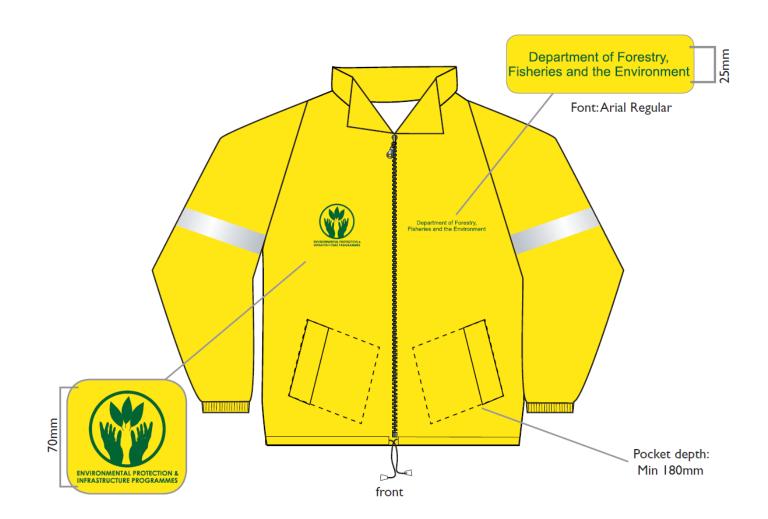

#### Front of conti suit jacket

Jacket colour: Yellow (Pantone 108C)

Branding colour: Green (Pantone 350C)

Font: Arial Regular

Branding: Screen printed

Text: Department of Forestry,

Fisheries and the Environment

#### **Back of conti suit jacket**

Jacket colour: Yellow (Pantone 108C)

Branding colour: Green (Pantone 350C)

• 2 Logos: EPWP, EPIP

Text: Specific programme name (see below)

Branding: Screen printed