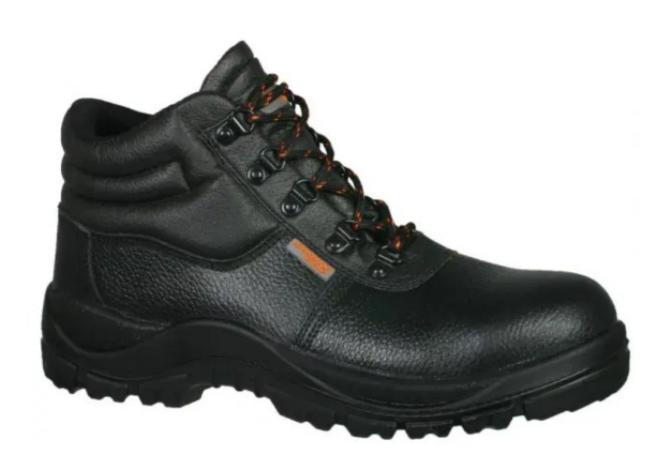

#### Safety boots specs

# Please quote on a safety boot model with the following features and specifications:

#### Features:

- Steel shank. 200J Impact resistant steel toe cap
- Dual-density PU sole
- Slip-resistant
- Acid & oil resistant
- Anti-static
- EN ISO 20345:S1

#### **Specifications:**

- Colour: Black

- Material: Leather with Steel

Please see an example of safety boots below: