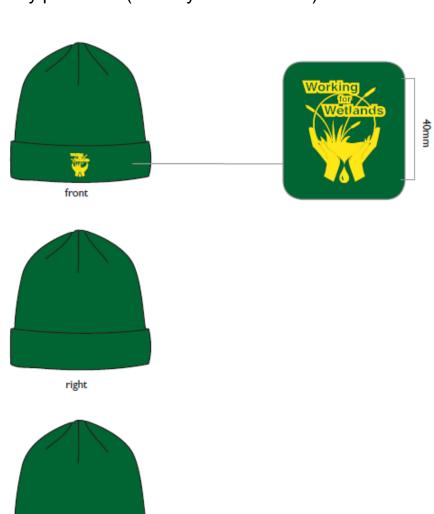

#### **Beanies**

- Beanie colour: Green (Pantone 350 C)
- Branding colour: Yellow (Pantone 180 C)
- Logo: Wetlands logo (Front)
- Logo must be embrioded.
- 100% Acrylic Fabric; Knitted
- 100% Locally produced (Proudly South African)