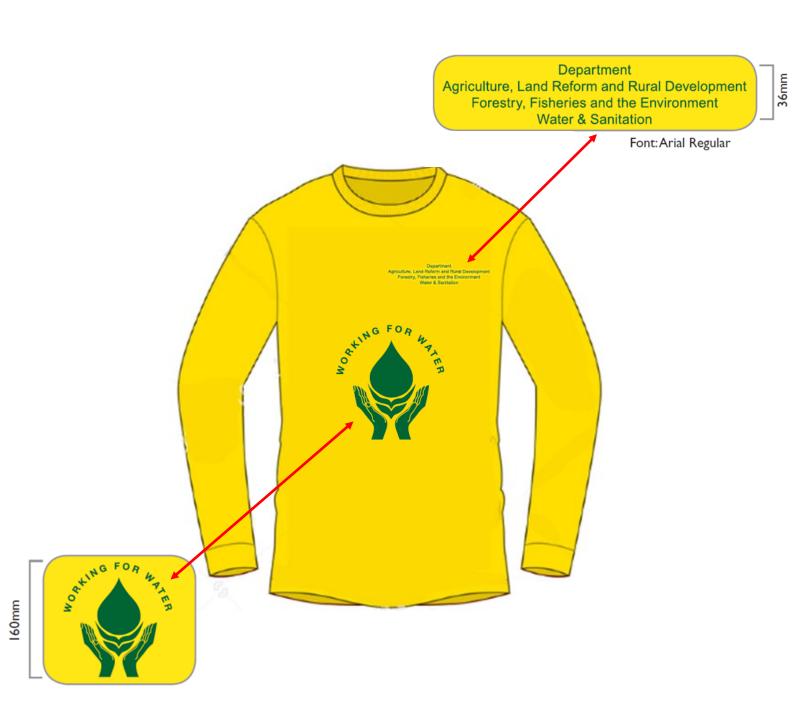

#### Front of long sleeve T-shirt

- T-shirt material is to be 100% cotton
- Minimum of 180gsm.
- Must be 100% locally produced.
- T-shirt colour: Yellow (Pantone 108C)
- Branding: Green (Pantone 350C)
- Branding: Screen printed

Agriculture, Land Reform and Rural Development
Forestry, Fisheries and the Environment
Water and Sanitation

- Logo: WFW (Right breast)
- All branding must be embrioded.