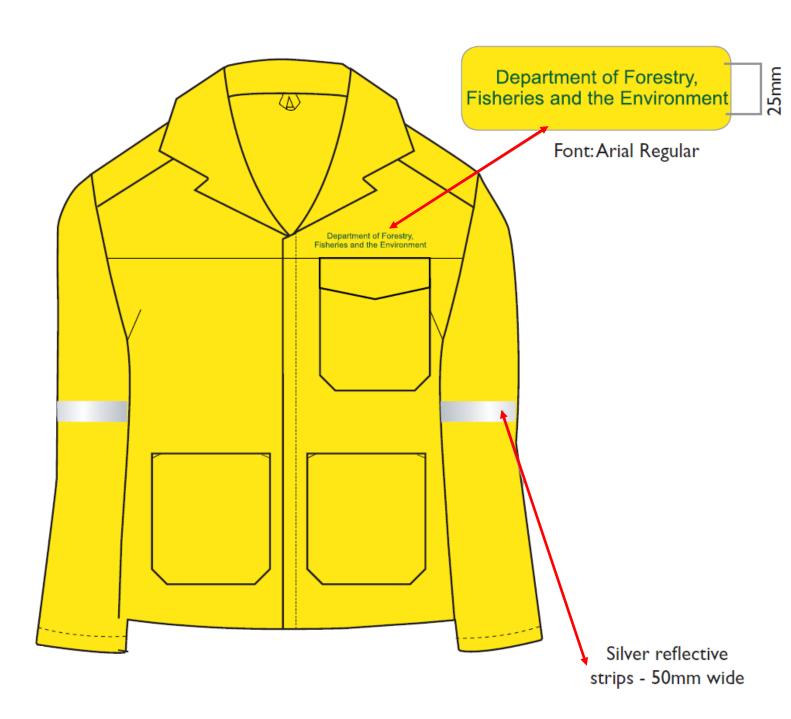

#### Front of conti suit jacket

Jacket colour: Yellow (Pantone 108C)

Branding colour: Green (Pantone 350C)

Font: Arial Regular

Branding: Screen printed

Text: Department of Forestry,

Fisheries and the Environment

#### **Back of conti suit jacket**

Jacket colour: Yellow (Pantone 108C)

Branding colour: Green (Pantone 350C)

• 2 Logos: EPWP, EPIP

Text: Specific programme name (see below)

Branding: Screen printed