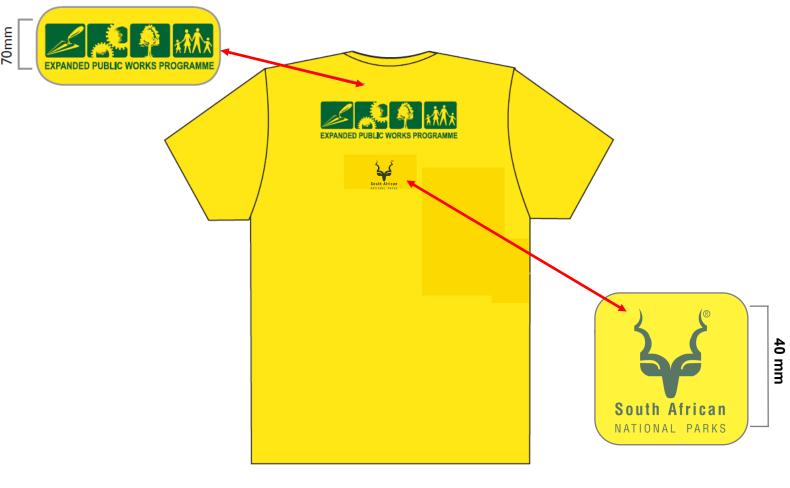

#### **Back of short sleeve T-shirt**

T-shirt colour: Yellow (Pantone 108C)

Branding colour: Green (Pantone 350C)

2 Logos: EPWP and SANParks Kudu kop

Branding: Screen printed

back

#### **Back of long sleeve T-shirt**

• T-shirt colour: Yellow (Pantone 108C)

Branding colour: Green (Pantone 350C)

2 Logos: EPWP and SANParks Kudu kop

Branding: Screen printed