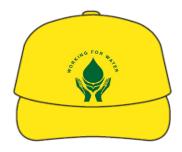

#### **Caps**

• Cap colour: Yellow (Pantone 108C)

- Logo: WFW (Front)
- Logo must be embrioded.
- 5 panel baseball cap with adjustable strap
- 100% Locally produced (Proudly South African)

front

right