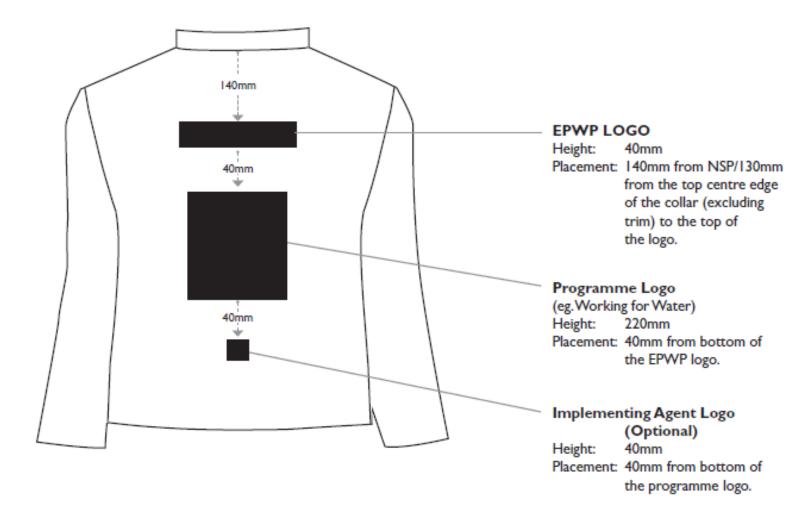

to):

• Size: 28 x 38 x 12cm

Material: Polyester 600D

Carry handle

• Zippered main compartment

Front zippered pocket

• Padded/adjustable shoulder straps

ISO

Smetav

#### Branding:

Backpack colour: Pantone 108C (Yellow)

Branding: One logo (EPWP), screen print

Logo placement: Middle of front pouch of backpack

Logo colour: Green (Pantone 350C)

• Logo size: In proportion with the front pouch





# **EPWP Tubular Buffs specifications**

#### **Branding specifications:**

• Buff colour: Yellow (Pantone 108C)

• Logos: DFFE logo and EPWP logo

Text: Arial

Branding colour:
 Green (Pantone 350C)









# **Placement: T-shirts**

#### Front print: A3 screen (portrait)



#### Back print: A4 screen (landscape)



# Placement: Conti-suit jacket

#### Back print: A3 screen (portrait)