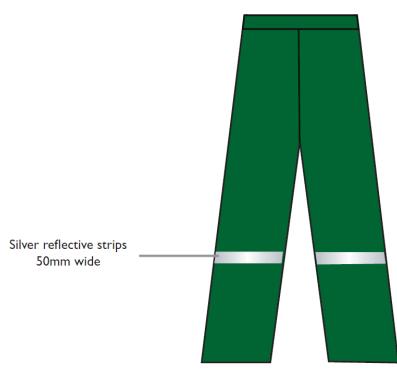

#### **Conti suit pants**

- Pants colour: Green (Pantone 350C)
- Branding colour: Yellow (Pantone 108 C)
- 1 Logo: EPWP
- Branding: Screen printed
- Branding on the right thigh. It must be positioned so that it is not covered by the jacket.
- Fabric 100% Locally produced