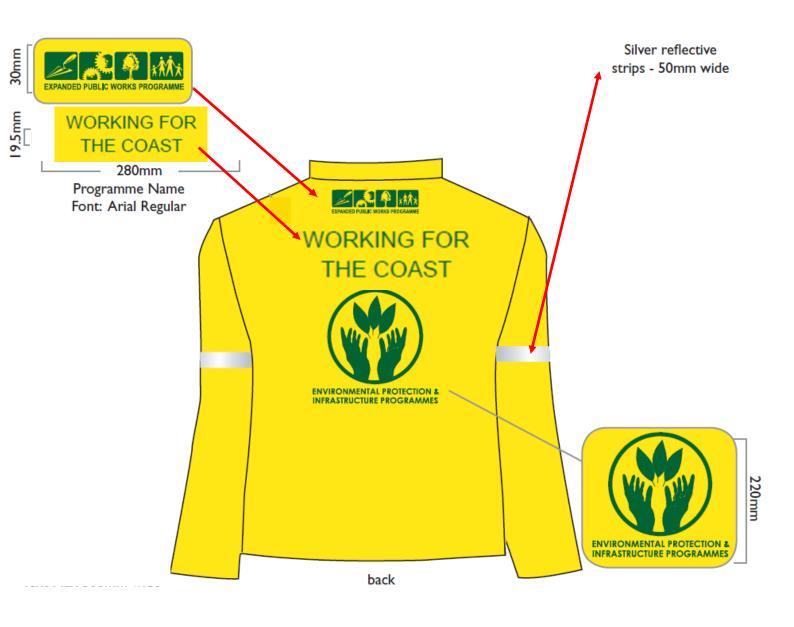

#### **Back of conti suit jacket**

Jacket colour: Yellow (Pantone 108C)

Branding colour: Green (Pantone 350C)

• 2 Logos: EPWP, EPIP

Text: Specific programme name (see below)

Branding: Screen printed

#### **Back of short sleeve T-shirt**

T-shirt colour: Yellow (Pantone 108C)

Branding colour: Green (Pantone 350C)

2 Logos: EPWP and SANParks Kudu kop

Text (Font: Arial)
 WORKING FOR THE

**COAST** 

Branding: Screen printed

#### **Back of long sleeve T-shirt**

- T-shirt colour: Yellow (Pantone 108C)
- Branding colour: Green (Pantone 350C)
- 2 Logos: EPWP and SANParks Kudu kop
- Text (Font: Arial– regular) WORKING FOR THE COAST
- Branding: Screen printed