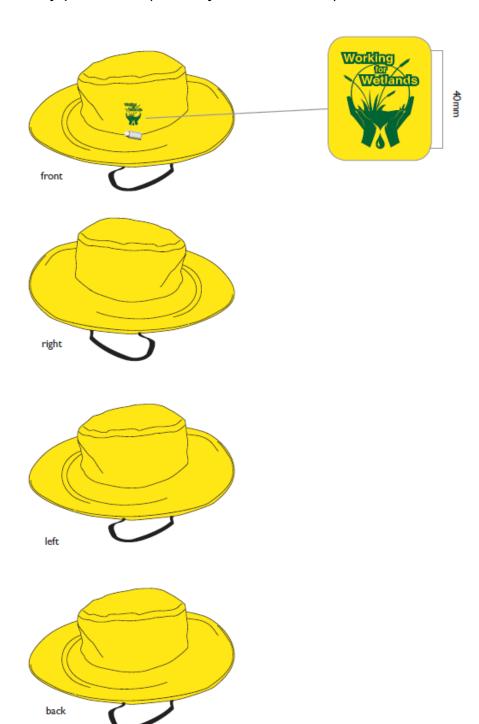

#### **Cricket Hats**

- Cricket hat colour: Yellow (Pantone 108C)
- Branding colour: Green (Pantone 350C)
- Logo: Wetlands (Front)
- Logo must be embrioded.
- Yellow string with plastic toggle.
- 100% Cotton
- 100% Locally produced (Proudly South African)