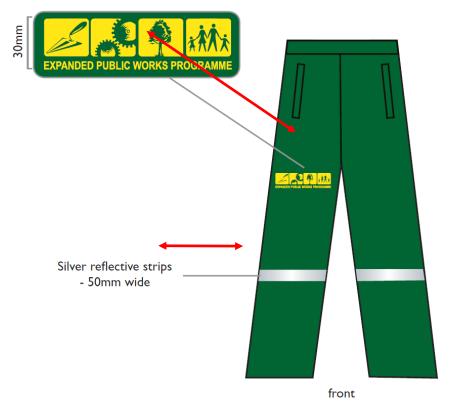

#### **Conti suit pants**

- Pants colour: Green (Pantone 350C)
- Branding colour: Yellow (Pantone 108 C)
- 1 Logo: EPWP
- Branding: Screen printed
- Branding on the right thigh. It must be positioned so that it is not covered by the jacket.
- Fabric 100% Locally produced