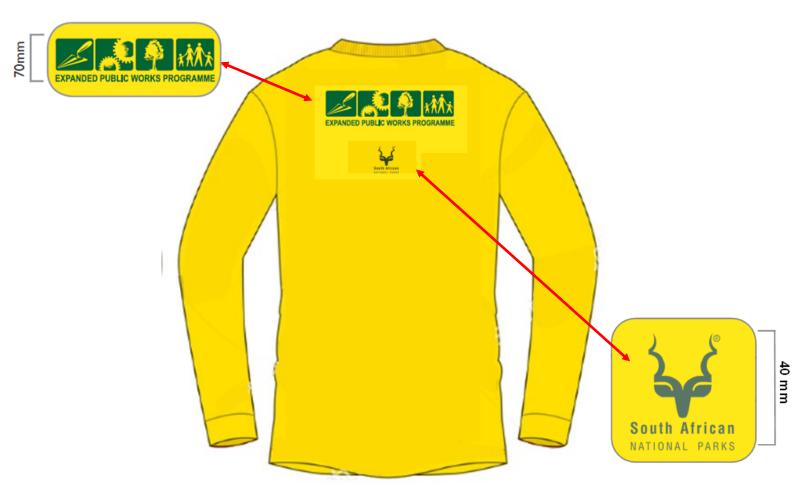

#### **Back of long sleeve T-shirt**

• T-shirt colour: Yellow (Pantone 108C)

Branding colour: Green (Pantone 350C)

2 Logos: EPWP and SANParks Kudu kop

Branding: Screen printed