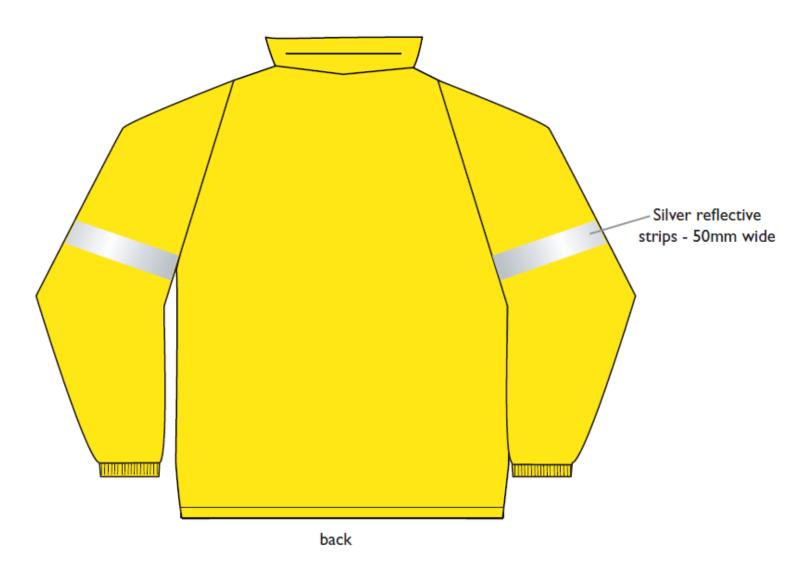

#### **Back of conti suit jacket**

Jacket colour: Yellow (Pantone 108C)

Branding colour: Green (Pantone 350C)

3 Logos: EPWP, Wetlands and SANParks Kudu kop

Branding: Screen printed