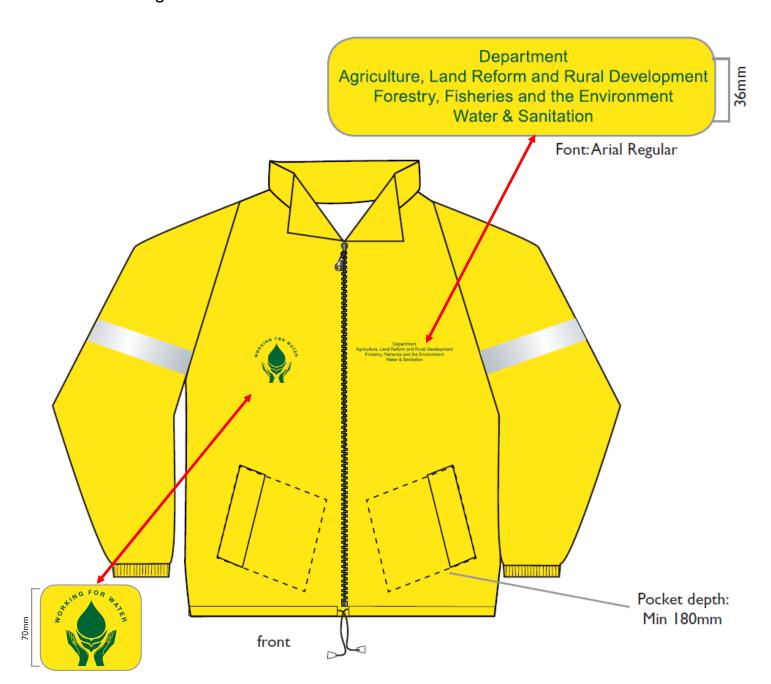

#### Front of windbreaker

- Windbreaker is made of polyester with a towelling lining.
- Cuffs have an elastic band.
- Drawstring hem.
- Concealed hood in collar.
- Jacket colour: Yellow (Pantone 108C)
- Branding colour: Green (Pantone 350C)
- Text: Department

Agriculture, Land Reform and Rural Development
Forestry, Fisheries and the Environment
Water and Sanitation

- Logo: WFW (Right breast)
- All branding must be embrioded.