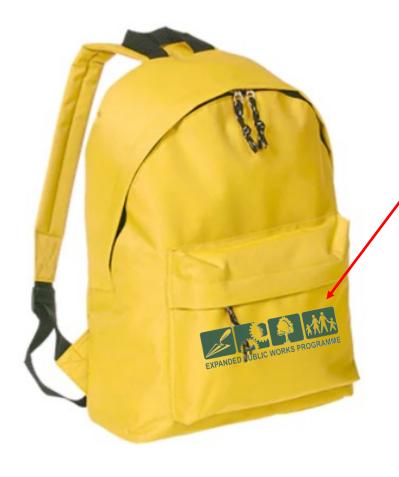

### **EPWP Back pack: Specifications**

Back pack must have the following specs (or closest to):

• Size: 28 x 38 x 12cm

Material: Polyester 600D

Carry handle

• Zippered main compartment

Front zippered pocket

• Padded/adjustable shoulder straps

ISO

Smetav

#### Branding:

Backpack colour: Pantone 108C (Yellow)

Branding: One logo (EPWP), screen print

Logo placement: Middle of front pouch of backpack

Logo colour: Green (Pantone 350C)

• Logo size: In proportion with the front pouch