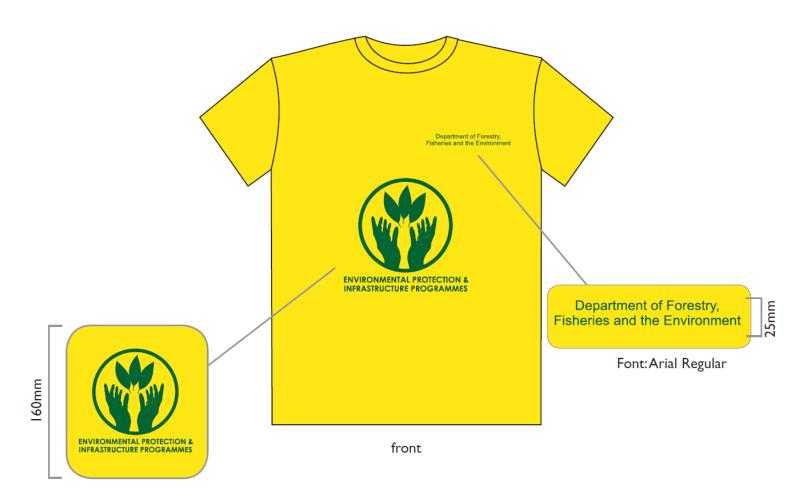

#### Front of short sleeve T-shirt

- T-shirt material is to be 100% cotton
- Minimum of 180gsm.
- Must be 100% locally produced.
- T-shirt colour: Yellow (Pantone 108C)
- Branding: Green (Pantone 350C)
- Branding: Screen printed
- 1 Logo: WFW
- Text: Department

Agriculture, Land Reform and Rural Development
Forestry, Fisheries and the Environment
Water and Sanitation

Font: Arial Regular

#### Front of conti suit jacket

Jacket colour: Yellow (Pantone 108C)

Branding colour: Green (Pantone 350C)

Font: Arial Regular

Branding: Screen printed

Text: Department of Forestry,

Fisheries and the Environment