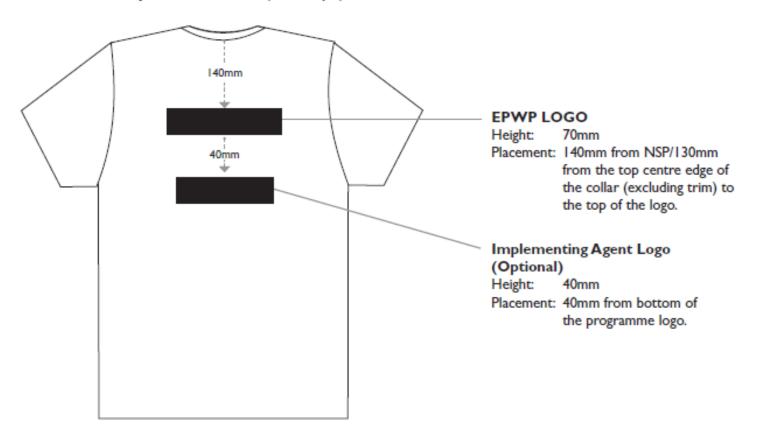

ck: Specifications**

Back pack must have the following specs (or closest to):

• Size: 28 x 38 x 12cm

Material: Polyester 600D

Carry handle

• Zippered main compartment

Front zippered pocket

• Padded/adjustable shoulder straps

ISO

Smetav

#### Branding:

Backpack colour: Pantone 108C (Yellow)

Branding: One logo (EPWP), screen print

Logo placement: Middle of front pouch of backpack

Logo colour: Green (Pantone 350C)

• Logo size: In proportion with the front pouch





# **EPWP Tubular Buffs specifications**

#### **Branding specifications:**

• Buff colour: Yellow (Pantone 108C)

• Logos: DFFE logo and EPWP logo

Text: Arial

Branding colour:
 Green (Pantone 350C)









# **Placement: T-shirts**

#### Front print: A3 screen (portrait)



#### Back print: A4 screen (landscape)



# Placement: Conti-suit jacket

#### Back print: A3 screen (portrait)