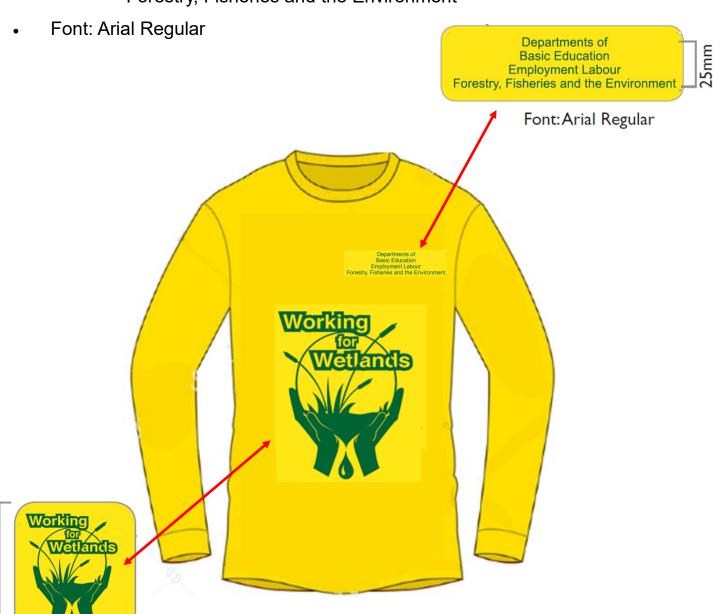

#### **Front of long sleeve T-shirt**

- T-shirt material is to be 100% cotton
- Minimum of 180gsm.
- Must be 100% locally produced.
- T-shirt colour: Yellow (Pantone 108C)
- Branding: Green (Pantone 350C)
- Branding: Screen printed
- 1 Logo: Wetlands
- Text: Departments of

**Basic Education** 

**Employment Labour** 

Forestry, Fisheries and the Environment

Text: Departments of

**Basic Education** 

**Employment Labour** 

Forestry, Fisheries and the Environment

Logo: Wetlands (Right breast)

All branding must be embrioded.

Text font: Arial regular