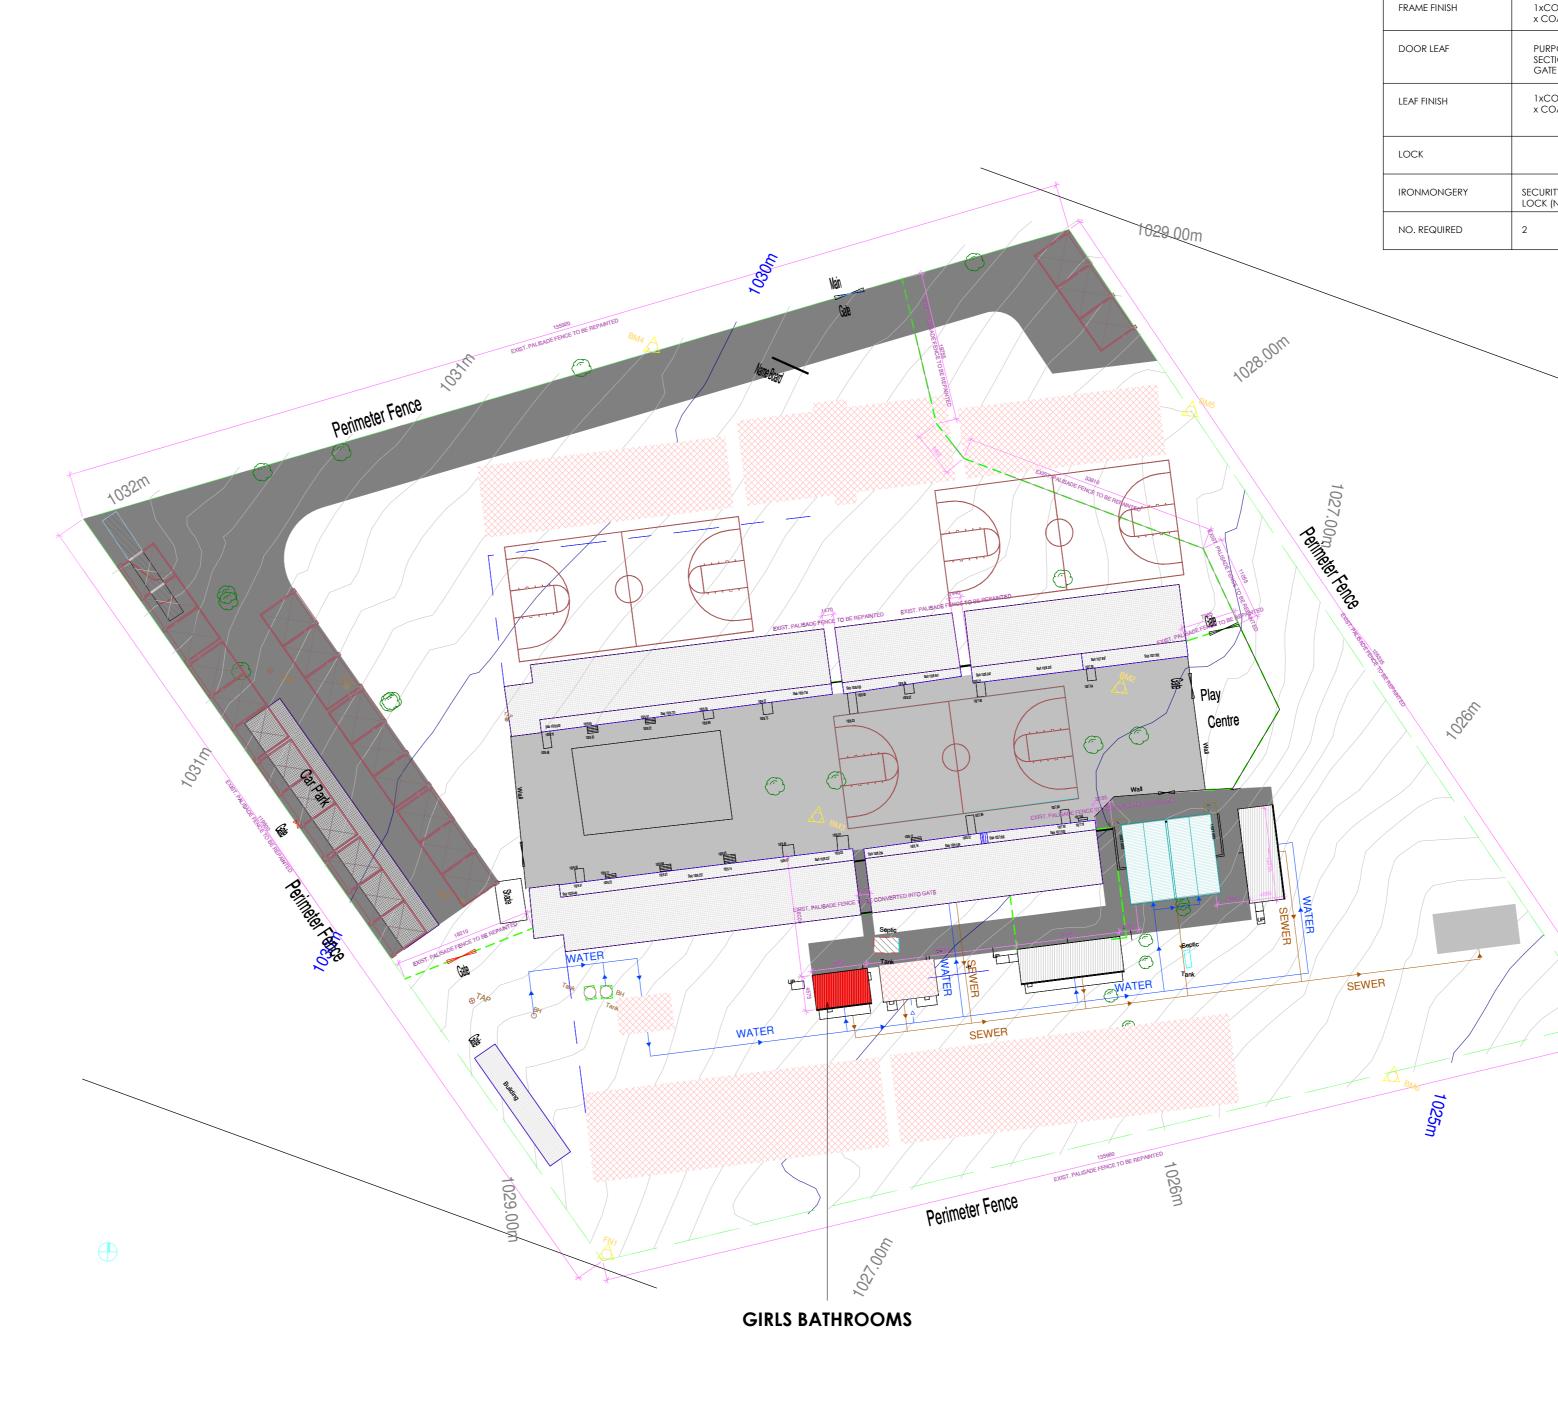

| Room Schedule   |                              |                                                                                               |                                           |  |  |
|-----------------|------------------------------|-----------------------------------------------------------------------------------------------|-------------------------------------------|--|--|
| Name            | Floor Finish                 | Wall Finish                                                                                   | Ceiling Finish                            |  |  |
|                 |                              |                                                                                               |                                           |  |  |
| Girls Toilet    | 600x600mm<br>PORCELAIN TILES | 600x600mm PORCELAIN WALL<br>TILES INSTALLED TO 2100mm<br>HIEGHT, WITH PAINT TO U/S<br>CEILING | 9mm PLASTERBOARD CEILING<br>PAINTED WHITE |  |  |
| Disabled Toilet | 600x600mm<br>PORCELAIN TILES | 600x600mm PORCELAIN WALL<br>TILES INSTALLED TO 2100mm<br>HIEGHT, WITH PAINT TO U/S<br>CEILING | 9mm PLASTERBOARD CEILING<br>PAINTED WHITE |  |  |

\_\_\_\_\_

| TILING LEGEND | )                                  |
|---------------|------------------------------------|
|               | 600 X 600 ACCENT<br>PORCELAIN TILE |
|               | 600 X 600 MAIN<br>PORCELAIN TILE   |