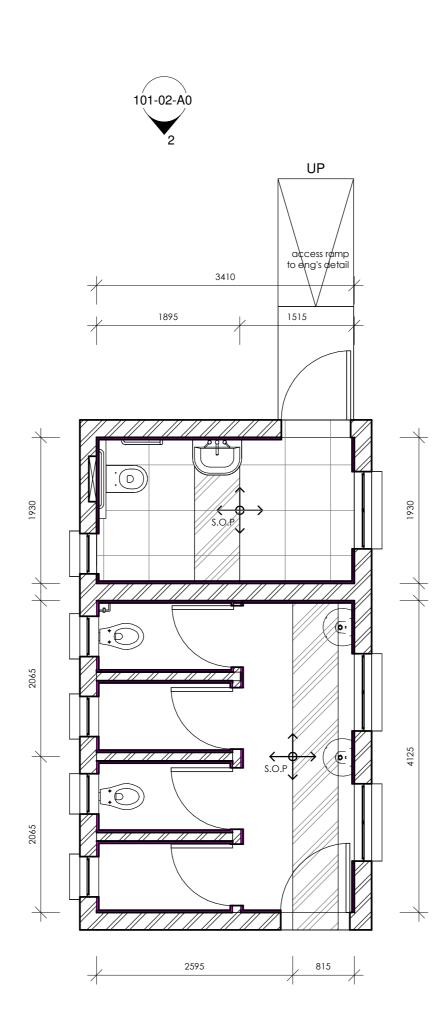

| Room Schedule   |                              |                                                                                               |                                           |  |  |
|-----------------|------------------------------|-----------------------------------------------------------------------------------------------|-------------------------------------------|--|--|
| Name            | Floor Finish                 | Wall Finish                                                                                   | Ceiling Finish                            |  |  |
|                 |                              |                                                                                               |                                           |  |  |
| Girls Toilet    | 600x600mm<br>PORCELAIN TILES | 600x600mm PORCELAIN WALL<br>TILES INSTALLED TO 2100mm<br>HIEGHT, WITH PAINT TO U/S<br>CEILING | 9mm PLASTERBOARD CEILING<br>PAINTED WHITE |  |  |
| Disabled Toilet | 600x600mm<br>PORCELAIN TILES | 600x600mm PORCELAIN WALL<br>TILES INSTALLED TO 2100mm<br>HIEGHT, WITH PAINT TO U/S<br>CEILING | 9mm PLASTERBOARD CEILING<br>PAINTED WHITE |  |  |

## 3. Pre-cast concrete lintols to be used as support under top slab of pit.

1. All external walls / partitions to be of clay face brick to SABS quality. 2. All cubicle partition walls to be 3 courses above door height. 3. All brickwork above door openings should have brickforce on evry course at 4. Air bricks: Standard 230X152mm terra-colts vermin proofed lourved air grating to