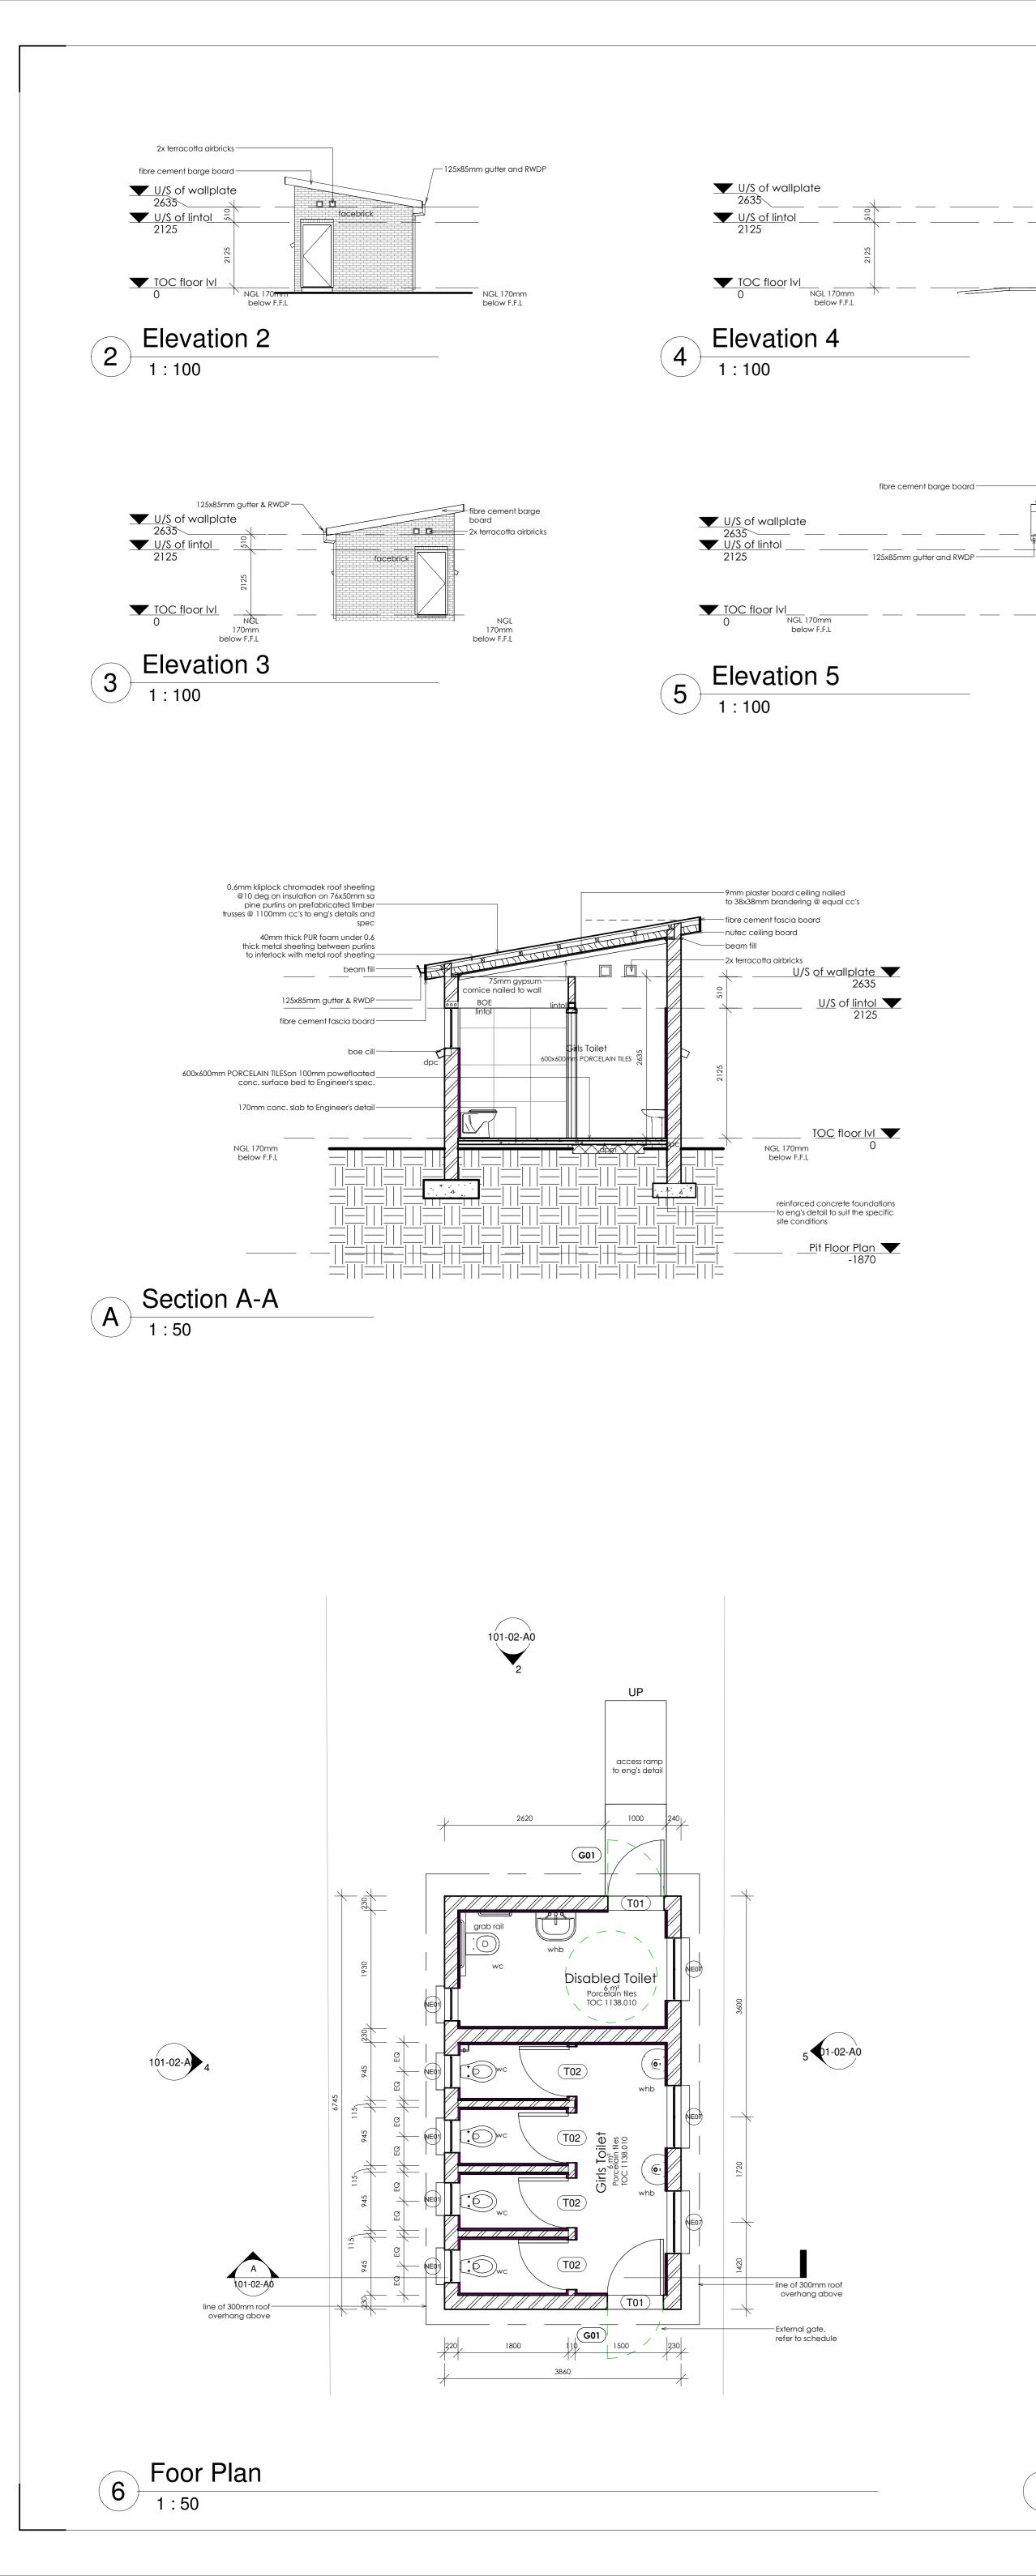

## 3. All dimensions, levels and positions to be verified on site prior to construction. 4. All concrete work to be as per Engineer's details and specifications.

## 1. All concrete to be as per Engineer's details and specifications. 2. 25 MPa strength concrete to be used throughout construction:

## 3. Pre-cast concrete lintols to be used as support under top slab of pit.

1. All external walls / partitions to be of clay face brick to SABS quality. 2. All cubicle partition walls to be 3 courses above door height. 3. All brickwork above door openings should have brickforce on evry course at 4. Air bricks: Standard 230X152mm terra-colts vermin proofed lourved air grating to

1. All roof timbers to be machined SABS treated wood with three coats of approved 2. Timber connections (Hurricane Clips) are required all intercessions between

2. All wash BASINS should be connected to the school's water supply system 3. The soakaway should be as per Engineer's detail and position to be determined 4. Only 20mm and galvanised pipework should be used as connection from wall to

2. All steel window and door frames including doors and fascia / barge boards to

50x38x1.6mm M.S. RECTANGULAR HOLLOW SECTION FRAME 1xCOAT ZINC CHROMATE PRIMER, MINIMUM 2 x COATS GLOSS ENAMEL (EXTERNAL QUALITY)