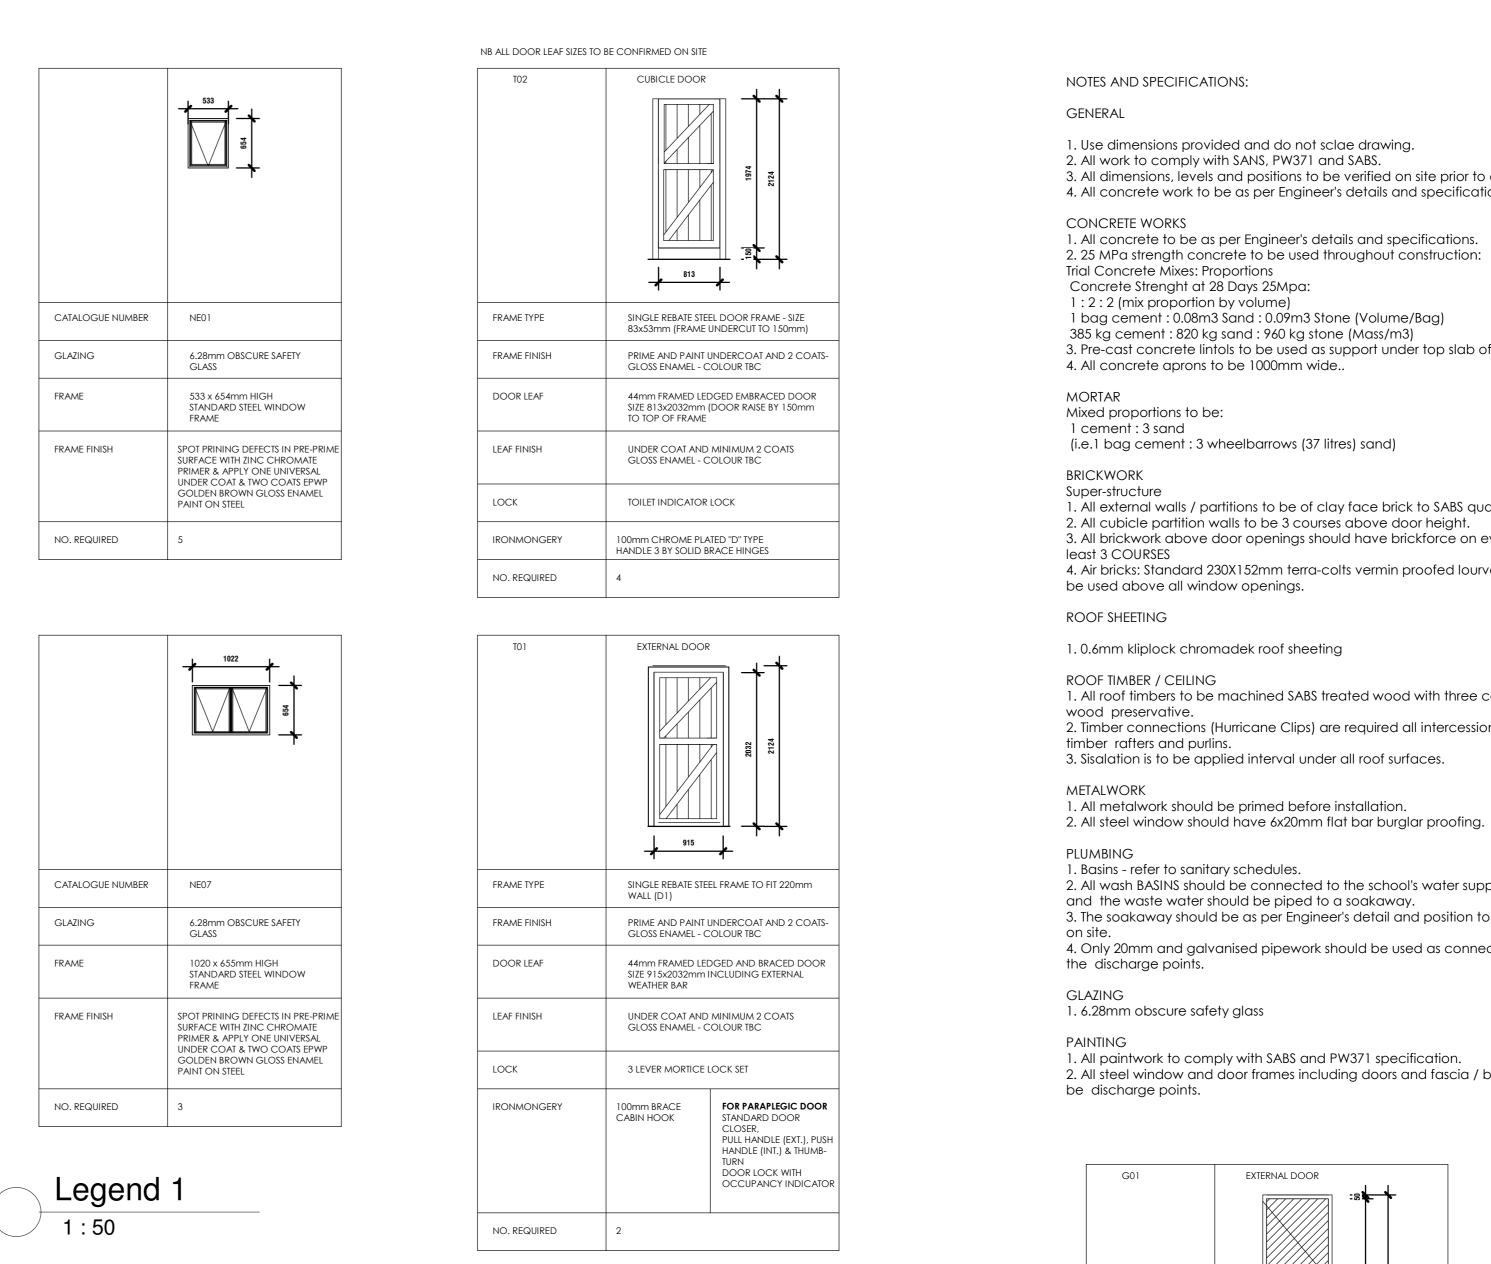

2. All steel window and door frames including doors and fascia / barge boards to

50x38x1.6mm M.S. RECTANGULAR HOLLOW SECTION FRAME 1xCOAT ZINC CHROMATE PRIMER, MINIMUM 2 x COATS GLOSS ENAMEL (EXTERNAL QUALITY)

FRAME TYPE

PURPOSE MADE SQUARE HOLLOW SECTION MILD STEEL SECURITY GATE

1xCOAT ZINC CHROMATE PRIMER, MINIMUM 2 x COATS GLOSS ENAMEL (EXTERNAL QUALITY)

SECURITY DOUBLE THROW DEAD LOCK (NO LATCH)

NOTES - This drawing is the property of CSSOFTT DESIGN PTY(LTD) . and is intended for the use only on site and for the project to which it relates.
Copyright in this drawing is owned by CSSOFTT DESIGN PTY(LTD). - All work is to be carried out in accordance with SANS 10400 and other relevant SANS Standards. - This drawing is not to be scaled. Figured dimensions to be used. All dimensions are in millimeters unless otherwise stated. - All levels and dimensions to be checked on site by the contractor before work is carried out and any discrepancies to be reported to the - The contractor shall in all aspects of the works comply with the provisions of the Occupational Health and Safety Act, 1993 (Act No 85 of 1993) and any regulations promulgated in terms of that Act or the Factories Machinery and Building Works Act of 1941. This drawing must be read in conjunction with all the relevant drawings, schedules and specifications from the Architect and all