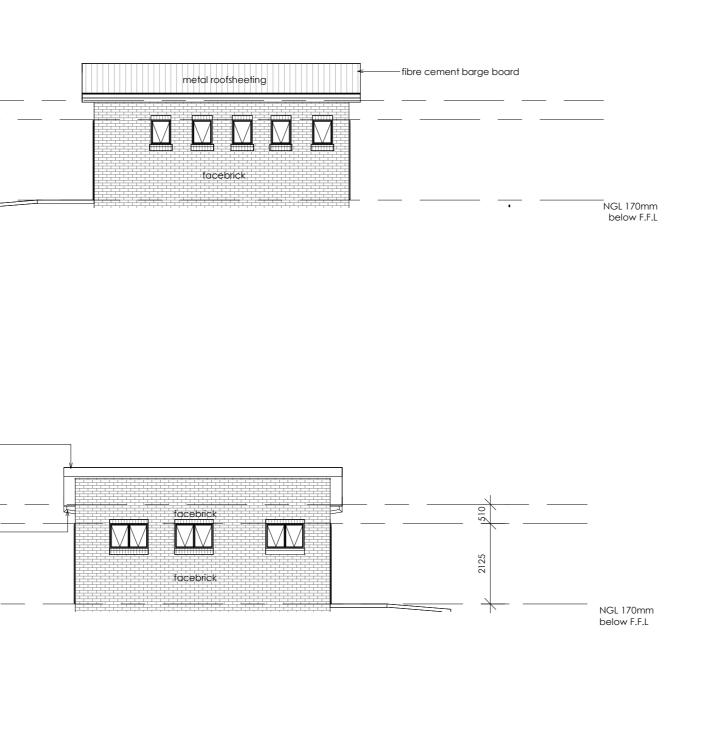

## 3. Pre-cast concrete lintols to be used as support under top slab of pit.

1. All external walls / partitions to be of clay face brick to SABS quality. 2. All cubicle partition walls to be 3 courses above door height. 3. All brickwork above door openings should have brickforce on evry course at 4. Air bricks: Standard 230X152mm terra-colts vermin proofed lourved air grating to

2. All steel window and door frames including doors and fascia / barge boards to

50x38x1.6mm M.S. RECTANGULAR HOLLOW SECTION FRAME 1xCOAT ZINC CHROMATE PRIMER, MINIMUM 2 x COATS GLOSS ENAMEL (EXTERNAL QUALITY)