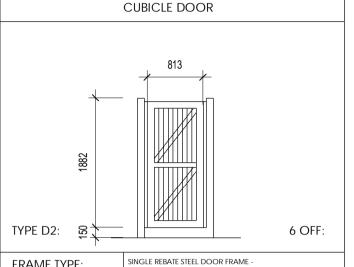

| , , _         |                                                                                          |  |  |  |
|---------------|------------------------------------------------------------------------------------------|--|--|--|
| FRAME TYPE:   | SINGLE REBATE STEEL DOOR FRAME -<br>SIZE 83x53mm (FRAME UNDERCUT TO 150mm)               |  |  |  |
| FRAME FINISH: | PRIME AND PAINT UNDERCOAT AND 2 COATS-<br>GLOSS ENAMEL - COLOUR TBC                      |  |  |  |
| DOOR LEAF:    | 44mm FRAMED LEDGED EMBRACED DOOR SIZE<br>813x2032mm (DOOR RAISE BY 150mm TO TOP OF FRAME |  |  |  |
| LEAF FINISH:  | UNDER COAT AND MINIMUM 2 COATS GLOSS<br>ENAMEL - COLOUR TBC                              |  |  |  |
| LOCK:         | TOILET INDICATOR LOCK                                                                    |  |  |  |
| IRONMONGERY:  | 100mm CHROME PLATED "D" TYPE HANDLE 3<br>BY SOLID BRACE HINGES                           |  |  |  |