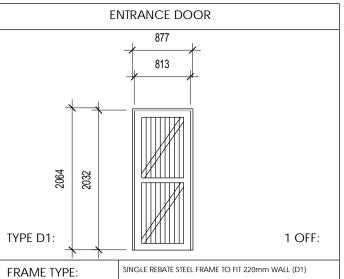

| FRAME TYPE:   | SINGLE REBATE STEEL FRAME TO FIT 220mm WALL (D1)                                     |  |
|---------------|--------------------------------------------------------------------------------------|--|
| FRAME FINISH: | PRIME AND PAINT UNDERCOAT AND 2no. FINISHING COATS IN GLOSS ENAMEL COLOUR TBC        |  |
| DOOR LEAF:    | 44mm FRAMED LEDGED AND BRACED DOOR SIZE<br>813x2032mm INCLUDING EXTERNAL WEATHER BAR |  |
| LEAF FINISH:  | UNDER COAT AND MINIMUM 2 COATS GLOSS ENAMEL - COLOUR TBC                             |  |
| LOCK:         | 1 LEVER MORTICE LOCK SET                                                             |  |
| IRONMONGERY:  | 100mm BRACE CABIN HOOK                                                               |  |
| -             |                                                                                      |  |