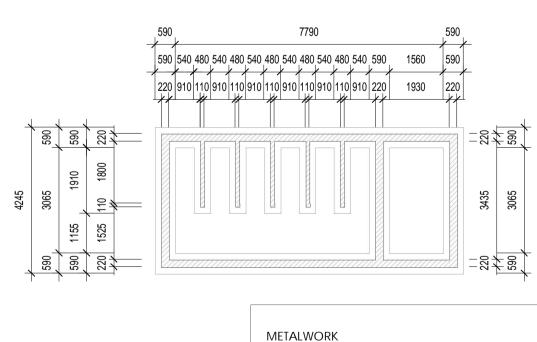

## GENERAL NOTES AND SPECIFICATIONS:

- Use dimensions provided and do not scale drawing. All work to comply with SANS, PW371 and SABS.
- All dimensions, levels and positions to be verified on site prior to
- construction. All concrete work to be as per Engineer's details and
- specifications. All pits to face North.
- All brickwork have brickforce at every 2nd course in pit lining and 3rd course in superstructure.

### PIT EXCAVATION

All stages of pit excavation to be inspected and approved by Engineer and signed off. All pit lining to be inspected by EnviroLoo Services before slab

All ground surfaces receiving concrete floors / slab should be compacted to 150mm layers 93% ModAASHTO density before casting concrete.

### CONCRETE WORKS

- All concrete to be as per Engineer's details and specifications. 25 MPa strength concrete to be used throughout construction: Trial Concrete Mixes: Proportions Concrete Strenght at 28 Days 25Mpa: 1:2:2 (mix proportion by volume) 1 bag cement: 0.08m3 Sand: 0.09m3 Stone (Volume/Bag) 385 kg cement : 820 kg sand : 960 kg stone (Mass/m3)
- Pre-cast concrete lintols to be used as support under top slab of pit. All concrete aprons to be 1000mm wide. MORTAR Mixed proportions to be: 1 cement: 3 sand (i.e.1 bag cement: 3 wheelbarrows (37 litres) sand)

## BRICKWORK Sub-structure

All pit lining / foundation brickwork to be solid NFP clay brick. All internal surface of pit lining to be painted with two coats black expoxy paint installing Enviro-Loo units.

### Super-structure

- All external walls / partitions to be of clay face brick to SABS quality. All cubicle partition walls to be 3 courses above door height. All brickwork above door openings should have brickforce on every course at least 3 courses.
- Air bricks: Standard 230X152mm terra-colts vermin proofed lourved air grating to be used above all window openings.