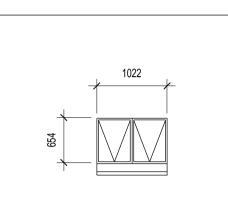

| WINDOW NO:    | N2                                                                                                                                                                         |
|---------------|----------------------------------------------------------------------------------------------------------------------------------------------------------------------------|
| CATALOGUE:    | NE7                                                                                                                                                                        |
| FRAME:        | 1022 x 654mm HIGH STANDARD STEEL<br>WINDOW FRAME                                                                                                                           |
| FRAME FINISH: | SPOT PRINING DEFECTS IN PRE-PRIME<br>SURFACE WITH ZINC CHROMATE<br>PRIMER & APPLY ONE UNIVERSAL<br>UNDER COAT & TWO COATS EPWP GOLDEN<br>BROWN GLOSS ENAMEL PAINT ON STEEL |
| GLAZING:      | 6.28mm OBSCURE SAFETY GLASS                                                                                                                                                |
| NO REQUIRED:  | 3                                                                                                                                                                          |