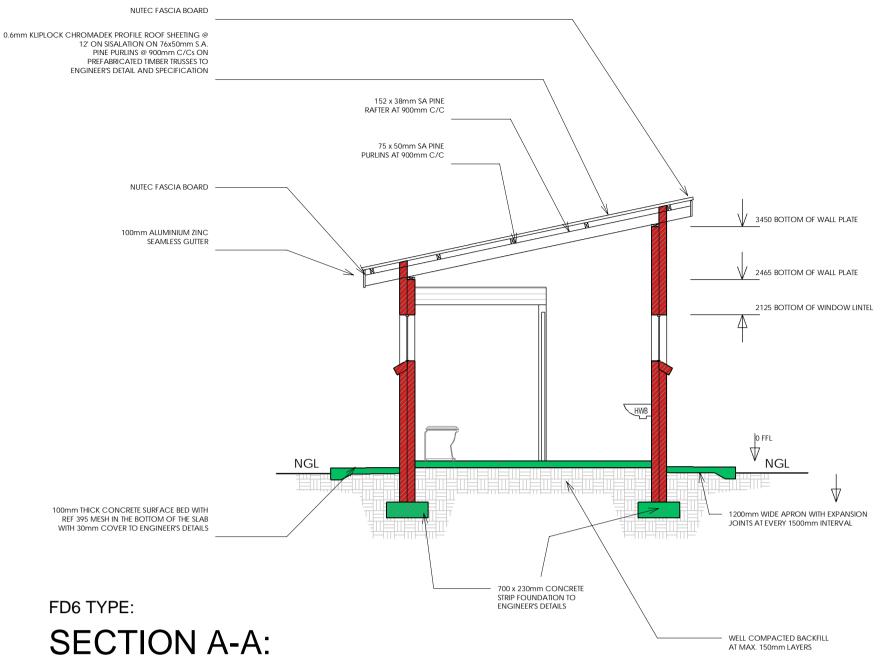

1. 0.6mm kliplock chromadek roof sheeting.

ROOF TIMBER / CEILING All roof timbers to be machined SABS treated wood with three coats of approved wood preservative.

intercessions between timber rafters and purlins. Sisalation is to be applied interval under all roof surfaces.

Timber connections (Hurricane Clips) are required all