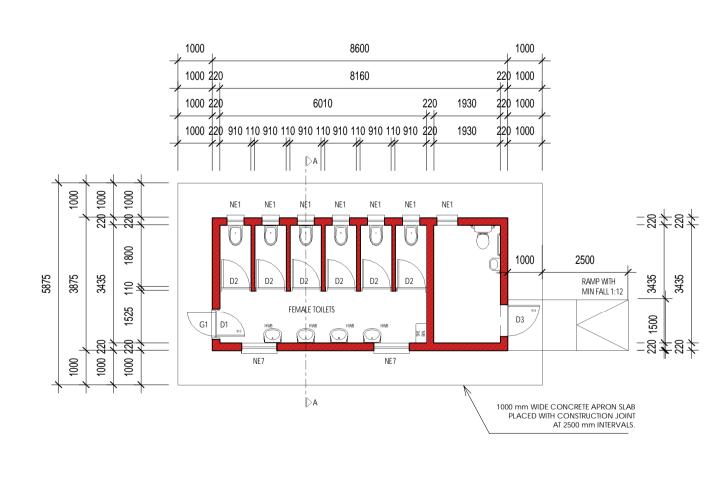

## GENERAL NOTES AND SPECIFICATIONS:

- Use dimensions provided and do not scale drawing. All work to comply with SANS, PW371 and SABS.
- All dimensions, levels and positions to be verified on site prior to
- construction. All concrete work to be as per Engineer's details and
- specifications. All pits to face North.
- All brickwork have brickforce at every 2nd course in pit lining and 3rd course in superstructure.

### PIT EXCAVATION

All stages of pit excavation to be inspected and approved by Engineer and signed off. All pit lining to be inspected by EnviroLoo Services before slab

All ground surfaces receiving concrete floors / slab should be compacted to 150mm layers 93% ModAASHTO density before casting concrete.

### CONCRETE WORKS

- All concrete to be as per Engineer's details and specifications. 25 MPa strength concrete to be used throughout construction: Trial Concrete Mixes: Proportions Concrete Strenght at 28 Days 25Mpa: 1:2:2 (mix proportion by volume) 1 bag cement: 0.08m3 Sand: 0.09m3 Stone (Volume/Bag) 385 kg cement : 820 kg sand : 960 kg stone (Mass/m3)
- Pre-cast concrete lintols to be used as support under top slab of pit. All concrete aprons to be 1000mm wide. MORTAR Mixed proportions to be: 1 cement: 3 sand (i.e.1 bag cement: 3 wheelbarrows (37 litres) sand)

## BRICKWORK Sub-structure

All pit lining / foundation brickwork to be solid NFP clay brick. All internal surface of pit lining to be painted with two coats black expoxy paint installing Enviro-Loo units.

### Super-structure

- All external walls / partitions to be of clay face brick to SABS quality. All cubicle partition walls to be 3 courses above door height. All brickwork above door openings should have brickforce on every course at least 3 courses.
- Air bricks: Standard 230X152mm terra-colts vermin proofed lourved air grating to be used above all window openings.

1. 0.6mm kliplock chromadek roof sheeting.

ROOF TIMBER / CEILING All roof timbers to be machined SABS treated wood with three coats of approved wood preservative.

intercessions between timber rafters and purlins. Sisalation is to be applied interval under all roof surfaces.