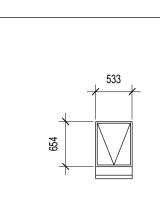

## FOUNDATION PLAN: **SCALE 1:100**

All paintwork to comply with SABS and PW371 specification. All steel window and door frames including doors and fascia / barge boards to be discharge points.

| WINDOW NO:    | N1                                                                                                                                                                         |
|---------------|----------------------------------------------------------------------------------------------------------------------------------------------------------------------------|
| CATALOGUE:    | NE1                                                                                                                                                                        |
| FRAME:        | 533 x 654mm HIGH STANDARD STEEL<br>WINDOW FRAME                                                                                                                            |
| FRAME FINISH: | SPOT PRINING DEFECTS IN PRE-PRIME<br>SURFACE WITH ZINC CHROMATE<br>PRIMER & APPLY ONE UNIVERSAL<br>UNDER COAT & TWO COATS EPWP GOLDEN<br>BROWN GLOSS ENAMEL PAINT ON STEEL |
| GLAZING:      | 6.28mm OBSCURE SAFETY GLASS                                                                                                                                                |
| NO REQUIRED:  | 8                                                                                                                                                                          |