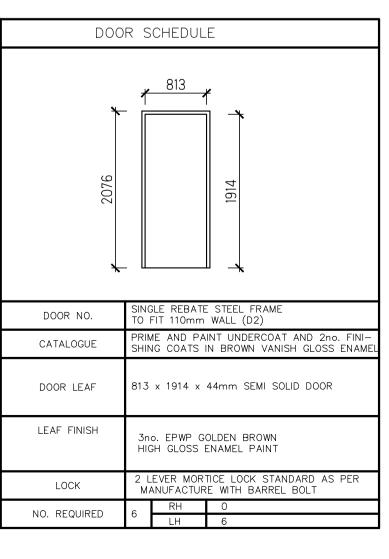

## **GENERAL NOTES:**

- ALL WORK TO BE CARRIED OUT IN ACCORDANCE WITH THE NATIONAL BUILDING REGULATION AND SABS 0400 OF 1990
- CONTRACTOR TO READ ONLY FIGURED DIMENSION
- 3. CONTRACTOR TO VERIFY ALL DIMENSION ON SITE BEFORE COMMENCING WITH ANY WORK.



## PROJECT

EXISTING TOILETS RENOVATIONS & PROPOSED NEW TOILETS, NEW WATER & SEWER WORKS, EXISTING FENCING REMOVAL & NEW FENCING INSTALLATION.

## DESCRIPTION

## FEMALE EDUCATORS ENVIROLOO (FD6)

| •                    |                 |
|----------------------|-----------------|
| Project Number       | Drawing No.     |
| Checked <i>Y.H.P</i> | Date 2023-09-20 |
| Chacked VIII         | Date 2023-09-20 |
| Drawn <i>YHP</i>     | 7.50            |
| Designed <i>YHP</i>  | Scales<br>1:50  |
| Owner                | Eng             |