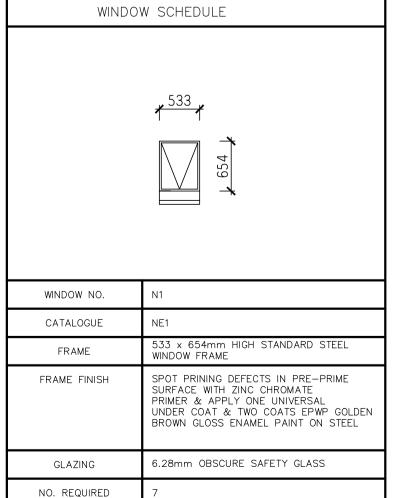

## **GENERAL NOTES:**

- ALL WORK TO BE CARRIED OUT IN ACCORDANCE WITH THE NATIONAL BUILDING REGULATION AND SABS 0400 OF 1990
- CONTRACTOR TO READ ONLY FIGURED DIMENSION
- 3. CONTRACTOR TO VERIFY ALL DIMENSION ON SITE BEFORE COMMENCING WITH ANY WORK.



## PROJECT

EXISTING TOILETS RENOVATIONS & PROPOSED NEW TOILETS, NEW WATER & SEWER WORKS, EXISTING FENCING REMOVAL & NEW FENCING INSTALLATION.

## DESCRIPTION

## FEMALE EDUCATORS ENVIROLOO (FD6)

| •                    |                 |
|----------------------|-----------------|
| Project Number       | Drawing No.     |
| Checked <i>Y.H.P</i> | Date 2023-09-20 |
| Chacked VIII         | Date 2023-09-20 |
| Drawn <i>YHP</i>     | 7.50            |
| Designed <i>YHP</i>  | Scales<br>1:50  |
| Owner                | Eng             |