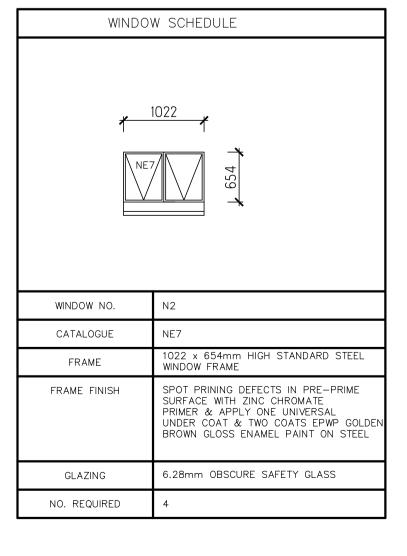

## **GENERAL NOTES:**

- ALL WORK TO BE CARRIED OUT IN ACCORDANCE WITH THE NATIONAL BUILDING REGULATION AND SABS 0400 OF 1990
- CONTRACTOR TO READ ONLY FIGURED DIMENSION
- 3. CONTRACTOR TO VERIFY ALL DIMENSION ON SITE BEFORE COMMENCING WITH ANY WORK.



## PROJECT

EXISTING TOILETS RENOVATIONS & PROPOSED NEW TOILETS, NEW WATER & SEWER WORKS, EXISTING FENCING REMOVAL & NEW FENCING INSTALLATION.

## DESCRIPTION

## FEMALE EDUCATORS ENVIROLOO (FD6)

| •                    |                 |
|----------------------|-----------------|
| Project Number       | Drawing No.     |
| Checked <i>Y.H.P</i> | Date 2023-09-20 |
| Chacked VIII         | Date 2023-09-20 |
| Drawn <i>YHP</i>     | 7.50            |
| Designed <i>YHP</i>  | Scales<br>1:50  |
| Owner                | Eng             |