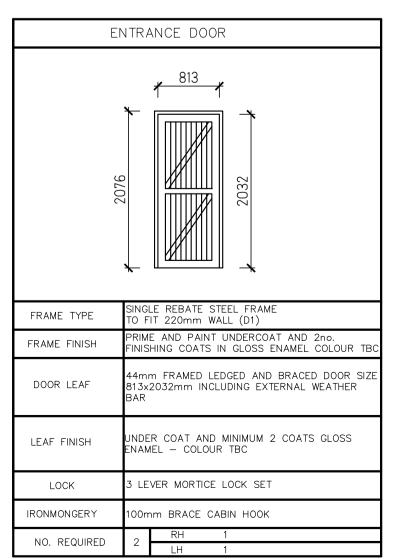

## **GENERAL NOTES:**

- ALL WORK TO BE CARRIED OUT IN ACCORDANCE WITH THE NATIONAL BUILDING REGULATION AND SABS 0400 OF 1990
- CONTRACTOR TO READ ONLY FIGURED DIMENSION
- 3. CONTRACTOR TO VERIFY ALL DIMENSION ON SITE BEFORE COMMENCING WITH ANY WORK.



## PROJECT

EXISTING TOILETS RENOVATIONS & PROPOSED NEW TOILETS, NEW WATER & SEWER WORKS, EXISTING FENCING REMOVAL & NEW FENCING INSTALLATION.

## DESCRIPTION

## FEMALE EDUCATORS ENVIROLOO (FD6)

| •                    |                 |
|----------------------|-----------------|
| Project Number       | Drawing No.     |
| Checked <i>Y.H.P</i> | Date 2023-09-20 |
| Chacked VIII         | Date 2023-09-20 |
| Drawn <i>YHP</i>     | 7.50            |
| Designed <i>YHP</i>  | Scales<br>1:50  |
| Owner                | Eng