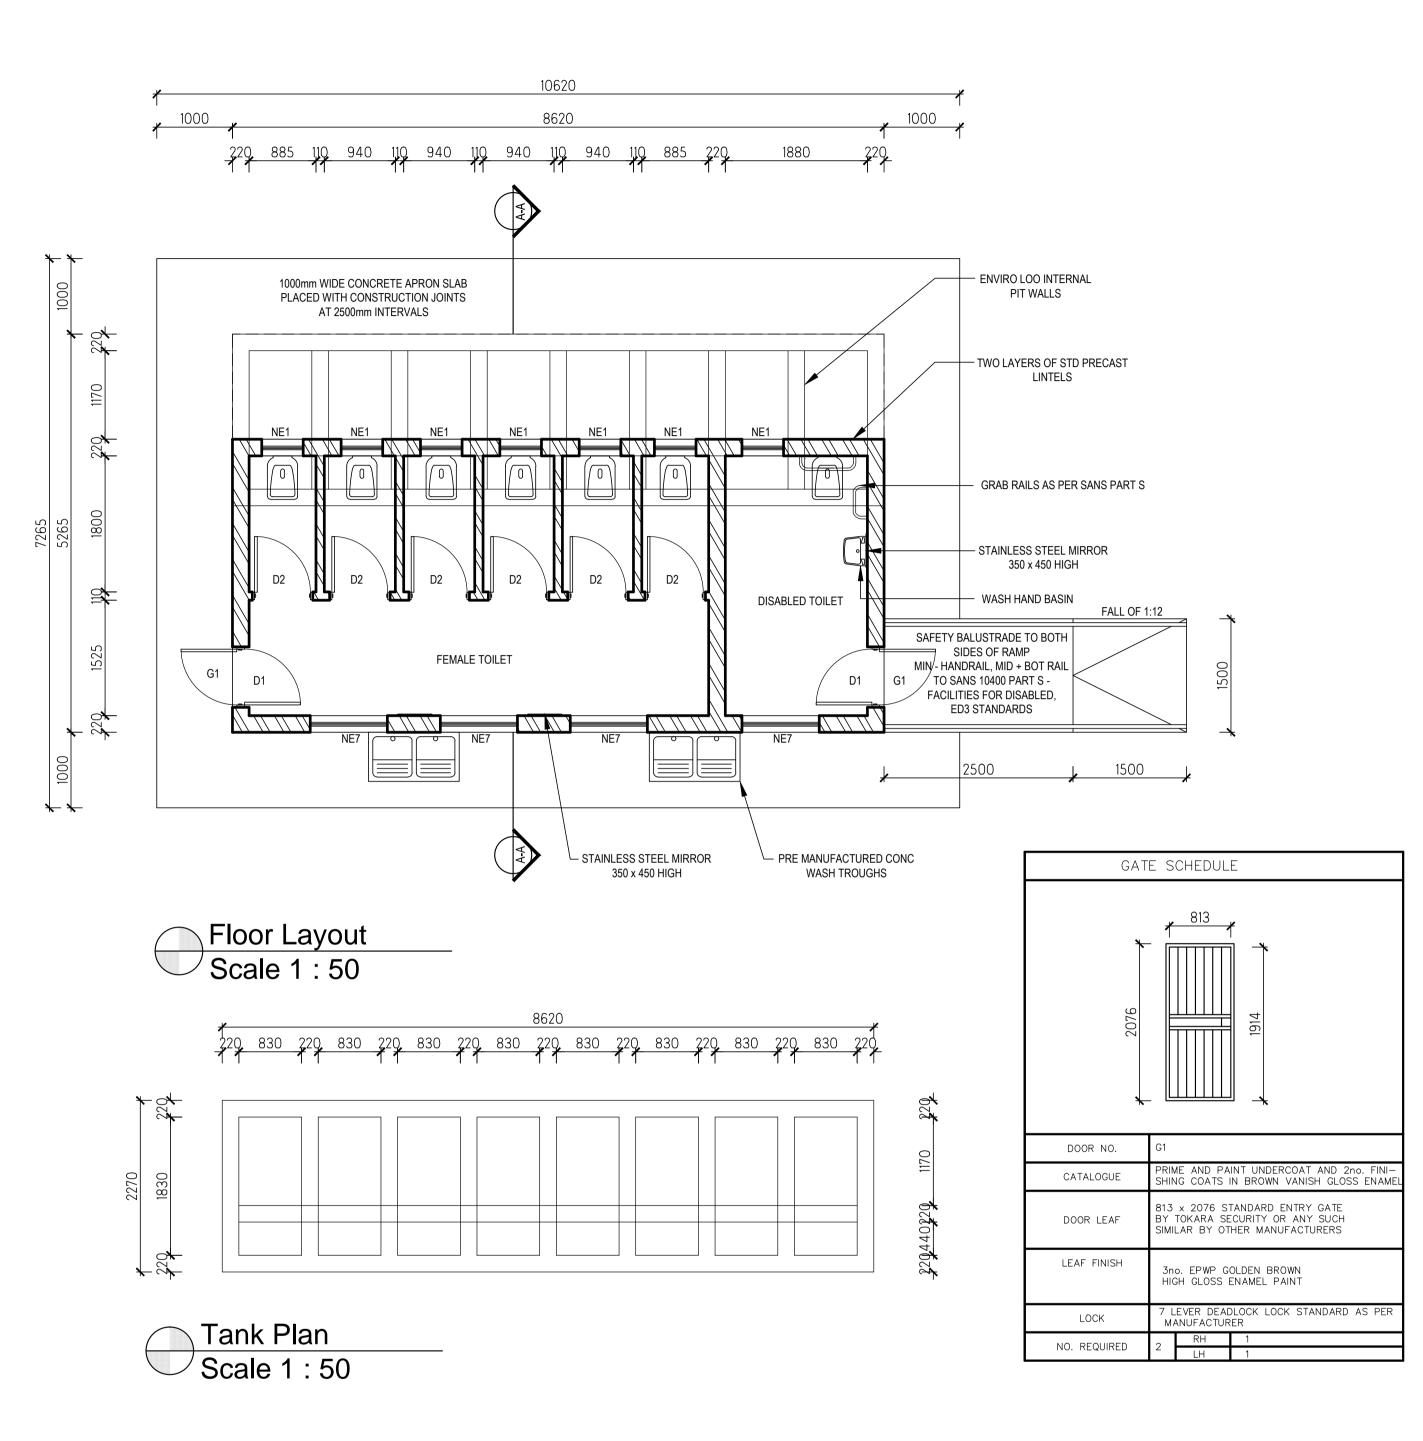

## FEMALE EDUCATORS ENVIROLOO (FD6)

| •                    |                 |
|----------------------|-----------------|
| Project Number       | Drawing No.     |
| Checked <i>Y.H.P</i> | Date 2023-09-20 |
| Chacked VIII         | Date 2023-09-20 |
| Drawn <i>YHP</i>     | 7.50            |
| Designed <i>YHP</i>  | Scales<br>1:50  |
| Owner                | Eng             |