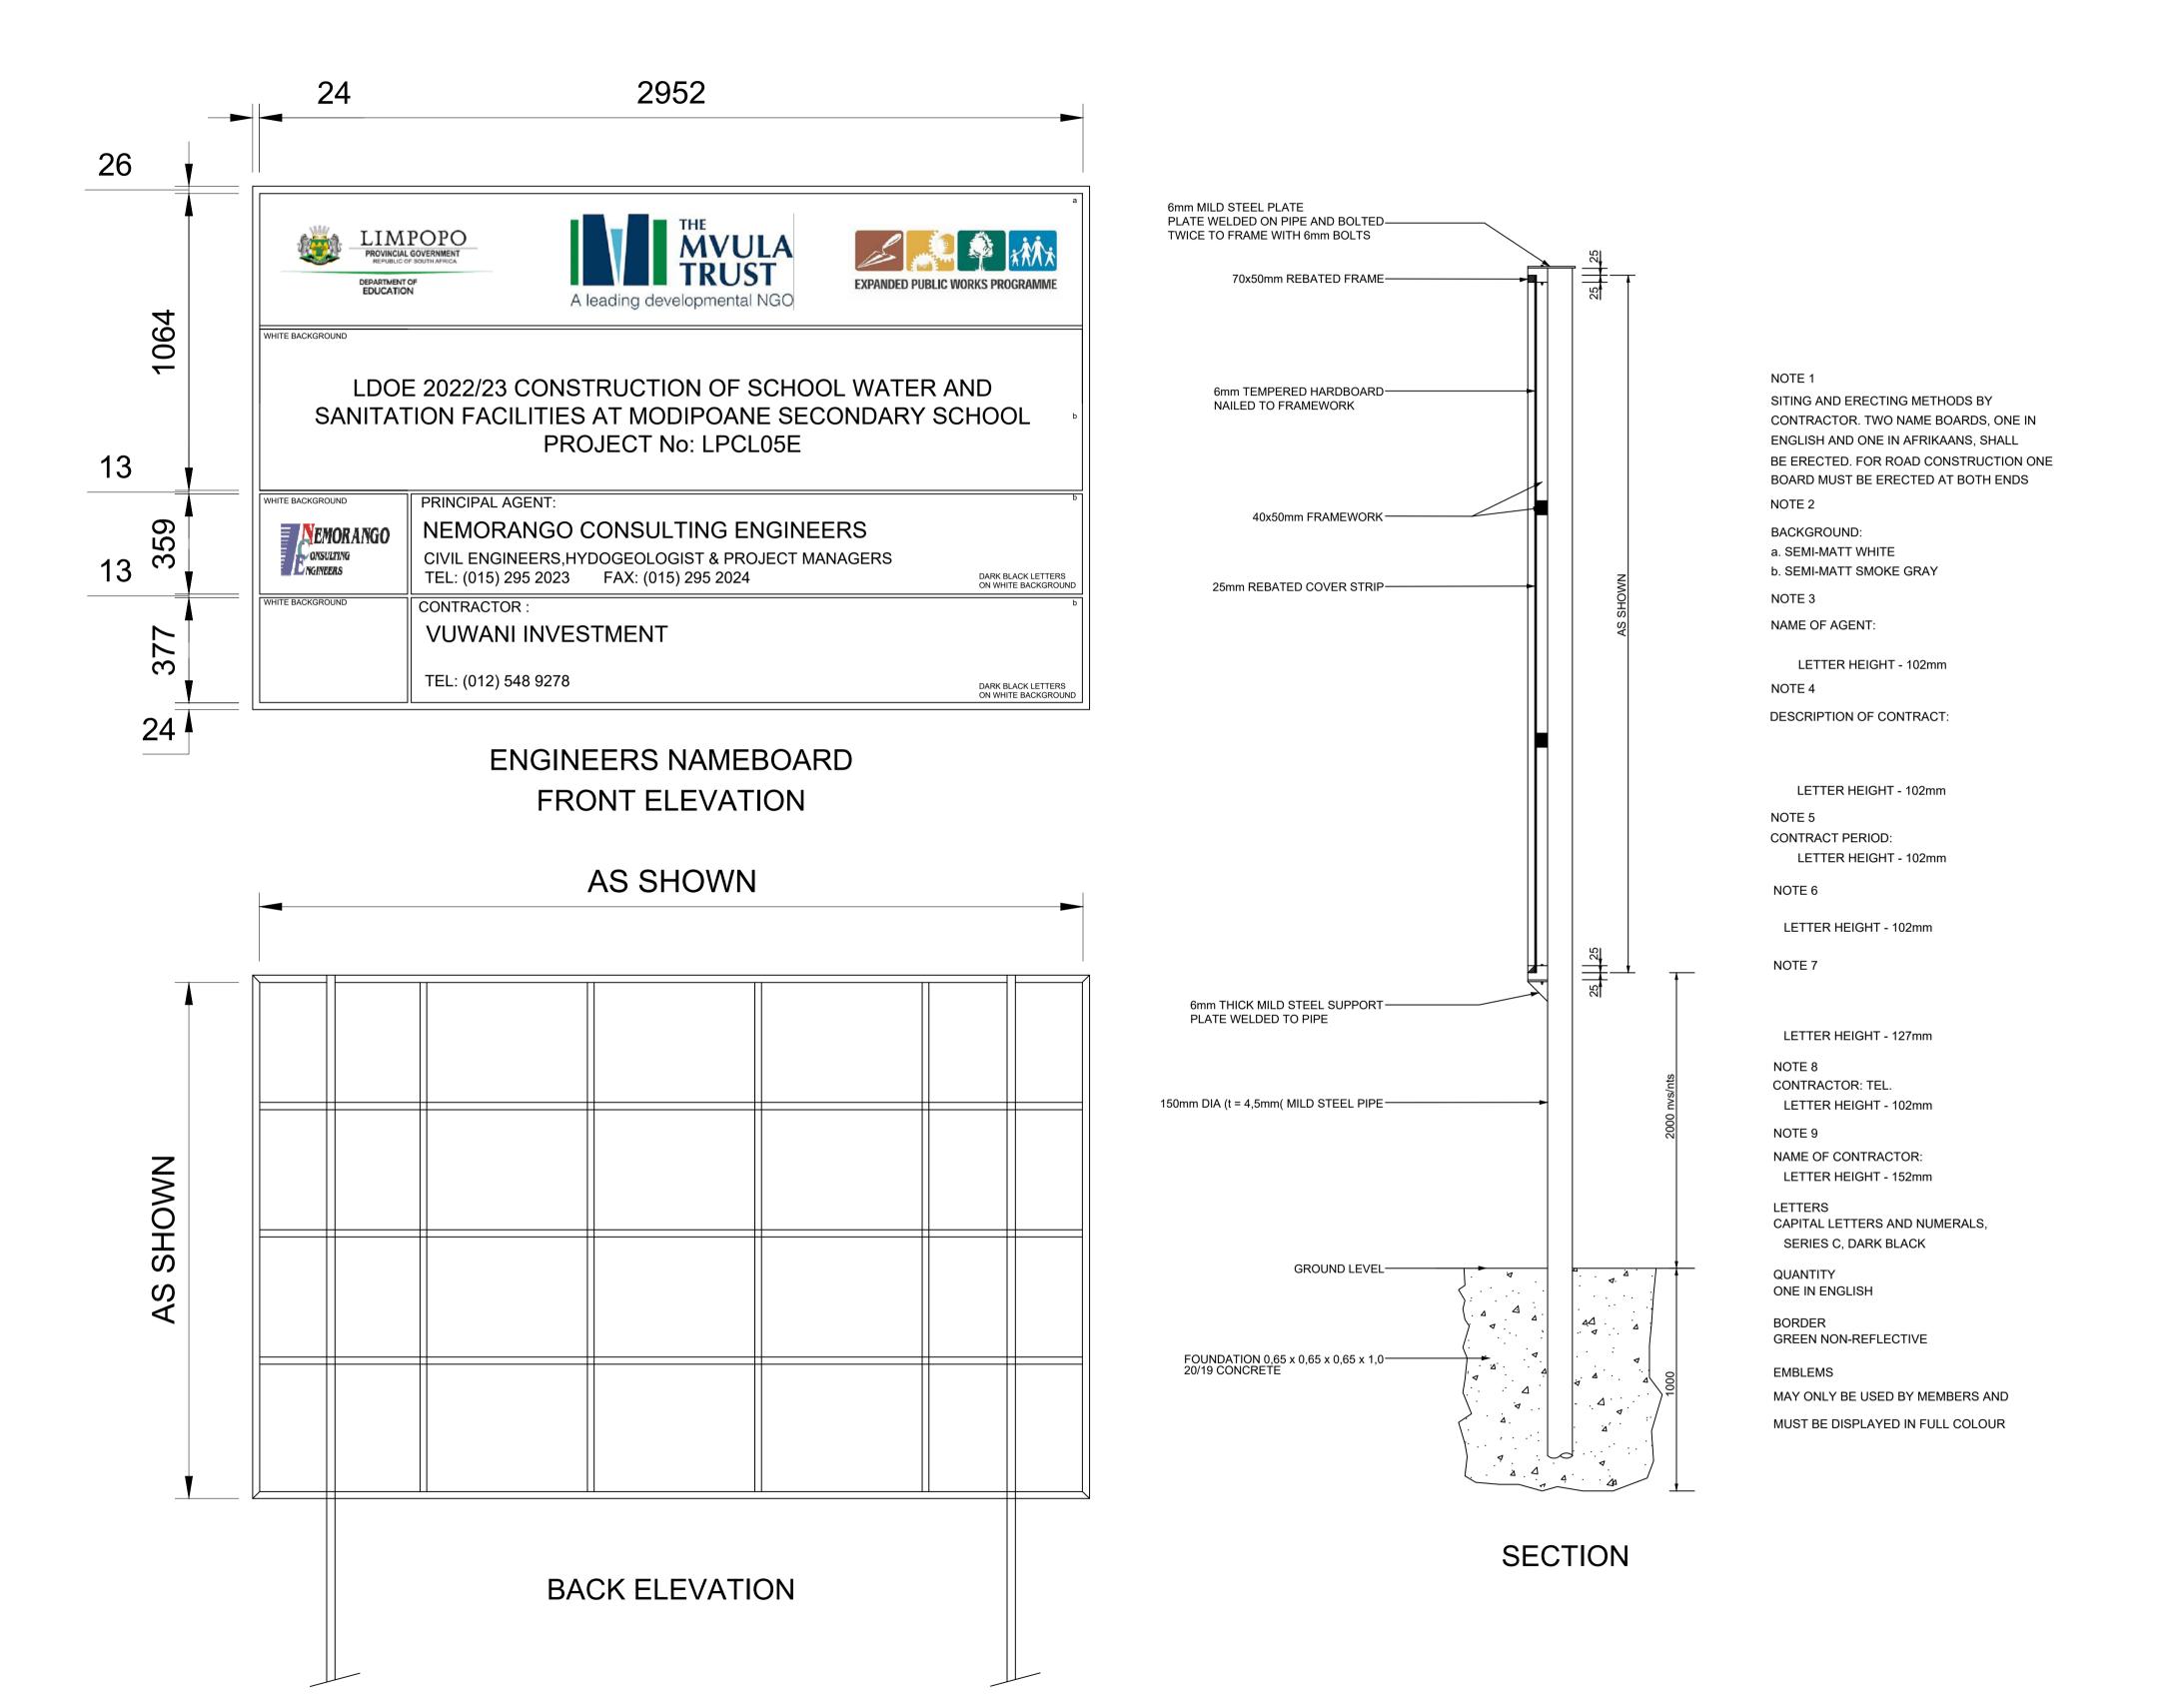

## Proj Name

CONSTRUCTION OF WATER
& SANITATION INFRASTRUCTURE
AT MODIPAONE SECONDARY SCHOOL
IN LIMPOPO

Drawing Title

PROJECT NAMEBOARD

| Proj Number               | Drawing No.                   |
|---------------------------|-------------------------------|
| TMT-LPDE-2019/20-LPCL5-04 | TMT-LPDE-2019/20-LPCL5-04-003 |
|                           |                               |
| Scale                     | Rev No.                       |