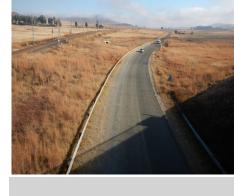

Road ID - R02302N

Photo Direction - E

Photo Date - 2016-06-23

Photo View - View 5: View taken from the top of the bridge of feature crossed. Description -

DSCN0064.JPG

Structure ID - R023\_02N\_B1930

Structure Name - Road over Rail at Greylingstad

Road ID - R02302N

Photo Direction - E

Photo Date - 2016-06-23

Photo View - View 5: View taken from the top of the bridge of feature crossed. Description -

DSCN0062.JPG

Tel: +27(0)12 844 8000 Fax: +27(0)12 844 8200 Reg No: 1998/009584/30