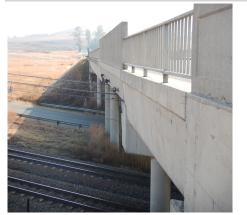

## Description

Structure ID - R023\_02N\_B1930

Structure Name - Road over Rail at Greylingstad

Road ID - R02302N

Photo Direction - W

Photo Date - 2016-06-23

Photo View - View 1: Bridge in Elevation.

Description - DSCN0086.JPG