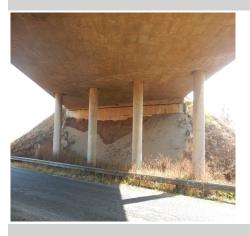

Structure ID - R023\_02N\_B1930

Structure Name - Road over Rail at Greylingstad

Road ID - R02302N

Photo Direction - N

Photo Date - 2016-06-23

Photo View - View 10: Typical pier.

Description - DSCN0080.JPG

Tel: +27(0)12 844 8000 Fax: +27(0)12 844 8200 Reg No: 1998/009584/30