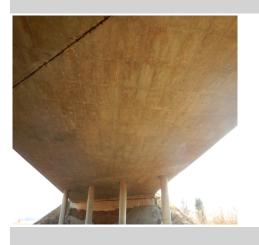

- DSCN0068.JPG
- Structure ID R023\_02N\_B1930

Structure Name - Road over Rail at Greylingstad

Road ID - R02302N

Photo Direction - S

Photo Date - 2016-06-23

Photo View - View 9: Underside of deck.

Description - DSCN0081.JPG - Underside of deck of Span 1