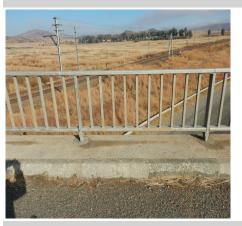

DSCN0059.JPG

Structure ID - R023\_02N\_B1930

Structure Name - Road over Rail at Greylingstad

Road ID - R02302N

Photo Direction - W

Photo Date - 2016-06-23

Photo View - View 14: Typical parapet elevation.

Description - DSCN0057.JPG

Structure ID - R023\_02N\_B1930

Structure Name - Road over Rail at Greylingstad

Road ID - R02302N

Photo Direction - W

Photo Date - 2016-06-23

Photo View - View 14: Typical parapet elevation.

Description - DSCN0060.JPG