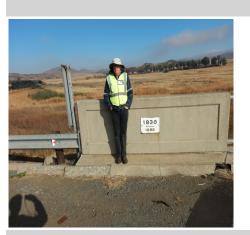

Structure Name - Road over Rail at Greylingstad

Road ID - R02302N

Photo Direction - W

Photo Date - 2016-06-23

Photo View - View 12: Bridge number as seen from main route on which bridge is defined. Description -

DSCN0059.JPG

Structure ID - R023\_02N\_B1930

Structure Name - Road over Rail at Greylingstad

Road ID - R02302N

Photo Direction - W

Photo Date - 2016-06-23

Photo View - View 14: Typical parapet elevation.

Description - DSCN0057.JPG