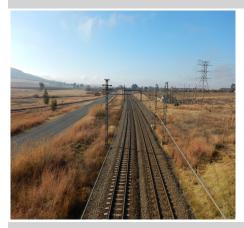

Structure ID - R023\_02N\_B1930 Structure Name - Road over Rail at Greylingstad Road ID - R02302N Photo Direction - N Photo Date - 2016-06-23 Photo View - View 3: Bridge from upper approach. Description - DSCN0058.JPG