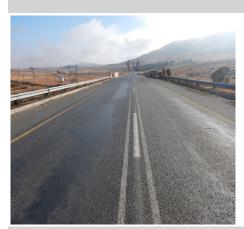

Road ID - R02302N

Photo Direction - E

Photo Date - 2016-06-23

Photo View - View 5: View taken from the top of the bridge of feature crossed. Description -

DSCN0064.JPG

Structure ID - R023\_02N\_B1930

Structure Name - Road over Rail at Greylingstad