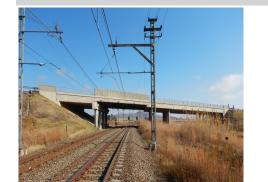

## Description

Structure ID - R023\_02N\_B1930

Structure Name - Road over Rail at Greylingstad

Road ID - R02302N

Photo Direction - W

Photo Date - 2016-06-23

Photo View - View 1: Bridge in Elevation.

Description - DSCN0086.JPG