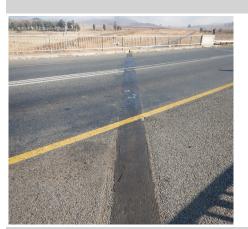

Structure ID - R023\_02N\_B1930

Structure Name - Road over Rail at Greylingstad Road ID - R02302N Photo Direction - W Photo Date - 2016-06-23 Photo View - View 15: Typical roadway joint Description - DSCN0056.JPG