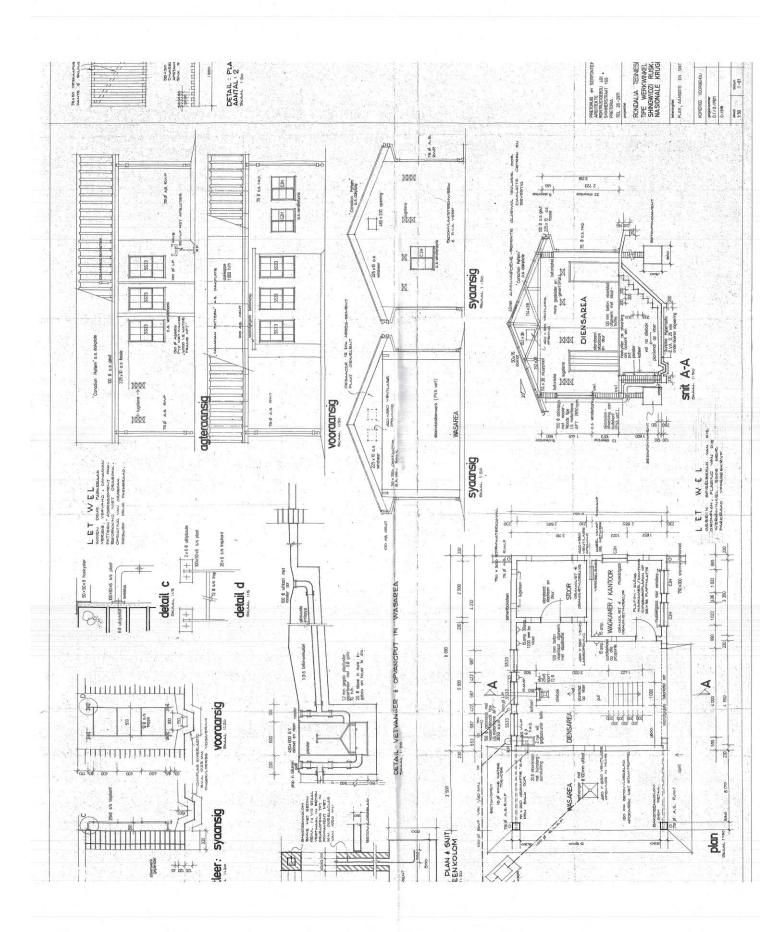

# > Floor plan

#### > Infrastructure consists of:

- Size: 1,832m²
- ◆ Office block: 1 x office
- ✓ Working bays = 3
- ≪ Storerooms = 3
- ❖ Tyre change bay = 1
- ✓ Equipment = 1 Service lift not operational
- Electricity and water available in all work bays