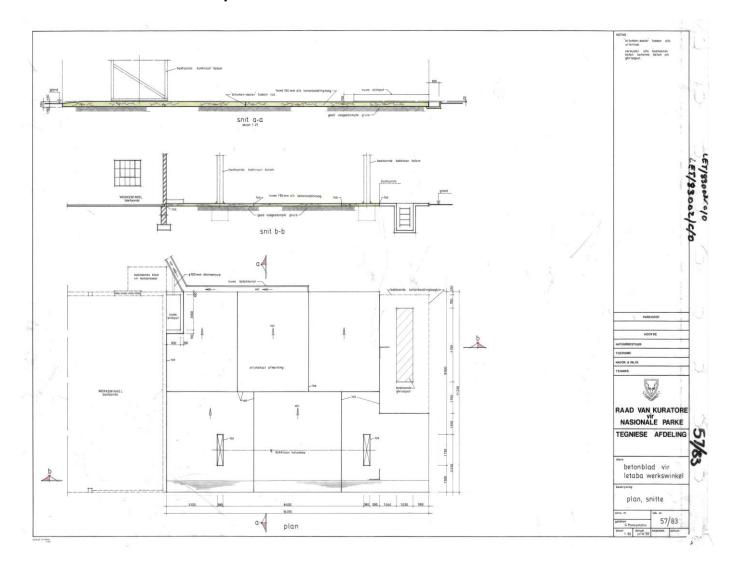

# > Floor plan

### Infrastructure consists of:

- Size: 2,078m²
- Office block: 1 x office
- ✓ Working bays = 4
- ≪ Storerooms = 3

- ✓ Tyre change bay = 1
  ✓ Equipment = 1 Service lift not operational
  ✓ Electricity and water available in all work bays