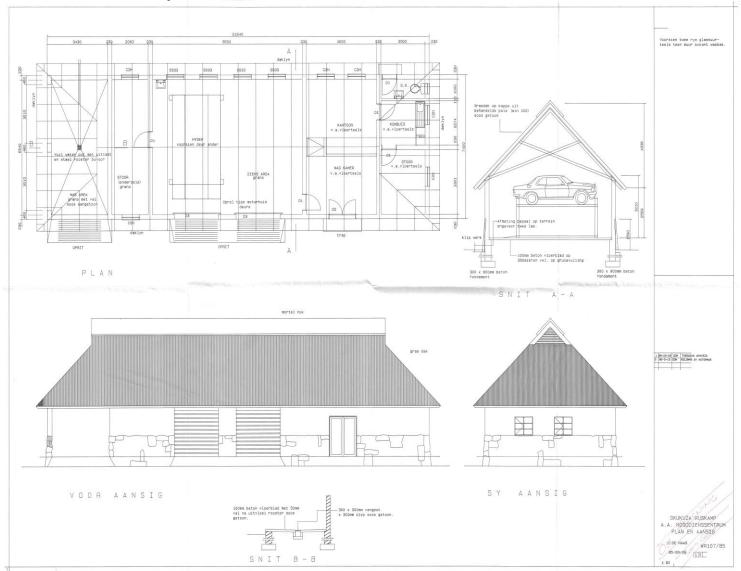

# > Floor plan

#### > Infrastructure consists of:

- Size: 877m²
- Office block: 1 x office
- ✓ Working bays = 2
- ≪ Storerooms = 1
- ✓ Tyre change bay = 1
- ✓ Equipment = 1 service lift
- Electricity and water available in all work bays