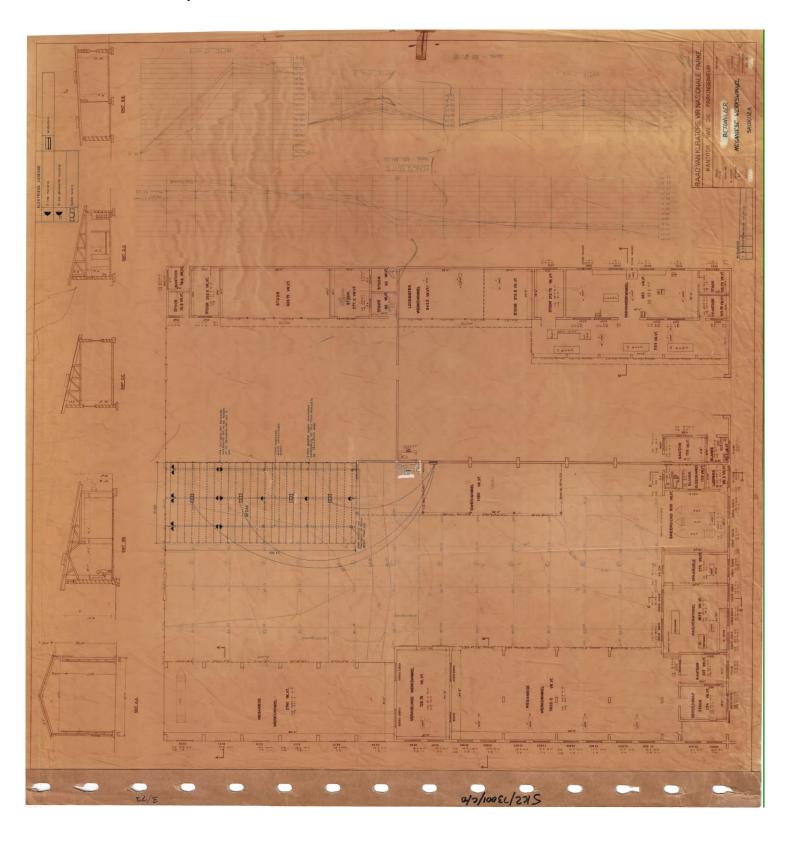

# **Annexure 2 - KNP Workshop Infrastructure- equipment and tools**

- 1. Skukuza workshop
- > Floor plan

#### Infrastructure consists of:

- Size: 5,460m²
- Office block: 3 x offices
- ✓ Working bays = 11
- ≪ Storerooms = 4
- ✓ Tyre change bay = 1
- ◆ 2 x Service pits
- Structure to accommodate a medium spray booth
- ≪ No equipment
- Electricity and water available in all work bays